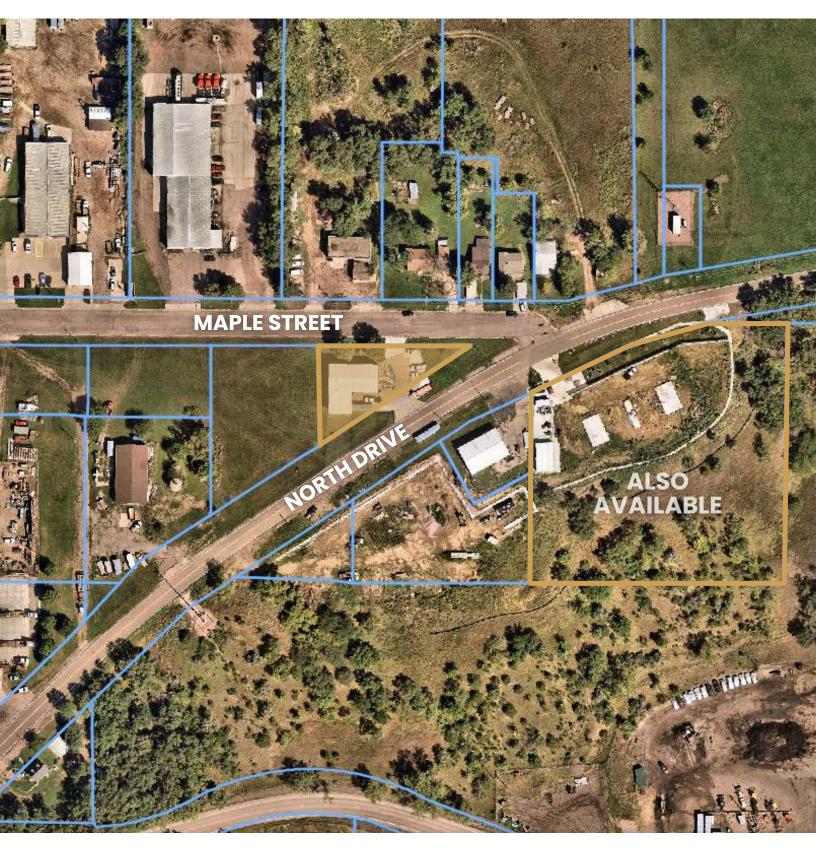

SHOP/WAREHOUSE BUILDING

\$550,000

2215 N NORTH DRIVE SIOUX FALLS, SD

- Shop/warehouse building with office in north central Sioux Falls.
- Office has one (1) private office, restroom with shower, and bonus office/storage room upstairs.
- Shop has two (2) 16' grade-level overhead doors, four (4) floor drains, Reznor heat, ceiling fans, shelving, and tool room.
- Seven (7) on-site parking spaces and drive-thru lot access.
- Zoned I-1 Light Industrial Warehouse and Manufacturing.
- Built in 2003.
- Lot size: 14,657 SF.
- Neighboring businesses include Sioux Falls City Street Department, Peschke Trucking, Sioux Falls Crane & Hoist, American Tire Distributors, Weisser Distributing, Beck and Hofer Construction, and Habitat for Humanity.

#### SHOP/WAREHOUSE BUILDING FOR SALE

Bender Commercial Real Estate Services | 305 West 57th Street, Sioux Falls, SD 57108 | 605-336-7600 | benderco.com 2025 Bender Companies. Information herein deemed reliable, but not guaranteed.