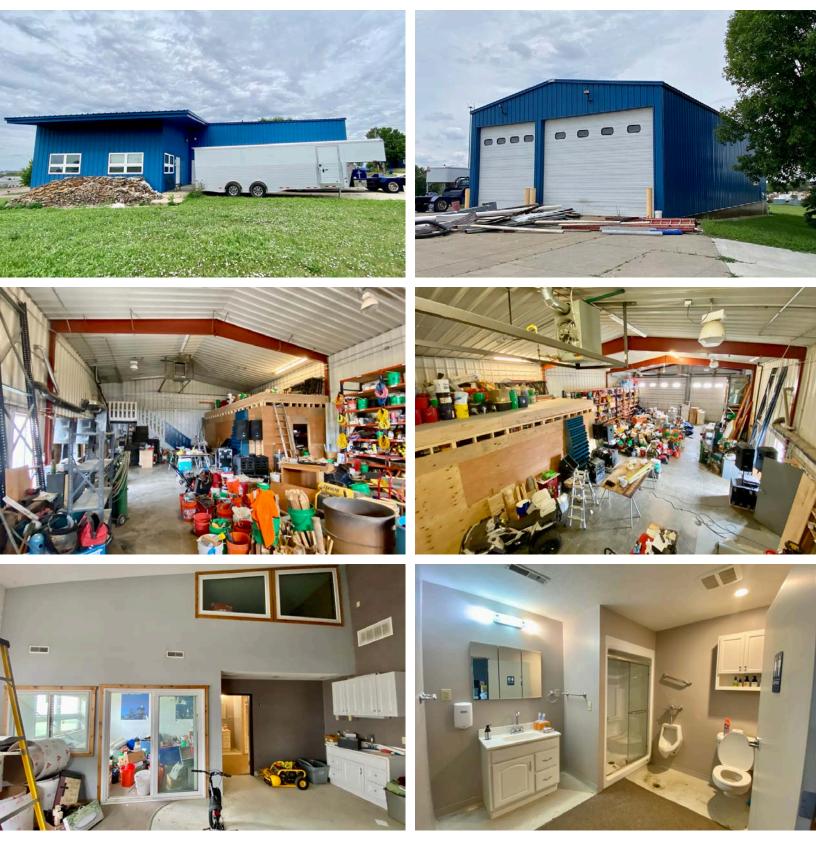

SHOP/WAREHOUSE BUILDING

\$550,000

2215 N NORTH DRIVE SIOUX FALLS, SD

- Shop/warehouse building with office in north central Sioux Falls.
- Office has one (1) private office, restroom with shower, and bonus office/storage room upstairs.
- Shop has two (2) 16' grade-level overhead doors, four (4) floor drains, Reznor heat, ceiling fans, shelving, and tool room.
- Seven (7) on-site parking spaces and drive-thru lot access.
- Zoned I-1 Light Industrial Warehouse and Manufacturing.
- Built in 2003.
- Lot size: 14,657 SF.
- Neighboring businesses include Sioux Falls City Street Department, Peschke Trucking, Sioux Falls Crane & Hoist, American Tire Distributors, Weisser Distributing, Beck and Hofer Construction, and Habitat for Humanity.

#### SHOP/WAREHOUSE BUILDING FOR SALE

Bender Commercial Real Estate Services | 305 West 57th Street, Sioux Falls, SD 57108 | 605-336-7600 | benderco.com 2025 Bender Companies. Information herein deemed reliable, but not guaranteed.