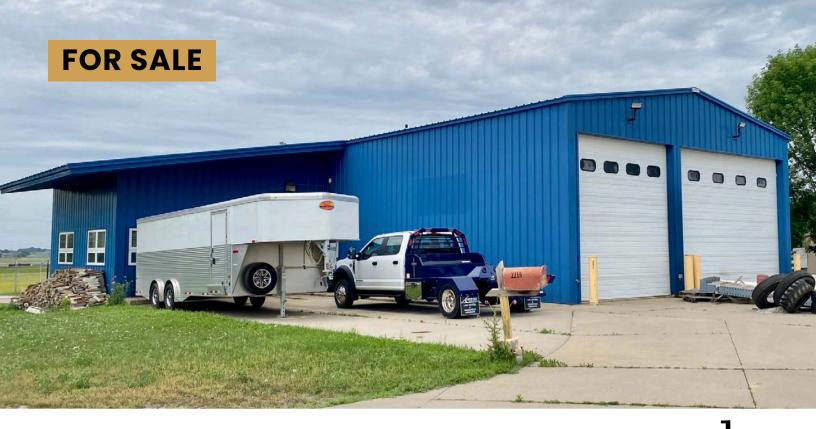

SHOP/WAREHOUSE BUILDING

\$550,000

2215 N NORTH DRIVE SIOUX FALLS, SD

- Shop/warehouse building with office in north central Sioux Falls.
- Office has one (1) private office, restroom with shower, and bonus office/storage room upstairs.
- Shop has two (2) 16' grade-level overhead doors, four (4) floor drains, Reznor heat, ceiling fans, shelving, and tool room.
- Seven (7) on-site parking spaces and drive-thru lot access.
- Zoned I-1 Light Industrial Warehouse and Manufacturing.
- Built in 2003.
- Lot size: 14,657 SF.
- Neighboring businesses include Sioux Falls City Street Department, Peschke Trucking, Sioux Falls Crane & Hoist, American Tire Distributors, Weisser Distributing, Beck and Hofer Construction, and Habitat for Humanity.

#### SHOP/WAREHOUSE BUILDING FOR SALE

Bender Commercial Real Estate Services | 305 West 57th Street, Sioux Falls, SD 57108 | 605-336-7600 | benderco.com 2025 Bender Companies. Information herein deemed reliable, but not guaranteed.