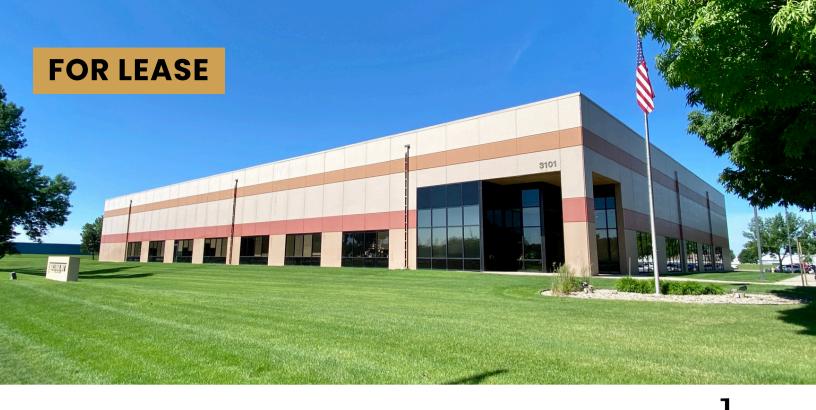

WAREHOUSE AND OFFICE SPACE

3101 NORTH 4TH AVENUE SIOUX FALLS, SD

- Large warehouse available along North 4th Avenue in north Sioux Falls.
- Nine (9) 10' dock-high doors. Seven (7) with self-levelers.
- One 14' grade-level door.
- 27' clear height, sprinkled.
- 1000 amp, 277/480, 3-Phase Power.
- Warehouse has ventilation cooling system.
- Office space includes reception, open show room and work area, private offices, conference room, break room and restrooms.
- Racking and two garbage compactor are negotiable.
- Ample on-site parking.
- Lot size: 8.39 acres.

#### WAREHOUSE & OFFICE SPACE FOR LEASE