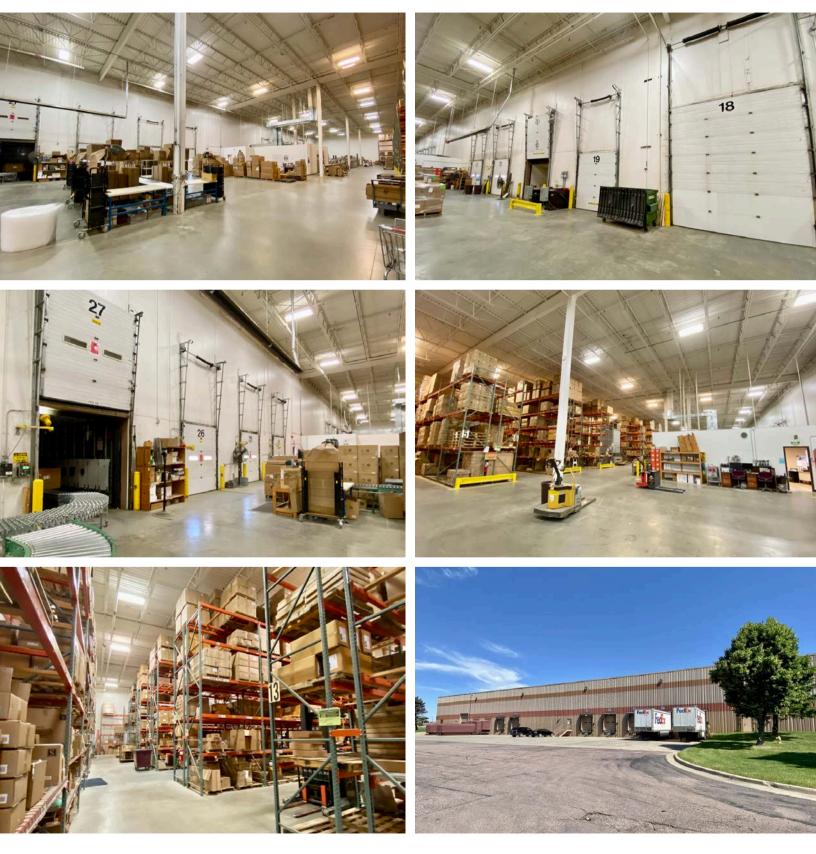

WAREHOUSE AND OFFICE SPACE

3101 NORTH 4TH AVENUE SIOUX FALLS, SD

- Large warehouse available along North 4th Avenue in north Sioux Falls.
- Nine (9) 10' dock-high doors. Seven (7) with self-levelers.
- One 14' grade-level door.
- 27' clear height, sprinkled.
- 1000 amp, 277/480, 3-Phase Power.
- Warehouse has ventilation cooling system.
- Office space includes reception, open show room and work area, private offices, conference room, break room and restrooms.
- Racking and two garbage compactor are negotiable.
- Ample on-site parking.
- Lot size: 8.39 acres.

#### WAREHOUSE & OFFICE SPACE FOR LEASE