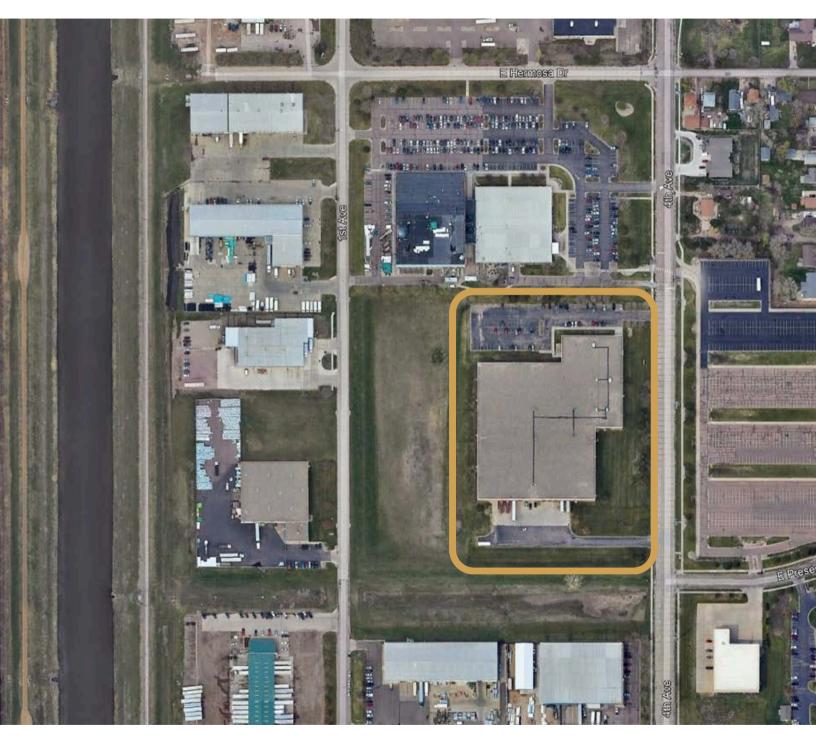

WAREHOUSE AND OFFICE SPACE

3101 NORTH 4TH AVENUE SIOUX FALLS, SD

- Large warehouse available along North 4th Avenue in north Sioux Falls.
- Nine (9) 10' dock-high doors. Seven (7) with self-levelers.
- One 14' grade-level door.
- 27' clear height, sprinkled.
- 1000 amp, 277/480, 3-Phase Power.
- Warehouse has ventilation cooling system.
- Office space includes reception, open show room and work area, private offices, conference room, break room and restrooms.
- Racking and two garbage compactor are negotiable.
- Ample on-site parking.
- Lot size: 8.39 acres.