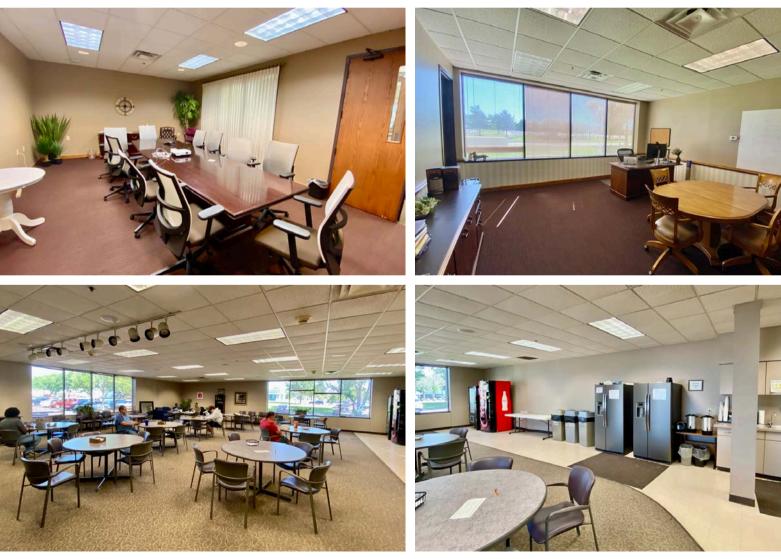

WAREHOUSE AND OFFICE SPACE

3101 NORTH 4TH AVENUE SIOUX FALLS, SD

- Large warehouse available along North 4th Avenue in north Sioux Falls.
- Nine (9) 10' dock-high doors. Seven (7) with self-levelers.
- One 14' grade-level door.
- 27' clear height, sprinkled.
- 1000 amp, 277/480, 3-Phase Power.
- Warehouse has ventilation cooling system.
- Office space includes reception, open show room and work area, private offices, conference room, break room and restrooms.
- Racking and two garbage compactor are negotiable.
- Ample on-site parking.
- Lot size: 8.39 acres.