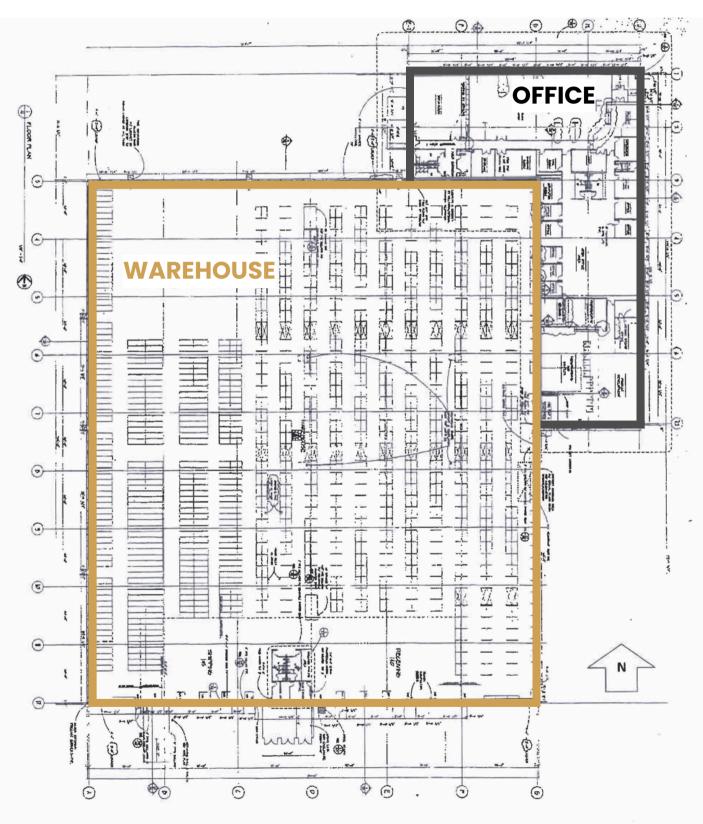

WAREHOUSE AND OFFICE SPACE

3101 NORTH 4TH AVENUE SIOUX FALLS, SD

- Large warehouse available along North 4th Avenue in north Sioux Falls.
- Nine (9) 10' dock-high doors. Seven (7) with self-levelers.
- One 14' grade-level door.
- 27' clear height, sprinkled.
- 1000 amp, 277/480, 3-Phase Power.
- Warehouse has ventilation cooling system.
- Office space includes reception, open show room and work area, private offices, conference room, break room and restrooms.
- Racking and two garbage compactor are negotiable.
- Ample on-site parking.
- Lot size: 8.39 acres.