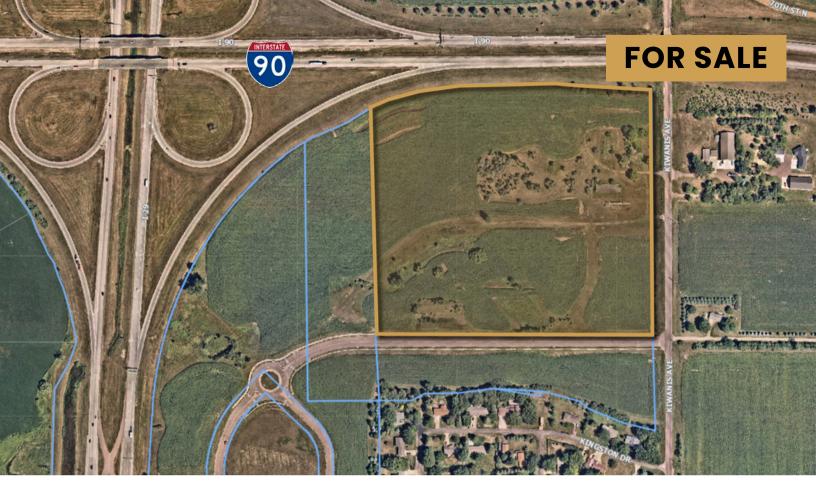

5801 NORTH KIWANIS AVENUE SIOUX FALLS, SD

- Flex land along North Kiwanis Avenue with frontage along I-90 in northwest Sioux Falls.
- Zoned C-4 Commercial.
- Located in an Opportunity Zone.
- Parcel can be subdivided 1 acre to entire parcel.
- Additional land available.
- Great location near the Sanford Sports Complex, Foundation Park, Fleet Farm, and Sioux Falls Airport.
- Great visibility with a combined I-29/I-90 traffic count of 69,220 ADT.