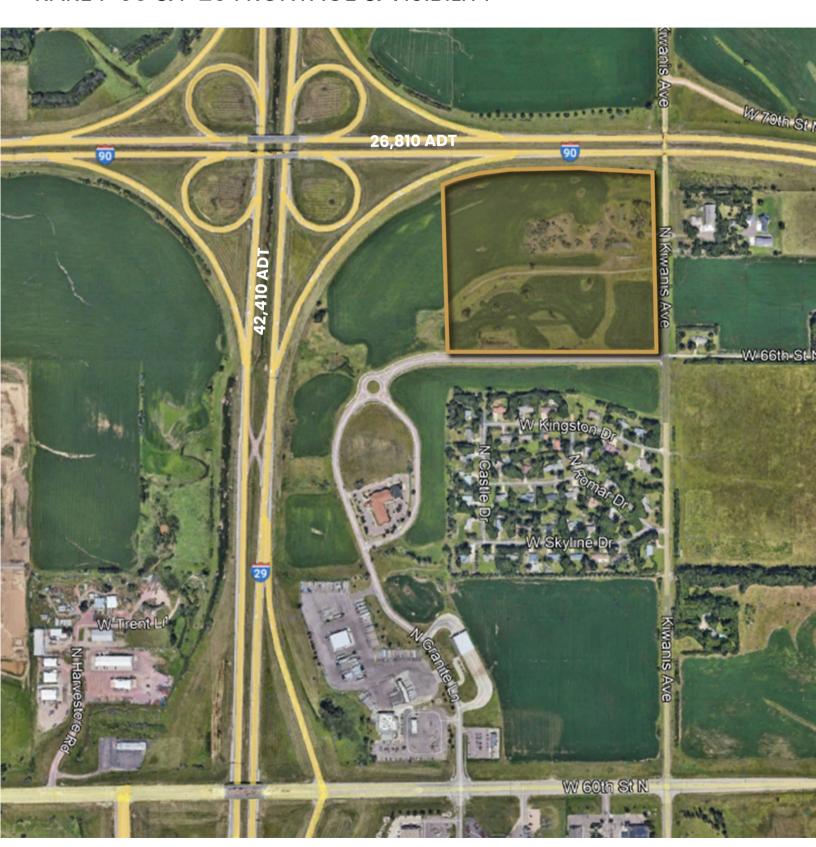

### RARE I-90 & I-29 FRONTAGE & VISIBILITY

RARE I-90 & I-29 FRONTAGE & VISIBILITY

5801 NORTH KIWANIS AVENUE SIOUX FALLS, SD

- Flex land along North Kiwanis Avenue with frontage along I-90 in northwest Sioux Falls.
- Zoned C-4 Commercial.
- Located in an Opportunity Zone.
- Parcel can be subdivided 1 acre to entire parcel.
- Additional land available.
- Great location near the Sanford Sports Complex, Foundation Park, Fleet Farm, and Sioux Falls Airport.
- Great visibility with a combined I-29/I-90 traffic count of 69,220 ADT.