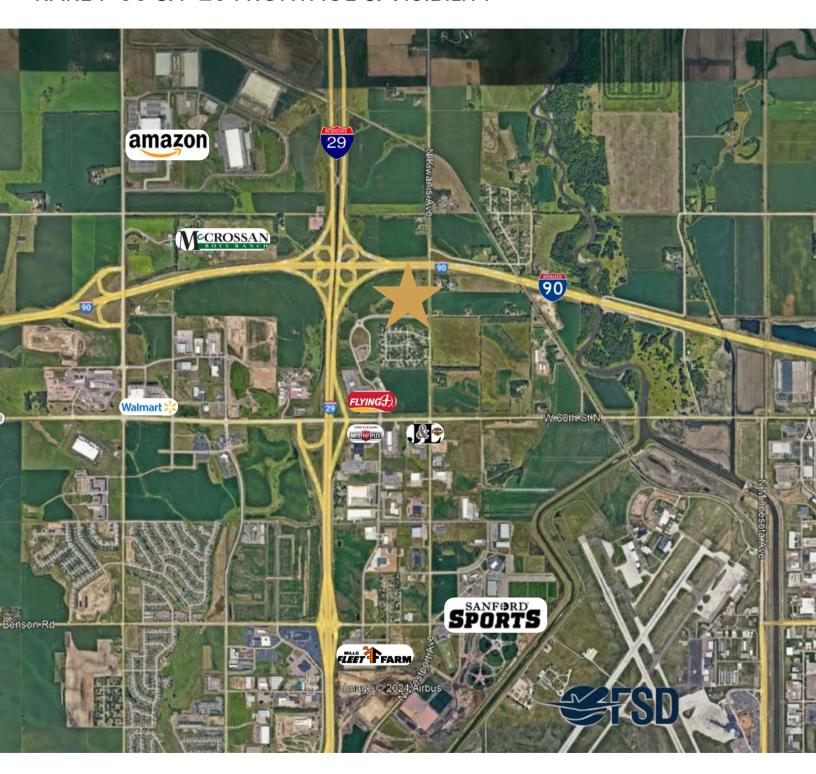

5801 NORTH KIWANIS AVENUE SIOUX FALLS, SD

- Flex land along North Kiwanis Avenue with frontage along I-90 in northwest Sioux Falls.
- Zoned C-4 Commercial.
- Located in an Opportunity Zone.
- Parcel can be subdivided 1 acre to entire parcel.
- Additional land available.
- Great location near the Sanford Sports Complex, Foundation Park, Fleet Farm, and Sioux Falls Airport.
- Great visibility with a combined I-29/I-90 traffic count of 69,220 ADT.

RARE I-90 & I-29 FRONTAGE & VISIBILITY

### RARE I-90 & I-29 FRONTAGE & VISIBILITY

RARE I-90 & I-29 FRONTAGE & VISIBILITY