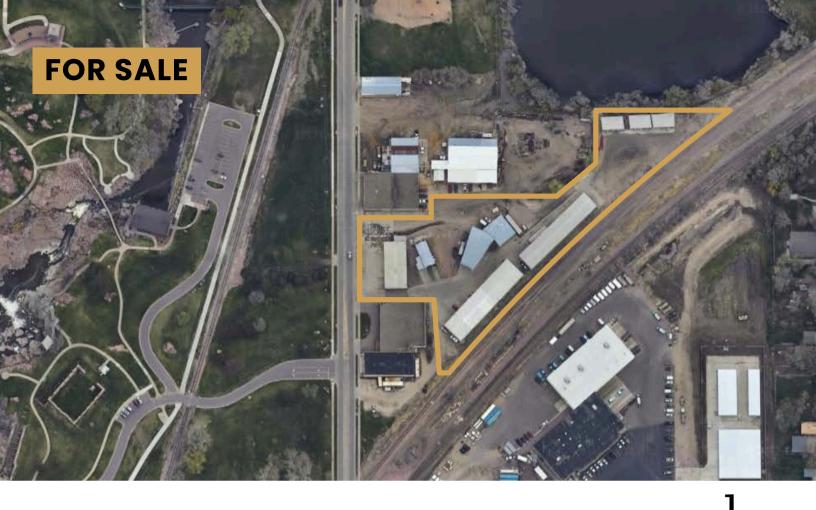

INDUSTRIAL BUILDINGS & REDEVELOPMENT LAND

712 – 838 NORTH WEBER AVENUE SIOUX FALLS, SD

- Portfolio of industrial properties along North Weber Avenue across from Falls Park.
- Prime redevelopment location of 3.05 acres adjacent to proposed Falls Park expansion site.
- 712-724 North Weber Ave is 10,000 SF with four (4) bays. Built in 2000.
- 728-732 North Weber Ave is 8,000 SF with two (2) bays. Built in 2000.
- 800 North Weber Ave is a two-level space with 5,737 SF.
- 804 North Weber Ave is 1,544 SF. Built in 1985.
- 810 North Weber is a 5,364 SF single-tenant space. Built in 1991.
- 838 North Weber Ave is three (3) buildings with twelve (12) storage units. Built in 2002.
- Industrial investment properties occupied by multiple tenants. Contact broker for details.

### INDUSTRIAL BUILDINGS & REDEVELOPMENT LAND

Source: City of Sioux Falls, siouxfalls.gov

Bender Commercial Real Estate Services | 305 West 57th Street | Sioux Falls, SD 57108 | 605-336-7600 | benderco.com