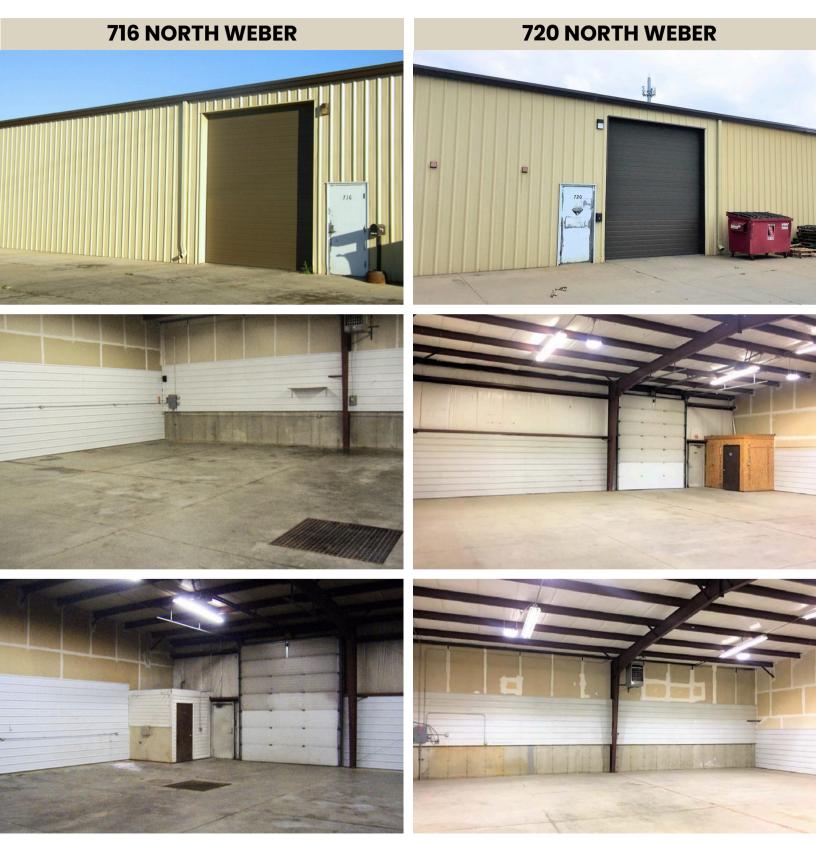

INDUSTRIAL BUILDINGS & REDEVELOPMENT LAND

712 – 838 NORTH WEBER AVENUE SIOUX FALLS, SD

- Portfolio of industrial properties along North Weber Avenue across from Falls Park.
- Prime redevelopment location of 3.05 acres adjacent to proposed Falls Park expansion site.
- 712-724 North Weber Ave is 10,000 SF with four (4) bays. Built in 2000.
- 728-732 North Weber Ave is 8,000 SF with two (2) bays. Built in 2000.
- 800 North Weber Ave is a two-level space with 5,737 SF.
- 804 North Weber Ave is 1,544 SF. Built in 1985.
- 810 North Weber is a 5,364 SF single-tenant space. Built in 1991.
- 838 North Weber Ave is three (3) buildings with twelve (12) storage units. Built in 2002.
- Industrial investment properties occupied by multiple tenants. Contact broker for details.