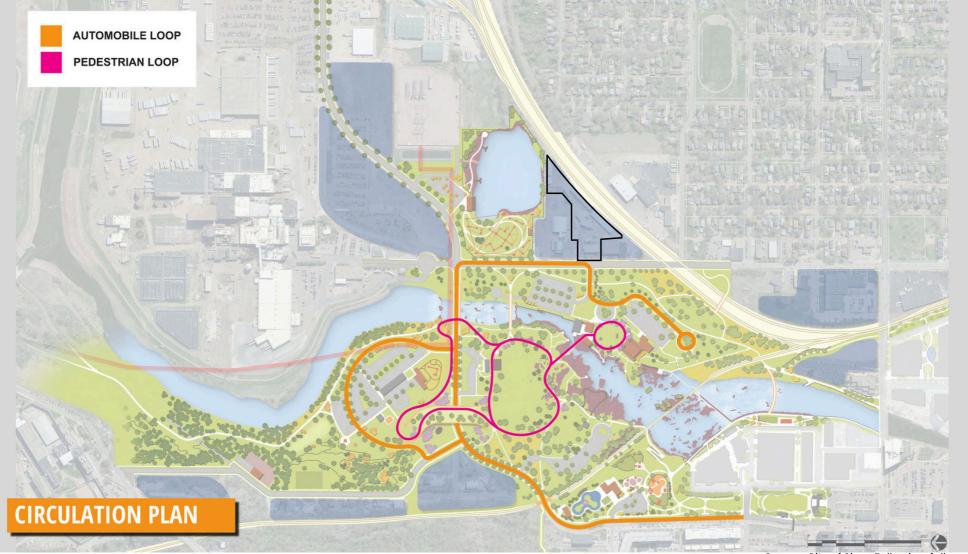

INDUSTRIAL BUILDINGS & REDEVELOPMENT LAND

712 – 838 NORTH WEBER AVENUE SIOUX FALLS, SD

- Portfolio of industrial properties along North Weber Avenue across from Falls Park.
- Prime redevelopment location of 3.05 acres adjacent to proposed Falls Park expansion site.
- 712-724 North Weber Ave is 10,000 SF with four (4) bays. Built in 2000.
- 728-732 North Weber Ave is 8,000 SF with two (2) bays. Built in 2000.
- 800 North Weber Ave is a two-level space with 5,737 SF.
- 804 North Weber Ave is 1,544 SF. Built in 1985.
- 810 North Weber is a 5,364 SF single-tenant space. Built in 1991.
- 838 North Weber Ave is three (3) buildings with twelve (12) storage units. Built in 2002.
- Industrial investment properties occupied by multiple tenants. Contact broker for details.