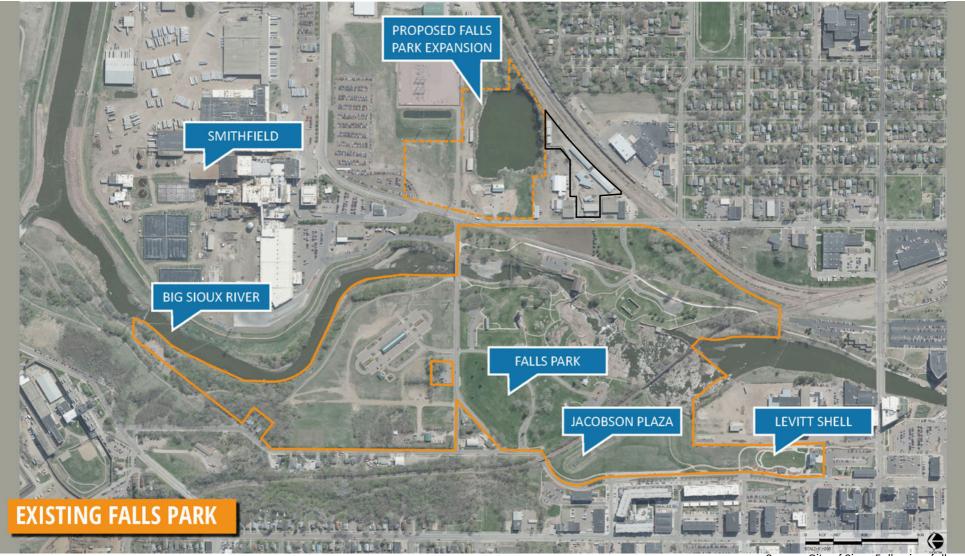

INDUSTRIAL BUILDINGS & REDEVELOPMENT LAND

712 – 838 NORTH WEBER AVENUE SIOUX FALLS, SD

- Portfolio of industrial properties along North Weber Avenue across from Falls Park.
- Prime redevelopment location of 3.05 acres adjacent to proposed Falls Park expansion site.
- 712-724 North Weber Ave is 10,000 SF with four (4) bays. Built in 2000.
- 728-732 North Weber Ave is 8,000 SF with two (2) bays. Built in 2000.
- 800 North Weber Ave is a two-level space with 5,737 SF.
- 804 North Weber Ave is 1,544 SF. Built in 1985.
- 810 North Weber is a 5,364 SF single-tenant space. Built in 1991.
- 838 North Weber Ave is three (3) buildings with twelve (12) storage units. Built in 2002.
- Industrial investment properties occupied by multiple tenants. Contact broker for details.

### INDUSTRIAL BUILDINGS & REDEVELOPMENT LAND

Source: City of Sioux Falls, siouxfalls.gov

Bender Commercial Real Estate Services | 305 West 57th Street | Sioux Falls, SD 57108 | 605-336-7600 | benderco.com