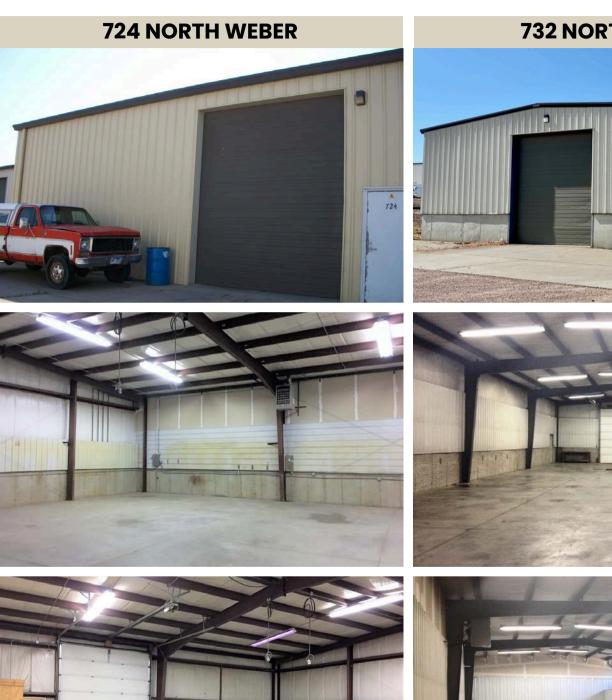

INDUSTRIAL BUILDINGS & REDEVELOPMENT LAND

712 – 838 NORTH WEBER AVENUE SIOUX FALLS, SD

- Portfolio of industrial properties along North Weber Avenue across from Falls Park.
- Prime redevelopment location of 3.05 acres adjacent to proposed Falls Park expansion site.
- 712-724 North Weber Ave is 10,000 SF with four (4) bays. Built in 2000.
- 728-732 North Weber Ave is 8,000 SF with two (2) bays. Built in 2000.
- 800 North Weber Ave is a two-level space with 5,737 SF.
- 804 North Weber Ave is 1,544 SF. Built in 1985.
- 810 North Weber is a 5,364 SF single-tenant space. Built in 1991.
- 838 North Weber Ave is three (3) buildings with twelve (12) storage units. Built in 2002.
- Industrial investment properties occupied by multiple tenants. Contact broker for details.

#### **732 NORTH WEBER**