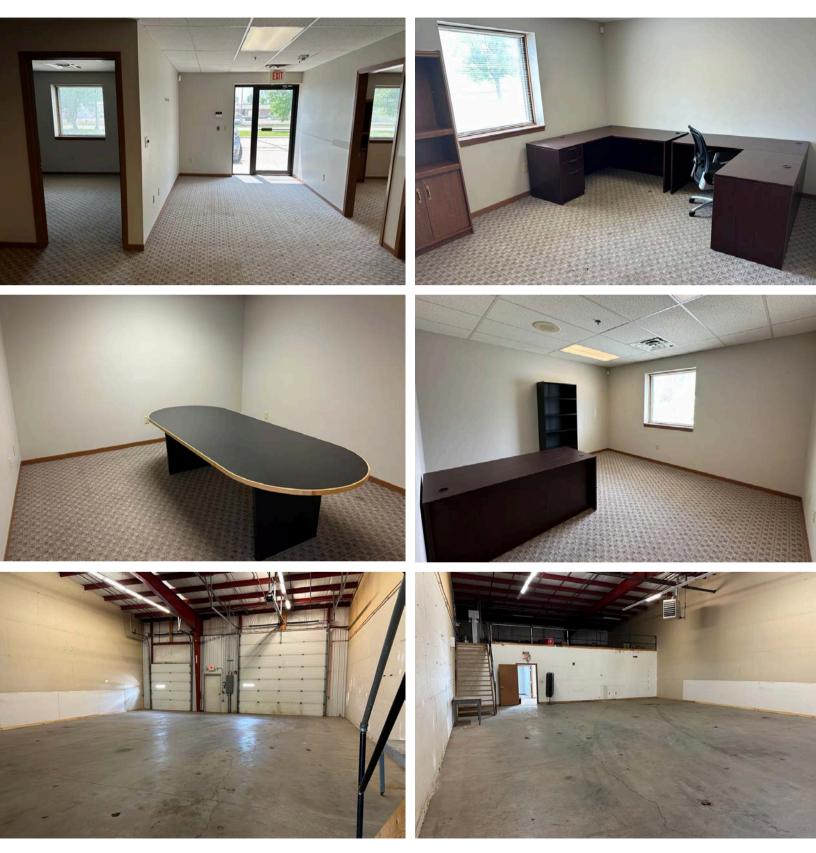

# HANDER CHEROKEE WAREHOUSE

912 W CHEROKEE STREET SIOUX FALLS, SD 💮 2,960 SF

\$7.75/SF NNN

- Distribution warehouse space in the Airport Industrial Park.
- One (1) 10' dock door and one (1) 14' grade-level door.
- Sprinklered.
- Hanging Reznor heat.
- Includes office area, mezzanine storage and in-suite restrooms.
- Office has two (2) private offices, conference room, and reception area.
- Can be combined with Suite 906 for a total of 4,960 square feet.
- Easy access to Minnesota Avenue, Russell Street, and Interstate 29.

### WAREHOUSE SPACE

Bender Commercial Real Estate Services | 305 West 57th Street | Sioux Falls, SD 57108 | 605-336-7600 | benderco.com 2025 Bender Companies. Information herein deemed reliable, but not guaranteed.