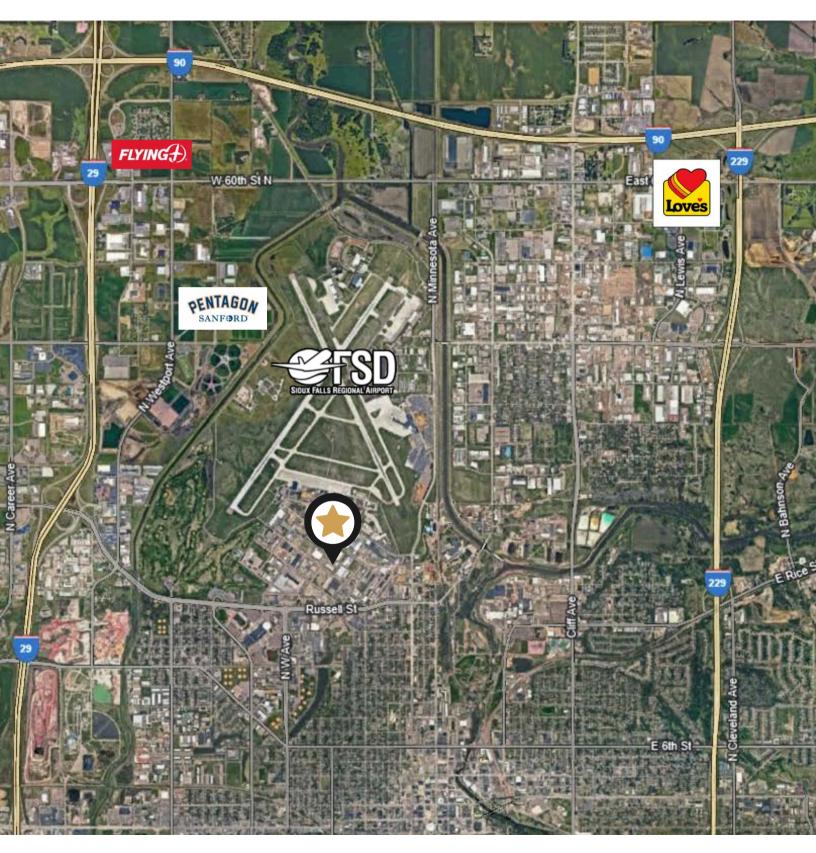

# HANDER CHEROKEE WAREHOUSE

912 W CHEROKEE STREET SIOUX FALLS, SD 💮 2,960 SF

\$7.75/SF NNN

- Distribution warehouse space in the Airport Industrial Park.
- One (1) 10' dock door and one (1) 14' grade-level door.
- Sprinklered.
- Hanging Reznor heat.
- Includes office area, mezzanine storage and in-suite restrooms.
- Office has two (2) private offices, conference room, and reception area.
- Can be combined with Suite 906 for a total of 4,960 square feet.
- Easy access to Minnesota Avenue, Russell Street, and Interstate 29.