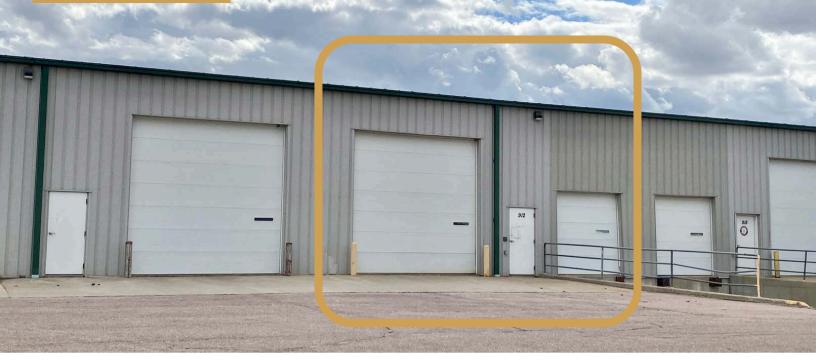

# HANDER CHEROKEE WAREHOUSE

912 W CHEROKEE STREET SIOUX FALLS, SD 💮 2,960 SF

\$7.75/SF NNN

- Distribution warehouse space in the Airport Industrial Park.
- One (1) 10' dock door and one (1) 14' grade-level door.
- Sprinklered.
- Hanging Reznor heat.
- Includes office area, mezzanine storage and in-suite restrooms.
- Office has two (2) private offices, conference room, and reception area.
- Can be combined with Suite 906 for a total of 4,960 square feet.
- Easy access to Minnesota Avenue, Russell Street, and Interstate 29.

#### WAREHOUSE SPACE

Bender Commercial Real Estate Services | 305 West 57th Street | Sioux Falls, SD 57108 | 605-336-7600 | benderco.com 2025 Bender Companies. Information herein deemed reliable, but not guaranteed.