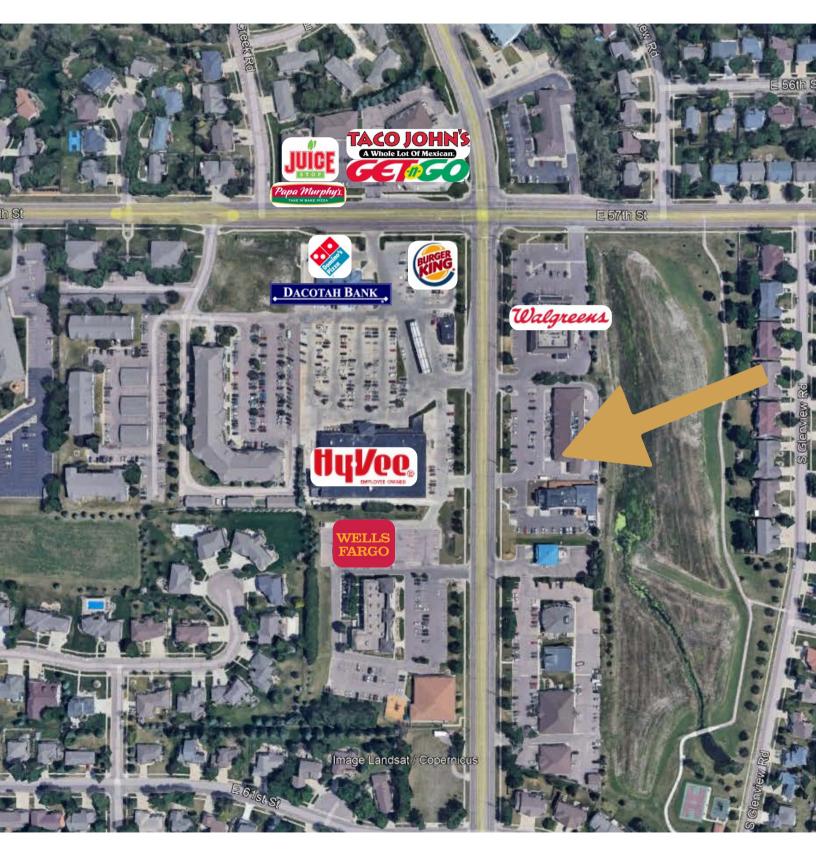

**RETAIL SPACE** 

**5028 S. CLIFF AVE SIOUX FALLS, SD** 

2,100 SF RETAIL: \$20.00/SF NNN (EST. NNNs: \$5.79/SF)
2,240 SF DRIVE THRU: \$0/SF

- Retail space with drive-thru located in Cliff Avenue Plaza along high traffic Cliff Avenue near 57th Street.
- Flexible floorplan to accommodate user's needs.
- Building and monument signage available.
- Parking ratio of 1:185.
- Great visibility with a daily traffic count of 17,800 vehicles along Cliff Avenue.
- Estimated NNNs: \$5.79/SF plus management fee.
- \$20.00/SF TI allowance for interior space (does not include drive-thru).
- Three (3) months free rent with acceptable lease terms.