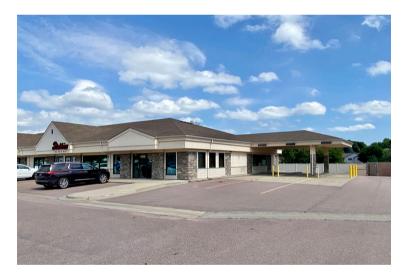

**RETAIL SPACE** 

**5028 S. CLIFF AVE SIOUX FALLS, SD** 

2,100 SF RETAIL: \$20.00/SF NNN (EST. NNNs: \$5.79/SF)
2,240 SF DRIVE THRU: \$0/SF

- Retail space with drive-thru located in Cliff Avenue Plaza along high traffic Cliff Avenue near 57th Street.
- Flexible floorplan to accommodate user's needs.
- Building and monument signage available.
- Parking ratio of 1:185.
- Great visibility with a daily traffic count of 17,800 vehicles along Cliff Avenue.
- Estimated NNNs: \$5.79/SF plus management fee.
- \$20.00/SF TI allowance for interior space (does not include drive-thru).
- Three (3) months free rent with acceptable lease terms.