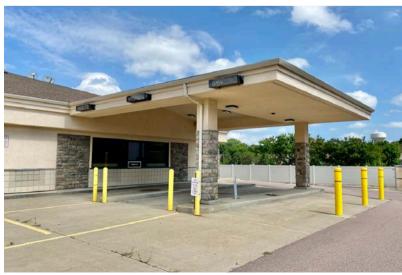

**RETAIL SPACE** 

**5028 S. CLIFF AVE SIOUX FALLS, SD** 

2,100 SF RETAIL: \$20.00/SF NNN (EST. NNNs: \$5.79/SF)
2,240 SF DRIVE THRU: \$0/SF

- Retail space with drive-thru located in Cliff Avenue Plaza along high traffic Cliff Avenue near 57th Street.
- Flexible floorplan to accommodate user's needs.
- Building and monument signage available.
- Parking ratio of 1:185.
- Great visibility with a daily traffic count of 17,800 vehicles along Cliff Avenue.
- Estimated NNNs: \$5.79/SF plus management fee.
- \$20.00/SF TI allowance for interior space (does not include drive-thru).
- Three (3) months free rent with acceptable lease terms.