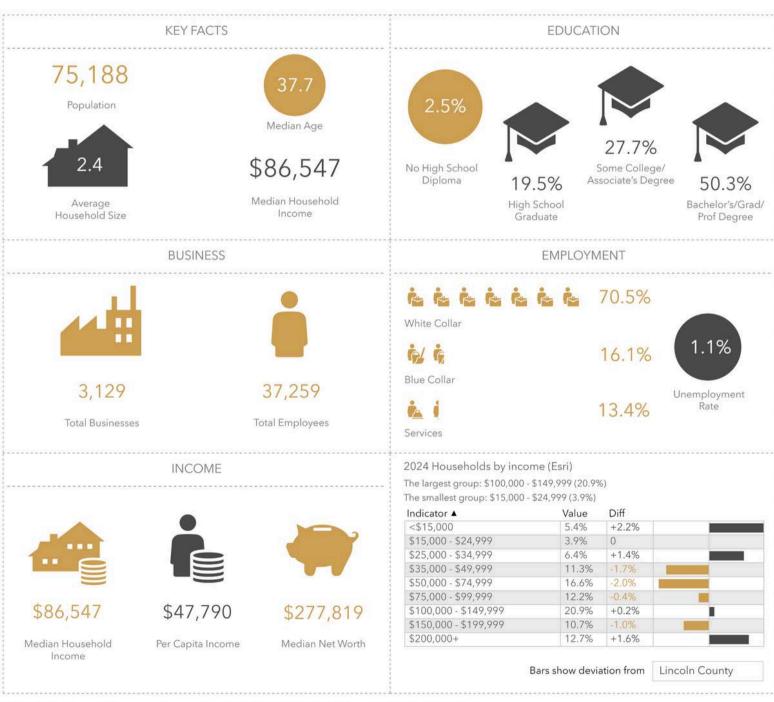

D** 



2,100 SF RETAIL: \$20.00/SF NNN (EST. NNNs: \$5.79/SF)
2,240 SF DRIVE THRU: \$0/SF

- Retail space with drive-thru located in Cliff Avenue Plaza along high traffic Cliff Avenue near 57th Street.
- Flexible floorplan to accommodate user's needs.
- Building and monument signage available.
- Parking ratio of 1:185.
- Great visibility with a daily traffic count of 17,800 vehicles along Cliff Avenue.
- Estimated NNNs: \$5.79/SF plus management fee.
- \$20.00/SF TI allowance for interior space (does not include drive-thru).
- Three (3) months free rent with acceptable lease terms.

ANDI ANDERSON, SIOR | andi@benderco.com | 605-782-1660





### **RETAIL SPACE FOR LEASE**















#### RETAIL SPACE FOR LEASE











### **RETAIL SPACE FOR LEASE**





#### 3-MILE DEMOGRAPHICS