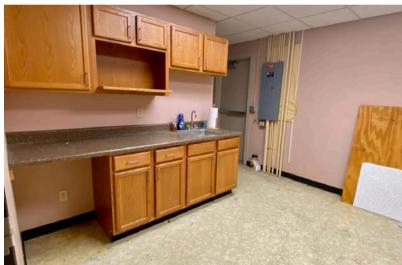

**RETAIL SPACE** 

**5028 S. CLIFF AVE SIOUX FALLS, SD** 

2,100 SF RETAIL: \$20.00/SF NNN (EST. NNNs: \$5.79/SF)
2,240 SF DRIVE THRU: \$0/SF

- Retail space with drive-thru located in Cliff Avenue Plaza along high traffic Cliff Avenue near 57th Street.
- Flexible floorplan to accommodate user's needs.
- Building and monument signage available.
- Parking ratio of 1:185.
- Great visibility with a daily traffic count of 17,800 vehicles along Cliff Avenue.
- Estimated NNNs: \$5.79/SF plus management fee.
- \$20.00/SF TI allowance for interior space (does not include drive-thru).
- Three (3) months free rent with acceptable lease terms.