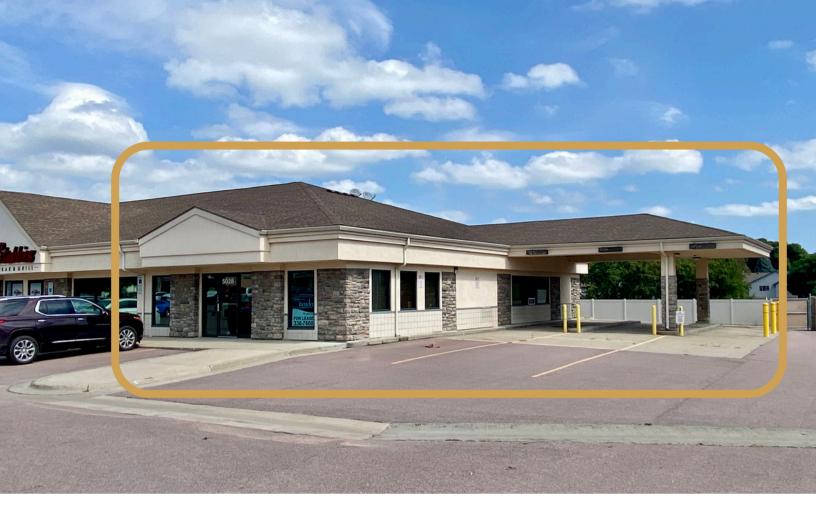

**RETAIL SPACE** 

**5028 S. CLIFF AVE SIOUX FALLS, SD** 

2,100 SF RETAIL: \$20.00/SF NNN (EST. NNNs: \$5.79/SF)
2,240 SF DRIVE THRU: \$0/SF

- Retail space with drive-thru located in Cliff Avenue Plaza along high traffic Cliff Avenue near 57th Street.
- Flexible floorplan to accommodate user's needs.
- Building and monument signage available.
- Parking ratio of 1:185.
- Great visibility with a daily traffic count of 17,800 vehicles along Cliff Avenue.
- Estimated NNNs: \$5.79/SF plus management fee.
- \$20.00/SF TI allowance for interior space (does not include drive-thru).
- Three (3) months free rent with acceptable lease terms.