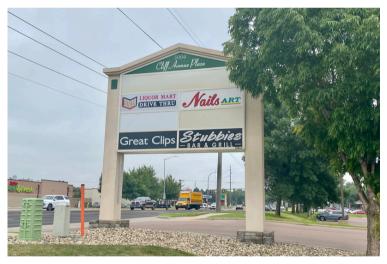

**RETAIL SPACE** 

**5028 S. CLIFF AVE SIOUX FALLS, SD** 

2,100 SF RETAIL: \$20.00/SF NNN (EST. NNNs: \$5.79/SF)
2,240 SF DRIVE THRU: \$0/SF

- Retail space with drive-thru located in Cliff Avenue Plaza along high traffic Cliff Avenue near 57th Street.
- Flexible floorplan to accommodate user's needs.
- Building and monument signage available.
- Parking ratio of 1:185.
- Great visibility with a daily traffic count of 17,800 vehicles along Cliff Avenue.
- Estimated NNNs: \$5.79/SF plus management fee.
- \$20.00/SF TI allowance for interior space (does not include drive-thru).
- Three (3) months free rent with acceptable lease terms.