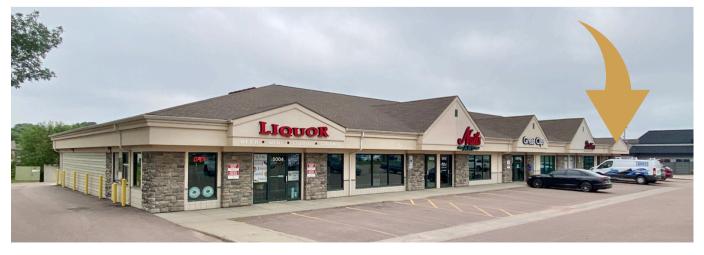

**RETAIL SPACE** 

**5028 S. CLIFF AVE SIOUX FALLS, SD** 

2,100 SF RETAIL: \$20.00/SF NNN (EST. NNNs: \$5.79/SF)
2,240 SF DRIVE THRU: \$0/SF

- Retail space with drive-thru located in Cliff Avenue Plaza along high traffic Cliff Avenue near 57th Street.
- Flexible floorplan to accommodate user's needs.
- Building and monument signage available.
- Parking ratio of 1:185.
- Great visibility with a daily traffic count of 17,800 vehicles along Cliff Avenue.
- Estimated NNNs: \$5.79/SF plus management fee.
- \$20.00/SF TI allowance for interior space (does not include drive-thru).
- Three (3) months free rent with acceptable lease terms.