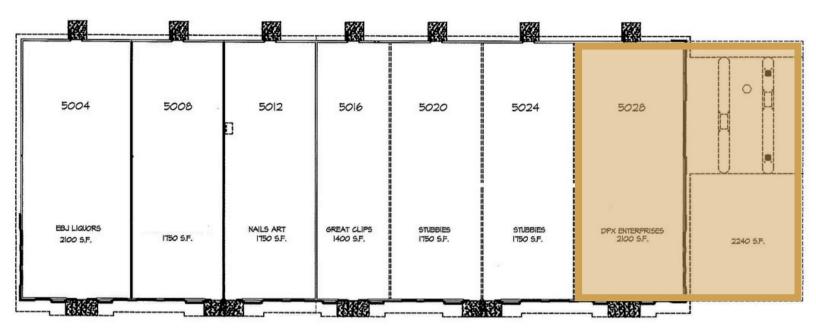

**RETAIL SPACE** 

**5028 S. CLIFF AVE SIOUX FALLS, SD** 

2,100 SF RETAIL: \$20.00/SF NNN (EST. NNNs: \$5.79/SF)
2,240 SF DRIVE THRU: \$0/SF

- Retail space with drive-thru located in Cliff Avenue Plaza along high traffic Cliff Avenue near 57th Street.
- Flexible floorplan to accommodate user's needs.
- Building and monument signage available.
- Parking ratio of 1:185.
- Great visibility with a daily traffic count of 17,800 vehicles along Cliff Avenue.
- Estimated NNNs: \$5.79/SF plus management fee.
- \$20.00/SF TI allowance for interior space (does not include drive-thru).
- Three (3) months free rent with acceptable lease terms.