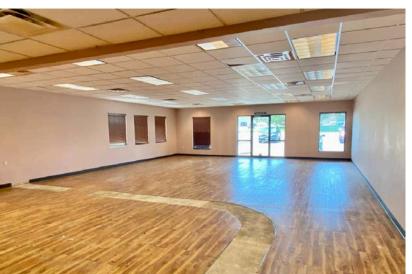

**RETAIL SPACE** 

**5028 S. CLIFF AVE SIOUX FALLS, SD** 

2,100 SF RETAIL: \$20.00/SF NNN (EST. NNNs: \$5.79/SF)
2,240 SF DRIVE THRU: \$0/SF

- Retail space with drive-thru located in Cliff Avenue Plaza along high traffic Cliff Avenue near 57th Street.
- Flexible floorplan to accommodate user's needs.
- Building and monument signage available.
- Parking ratio of 1:185.
- Great visibility with a daily traffic count of 17,800 vehicles along Cliff Avenue.
- Estimated NNNs: \$5.79/SF plus management fee.
- \$20.00/SF TI allowance for interior space (does not include drive-thru).
- Three (3) months free rent with acceptable lease terms.