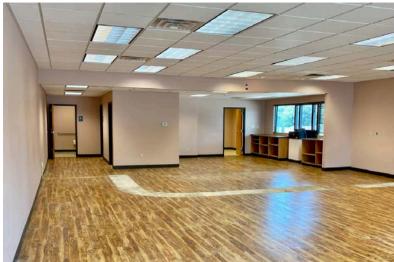

**RETAIL SPACE** 

**5028 S. CLIFF AVE SIOUX FALLS, SD** 

2,100 SF RETAIL: \$20.00/SF NNN (EST. NNNs: \$5.79/SF)
2,240 SF DRIVE THRU: \$0/SF

- Retail space with drive-thru located in Cliff Avenue Plaza along high traffic Cliff Avenue near 57th Street.
- Flexible floorplan to accommodate user's needs.
- Building and monument signage available.
- Parking ratio of 1:185.
- Great visibility with a daily traffic count of 17,800 vehicles along Cliff Avenue.
- Estimated NNNs: \$5.79/SF plus management fee.
- \$20.00/SF TI allowance for interior space (does not include drive-thru).
- Three (3) months free rent with acceptable lease terms.