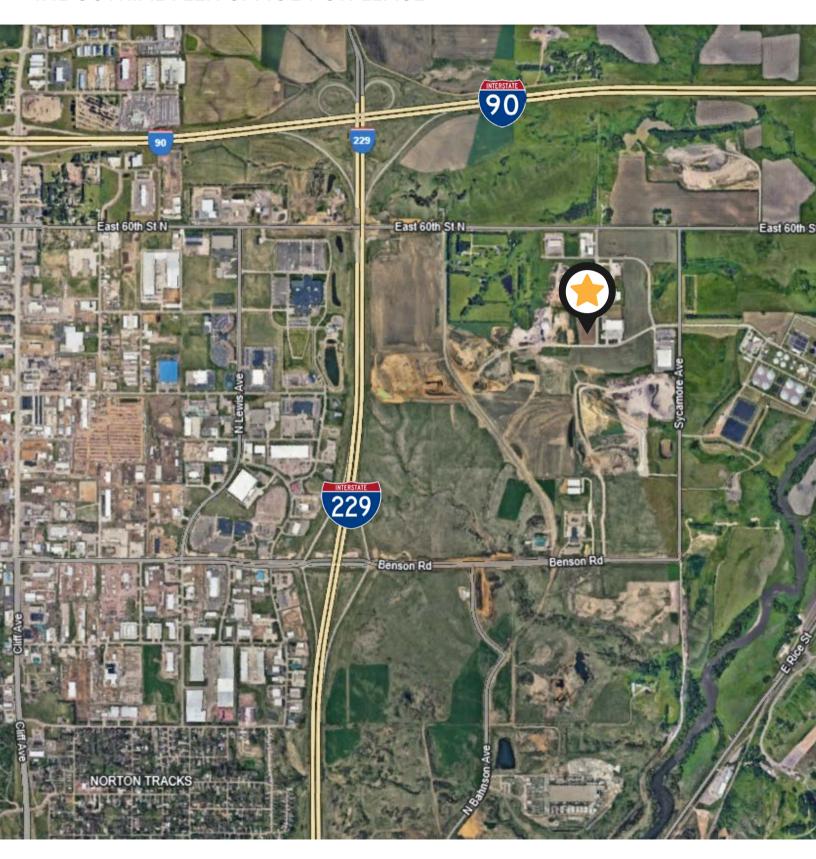

4701 NORTH VELOCITY AVENUE SIOUX FALLS, SD

- Under-construction flex space located on the corner of Producer Lane and Velocity Avenue in Sioux Empire Development Park 8.
- Two buildings (20,000 SF each). Subdividable to 4,000 SF.
- 3-Phase Power. Forced-air heat. 28' sidewalls.
- Building A has dock and grade-level doors and office space available.
- Building B has grade-level doors and office space available.
- Expected completion of December 2025.
- Easy access to Cliff Avenue, Benson Road, I-229, I-90 and Veterans Parkway.