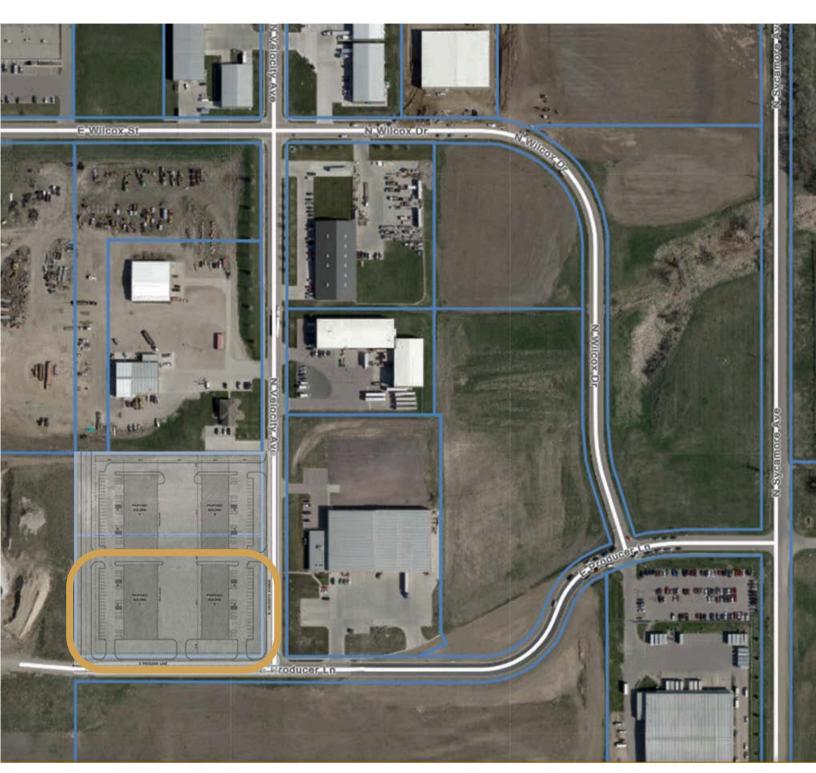

4701 NORTH VELOCITY AVENUE SIOUX FALLS, SD

- Under-construction flex space located on the corner of Producer Lane and Velocity Avenue in Sioux Empire Development Park 8.
- Two buildings (20,000 SF each). Subdividable to 4,000 SF.
- 3-Phase Power. Forced-air heat. 28' sidewalls.
- Building A has dock and grade-level doors and office space available.
- Building B has grade-level doors and office space available.
- Expected completion of December 2025.
- Easy access to Cliff Avenue, Benson Road, I-229, I-90 and Veterans Parkway.