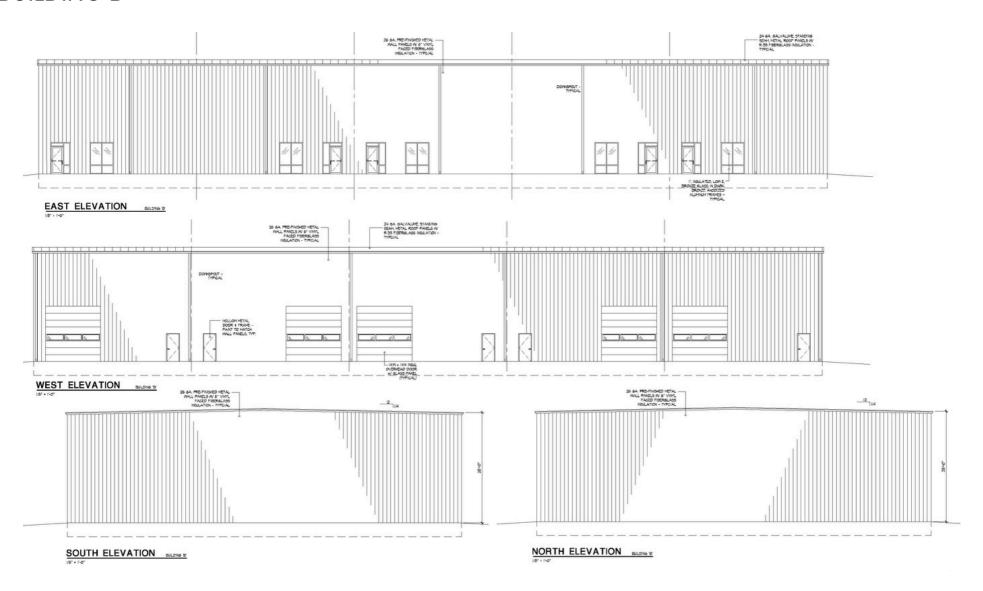

### **BUILDING B**

4701 NORTH VELOCITY AVENUE SIOUX FALLS, SD

- Under-construction flex space located on the corner of Producer Lane and Velocity Avenue in Sioux Empire Development Park 8.
- Two buildings (20,000 SF each). Subdividable to 4,000 SF.
- 3-Phase Power. Forced-air heat. 28' sidewalls.
- Building A has dock and grade-level doors and office space available.
- Building B has grade-level doors and office space available.
- Expected completion of December 2025.
- Easy access to Cliff Avenue, Benson Road, I-229, I-90 and Veterans Parkway.