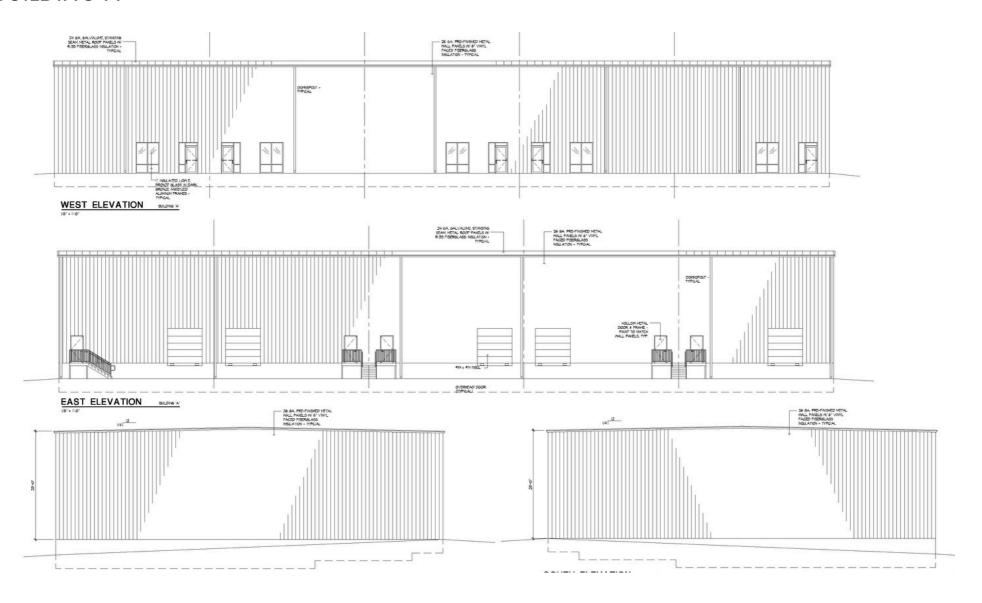

4701 NORTH VELOCITY AVENUE SIOUX FALLS, SD

- Under-construction flex space located on the corner of Producer Lane and Velocity Avenue in Sioux Empire Development Park 8.
- Two buildings (20,000 SF each). Subdividable to 4,000 SF.
- 3-Phase Power. Forced-air heat. 28' sidewalls.
- Building A has dock and grade-level doors and office space available.
- Building B has grade-level doors and office space available.
- Expected completion of December 2025.
- Easy access to Cliff Avenue, Benson Road, I-229, I-90 and Veterans Parkway.

### **BUILDING A**