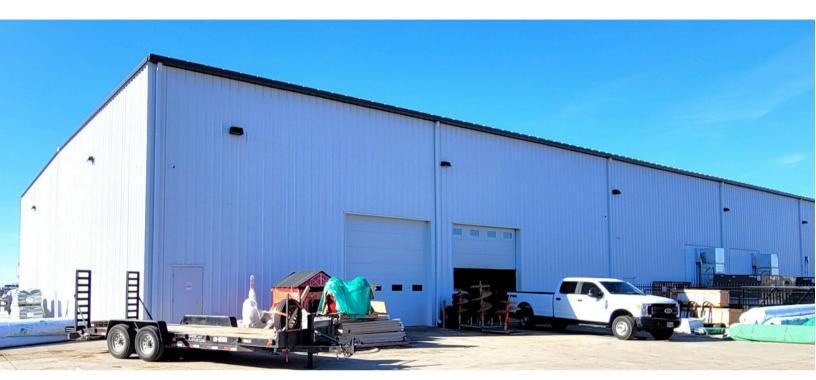

4701 NORTH VELOCITY AVENUE SIOUX FALLS, SD

- Under-construction flex space located on the corner of Producer Lane and Velocity Avenue in Sioux Empire Development Park 8.
- Two buildings (20,000 SF each). Subdividable to 4,000 SF.
- 3-Phase Power. Forced-air heat. 28' sidewalls.
- Building A has dock and grade-level doors and office space available.
- Building B has grade-level doors and office space available.
- Expected completion of December 2025.
- Easy access to Cliff Avenue, Benson Road, I-229, I-90 and Veterans Parkway.

#### INDUSTRIAL FLEX SPACE FOR LEASE