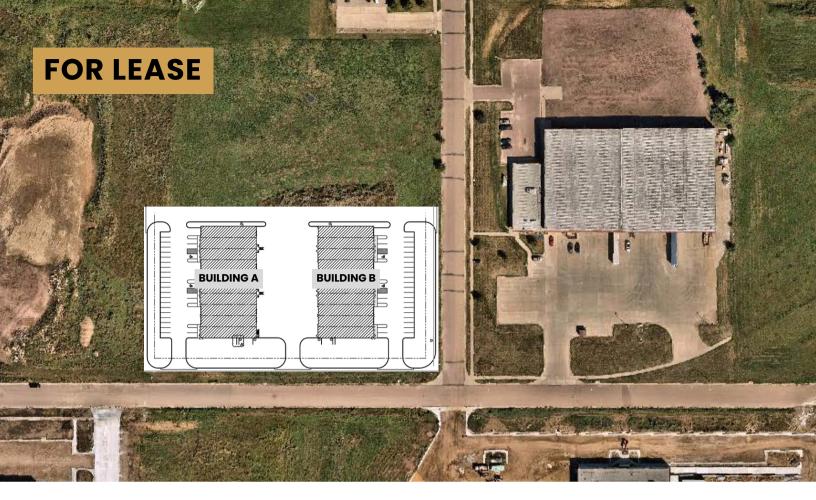

4701 NORTH VELOCITY AVENUE SIOUX FALLS, SD

- Under-construction flex space located on the corner of Producer Lane and Velocity Avenue in Sioux Empire Development Park 8.
- Two buildings (20,000 SF each). Subdividable to 4,000 SF.
- 3-Phase Power. Forced-air heat. 28' sidewalls.
- Building A has dock and grade-level doors and office space available.
- Building B has grade-level doors and office space available.
- Expected completion of December 2025.
- Easy access to Cliff Avenue, Benson Road, I-229, I-90 and Veterans Parkway.

#### **CONCEPT BUILDINGS**

### **BUILDING A**

### **BUILDING B**