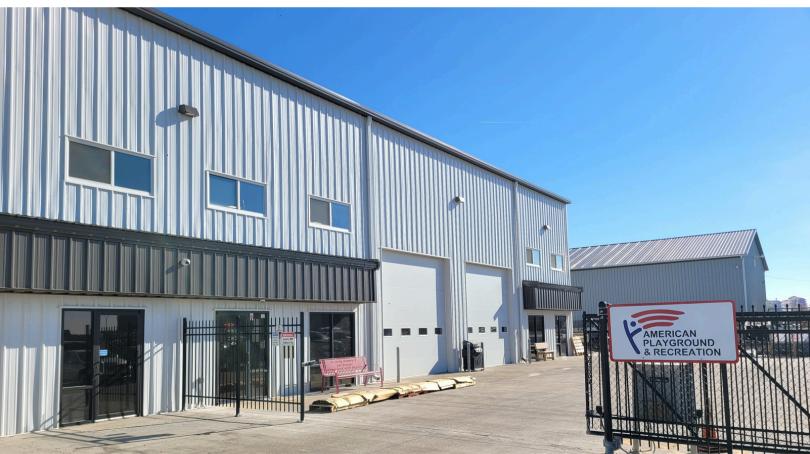

4701 NORTH VELOCITY AVENUE SIOUX FALLS, SD

- Under-construction flex space located on the corner of Producer Lane and Velocity Avenue in Sioux Empire Development Park 8.
- Two buildings (20,000 SF each). Subdividable to 4,000 SF.
- 3-Phase Power. Forced-air heat. 28' sidewalls.
- Building A has dock and grade-level doors and office space available.
- Building B has grade-level doors and office space available.
- Expected completion of December 2025.
- Easy access to Cliff Avenue, Benson Road, I-229, I-90 and Veterans Parkway.

#### INDUSTRIAL FLEX SPACE FOR LEASE