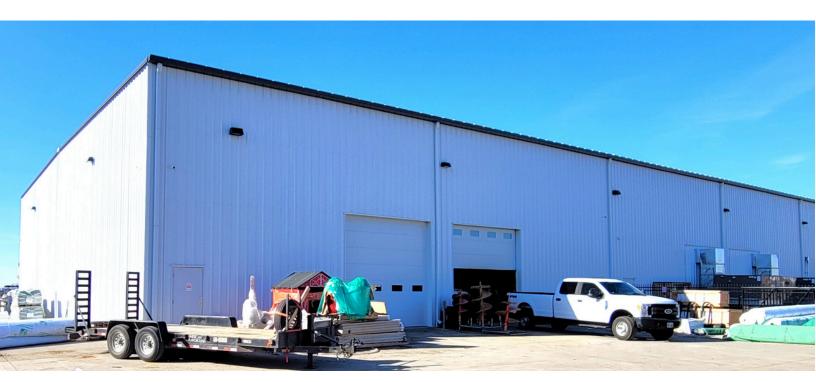

4100 & 4120 E PRODUCER LANE SIOUX FALLS, SD

- Under-construction flex space located on the corner of Producer Lane and Velocity Avenue in Sioux Empire Development Park 8.
- Two buildings (20,000 SF each). Subdividable to 4,000 SF.
- 3-Phase Power. Forced-air heat. 28' sidewalls.
- Building A has dock and grade-level doors and office space available.
- Building B has grade-level doors and office space available.
- Expected completion of December 2025.
- Easy access to Cliff Avenue, Benson Road, I-229, I-90 and Veterans Parkway.