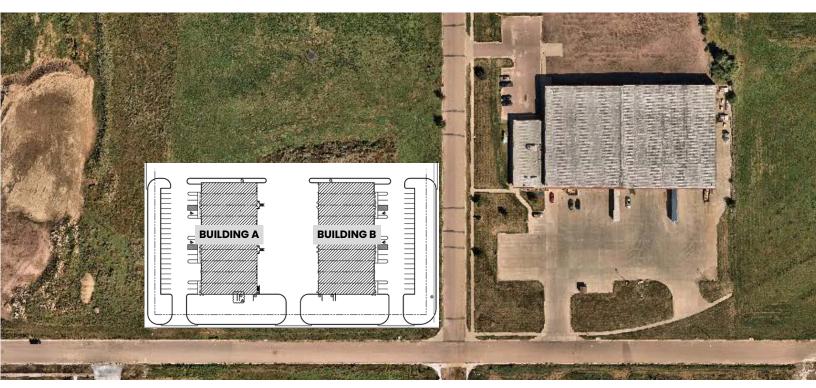

4100 & 4120 E PRODUCER LANE SIOUX FALLS, SD

- Under-construction flex space located on the corner of Producer Lane and Velocity Avenue in Sioux Empire Development Park 8.
- Two buildings (20,000 SF each). Subdividable to 4,000 SF.
- 3-Phase Power. Forced-air heat. 28' sidewalls.
- Building A has dock and grade-level doors and office space available.
- Building B has grade-level doors and office space available.
- Expected completion of December 2025.
- Easy access to Cliff Avenue, Benson Road, I-229, I-90 and Veterans Parkway.

### **CONCEPT BUILDINGS**

### **BUILDING A**

### **BUILDING B**