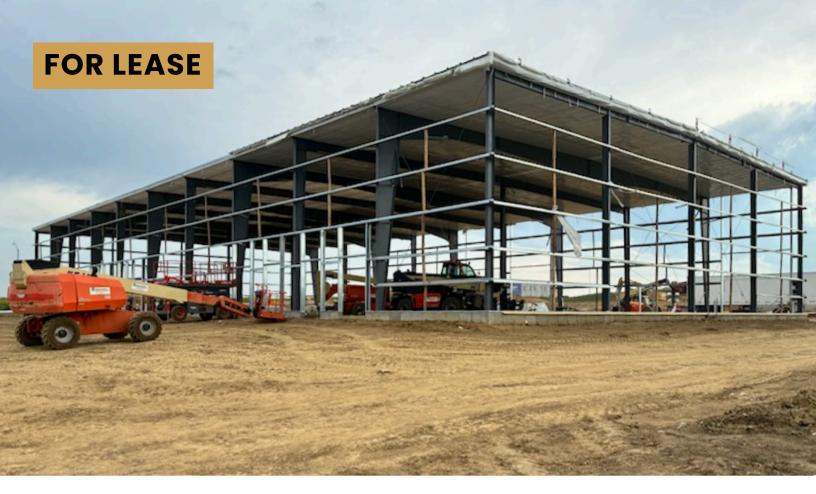

4100 & 4120 E PRODUCER LANE SIOUX FALLS, SD

- Under-construction flex space located on the corner of Producer Lane and Velocity Avenue in Sioux Empire Development Park 8.
- Two buildings (20,000 SF each). Subdividable to 4,000 SF.
- 3-Phase Power. Forced-air heat. 28' sidewalls.
- Building A has dock and grade-level doors and office space available.
- Building B has grade-level doors and office space available.
- Expected completion of December 2025.
- Easy access to Cliff Avenue, Benson Road, I-229, I-90 and Veterans Parkway.