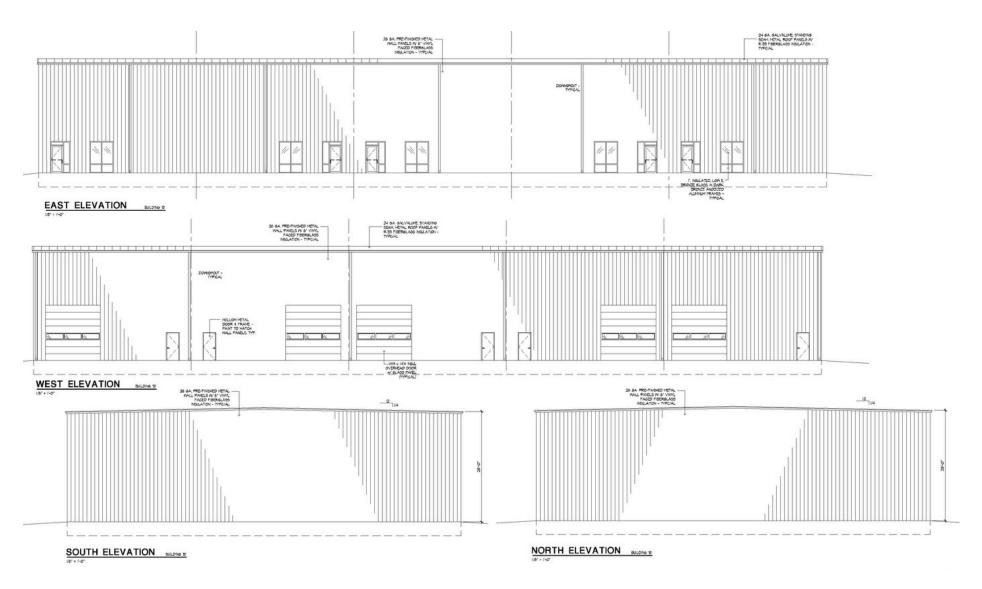

4100 & 4120 E PRODUCER LANE SIOUX FALLS, SD





- Under-construction flex space located on the corner of Producer Lane and Velocity Avenue in Sioux Empire Development Park 8.
- Two buildings (20,000 SF each). Subdividable to 4,000 SF.
- 3-Phase Power. Forced-air heat. 28' sidewalls.
- Building A has dock and grade-level doors and office space available.
- Building B has grade-level doors and office space available.
- Expected completion of December 2025.
- Easy access to Cliff Avenue, Benson Road, I-229, I-90 and Veterans Parkway.

#### **BRADYN NEISES, SIOR**

bradyn@benderco.com 605-782-1682

#### **ROB FAGNAN, SIOR**

rob@benderco.com 605-782-1672





### INDUSTRIAL FLEX SPACE FOR LEASE







### **CONCEPT BUILDINGS**







### **BUILDING A**





### **BUILDING B**





#### INDUSTRIAL FLEX SPACE FOR LEASE





#### INDUSTRIAL FLEX SPACE FOR LEASE