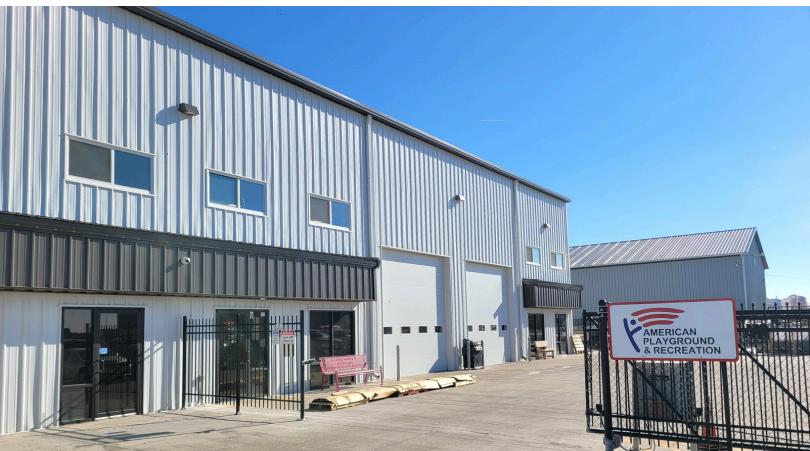

4100 & 4120 E PRODUCER LANE SIOUX FALLS, SD

- Under-construction flex space located on the corner of Producer Lane and Velocity Avenue in Sioux Empire Development Park 8.
- Two buildings (20,000 SF each). Subdividable to 4,000 SF.
- 3-Phase Power. Forced-air heat. 28' sidewalls.
- Building A has dock and grade-level doors and office space available.
- Building B has grade-level doors and office space available.
- Expected completion of December 2025.
- Easy access to Cliff Avenue, Benson Road, I-229, I-90 and Veterans Parkway.