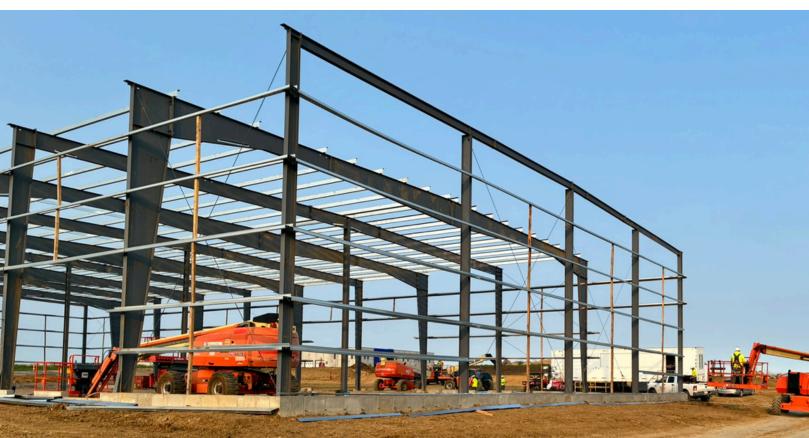

4100 & 4120 E PRODUCER LANE SIOUX FALLS, SD

- Under-construction flex space located on the corner of Producer Lane and Velocity Avenue in Sioux Empire Development Park 8.
- Two buildings (20,000 SF each). Subdividable to 4,000 SF.
- 3-Phase Power. Forced-air heat. 28' sidewalls.
- Building A has dock and grade-level doors and office space available.
- Building B has grade-level doors and office space available.
- Expected completion of December 2025.
- Easy access to Cliff Avenue, Benson Road, I-229, I-90 and Veterans Parkway.