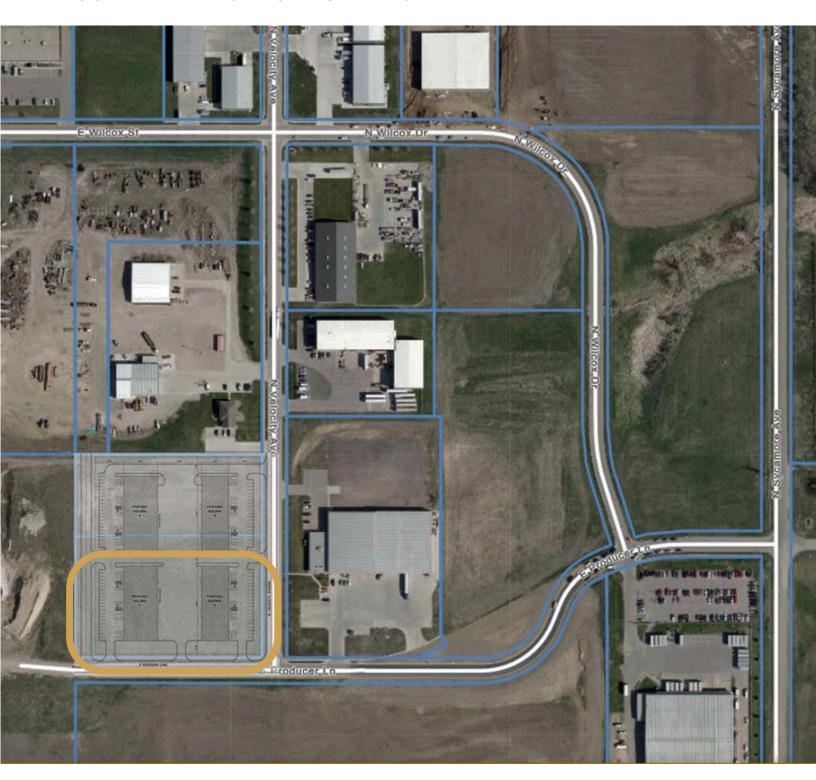

4100 & 4120 E PRODUCER LANE SIOUX FALLS, SD

- Under-construction flex space located on the corner of Producer Lane and Velocity Avenue in Sioux Empire Development Park 8.
- Two buildings (20,000 SF each). Subdividable to 4,000 SF.
- 3-Phase Power. Forced-air heat. 28' sidewalls.
- Building A has dock and grade-level doors and office space available.
- Building B has grade-level doors and office space available.
- Expected completion of December 2025.
- Easy access to Cliff Avenue, Benson Road, I-229, I-90 and Veterans Parkway.

### **CONCEPT BUILDINGS**

### **BUILDING A**

### **BUILDING B**