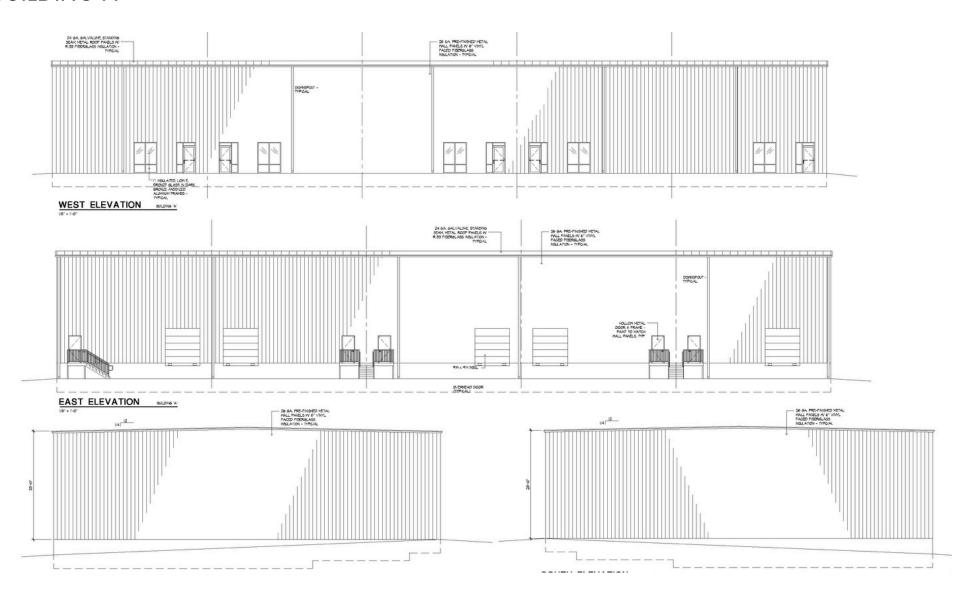

4100 & 4120 E PRODUCER LANE SIOUX FALLS, SD





- Under-construction flex space located on the corner of Producer Lane and Velocity Avenue in Sioux Empire Development Park 8.
- Two buildings (20,000 SF each). Subdividable to 4,000 SF.
- 3-Phase Power. Forced-air heat. 28' sidewalls.
- Building A has dock and grade-level doors and office space available.
- Building B has grade-level doors and office space available.
- Expected completion of December 2025.
- Easy access to Cliff Avenue, Benson Road, I-229, I-90 and Veterans Parkway.

#### **BRADYN NEISES, SIOR**

bradyn@benderco.com 605-782-1682

#### **ROB FAGNAN, SIOR**

rob@benderco.com 605-782-1672





### INDUSTRIAL FLEX SPACE FOR LEASE







### **CONCEPT BUILDINGS**







### **BUILDING A**





### **BUILDING B**





#### INDUSTRIAL FLEX SPACE FOR LEASE





#### INDUSTRIAL FLEX SPACE FOR LEASE