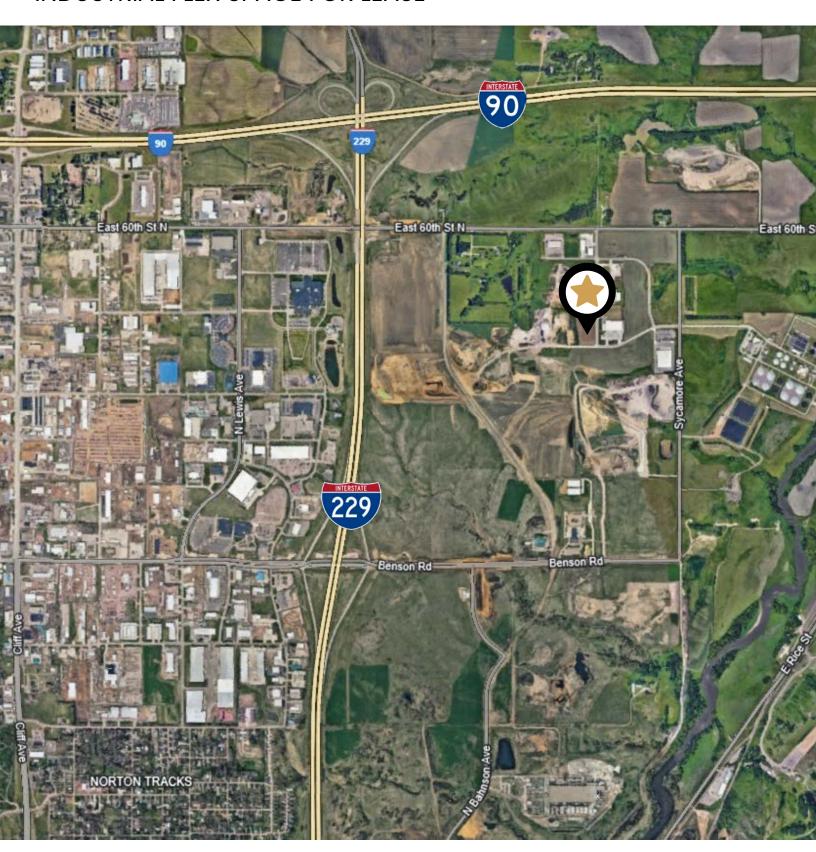

4100 & 4120 E PRODUCER LANE SIOUX FALLS, SD

- Under-construction flex space located on the corner of Producer Lane and Velocity Avenue in Sioux Empire Development Park 8.
- Two buildings (20,000 SF each). Subdividable to 4,000 SF.
- 3-Phase Power. Forced-air heat. 28' sidewalls.
- Building A has dock and grade-level doors and office space available.
- Building B has grade-level doors and office space available.
- Expected completion of December 2025.
- Easy access to Cliff Avenue, Benson Road, I-229, I-90 and Veterans Parkway.