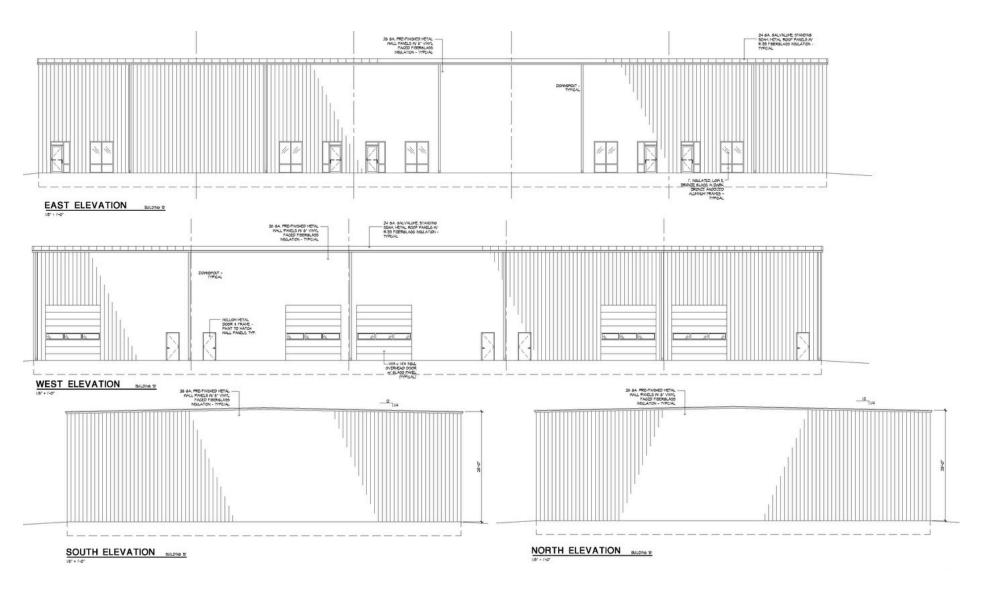

4100 & 4120 E PRODUCER LANE SIOUX FALLS, SD





- Under-construction flex space located on the corner of Producer Lane and Velocity Avenue in Sioux Empire Development Park 8.
- Two buildings (20,000 SF each). Subdividable to 4,000 SF.
- 3-Phase Power. Forced-air heat. 28' sidewalls.
- Building A has dock and grade-level doors and office space available.
- Building B has grade-level doors and office space available.
- Expected completion of December 2025.
- Easy access to Cliff Avenue, Benson Road, I-229, I-90 and Veterans Parkway.

#### **BRADYN NEISES, SIOR**

bradyn@benderco.com 605-782-1682

#### **ROB FAGNAN, SIOR**

rob@benderco.com 605-782-1672





### INDUSTRIAL FLEX SPACE FOR LEASE







#### **CONCEPT BUILDINGS**







#### **BUILDING A**





#### **BUILDING B**





### INDUSTRIAL FLEX SPACE FOR LEASE





#### INDUSTRIAL FLEX SPACE FOR LEASE