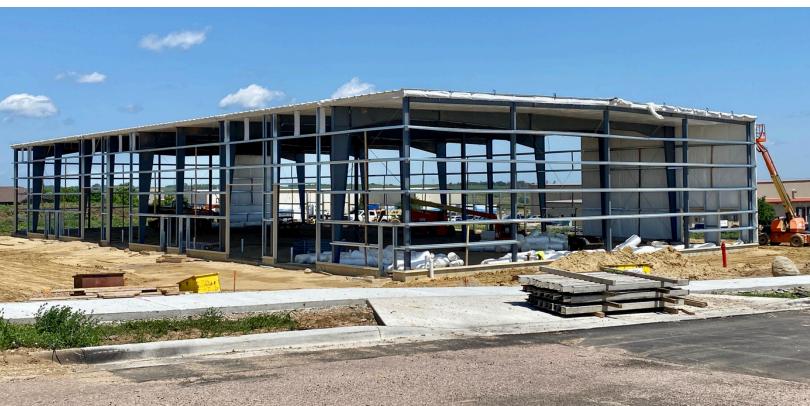

4100 & 4120 E PRODUCER LANE SIOUX FALLS, SD

- Under-construction flex space located on the corner of Producer Lane and Velocity Avenue in Sioux Empire Development Park 8.
- Two buildings (20,000 SF each). Subdividable to 4,000 SF.
- 3-Phase Power. Forced-air heat. 28' sidewalls.
- Building A has dock and grade-level doors and office space available.
- Building B has grade-level doors and office space available.
- Expected completion of December 2025.
- Easy access to Cliff Avenue, Benson Road, I-229, I-90 and Veterans Parkway.

### INDUSTRIAL FLEX SPACE FOR LEASE

#### INDUSTRIAL FLEX SPACE FOR LEASE