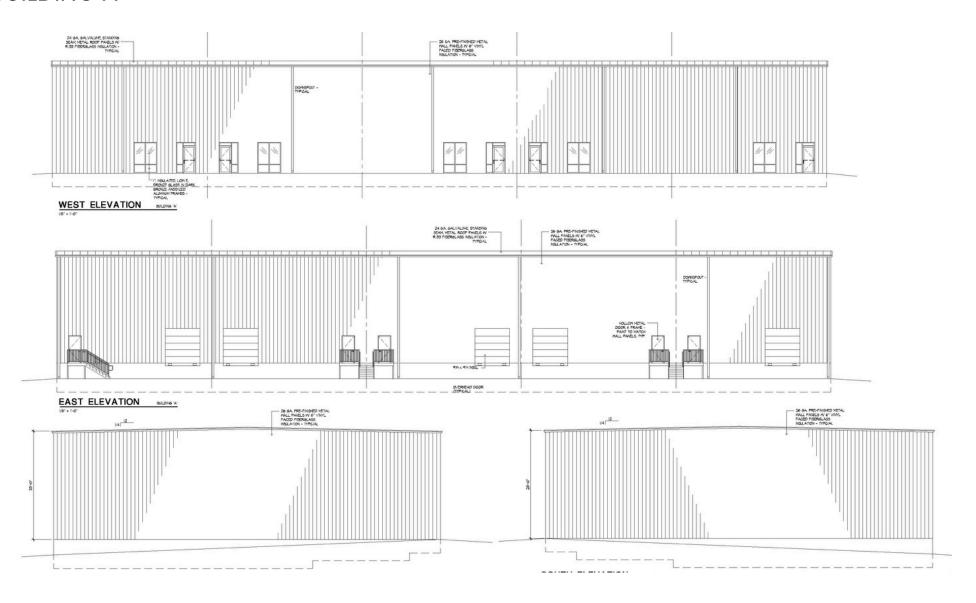

4100 & 4120 E PRODUCER LANE SIOUX FALLS, SD





- Under-construction flex space located on the corner of Producer Lane and Velocity Avenue in Sioux Empire Development Park 8.
- Two buildings (20,000 SF each). Subdividable to 4,000 SF.
- 3-Phase Power. Forced-air heat. 28' sidewalls.
- Building A has dock and grade-level doors and office space available.
- Building B has grade-level doors and office space available.
- Expected completion of December 2025.
- Easy access to Cliff Avenue, Benson Road, I-229, I-90 and Veterans Parkway.

#### **BRADYN NEISES, SIOR**

bradyn@benderco.com 605-782-1682

#### **ROB FAGNAN, SIOR**

rob@benderco.com 605-782-1672





### INDUSTRIAL FLEX SPACE FOR LEASE







#### **CONCEPT BUILDINGS**







#### **BUILDING A**





#### **BUILDING B**





### INDUSTRIAL FLEX SPACE FOR LEASE





#### INDUSTRIAL FLEX SPACE FOR LEASE