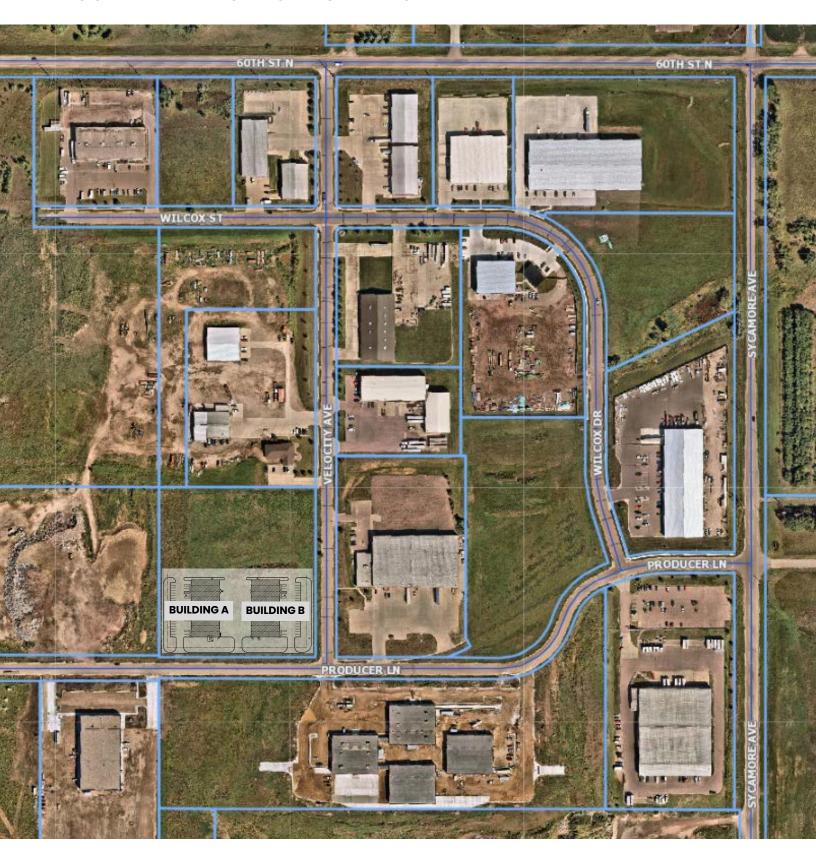

4100 & 4120 E PRODUCER LANE SIOUX FALLS, SD

- Under-construction flex space located on the corner of Producer Lane and Velocity Avenue in Sioux Empire Development Park 8.
- Two buildings (20,000 SF each). Subdividable to 4,000 SF.
- 3-Phase Power. Forced-air heat. 28' sidewalls.
- Building A has dock and grade-level doors and office space available.
- Building B has grade-level doors and office space available.
- Expected completion of December 2025.
- Easy access to Cliff Avenue, Benson Road, I-229, I-90 and Veterans Parkway.

#### **BUILDING A**

#### **BUILDING B**