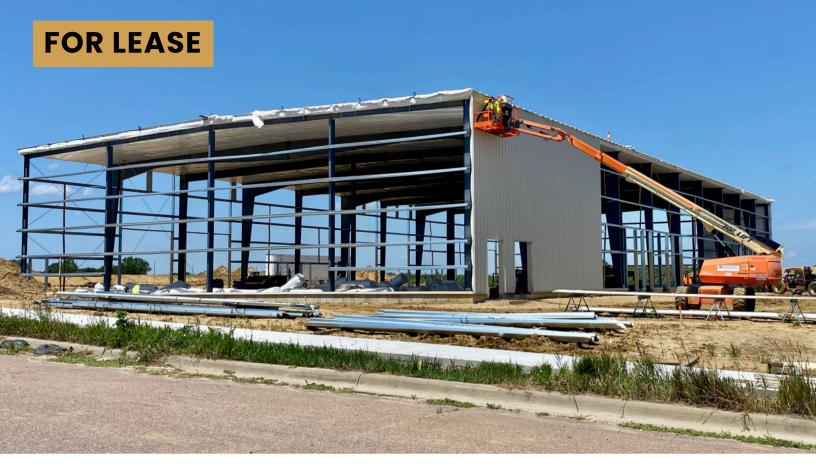

4100 & 4120 E PRODUCER LANE SIOUX FALLS, SD

- Under-construction flex space located on the corner of Producer Lane and Velocity Avenue in Sioux Empire Development Park 8.
- Two buildings (20,000 SF each). Subdividable to 4,000 SF.
- 3-Phase Power. Forced-air heat. 28' sidewalls.
- Building A has dock and grade-level doors and office space available.
- Building B has grade-level doors and office space available.
- Expected completion of December 2025.
- Easy access to Cliff Avenue, Benson Road, I-229, I-90 and Veterans Parkway.

#### **CONCEPT BUILDINGS**