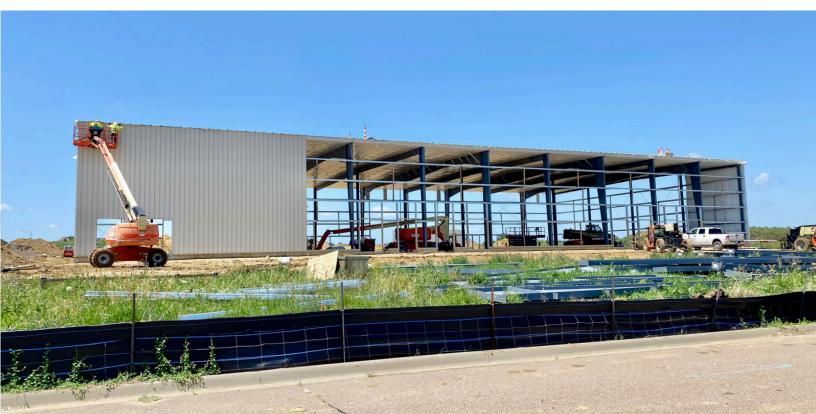

4100 & 4120 E PRODUCER LANE SIOUX FALLS, SD

- Under-construction flex space located on the corner of Producer Lane and Velocity Avenue in Sioux Empire Development Park 8.
- Two buildings (20,000 SF each). Subdividable to 4,000 SF.
- 3-Phase Power. Forced-air heat. 28' sidewalls.
- Building A has dock and grade-level doors and office space available.
- Building B has grade-level doors and office space available.
- Expected completion of December 2025.
- Easy access to Cliff Avenue, Benson Road, I-229, I-90 and Veterans Parkway.

#### **BUILDING B**