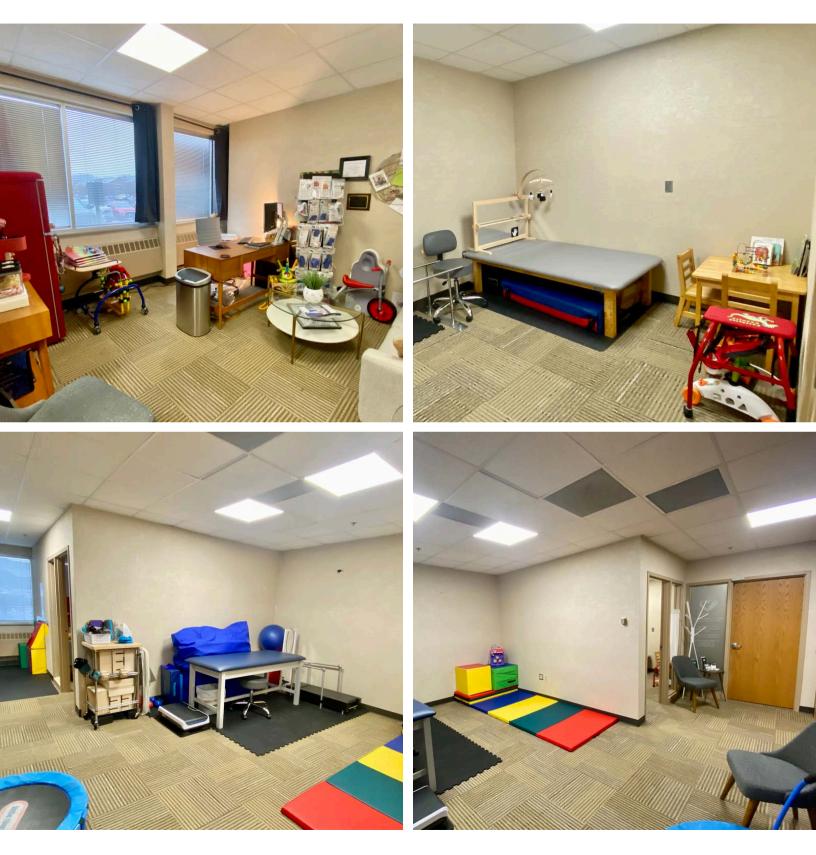

### VALHALLA PROFESSIONAL BUILDING OFFICE SPACE FOR SUBLEASE

4009 W 49TH STREET, SUITE 103 SIOUX FALLS, SD

- Office space located along 49th Street near Louise Avenue.
- Suite has an open work area, two (2) private offices, and common area restrooms.