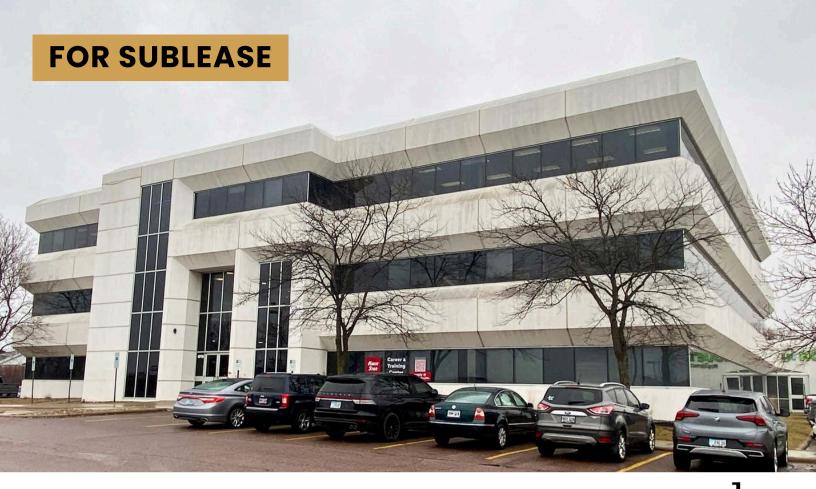

### VALHALLA PROFESSIONAL BUILDING OFFICE SPACE FOR SUBLEASE

4009 W 49TH STREET, SUITE 103 SIOUX FALLS, SD

- Office space located along 49th Street near Louise Avenue.
- Suite has an open work area, two (2) private offices, and common area restrooms.

650 SF

COMMERCIA

**\$** \$1,200/MONTH GROSS

- Premium building signage available.
- Great visibility with a daily traffic count of 13,500 vehicles per day.
- Neighboring businesses include the Empire Mall (Dick's Sporting Goods, Dillards, Macy's, JCPenney), ROAM Kitchen + Bar, and Hy-Vee.
- Sublease through July 31, 2026