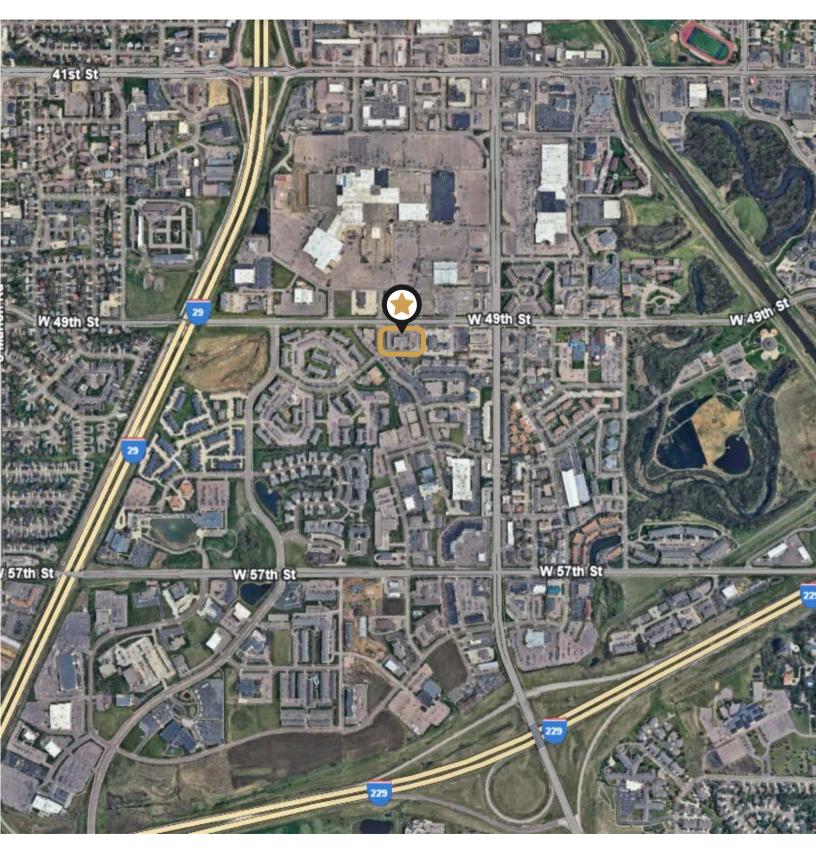

### VALHALLA PROFESSIONAL BUILDING OFFICE SPACE FOR SUBLEASE

4009 W 49TH STREET, SUITE 103 SIOUX FALLS, SD

- Office space located along 49th Street near Louise Avenue.
- Suite has an open work area, two (2) private offices, and common area restrooms.