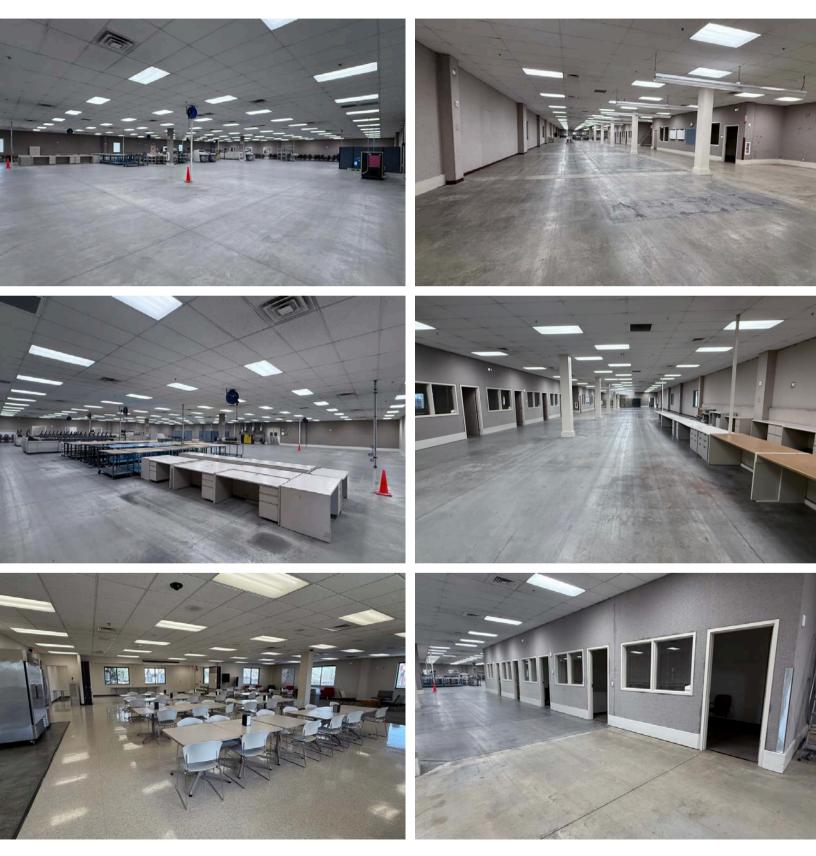

#### WAREHOUSE AND OFFICE SPACE

Bender Commercial Real Estate Services | 305 West 57th Street | Sioux Falls, SD 57108 | 605-336-7600 | benderco.com 2025 Bender Companies. Information herein deemed reliable, but not guaranteed.