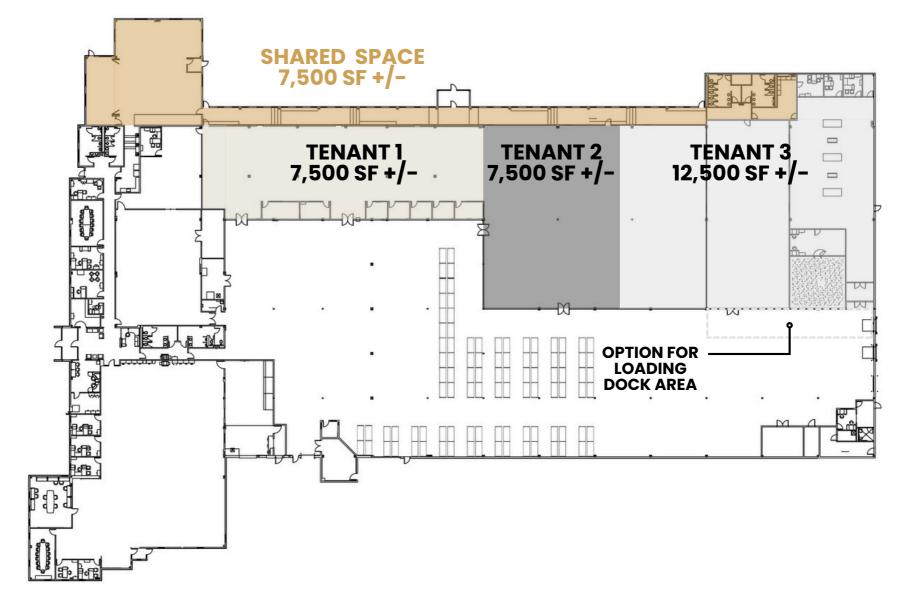

#### THREE TENANT OPTION

Bender Commercial Real Estate Services | 305 West 57th Street | Sioux Falls, SD 57108 | 605-336-7600 | benderco.com