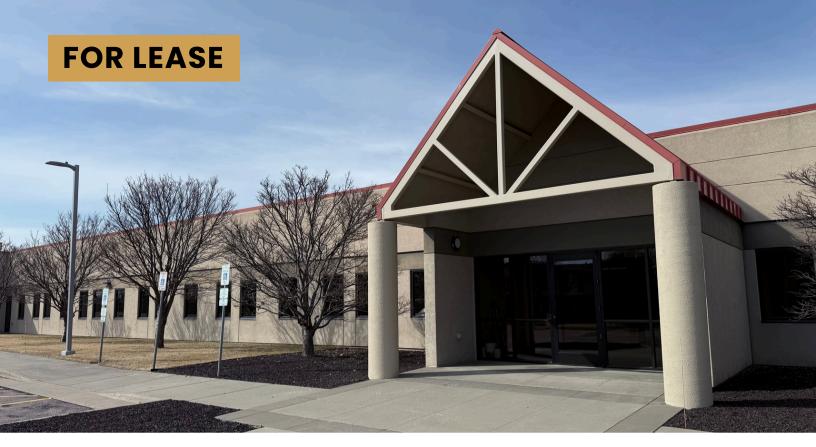

3901 WEST 53RD STREET SIOUX FALLS, SD

- Space includes a mix of warehouse, office, numerous restrooms, breakroom, and outdoor patio area.
- Fully temperature controlled building.
- Flexible suite sizes based on tenant needs.
- Zoned I-1 Light Industrial.
- Potential access to dock door. Contact broker for details.
- Signage available.
- Ample parking available.
- Great south side location near 57th Street and Louise with easy access to I-229 and I-29. Close to the Empire Mall and Empire East, along with numerous restaurants and retail locations.