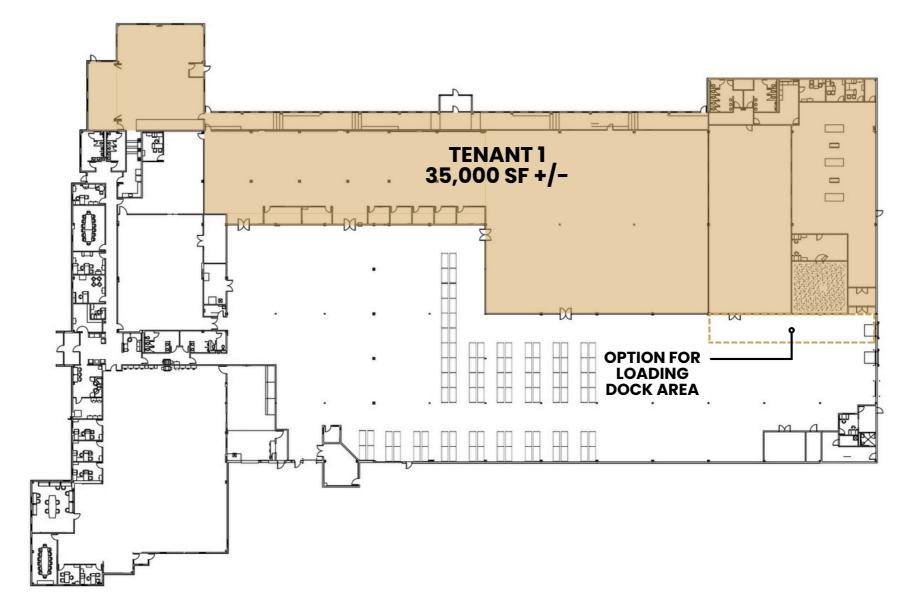

### ONE TENANT OPTION

Bender Commercial Real Estate Services | 305 West 57th Street | Sioux Falls, SD 57108 | 605-336-7600 | benderco.com