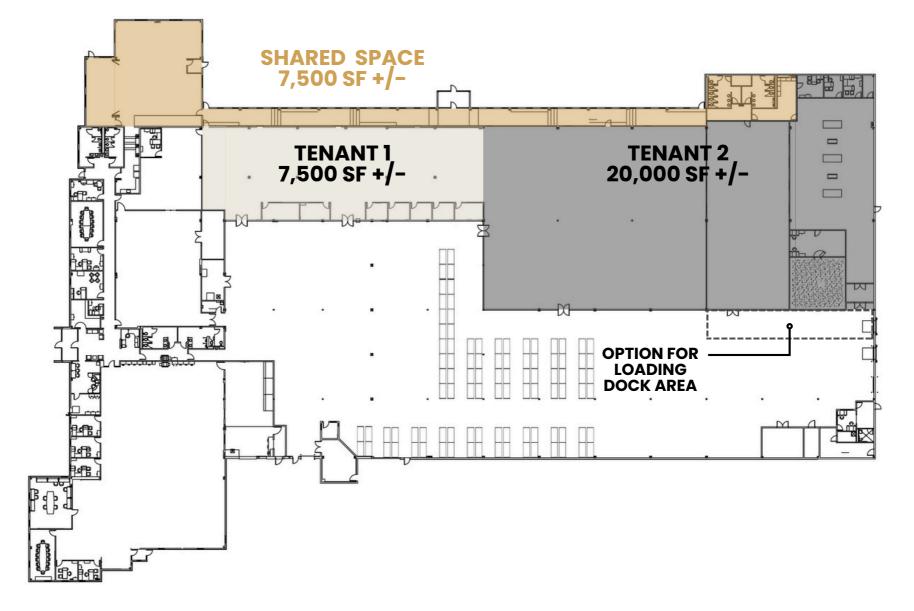

#### TWO TENANT OPTION

Bender Commercial Real Estate Services | 305 West 57th Street | Sioux Falls, SD 57108 | 605-336-7600 | benderco.com