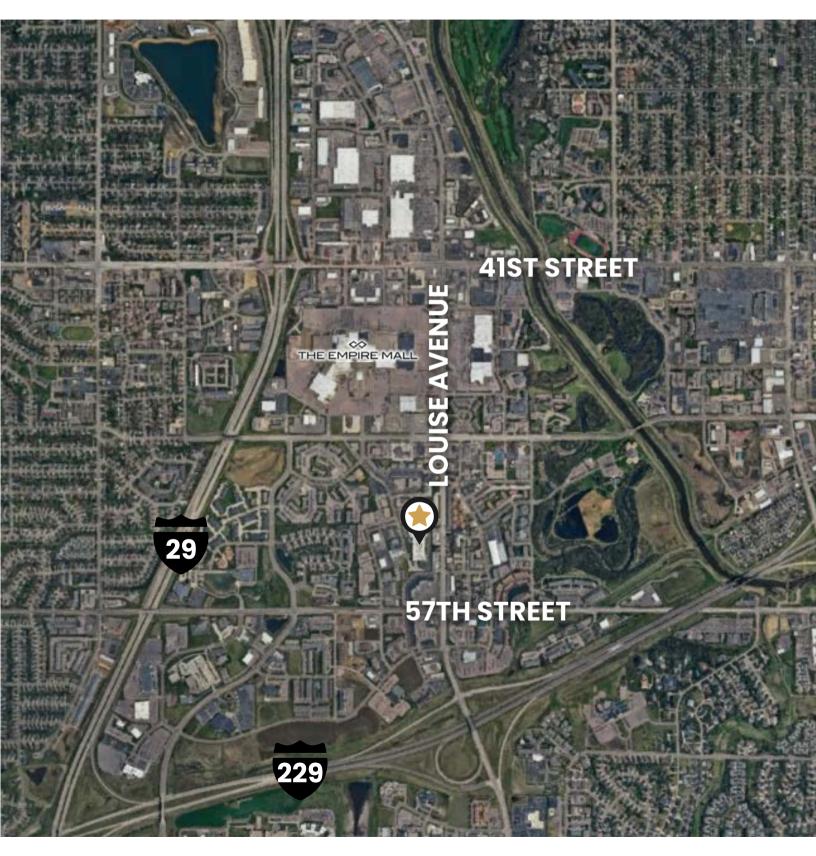

3901 WEST 53RD STREET SIOUX FALLS, SD

- Space includes a mix of warehouse, office, numerous restrooms, breakroom, and outdoor patio area.
- Fully temperature controlled building.
- Flexible suite sizes based on tenant needs.
- Zoned I-1 Light Industrial.
- Potential access to dock door. Contact broker for details.
- Signage available.
- Ample parking available.
- Great south side location near 57th Street and Louise with easy access to I-229 and I-29. Close to the Empire Mall and Empire East, along with numerous restaurants and retail locations.