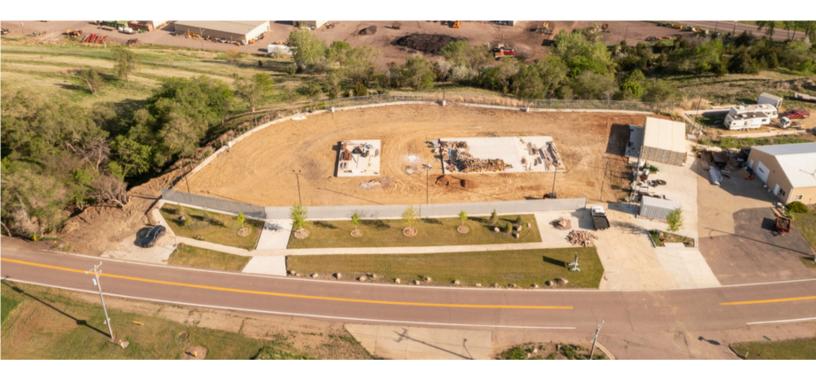

INDUSTRIAL & STORAGE LAND

1.903 AC

- Zoned Light Industrial Warehouse and Manufacturing
- Improvements include privacy fence, lighting, sod, landscaping, and sidewalk.
- Two (2) concrete slabs 1,000 SF and 3,000 SF. 10-inch concrete with rebar 1 ft. on center.
- Zoning allows for a number of uses, including outdoor storage.
- Neighboring businesses include Sioux Falls City Street Department, Peschke Trucking, Sioux Falls Crane & Hoist, American Tire Distributors, Weisser Distributing, Beck and Hofer Construction, and Habitat for Humanity.
- West parking lot, shown on page 4, serves the neighboring property at 2212 N North Dr. Seller to record an easement at closing.