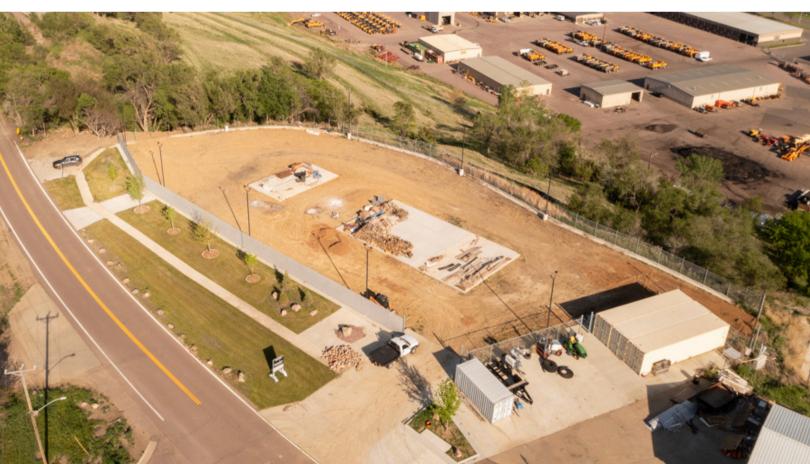

INDUSTRIAL & STORAGE LAND

1.903 AC

- Zoned Light Industrial Warehouse and Manufacturing
- Improvements include privacy fence, lighting, sod, landscaping, and sidewalk.
- Two (2) concrete slabs 1,000 SF and 3,000 SF. 10-inch concrete with rebar 1 ft. on center.
- Zoning allows for a number of uses, including outdoor storage.
- Neighboring businesses include Sioux Falls City Street Department, Peschke Trucking, Sioux Falls Crane & Hoist, American Tire Distributors, Weisser Distributing, Beck and Hofer Construction, and Habitat for Humanity.
- West parking lot, shown on page 4, serves the neighboring property at 2212 N North Dr. Seller to record an easement at closing.