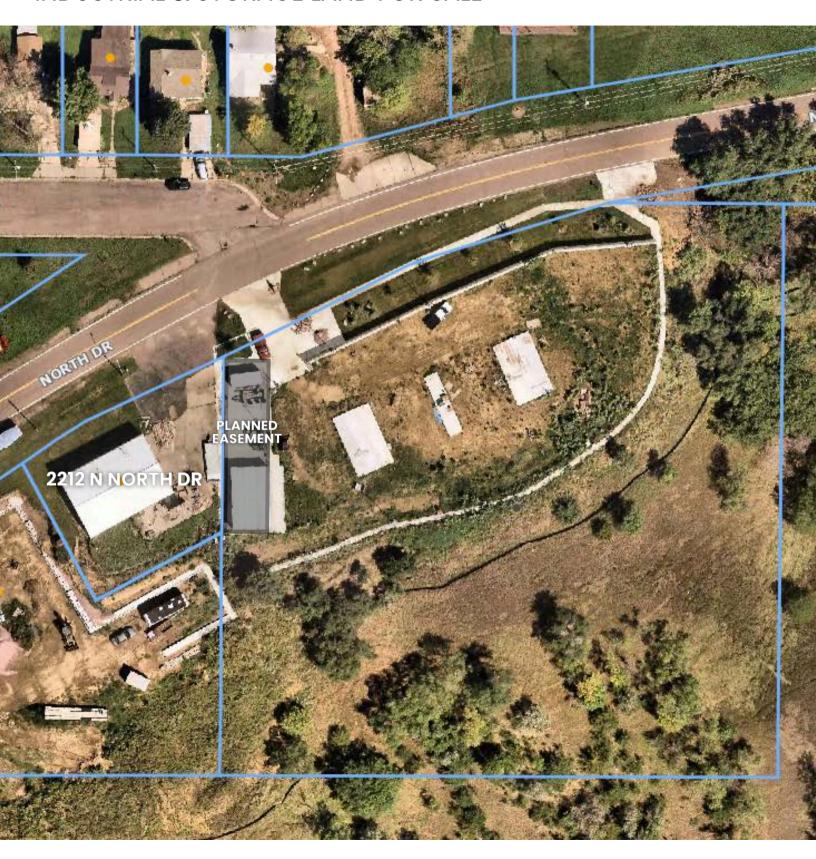

INDUSTRIAL & STORAGE LAND

1.903 AC

- Zoned Light Industrial Warehouse and Manufacturing
- Improvements include privacy fence, lighting, sod, landscaping, and sidewalk.
- Two (2) concrete slabs 1,000 SF and 3,000 SF. 10-inch concrete with rebar 1 ft. on center.
- Zoning allows for a number of uses, including outdoor storage.
- Neighboring businesses include Sioux Falls City Street Department, Peschke Trucking, Sioux Falls Crane & Hoist, American Tire Distributors, Weisser Distributing, Beck and Hofer Construction, and Habitat for Humanity.
- West parking lot, shown on page 4, serves the neighboring property at 2212 N North Dr. Seller to record an easement at closing.