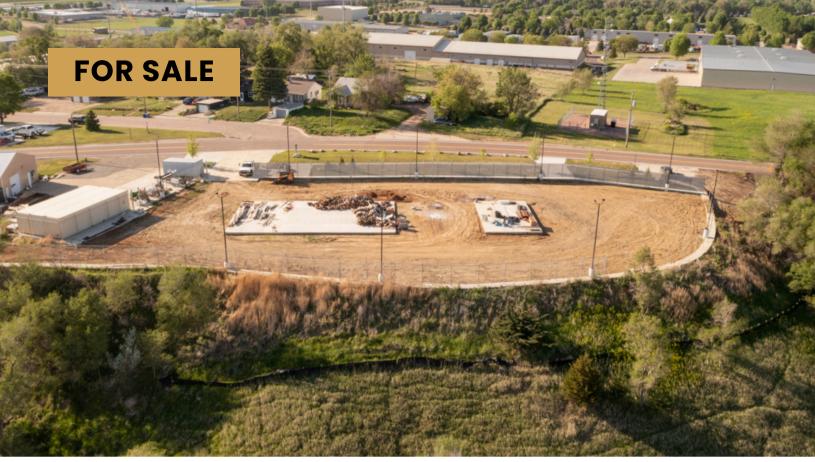

INDUSTRIAL & STORAGE LAND

1.903 AC

- Zoned Light Industrial Warehouse and Manufacturing
- Improvements include privacy fence, lighting, sod, landscaping, and sidewalk.
- Two (2) concrete slabs 1,000 SF and 3,000 SF. 10-inch concrete with rebar 1 ft. on center.
- Zoning allows for a number of uses, including outdoor storage.
- Neighboring businesses include Sioux Falls City Street Department, Peschke Trucking, Sioux Falls Crane & Hoist, American Tire Distributors, Weisser Distributing, Beck and Hofer Construction, and Habitat for Humanity.
- West parking lot, shown on page 4, serves the neighboring property at 2212 N North Dr. Seller to record an easement at closing.