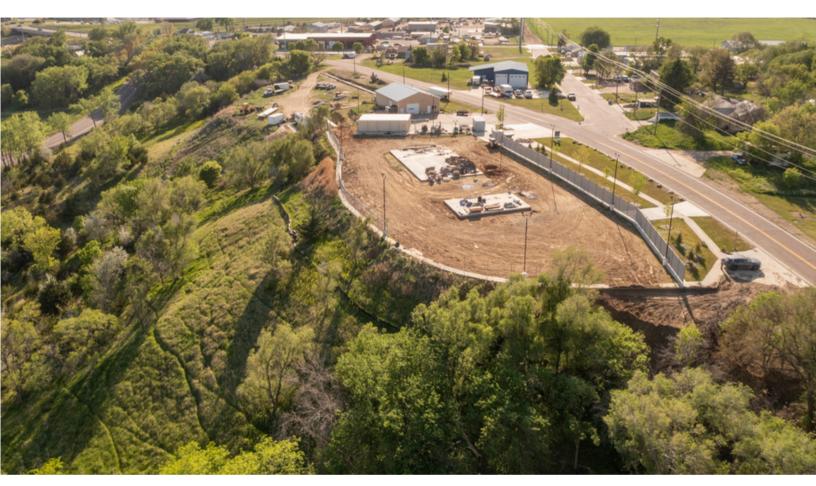

INDUSTRIAL & STORAGE LAND

1.903 AC

- Zoned Light Industrial Warehouse and Manufacturing
- Improvements include privacy fence, lighting, sod, landscaping, and sidewalk.
- Two (2) concrete slabs 1,000 SF and 3,000 SF. 10-inch concrete with rebar 1 ft. on center.
- Zoning allows for a number of uses, including outdoor storage.
- Neighboring businesses include Sioux Falls City Street Department, Peschke Trucking, Sioux Falls Crane & Hoist, American Tire Distributors, Weisser Distributing, Beck and Hofer Construction, and Habitat for Humanity.
- West parking lot, shown on page 4, serves the neighboring property at 2212 N North Dr. Seller to record an easement at closing.