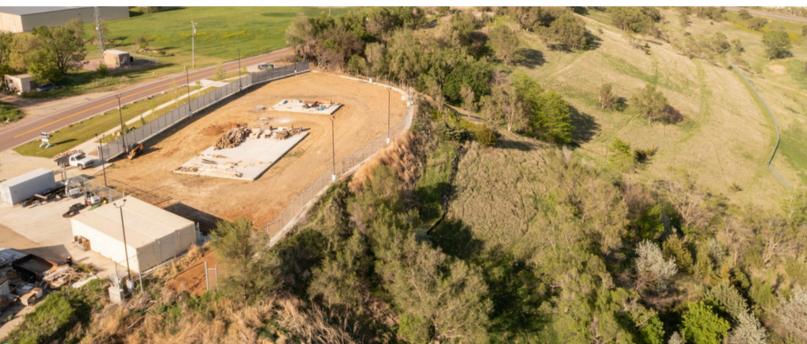

INDUSTRIAL & STORAGE LAND

1.903 AC

- Zoned Light Industrial Warehouse and Manufacturing
- Improvements include privacy fence, lighting, sod, landscaping, and sidewalk.
- Two (2) concrete slabs 1,000 SF and 3,000 SF. 10-inch concrete with rebar 1 ft. on center.
- Zoning allows for a number of uses, including outdoor storage.
- Neighboring businesses include Sioux Falls City Street Department, Peschke Trucking, Sioux Falls Crane & Hoist, American Tire Distributors, Weisser Distributing, Beck and Hofer Construction, and Habitat for Humanity.
- West parking lot, shown on page 4, serves the neighboring property at 2212 N North Dr. Seller to record an easement at closing.