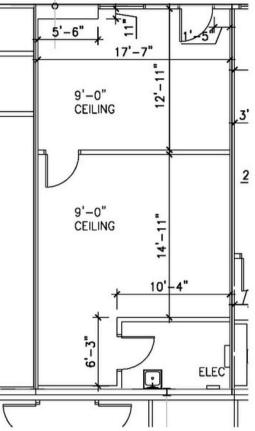

### WESTERN MALL OFFICE/RETAIL SPACE

2101 WEST 41ST STREET, SUITE 44 **SIOUX FALLS, SD** 

\$650/MONTH NNN EST. NNNs: \$5.03/SF

- Office or retail space located inside the Western Mall.
- Includes an open area, one (1) private office and storage room with sink. •
- Highly visible space in the heart of the mall.
- Opportunity to advertise on digital billboards along 41st Street (19,200 vpd) and Western Avenue (22,000 vpd).
- Monument signage along Western Avenue.
- Western Mall tenancy includes Scheels, Best Buy, West Mall 7 Theatres, 605 NINJA, South Dakota Furniture Mart, All Day Cafe, and Reach Literacy.
- One or more members of ownership are licensed real estate brokers in the state of SD.