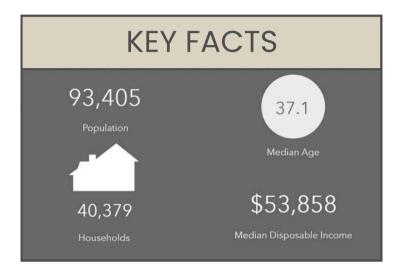

### DEMOGRAPHIC SUMMARY

LOCATION: 2101 West 41st Street, Sioux Falls, SD RADIUS: Ring of 3 miles SOURCE: ESRI