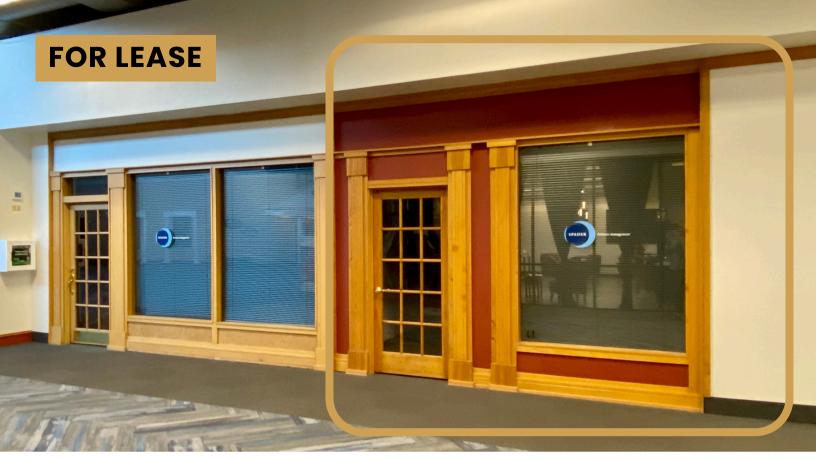

### WESTERN MALL OFFICE/RETAIL SPACE

2101 WEST 41ST STREET, SUITE 44 **SIOUX FALLS, SD** 

\$650/MONTH NNN EST. NNNs: \$5.03/SF

- Office or retail space located inside the Western Mall.
- Includes an open area, one (1) private office and storage room with sink. •
- Highly visible space in the heart of the mall.
- Opportunity to advertise on digital billboards along 41st Street (19,200 vpd) and Western Avenue (22,000 vpd).
- Monument signage along Western Avenue.
- Western Mall tenancy includes Scheels, Best Buy, West Mall 7 Theatres, 605 NINJA, South Dakota Furniture Mart, All Day Cafe, and Reach Literacy.
- One or more members of ownership are licensed real estate brokers in the state of SD.

# **WESTERN MALL**

#### OFFICE/RETAIL SPACE FOR LEASE

Bender Commercial Real Estate Services | 305 West 57th Street | Sioux Falls, SD 57108 | 605-336-7600 | benderco.com 2025 Bender Companies. Information herein deemed reliable, but not guaranteed.