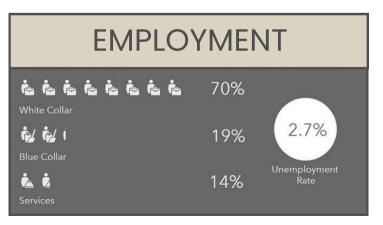

### DEMOGRAPHIC SUMMARY

LOCATION: 2101 West 41st Street, Sioux Falls, SD RADIUS: Ring of 3 miles SOURCE: ESRI