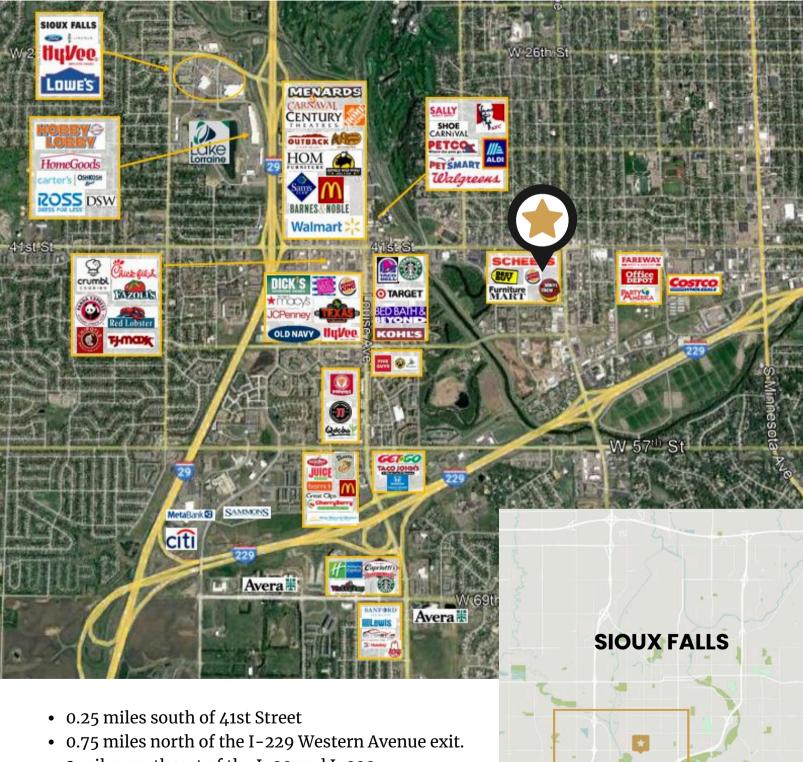

#### OFFICE/RETAIL SPACE FOR LEASE

• 3 miles northeast of the I-29 and I-229 interchange.

Bender Commercial Real Estate Services | 305 West 57th Street | Sioux Falls, SD 57108 | 605-336-7600 | benderco.com 2025 Bender Companies. Information herein deemed reliable, but not guaranteed.