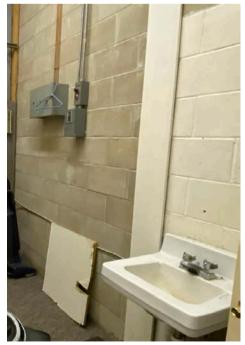

### WESTERN MALL OFFICE/RETAIL SPACE

2101 WEST 41ST STREET, SUITE 44 **SIOUX FALLS, SD** 

\$650/MONTH NNN EST. NNNs: \$5.03/SF

- Office or retail space located inside the Western Mall.
- Includes an open area, one (1) private office and storage room with sink. •
- Highly visible space in the heart of the mall.
- Opportunity to advertise on digital billboards along 41st Street (19,200 vpd) and Western Avenue (22,000 vpd).
- Monument signage along Western Avenue.
- Western Mall tenancy includes Scheels, Best Buy, West Mall 7 Theatres, 605 NINJA, South Dakota Furniture Mart, All Day Cafe, and Reach Literacy.
- One or more members of ownership are licensed real estate brokers in the state of SD.