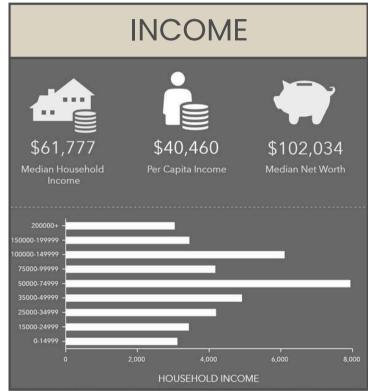

### DEMOGRAPHIC SUMMARY

LOCATION: 2101 West 41st Street, Sioux Falls, SD RADIUS: Ring of 3 miles SOURCE: ESRI