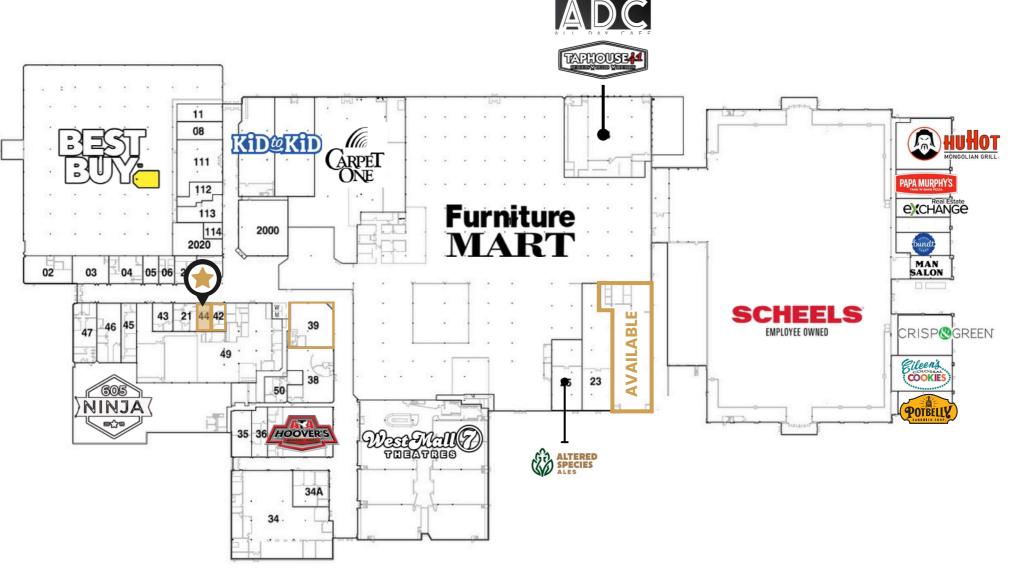

### WESTERN MALL OFFICE/RETAIL SPACE

2101 WEST 41ST STREET, SUITE 44 **SIOUX FALLS, SD** 

\$650/MONTH NNN EST. NNNs: \$5.03/SF

- Office or retail space located inside the Western Mall.
- Includes an open area, one (1) private office and storage room with sink. •
- Highly visible space in the heart of the mall.
- Opportunity to advertise on digital billboards along 41st Street (19,200 vpd) and Western Avenue (22,000 vpd).
- Monument signage along Western Avenue.
- Western Mall tenancy includes Scheels, Best Buy, West Mall 7 Theatres, 605 NINJA, South Dakota Furniture Mart, All Day Cafe, and Reach Literacy.
- One or more members of ownership are licensed real estate brokers in the state of SD.

# **WESTERN MALL**