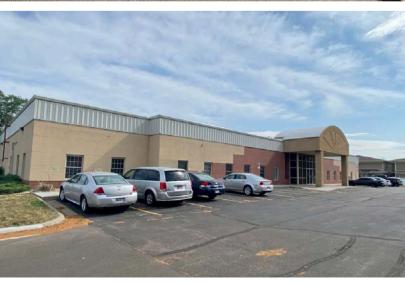

# WESTERN VALLEY OFFICE SUITE Bender

1500 WEST 51ST STREET, SUITE 106 SIOUX FALLS, SD

2,751 USF

- Professional office suite located in south Sioux Falls.
- Space includes ten (10) private offices, open work area, break room and reception/entry area.
- Suite 102 (3,646 USF) is also available. Suites can be leased together or separately.
- Common area restrooms.
- Parking ratio of 1 space per 240 square feet.
- Monument and interior signage.
- Furniture may be available contact broker for details.
- Negotiable TI Allowance.
- Easy access to 41st Street, Minnesota Avenue, Western Avenue and I-229.