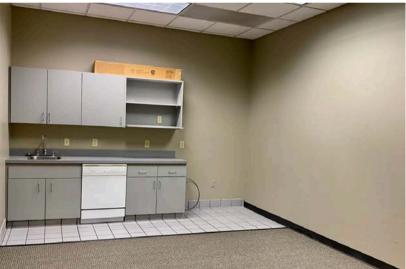

# WESTERN VALLEY OFFICE SUITE Bender

1500 WEST 51ST STREET, SUITE 106 SIOUX FALLS, SD

2,751 USF

- Professional office suite located in south Sioux Falls.
- Space includes ten (10) private offices, open work area, break room and reception/entry area.
- Suite 102 (3,646 USF) is also available. Suites can be leased together or separately.
- Common area restrooms.
- Parking ratio of 1 space per 240 square feet.
- Monument and interior signage.
- Furniture may be available contact broker for details.
- Negotiable TI Allowance.
- Easy access to 41st Street, Minnesota Avenue, Western Avenue and I-229.