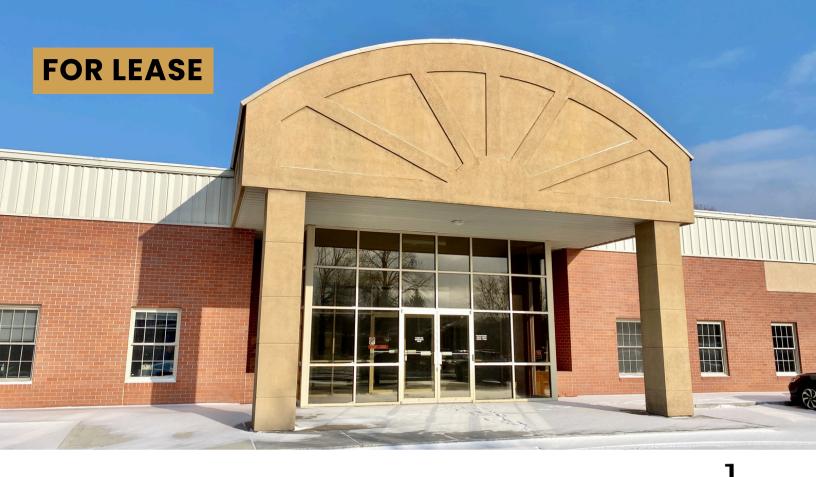

# WESTERN VALLEY OFFICE SUITE Bender

1500 WEST 51ST STREET, SUITE 106 SIOUX FALLS, SD

2,751 USF

- Professional office suite located in south Sioux Falls.
- Space includes ten (10) private offices, open work area, break room and reception/entry area.
- Suite 102 (3,646 USF) is also available. Suites can be leased together or separately.
- Common area restrooms.
- Parking ratio of 1 space per 240 square feet.
- Monument and interior signage.
- Furniture may be available contact broker for details.
- Negotiable TI Allowance.
- Easy access to 41st Street, Minnesota Avenue, Western Avenue and I-229.