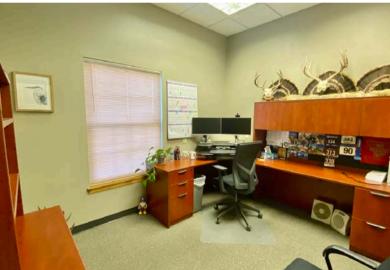

# WESTERN VALLEY OFFICE SUITE Bender

1500 WEST 51ST STREET, SUITE 106 SIOUX FALLS, SD

2,751 USF

- Professional office suite located in south Sioux Falls.
- Space includes ten (10) private offices, open work area, break room and reception/entry area.
- Suite 102 (3,646 USF) is also available. Suites can be leased together or separately.
- Common area restrooms.
- Parking ratio of 1 space per 240 square feet.
- Monument and interior signage.
- Furniture may be available contact broker for details.
- Negotiable TI Allowance.
- Easy access to 41st Street, Minnesota Avenue, Western Avenue and I-229.