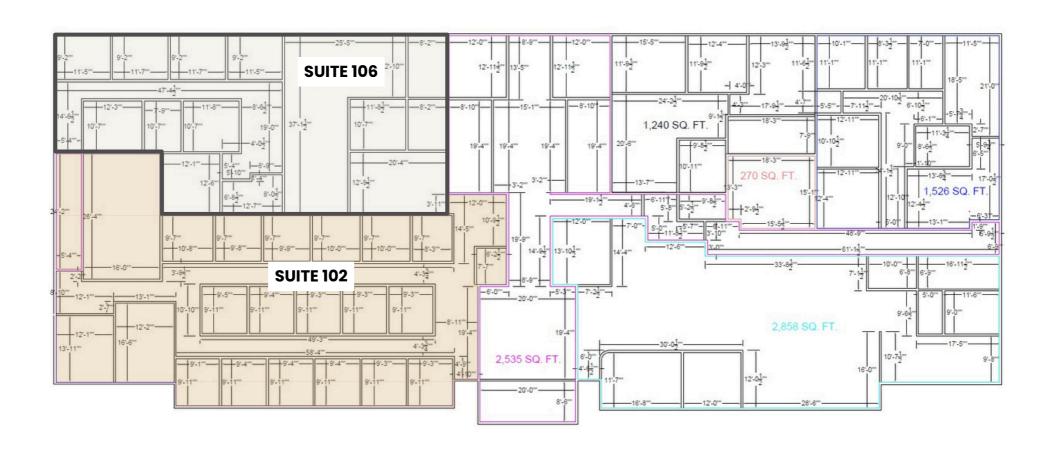

# WESTERN VALLEY OFFICE SUITE Bender

1500 WEST 51ST STREET, SUITE 106 SIOUX FALLS, SD

2,751 USF

- Professional office suite located in south Sioux Falls.
- Space includes ten (10) private offices, open work area, break room and reception/entry area.
- Suite 102 (3,646 USF) is also available. Suites can be leased together or separately.
- Common area restrooms.
- Parking ratio of 1 space per 240 square feet.
- Monument and interior signage.
- Furniture may be available contact broker for details.
- Negotiable TI Allowance.
- Easy access to 41st Street, Minnesota Avenue, Western Avenue and I-229.