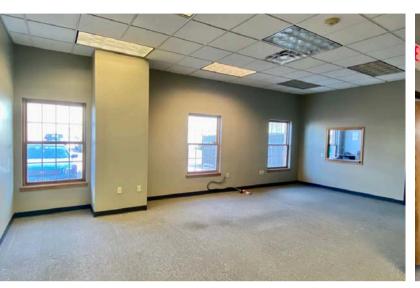

# WESTERN VALLEY OFFICE SUITE Bender

1500 WEST 51ST STREET, SUITE 106 SIOUX FALLS, SD

2,751 USF

- Professional office suite located in south Sioux Falls.
- Space includes ten (10) private offices, open work area, break room and reception/entry area.
- Suite 102 (3,646 USF) is also available. Suites can be leased together or separately.
- Common area restrooms.
- Parking ratio of 1 space per 240 square feet.
- Monument and interior signage.
- Furniture may be available contact broker for details.
- Negotiable TI Allowance.
- Easy access to 41st Street, Minnesota Avenue, Western Avenue and I-229.