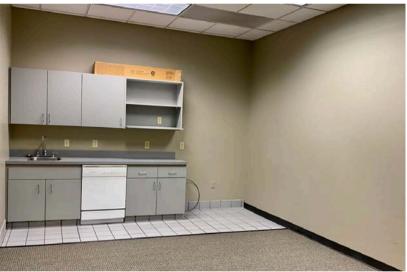

1500 WEST 51ST ST, SUITE 102 & 106 SIOUX FALLS, SD

6,397 USF

- Professional office suites located in south Sioux Falls.
- Suite 102 includes eleven (11) private offices, conference room, work room with storage area, break room and IT/server room.
- Suite 106 includes ten (10) private offices, open work area, break room and reception/entry area.
- Common area restrooms.
- · Parking ratio of 1 space per 240 square feet.
- Monument and interior signage.
- Furniture may be available contact broker for details.
- Negotiable TI Allowance.
- Easy access to 41st Street, Minnesota Avenue, Western Avenue and I-229.