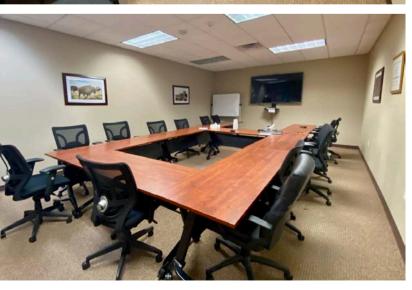

1500 WEST 51ST ST, SUITE 102 & 106 SIOUX FALLS, SD

6,397 USF

- Professional office suites located in south Sioux Falls.
- Suite 102 includes eleven (11) private offices, conference room, work room with storage area, break room and IT/server room.
- Suite 106 includes ten (10) private offices, open work area, break room and reception/entry area.
- Common area restrooms.
- · Parking ratio of 1 space per 240 square feet.
- Monument and interior signage.
- Furniture may be available contact broker for details.
- Negotiable TI Allowance.
- Easy access to 41st Street, Minnesota Avenue, Western Avenue and I-229.