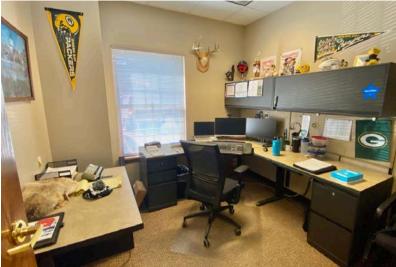

1500 WEST 51ST ST, SUITE 102 & 106 SIOUX FALLS, SD

6,397 USF

- Professional office suites located in south Sioux Falls.
- Suite 102 includes eleven (11) private offices, conference room, work room with storage area, break room and IT/server room.
- Suite 106 includes ten (10) private offices, open work area, break room and reception/entry area.
- Common area restrooms.
- · Parking ratio of 1 space per 240 square feet.
- Monument and interior signage.
- Furniture may be available contact broker for details.
- Negotiable TI Allowance.
- Easy access to 41st Street, Minnesota Avenue, Western Avenue and I-229.