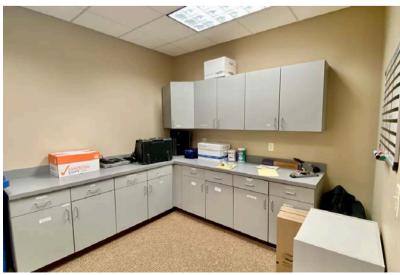

1500 WEST 51ST ST, SUITE 102 & 106 SIOUX FALLS, SD

6,397 USF

- Professional office suites located in south Sioux Falls.
- Suite 102 includes eleven (11) private offices, conference room, work room with storage area, break room and IT/server room.
- Suite 106 includes ten (10) private offices, open work area, break room and reception/entry area.
- Common area restrooms.
- · Parking ratio of 1 space per 240 square feet.
- Monument and interior signage.
- Furniture may be available contact broker for details.
- Negotiable TI Allowance.
- Easy access to 41st Street, Minnesota Avenue, Western Avenue and I-229.