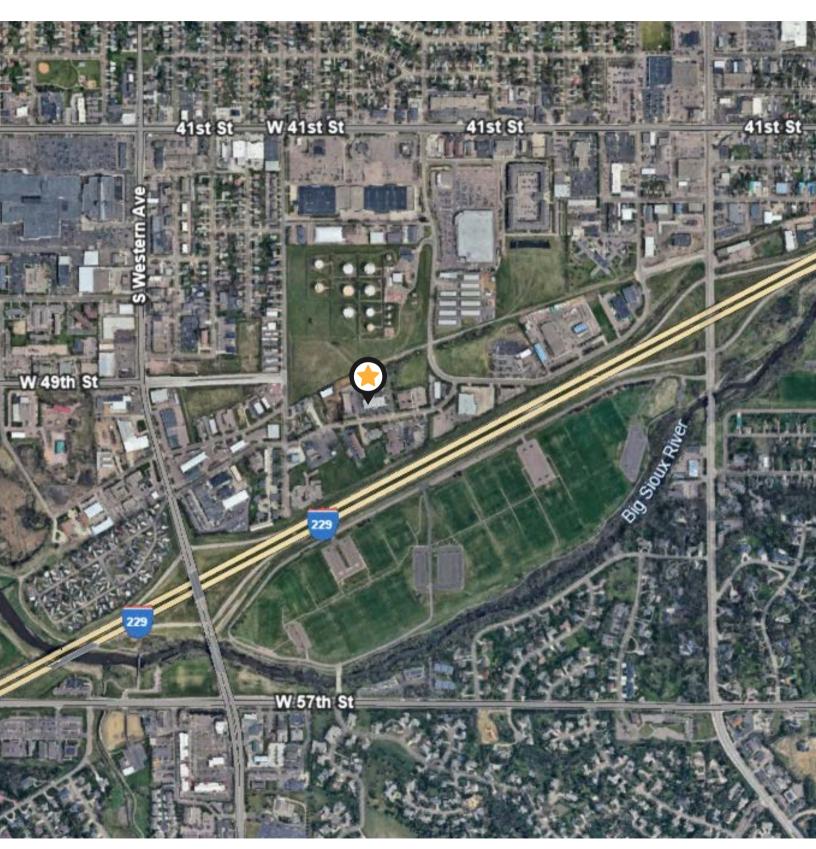

1500 WEST 51ST ST, SUITE 102 & 106 SIOUX FALLS, SD

6,397 USF

- Professional office suites located in south Sioux Falls.
- Suite 102 includes eleven (11) private offices, conference room, work room with storage area, break room and IT/server room.
- Suite 106 includes ten (10) private offices, open work area, break room and reception/entry area.
- Common area restrooms.
- · Parking ratio of 1 space per 240 square feet.
- Monument and interior signage.
- Furniture may be available contact broker for details.
- Negotiable TI Allowance.
- Easy access to 41st Street, Minnesota Avenue, Western Avenue and I-229.