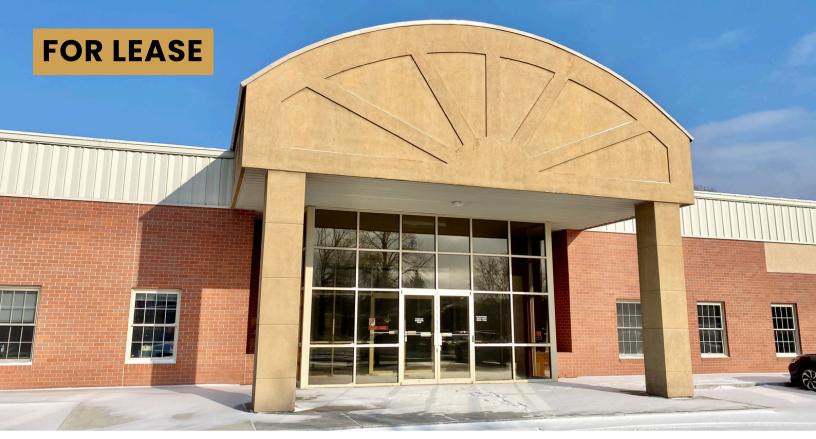

1500 WEST 51ST ST, SUITE 102 & 106 SIOUX FALLS, SD

6,397 USF

- Professional office suites located in south Sioux Falls.
- Suite 102 includes eleven (11) private offices, conference room, work room with storage area, break room and IT/server room.
- Suite 106 includes ten (10) private offices, open work area, break room and reception/entry area.
- Common area restrooms.
- · Parking ratio of 1 space per 240 square feet.
- Monument and interior signage.
- Furniture may be available contact broker for details.
- Negotiable TI Allowance.
- Easy access to 41st Street, Minnesota Avenue, Western Avenue and I-229.