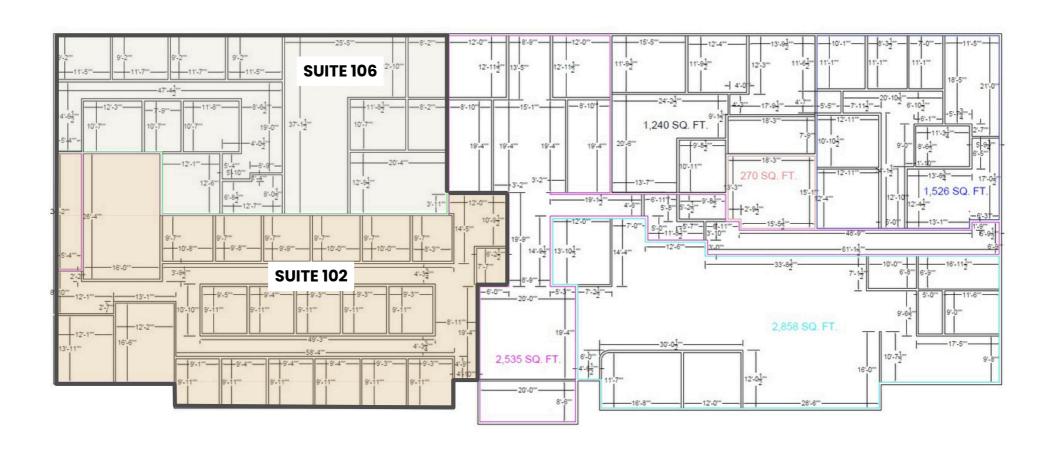

1500 WEST 51ST ST, SUITE 102 & 106 SIOUX FALLS, SD

6,397 USF

- Professional office suites located in south Sioux Falls.
- Suite 102 includes eleven (11) private offices, conference room, work room with storage area, break room and IT/server room.
- Suite 106 includes ten (10) private offices, open work area, break room and reception/entry area.
- Common area restrooms.
- · Parking ratio of 1 space per 240 square feet.
- Monument and interior signage.
- Furniture may be available contact broker for details.
- Negotiable TI Allowance.
- Easy access to 41st Street, Minnesota Avenue, Western Avenue and I-229.