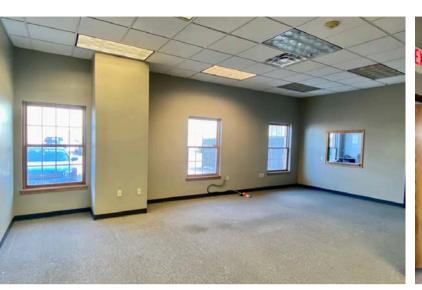

1500 WEST 51ST ST, SUITE 102 & 106 SIOUX FALLS, SD

6,397 USF

- Professional office suites located in south Sioux Falls.
- Suite 102 includes eleven (11) private offices, conference room, work room with storage area, break room and IT/server room.
- Suite 106 includes ten (10) private offices, open work area, break room and reception/entry area.
- Common area restrooms.
- · Parking ratio of 1 space per 240 square feet.
- Monument and interior signage.
- Furniture may be available contact broker for details.
- Negotiable TI Allowance.
- Easy access to 41st Street, Minnesota Avenue, Western Avenue and I-229.