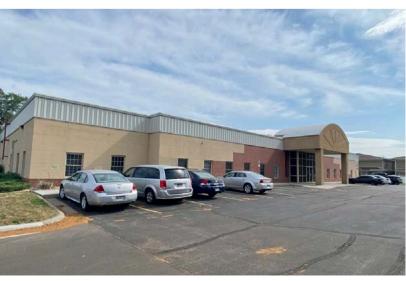

1500 WEST 51ST ST, SUITE 102 & 106 SIOUX FALLS, SD

6,397 USF

- Professional office suites located in south Sioux Falls.
- Suite 102 includes eleven (11) private offices, conference room, work room with storage area, break room and IT/server room.
- Suite 106 includes ten (10) private offices, open work area, break room and reception/entry area.
- Common area restrooms.
- · Parking ratio of 1 space per 240 square feet.
- Monument and interior signage.
- Furniture may be available contact broker for details.
- Negotiable TI Allowance.
- Easy access to 41st Street, Minnesota Avenue, Western Avenue and I-229.