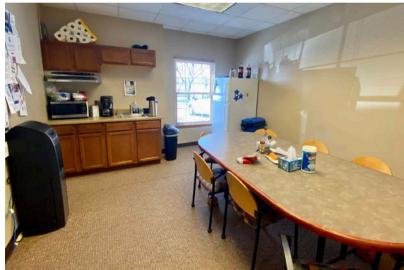

1500 WEST 51ST ST, SUITE 102 & 106 SIOUX FALLS, SD

6,397 USF

- Professional office suites located in south Sioux Falls.
- Suite 102 includes eleven (11) private offices, conference room, work room with storage area, break room and IT/server room.
- Suite 106 includes ten (10) private offices, open work area, break room and reception/entry area.
- Common area restrooms.
- · Parking ratio of 1 space per 240 square feet.
- Monument and interior signage.
- Furniture may be available contact broker for details.
- Negotiable TI Allowance.
- Easy access to 41st Street, Minnesota Avenue, Western Avenue and I-229.