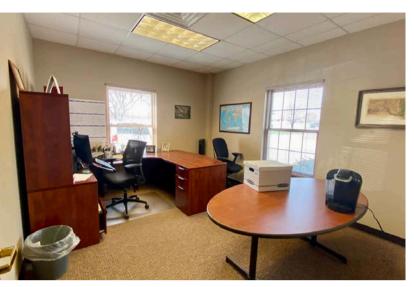

1500 WEST 51ST ST, SUITE 102 & 106 SIOUX FALLS, SD

6,397 USF

- Professional office suites located in south Sioux Falls.
- Suite 102 includes eleven (11) private offices, conference room, work room with storage area, break room and IT/server room.
- Suite 106 includes ten (10) private offices, open work area, break room and reception/entry area.
- Common area restrooms.
- · Parking ratio of 1 space per 240 square feet.
- Monument and interior signage.
- Furniture may be available contact broker for details.
- Negotiable TI Allowance.
- Easy access to 41st Street, Minnesota Avenue, Western Avenue and I-229.