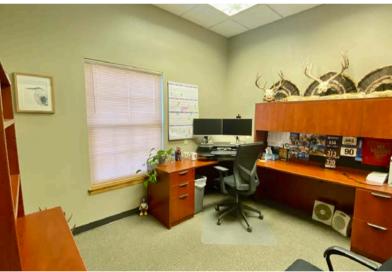

1500 WEST 51ST ST, SUITE 102 & 106 SIOUX FALLS, SD

6,397 USF

- Professional office suites located in south Sioux Falls.
- Suite 102 includes eleven (11) private offices, conference room, work room with storage area, break room and IT/server room.
- Suite 106 includes ten (10) private offices, open work area, break room and reception/entry area.
- Common area restrooms.
- · Parking ratio of 1 space per 240 square feet.
- Monument and interior signage.
- Furniture may be available contact broker for details.
- Negotiable TI Allowance.
- Easy access to 41st Street, Minnesota Avenue, Western Avenue and I-229.