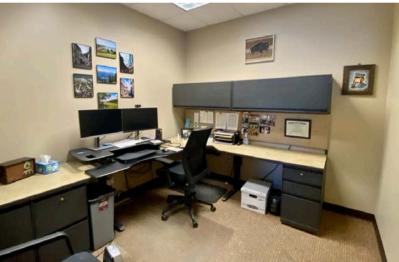

1500 WEST 51ST ST, SUITE 102 & 106 SIOUX FALLS, SD

6,397 USF

- Professional office suites located in south Sioux Falls.
- Suite 102 includes eleven (11) private offices, conference room, work room with storage area, break room and IT/server room.
- Suite 106 includes ten (10) private offices, open work area, break room and reception/entry area.
- Common area restrooms.
- · Parking ratio of 1 space per 240 square feet.
- Monument and interior signage.
- Furniture may be available contact broker for details.
- Negotiable TI Allowance.
- Easy access to 41st Street, Minnesota Avenue, Western Avenue and I-229.