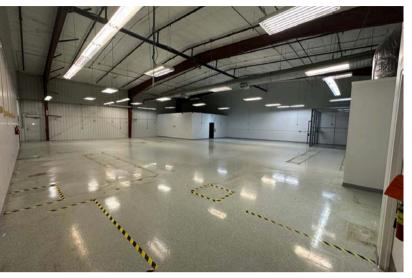

# MADISON BUSINESS CENTER - SUITE 709

709 NORTH KIWANIS AVENUE SIOUX FALLS, SD

8,960 SF

- Flex space located near the corner of Kiwanis Avenue and 3rd Street in central Sioux Falls.
- Heated flex space with ceiling height ranging from 16'-20'.
- Three (3) private offices, reception area, conference room, breakroom, restrooms and open work area.
- Building entirely air-conditioned.
- · Ample on-site parking. Security cameras throughout the exterior of the property.
- Easy access to 12th Street, Madison Street and I-29.
- Tenant improvement negotiable.