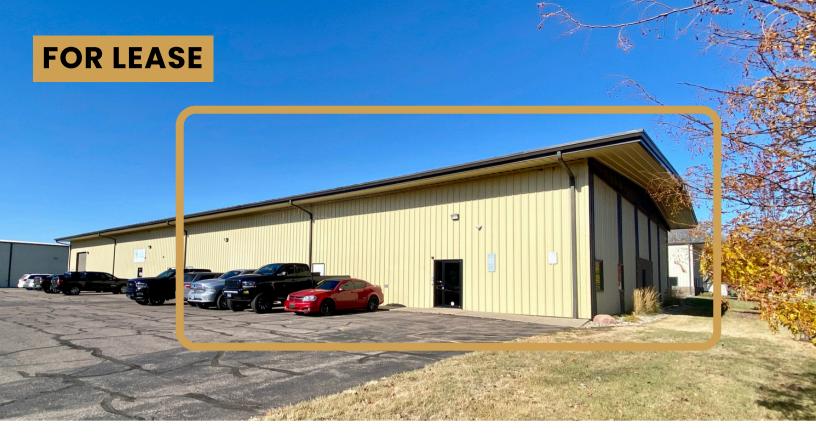

# MADISON BUSINESS CENTER - SUITE 709

709 NORTH KIWANIS AVENUE SIOUX FALLS, SD

8,960 SF

- Flex space located near the corner of Kiwanis Avenue and 3rd Street in central Sioux Falls.
- Heated flex space with ceiling height ranging from 16'-20'.
- Three (3) private offices, reception area, conference room, breakroom, restrooms and open work area.
- Building entirely air-conditioned.
- · Ample on-site parking. Security cameras throughout the exterior of the property.
- Easy access to 12th Street, Madison Street and I-29.
- Tenant improvement negotiable.