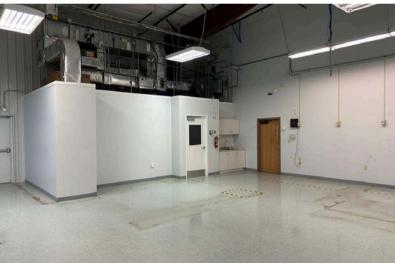

# MADISON BUSINESS CENTER - SUITE 709

709 NORTH KIWANIS AVENUE SIOUX FALLS, SD

8,960 SF

- Flex space located near the corner of Kiwanis Avenue and 3rd Street in central Sioux Falls.
- Heated flex space with ceiling height ranging from 16'-20'.
- Three (3) private offices, reception area, conference room, breakroom, restrooms and open work area.
- Building entirely air-conditioned.
- · Ample on-site parking. Security cameras throughout the exterior of the property.
- Easy access to 12th Street, Madison Street and I-29.
- Tenant improvement negotiable.