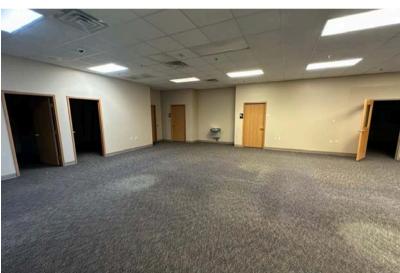

# MADISON BUSINESS CENTER - SUITE 709

709 NORTH KIWANIS AVENUE SIOUX FALLS, SD

8,960 SF

- Flex space located near the corner of Kiwanis Avenue and 3rd Street in central Sioux Falls.
- Heated flex space with ceiling height ranging from 16'-20'.
- Three (3) private offices, reception area, conference room, breakroom, restrooms and open work area.
- Building entirely air-conditioned.
- · Ample on-site parking. Security cameras throughout the exterior of the property.
- Easy access to 12th Street, Madison Street and I-29.
- Tenant improvement negotiable.