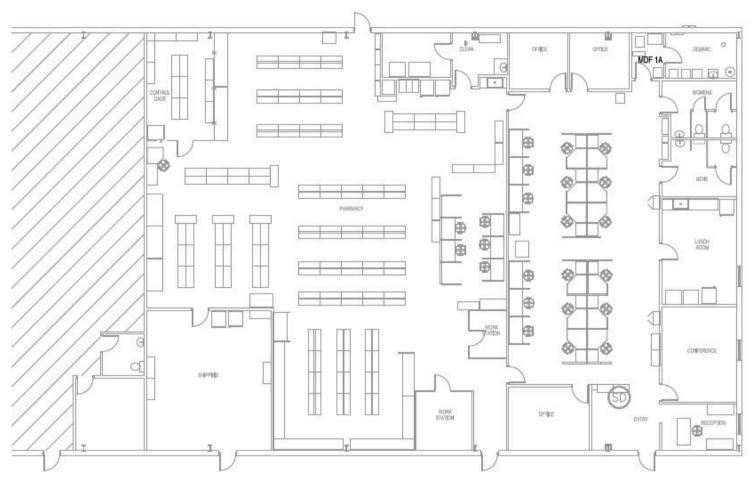

# MADISON BUSINESS CENTER - SUITE 709

709 NORTH KIWANIS AVENUE SIOUX FALLS, SD

8,960 SF

- Flex space located near the corner of Kiwanis Avenue and 3rd Street in central Sioux Falls.
- Heated flex space with ceiling height ranging from 16'-20'.
- Three (3) private offices, reception area, conference room, breakroom, restrooms and open work area.
- Building entirely air-conditioned.
- · Ample on-site parking. Security cameras throughout the exterior of the property.
- Easy access to 12th Street, Madison Street and I-29.
- Tenant improvement negotiable.