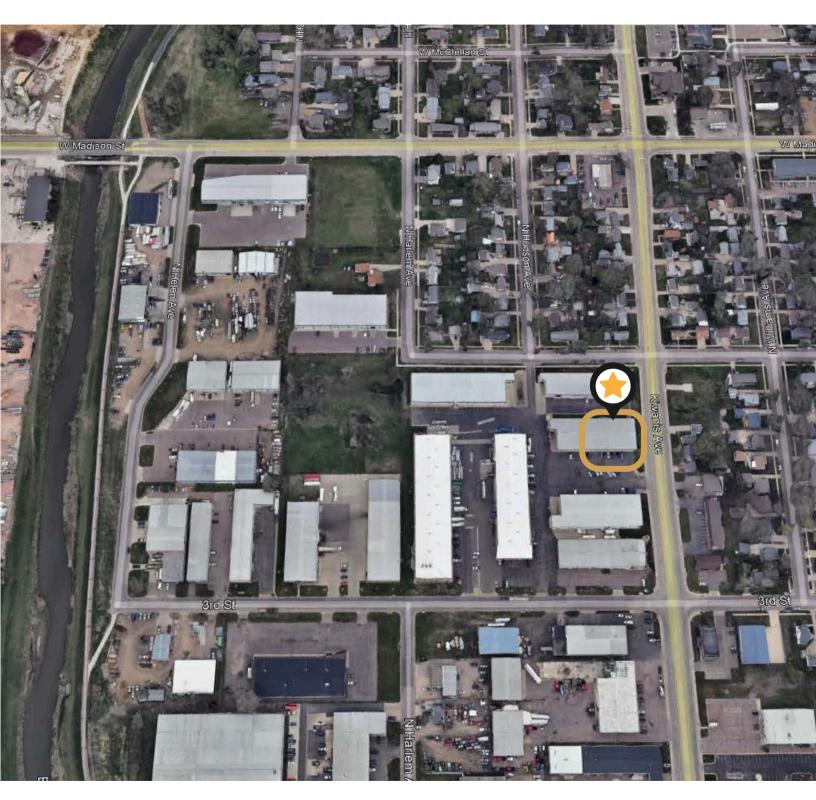

# MADISON BUSINESS CENTER - SUITE 709

709 NORTH KIWANIS AVENUE SIOUX FALLS, SD

8,960 SF

- Flex space located near the corner of Kiwanis Avenue and 3rd Street in central Sioux Falls.
- Heated flex space with ceiling height ranging from 16'-20'.
- Three (3) private offices, reception area, conference room, breakroom, restrooms and open work area.
- Building entirely air-conditioned.
- · Ample on-site parking. Security cameras throughout the exterior of the property.
- Easy access to 12th Street, Madison Street and I-29.
- Tenant improvement negotiable.