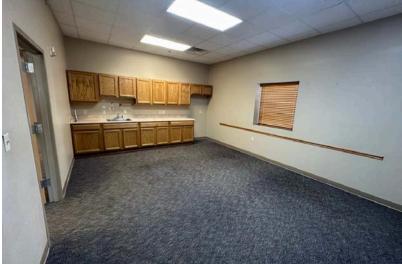

# MADISON BUSINESS CENTER - SUITE 709

709 NORTH KIWANIS AVENUE SIOUX FALLS, SD

8,960 SF

- Flex space located near the corner of Kiwanis Avenue and 3rd Street in central Sioux Falls.
- Heated flex space with ceiling height ranging from 16'-20'.
- Three (3) private offices, reception area, conference room, breakroom, restrooms and open work area.
- Building entirely air-conditioned.
- · Ample on-site parking. Security cameras throughout the exterior of the property.
- Easy access to 12th Street, Madison Street and I-29.
- Tenant improvement negotiable.