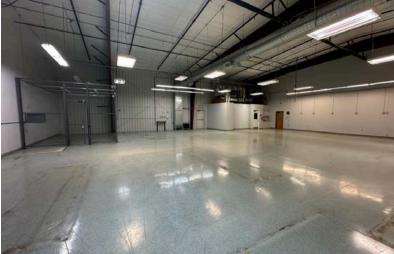

# MADISON BUSINESS CENTER - SUITE 709

709 NORTH KIWANIS AVENUE SIOUX FALLS, SD

8,960 SF

- Flex space located near the corner of Kiwanis Avenue and 3rd Street in central Sioux Falls.
- Heated flex space with ceiling height ranging from 16'-20'.
- Three (3) private offices, reception area, conference room, breakroom, restrooms and open work area.
- Building entirely air-conditioned.
- · Ample on-site parking. Security cameras throughout the exterior of the property.
- Easy access to 12th Street, Madison Street and I-29.
- Tenant improvement negotiable.