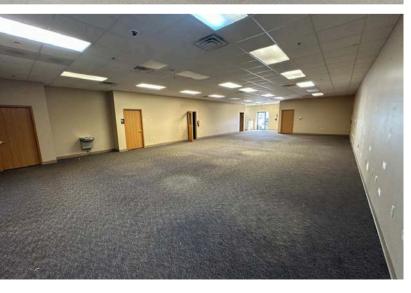

# MADISON BUSINESS CENTER - SUITE 709

709 NORTH KIWANIS AVENUE SIOUX FALLS, SD

8,960 SF

- Flex space located near the corner of Kiwanis Avenue and 3rd Street in central Sioux Falls.
- Heated flex space with ceiling height ranging from 16'-20'.
- Three (3) private offices, reception area, conference room, breakroom, restrooms and open work area.
- Building entirely air-conditioned.
- · Ample on-site parking. Security cameras throughout the exterior of the property.
- Easy access to 12th Street, Madison Street and I-29.
- Tenant improvement negotiable.