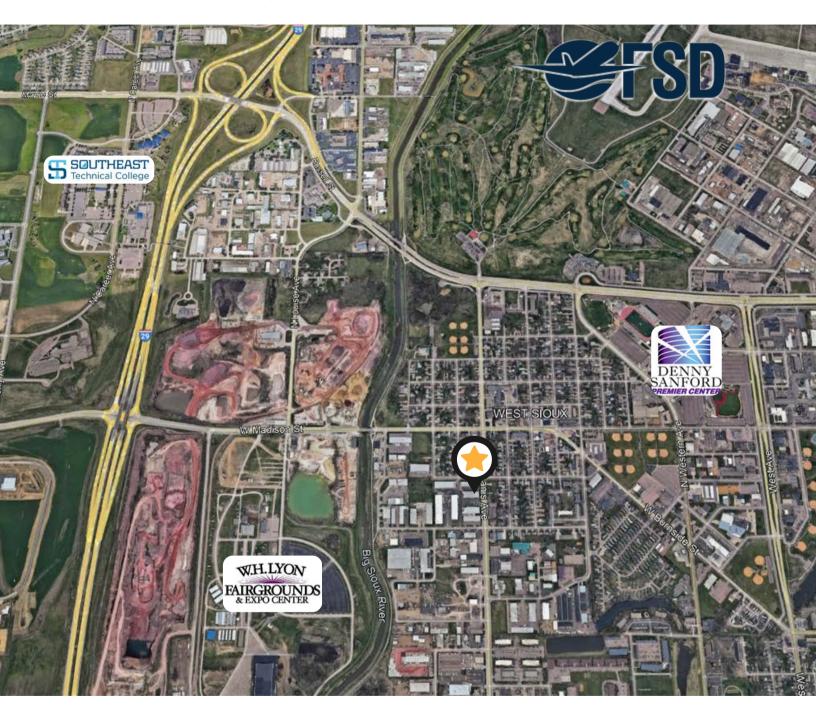

# MADISON BUSINESS CENTER - SUITE 709

709 NORTH KIWANIS AVENUE SIOUX FALLS, SD

8,960 SF

- Flex space located near the corner of Kiwanis Avenue and 3rd Street in central Sioux Falls.
- Heated flex space with ceiling height ranging from 16'-20'.
- Three (3) private offices, reception area, conference room, breakroom, restrooms and open work area.
- Building entirely air-conditioned.
- · Ample on-site parking. Security cameras throughout the exterior of the property.
- Easy access to 12th Street, Madison Street and I-29.
- Tenant improvement negotiable.