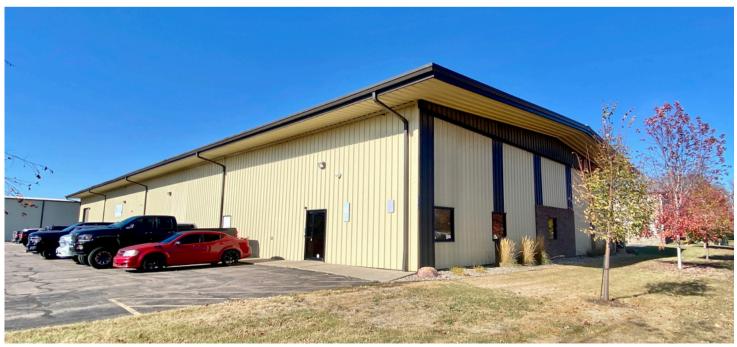

# MADISON BUSINESS CENTER - SUITE 709

709 NORTH KIWANIS AVENUE SIOUX FALLS, SD

8,960 SF

- Flex space located near the corner of Kiwanis Avenue and 3rd Street in central Sioux Falls.
- Heated flex space with ceiling height ranging from 16'-20'.
- Three (3) private offices, reception area, conference room, breakroom, restrooms and open work area.
- Building entirely air-conditioned.
- · Ample on-site parking. Security cameras throughout the exterior of the property.
- Easy access to 12th Street, Madison Street and I-29.
- Tenant improvement negotiable.