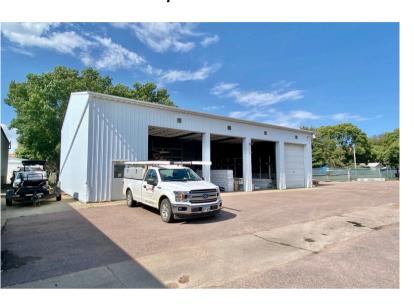

#### INDUSTRIAL/FLEX SPACE FOR LEASE - BUILDING A

# BUILDING A - OFFICE/FLEX AND WAREHOUSE SPACES

- 4,535 SF Office/Flex space
- 11,087 SF Warehouse space
- \$6.85/SF NNN
- Frontage along 12th street
- Five (5) private offices
- Breakroom, parts/flex area
- Fenced lot
- Four (4) dock-high doors
- Four (4) overhead doors with two
  (2) loading ramps
- · Mix of heated and cold storage
- Restrooms

### INDUSTRIAL/FLEX SPACE FOR LEASE - BUILDING A