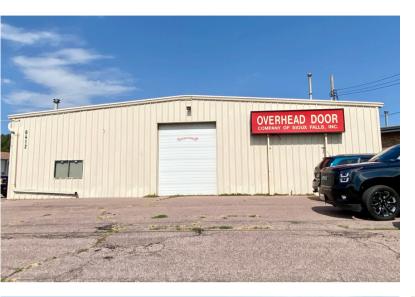

#### INDUSTRIAL/FLEX SPACE FOR LEASE - BUILDING A

# BUILDING A - OFFICE/FLEX AND WAREHOUSE SPACES

- 4,535 SF Office/Flex space
- 11,087 SF Warehouse space
- \$6.85/SF NNN
- Frontage along 12th street
- Five (5) private offices
- Breakroom, parts/flex area
- Fenced lot
- Four (4) dock-high doors
- Four (4) overhead doors with two
  (2) loading ramps
- · Mix of heated and cold storage
- Restrooms