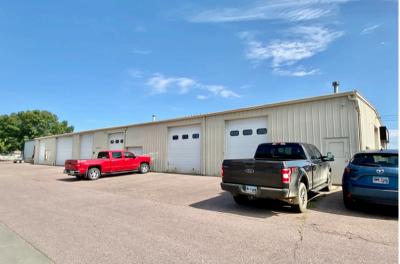

#### INDUSTRIAL/FLEX SPACE FOR LEASE - BUILDING B

#### **BUILDING B - WAREHOUSE**

- 9,000 SF
- \$6.00/SF NNN
- Six (6) 14' grade-level doors
- One (1) 12' grade-level door
- Warehouse/storage space