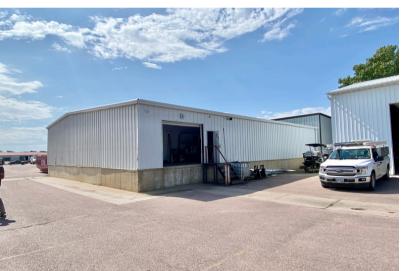

#### INDUSTRIAL/FLEX SPACE FOR LEASE - BUILDING A

# BUILDING A - OFFICE/FLEX AND WAREHOUSE SPACES

- 4,535 SF Office/Flex space
- 11,087 SF Warehouse space
- \$6.85/SF NNN
- Frontage along 12th street
- Five (5) private offices
- Breakroom, parts/flex area
- Fenced lot
- Four (4) dock-high doors
- Four (4) overhead doors with two
  (2) loading ramps
- · Mix of heated and cold storage
- Restrooms

### INDUSTRIAL/FLEX SPACE FOR LEASE - BUILDING A