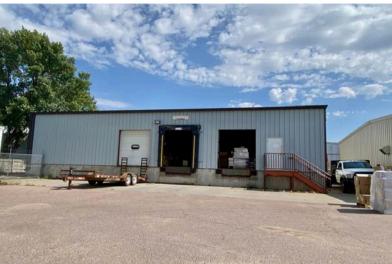

# BUILDING A - OFFICE/FLEX AND WAREHOUSE SPACES

- 4,535 SF Office/Flex space
- 11,087 SF Warehouse space
- \$6.85/SF NNN
- Frontage along 12th street
- Five (5) private offices
- Breakroom, parts/flex area
- Fenced lot
- Four (4) dock-high doors
- Four (4) overhead doors with two
  (2) loading ramps
- · Mix of heated and cold storage
- Restrooms