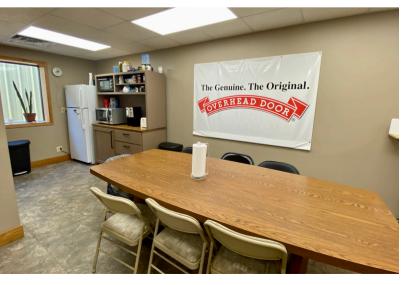

# BUILDING A - OFFICE/FLEX AND WAREHOUSE SPACES

- 4,535 SF Office/Flex space
- 11,087 SF Warehouse space
- \$6.85/SF NNN
- Frontage along 12th street
- Five (5) private offices
- Breakroom, parts/flex area
- Fenced lot
- Four (4) dock-high doors
- Four (4) overhead doors with two
  (2) loading ramps
- · Mix of heated and cold storage
- Restrooms