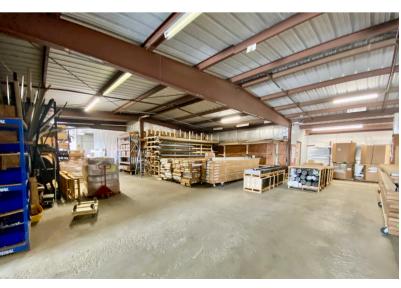

#### INDUSTRIAL/FLEX SPACE FOR LEASE - BUILDING A

# BUILDING A - OFFICE/FLEX AND WAREHOUSE SPACES

- 4,535 SF Office/Flex space
- 11,087 SF Warehouse space
- \$6.85/SF NNN
- Frontage along 12th street
- Five (5) private offices
- Breakroom, parts/flex area
- Fenced lot
- Four (4) dock-high doors
- Four (4) overhead doors with two
  (2) loading ramps
- · Mix of heated and cold storage
- Restrooms

### INDUSTRIAL/FLEX SPACE FOR LEASE - BUILDING A