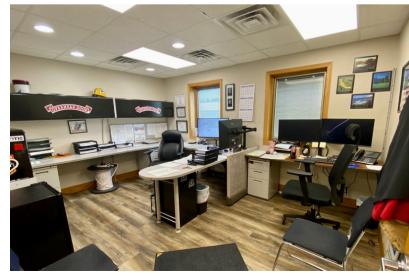

# BUILDING A - OFFICE/FLEX AND WAREHOUSE SPACES

- 4,535 SF Office/Flex space
- 11,087 SF Warehouse space
- \$6.85/SF NNN
- Frontage along 12th street
- Five (5) private offices
- Breakroom, parts/flex area
- Fenced lot
- Four (4) dock-high doors
- Four (4) overhead doors with two
  (2) loading ramps
- · Mix of heated and cold storage
- Restrooms