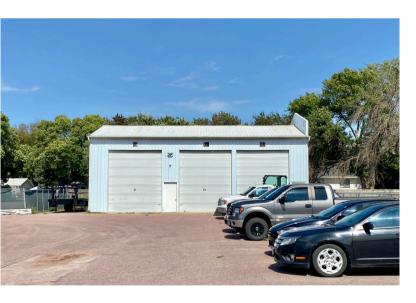

### INDUSTRIAL/FLEX SPACE FOR LEASE - BUILDING D

#### STORAGE BUILDING D

- 1,392 SF
- \$500/Month + Utilities
- Three (4) 14' grade-level doors
- Cold storage