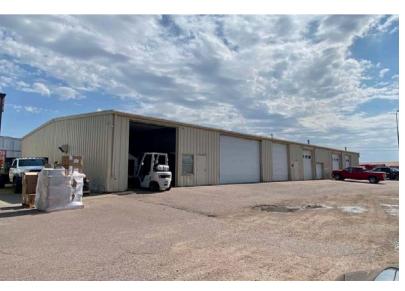

### INDUSTRIAL/FLEX SPACE FOR LEASE - BUILDING C

#### STORAGE BUILDING C

- 2,992 SF
- \$1,000/Month + Utilities
- Four (4) 14' grade-level doors
- Cold storage