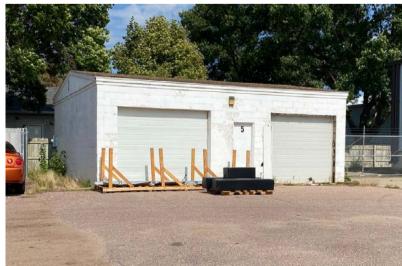

### INDUSTRIAL/FLEX SPACE FOR LEASE - BUILDING D

#### STORAGE BUILDING D

- 1,392 SF
- \$500/Month + Utilities
- Three (4) 14' grade-level doors
- Cold storage