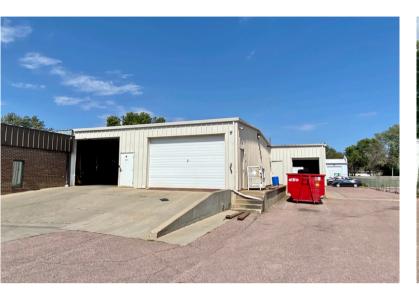

#### **BUILDING B - WAREHOUSE**

- 9,000 SF
- \$6.00/SF NNN
- Six (6) 14' grade-level doors
- One (1) 12' grade-level door
- Warehouse/storage space