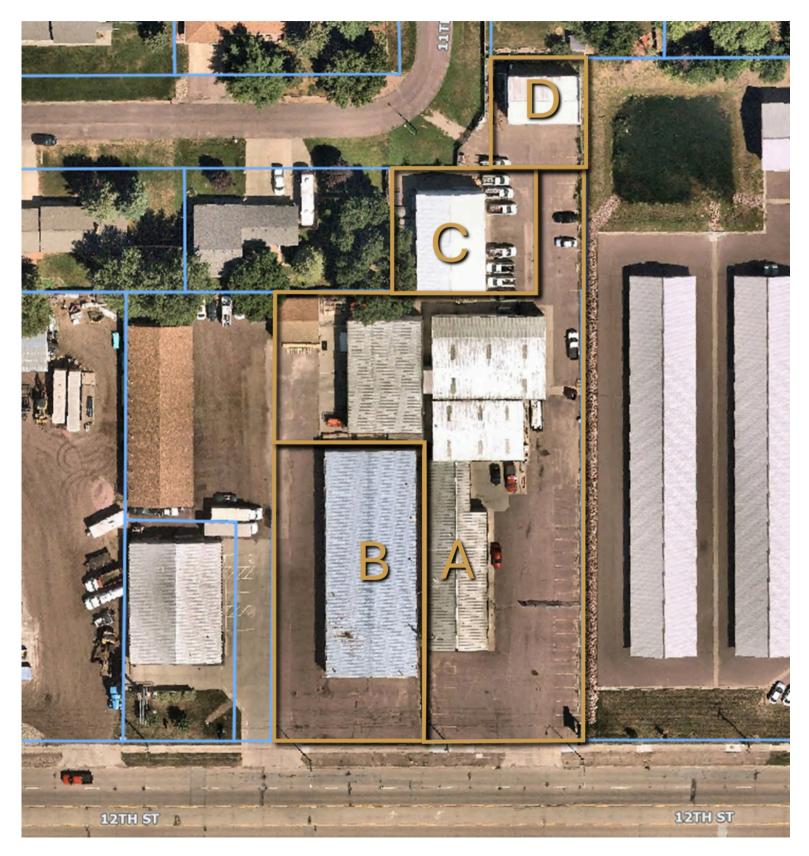

#### INDUSTRIAL/FLEX SPACE FOR LEASE - BUILDING A

# BUILDING A - OFFICE/FLEX AND WAREHOUSE SPACES

- 4,535 SF Office/Flex space
- 11,087 SF Warehouse space
- \$6.85/SF NNN
- Frontage along 12th street
- Five (5) private offices
- Breakroom, parts/flex area
- Fenced lot
- Four (4) dock-high doors
- Four (4) overhead doors with two
  (2) loading ramps
- · Mix of heated and cold storage
- Restrooms

#### INDUSTRIAL/FLEX SPACE FOR LEASE - BUILDING B

#### **BUILDING B - WAREHOUSE**

- 9,000 SF
- \$6.00/SF NNN
- Six (6) 14' grade-level doors
- One (1) 12' grade-level door
- Warehouse/storage space

### INDUSTRIAL/FLEX SPACE FOR LEASE - BUILDING C

#### STORAGE BUILDING C

- 2,992 SF
- \$1,000/Month + Utilities
- Four (4) 14' grade-level doors
- Cold storage

### INDUSTRIAL/FLEX SPACE FOR LEASE - BUILDING D

#### STORAGE BUILDING D

- 1,392 SF
- \$500/Month + Utilities
- Three (4) 14' grade-level doors
- Cold storage