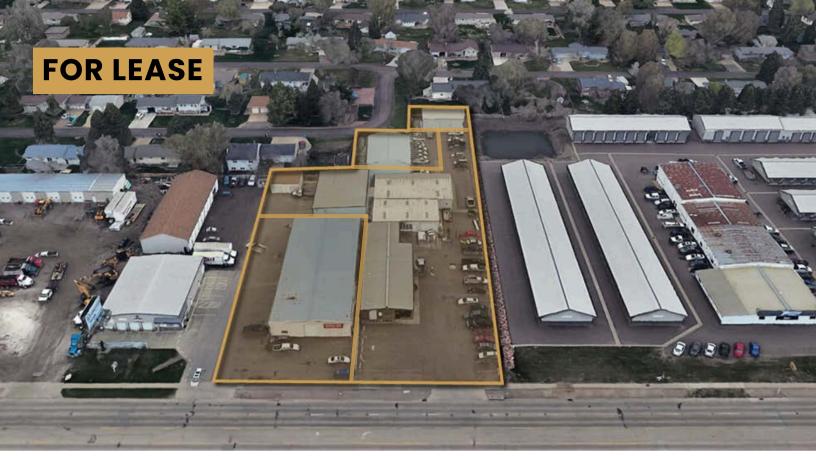

# 12TH STREET INDUSTRIAL SPACES

6408 WEST 12TH STREET SIOUX FALLS, SD

1,392 SF - 11,087 SF

- Six industrial/flex buildings located along 12th Street near Sertoma Avenue.
- Entire property can be leased together or separately see following pages for options.
- Variety of sizes that can accommodate most industrial users.
- Great visibility along 12th Street with a daily traffic count of 24,100 vehicles.
- Buildings have multiple grade-level overhead and dock-high doors.
- Portion of the property is fenced.
- Easy access to I-29.
- Neighboring businesses include Unclaimed Freight Furniture, Anderson's Collison Center, Sioux International, Get N Go and Magellan Pipeline Corp.