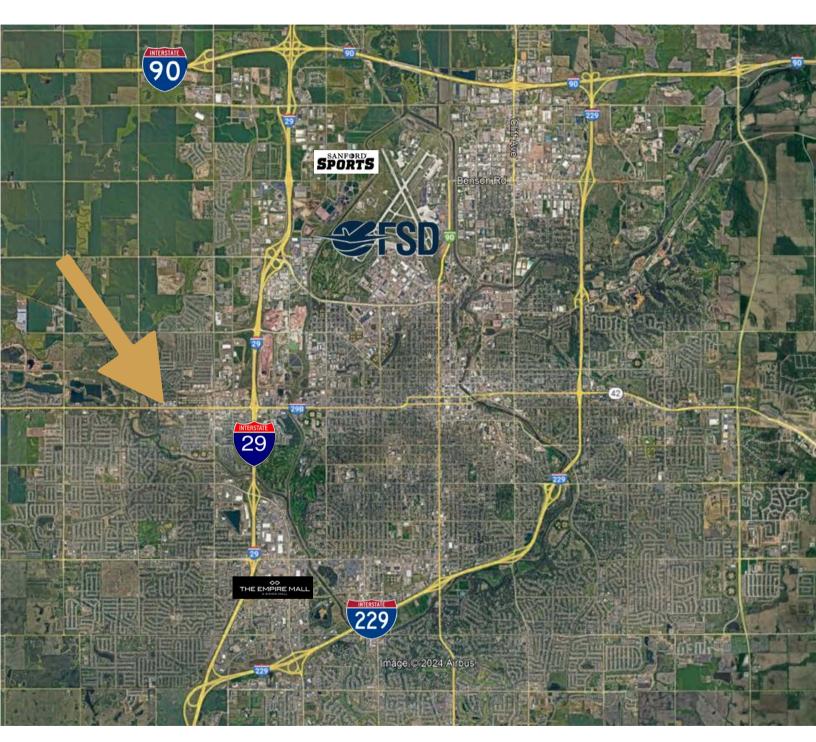

# 12TH STREET INDUSTRIAL SPACES

6408 WEST 12TH STREET SIOUX FALLS, SD

1,392 SF - 11,087 SF

- Six industrial/flex buildings located along 12th Street near Sertoma Avenue.
- Entire property can be leased together or separately see following pages for options.
- Variety of sizes that can accommodate most industrial users.
- Great visibility along 12th Street with a daily traffic count of 24,100 vehicles.
- Buildings have multiple grade-level overhead and dock-high doors.
- Portion of the property is fenced.
- Easy access to I-29.
- Neighboring businesses include Unclaimed Freight Furniture, Anderson's Collison Center, Sioux International, Get N Go and Magellan Pipeline Corp.