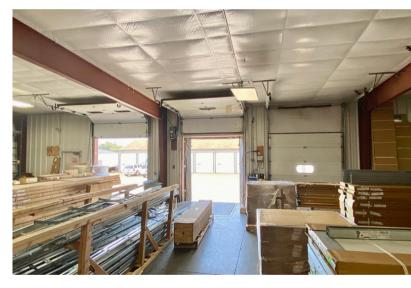

#### INDUSTRIAL/FLEX SPACE FOR LEASE - BUILDING A

# BUILDING A - OFFICE/FLEX AND WAREHOUSE SPACES

- 4,535 SF Office/Flex space
- 11,087 SF Warehouse space
- \$6.85/SF NNN
- Frontage along 12th street
- Five (5) private offices
- Breakroom, parts/flex area
- Fenced lot
- Four (4) dock-high doors
- Four (4) overhead doors with two
  (2) loading ramps
- · Mix of heated and cold storage
- Restrooms

### INDUSTRIAL/FLEX SPACE FOR LEASE - BUILDING A