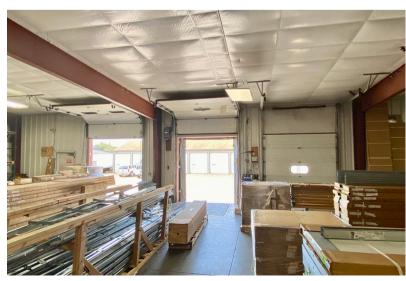

#### **BUILDING A - WAREHOUSE**

- 10,312 SF
- Fenced lot
- Four (4) dock-high doors
- Two (2) overhead doors with loading ramp
- Restrooms