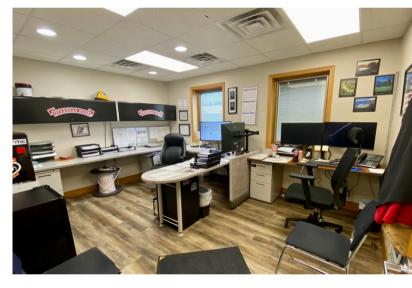

### **BUILDING A - OFFICE/FLEX SPACE**

- 4,535 SF
- Frontage along 12th street
- Five (5) private offices
- Breakroom, parts/flex area
- Restrooms