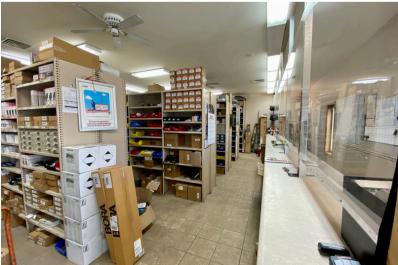

#### **BUILDING A - WAREHOUSE**

- 10,312 SF
- Fenced lot
- Four (4) dock-high doors
- Two (2) overhead doors with loading ramp
- Restrooms