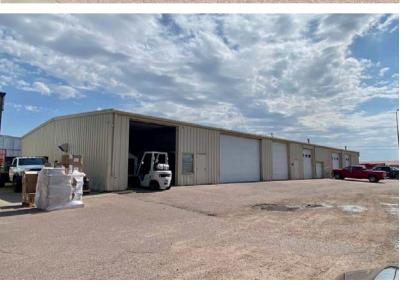

#### **BUILDING B - WAREHOUSE**

- 9,000 SF
- Six (6) 14' grade-level doors
- One (1) 12' grade-level door
- Warehouse/storage space

#### STORAGE BUILDING C

- 2,992 SF
- Four (4) 14' grade-level doors
- Cold storage

#### STORAGE BUILDING D

- 1,392 SF
- Three (4) 14' grade-level doors
- Cold storage