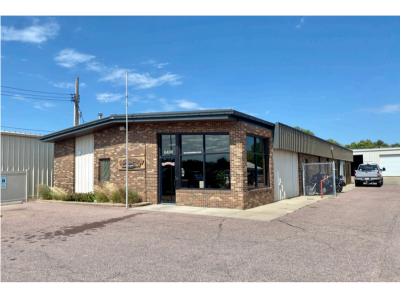

### **BUILDING A - OFFICE/FLEX SPACE**

- 4,535 SF
- Frontage along 12th street
- Five (5) private offices
- Breakroom, parts/flex area
- Restrooms