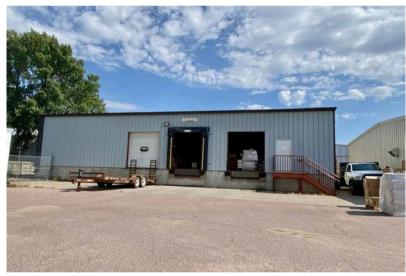

#### **BUILDING A - WAREHOUSE**

- 10,312 SF
- Fenced lot
- Four (4) dock-high doors
- Two (2) overhead doors with loading ramp
- Restrooms