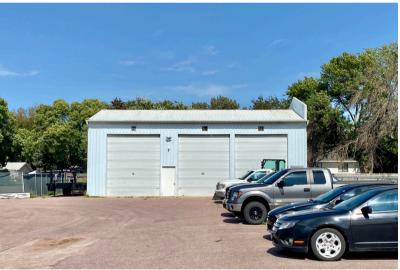

#### **BUILDING B - WAREHOUSE**

- 9,000 SF
- Six (6) 14' grade-level doors
- One (1) 12' grade-level door
- Warehouse/storage space