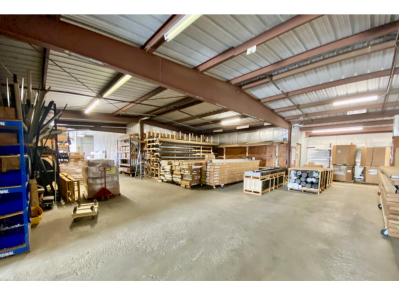

#### **BUILDING B - WAREHOUSE**

- 9,000 SF
- Six (6) 14' grade-level doors
- One (1) 12' grade-level door
- Warehouse/storage space