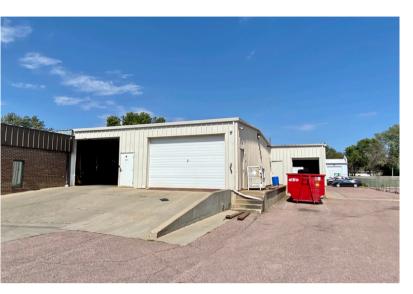

#### **BUILDING A - WAREHOUSE**

- 10,312 SF
- Fenced lot
- Four (4) dock-high doors
- Two (2) overhead doors with loading ramp
- Restrooms