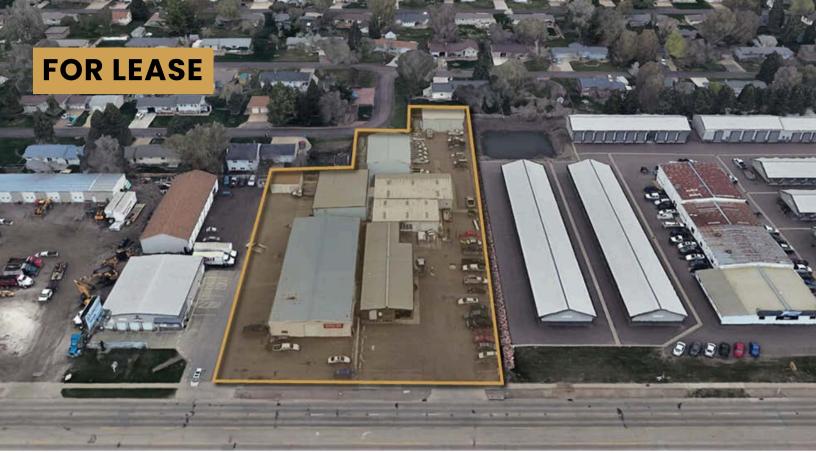

# 12TH STREET INDUSTRIAL SPACE

6408 WEST 12TH STREET SIOUX FALLS, SD

29,006 SF

- Six industrial/flex buildings located along 12th Street near Sertoma Avenue.
- Entire property can be leased together or separately contact broker for options.
- Variety of sizes that can accommodate most industrial users.
- Great visibility along 12th Street with a daily traffic count of 24,100 vehicles.
- Buildings have multiple grade-level overhead and dock-high doors.
- Portion of the property is fenced.
- Easy access to I-29.
- Neighboring businesses include Unclaimed Freight Furniture, Anderson's Collison Center, Sioux International, Get N Go and Magellan Pipeline Corp.