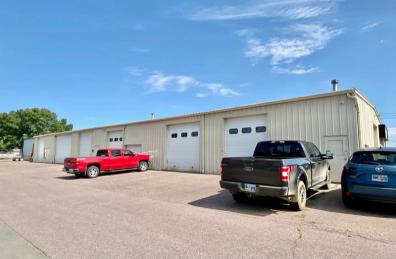

#### **BUILDING B - WAREHOUSE**

- 9,000 SF
- Six (6) 14' grade-level doors
- One (1) 12' grade-level door
- Warehouse/storage space