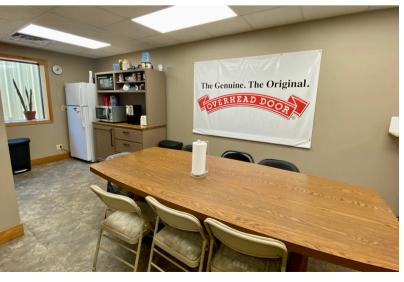

### **BUILDING A - OFFICE/FLEX SPACE**

- 4,535 SF
- Frontage along 12th street
- Five (5) private offices
- Breakroom, parts/flex area
- Restrooms