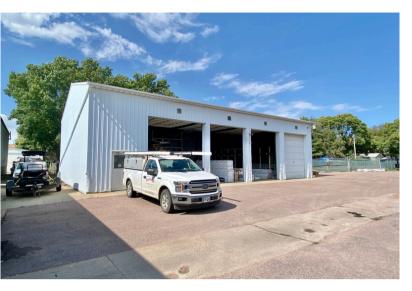

### **BUILDING A - OFFICE/FLEX SPACE**

- 4,535 SF
- Frontage along 12th street
- Five (5) private offices
- Breakroom, parts/flex area
- Restrooms

#### **BUILDING A - WAREHOUSE**

- 10,312 SF
- Fenced lot
- Four (4) dock-high doors
- Two (2) overhead doors with loading ramp
- Restrooms