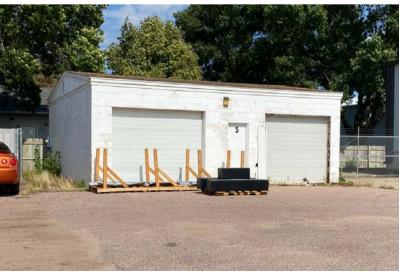

#### STORAGE BUILDING C

- 2,992 SF
- Four (4) 14' grade-level doors
- Cold storage

#### STORAGE BUILDING D

- 1,392 SF
- Three (4) 14' grade-level doors
- Cold storage

#### STORAGE BUILDING - Included with A

- 775 SF +/-
- Two (2) 10' grade-level doors
- Cold storage