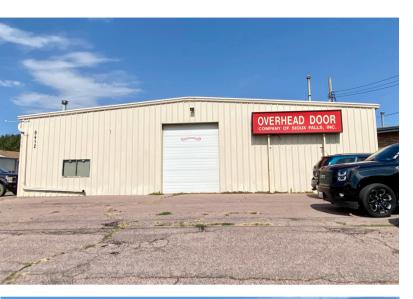

### **BUILDING A - OFFICE/FLEX SPACE**

- 4,535 SF
- Frontage along 12th street
- Five (5) private offices
- Breakroom, parts/flex area
- Restrooms

#### **BUILDING A - WAREHOUSE**

- 10,312 SF
- Fenced lot
- Four (4) dock-high doors
- Two (2) overhead doors with loading ramp
- Restrooms