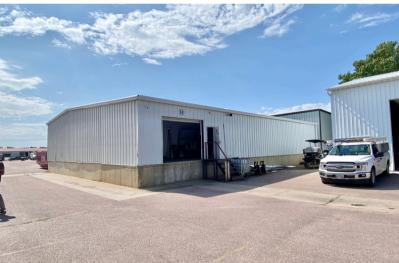

#### **BUILDING A - WAREHOUSE**

- 10,312 SF
- Fenced lot
- Four (4) dock-high doors
- Two (2) overhead doors with loading ramp
- Restrooms