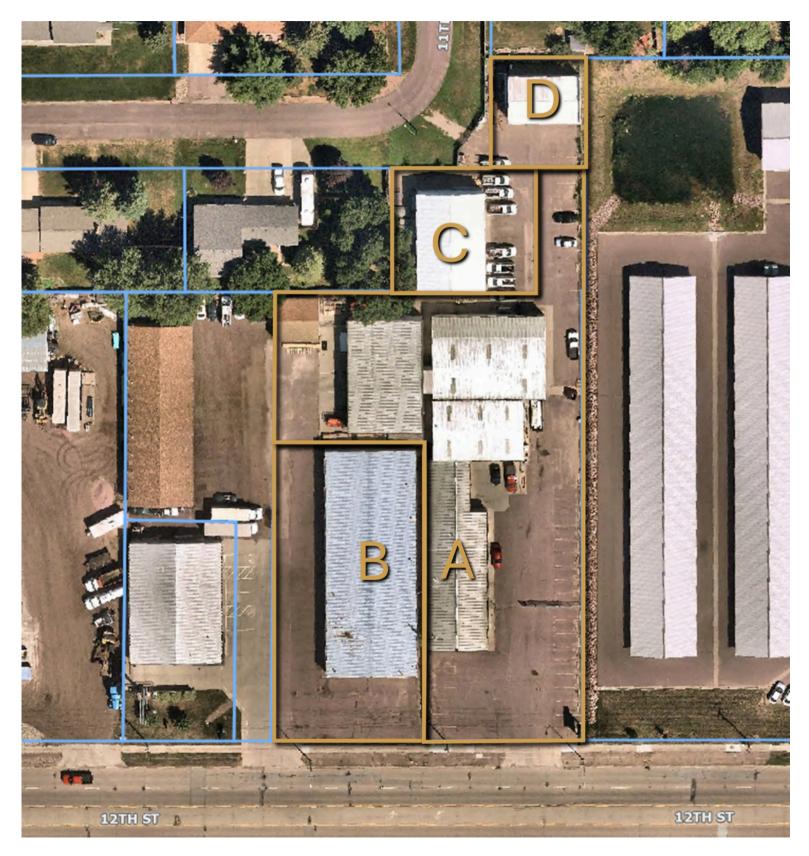

### **BUILDING A - OFFICE/FLEX SPACE**

- 4,535 SF
- Frontage along 12th street
- Five (5) private offices
- Breakroom, parts/flex area
- Restrooms

#### **BUILDING A - WAREHOUSE**

- 10,312 SF
- Fenced lot
- Four (4) dock-high doors
- Two (2) overhead doors with loading ramp
- Restrooms

#### **BUILDING B - WAREHOUSE**

- 9,000 SF
- Six (6) 14' grade-level doors
- One (1) 12' grade-level door
- Warehouse/storage space

#### STORAGE BUILDING C

- 2,992 SF
- Four (4) 14' grade-level doors
- Cold storage

#### STORAGE BUILDING D

- 1,392 SF
- Three (4) 14' grade-level doors
- Cold storage

#### STORAGE BUILDING - Included with A

- 775 SF +/-
- Two (2) 10' grade-level doors
- Cold storage