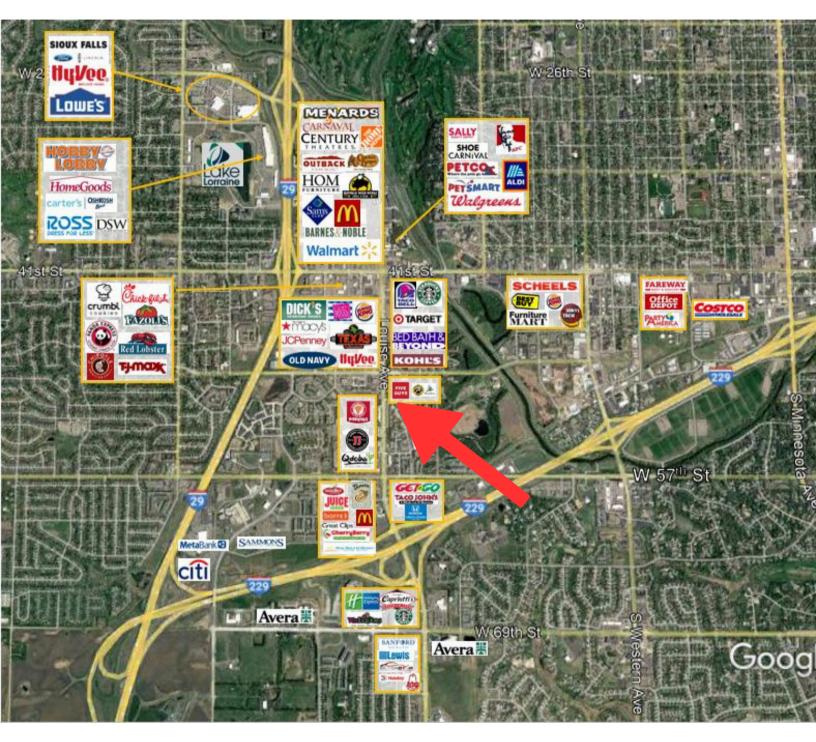

### **PROFESSIONAL CENTER** EXECUTIVE SUITE FOR LEASE

EXECUTIVE SUITE FOR LEAS

4300 SOUTH LOUISE AVE SIOUX FALLS, SD

\$750/MO GROSS

- Fourth floor executive office space available in the Professional Center along high traffic Louise Avenue near 49th Street.
- Space consists of one private executive office.
- Common area restrooms.
- Monument signage available along Louise Avenue visible to 22,100 vehicles per day.
- Parking ratio of 1 space per 278 square foot.
- Great location near shopping and restaurants. Easy access to 41st Street and I-229.