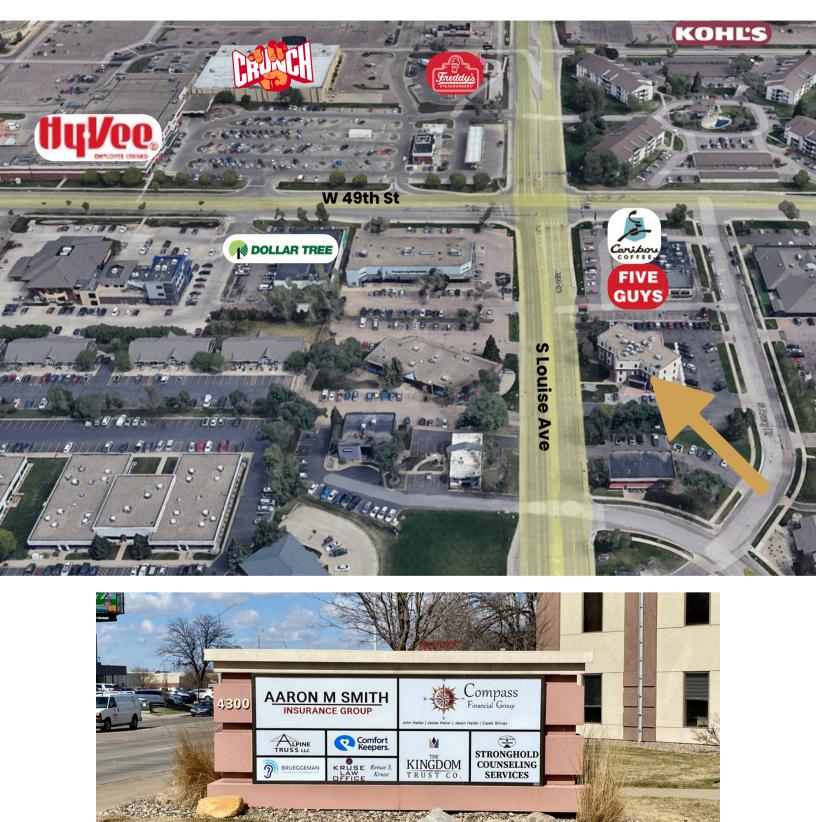

### **PROFESSIONAL CENTER** EXECUTIVE SUITE FOR LEASE

EXECUTIVE SUITE FOR LEAS

4300 SOUTH LOUISE AVE SIOUX FALLS, SD

\$750/MO GROSS

- Fourth floor executive office space available in the Professional Center along high traffic Louise Avenue near 49th Street.
- Space consists of one private executive office.
- Common area restrooms.
- Monument signage available along Louise Avenue visible to 22,100 vehicles per day.
- Parking ratio of 1 space per 278 square foot.
- Great location near shopping and restaurants. Easy access to 41st Street and I-229.