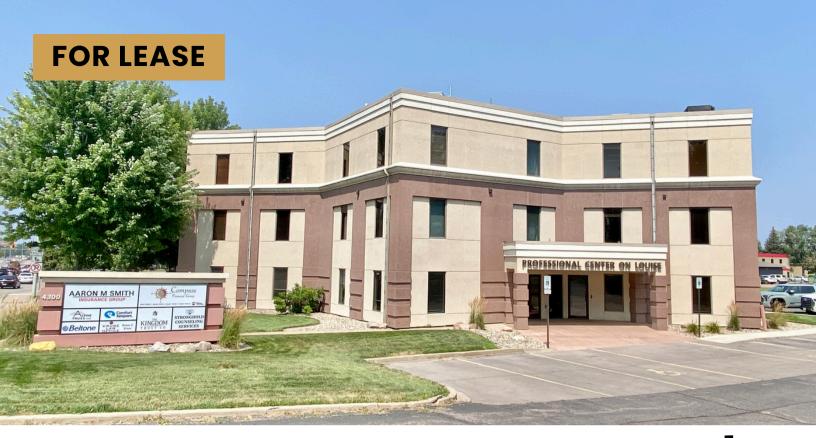

### **PROFESSIONAL CENTER** EXECUTIVE SUITE FOR LEASE

EXECUTIVE SUITE FOR LEAS

4300 SOUTH LOUISE AVE SIOUX FALLS, SD

\$750/MO GROSS

- Fourth floor executive office space available in the Professional Center along high traffic Louise Avenue near 49th Street.
- Space consists of one private executive office.
- Common area restrooms.
- Monument signage available along Louise Avenue visible to 22,100 vehicles per day.
- Parking ratio of 1 space per 278 square foot.
- Great location near shopping and restaurants. Easy access to 41st Street and I-229.