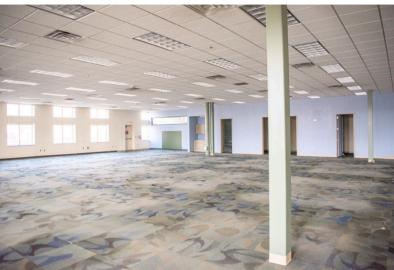

# SIOUX FALLS CORPORATE CENTRE I

2500 EAST 52ND STREET NORTH SIOUX FALLS, SD

44,704 SF

\$ \$5,990,336 (\$134/SF)

- Flex/Office building located in northeast Sioux Falls.
- Built in 2000. 5.06 acre lot.
- Perfect for owner-occupant or conversion.
- Large open work areas with perimeter private offices, conference room, training room and breakroom.
- Two (2) dock-high doors.
- 19' clear height (20' at roof deck).
- Large parking lot with a parking ratio of 1 space per 147 SF.
- Monument signage available.
- Easy access to Benson Road and I-229.
- Also available for lease contact broker for details.