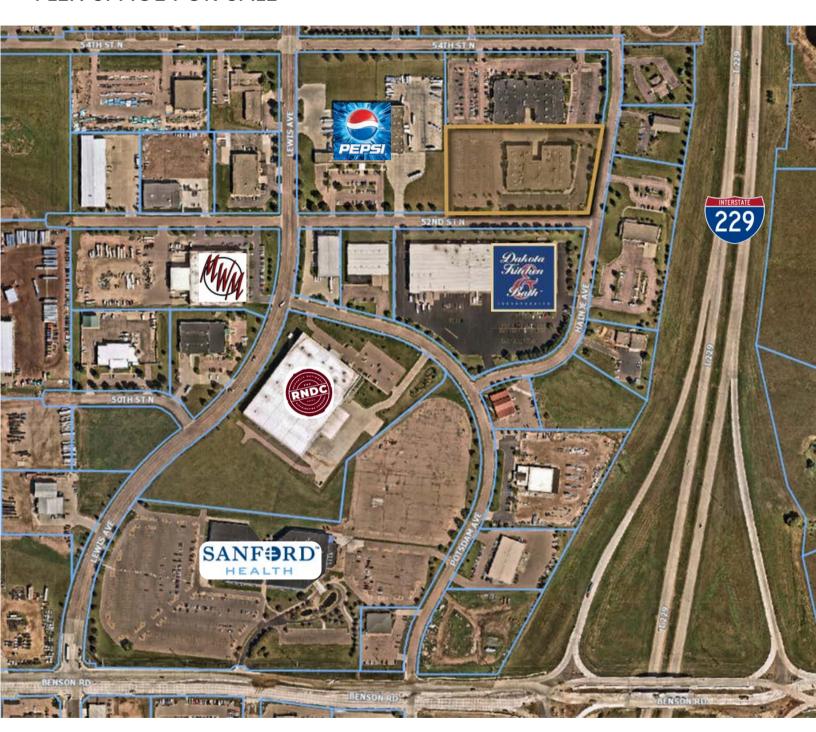

# SIOUX FALLS CORPORATE CENTRE I

2500 EAST 52ND STREET NORTH SIOUX FALLS, SD

44,704 SF

\$ \$5,990,336 (\$134/SF)

- Flex/Office building located in northeast Sioux Falls.
- Built in 2000. 5.06 acre lot.
- Perfect for owner-occupant or conversion.
- Large open work areas with perimeter private offices, conference room, training room and breakroom.
- Two (2) dock-high doors.
- 19' clear height (20' at roof deck).
- Large parking lot with a parking ratio of 1 space per 147 SF.
- Monument signage available.
- Easy access to Benson Road and I-229.
- Also available for lease contact broker for details.