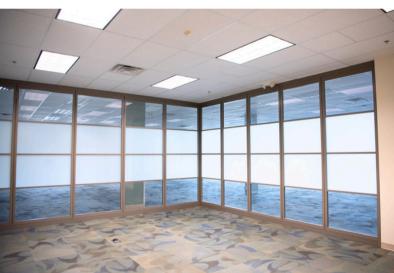

# SIOUX FALLS CORPORATE CENTRE I

2500 EAST 52ND STREET NORTH SIOUX FALLS, SD

44,704 SF

\$ \$5,990,336 (\$134/SF)

- Flex/Office building located in northeast Sioux Falls.
- Built in 2000. 5.06 acre lot.
- Perfect for owner-occupant or conversion.
- Large open work areas with perimeter private offices, conference room, training room and breakroom.
- Two (2) dock-high doors.
- 19' clear height (20' at roof deck).
- Large parking lot with a parking ratio of 1 space per 147 SF.
- Monument signage available.
- Easy access to Benson Road and I-229.
- Also available for lease contact broker for details.