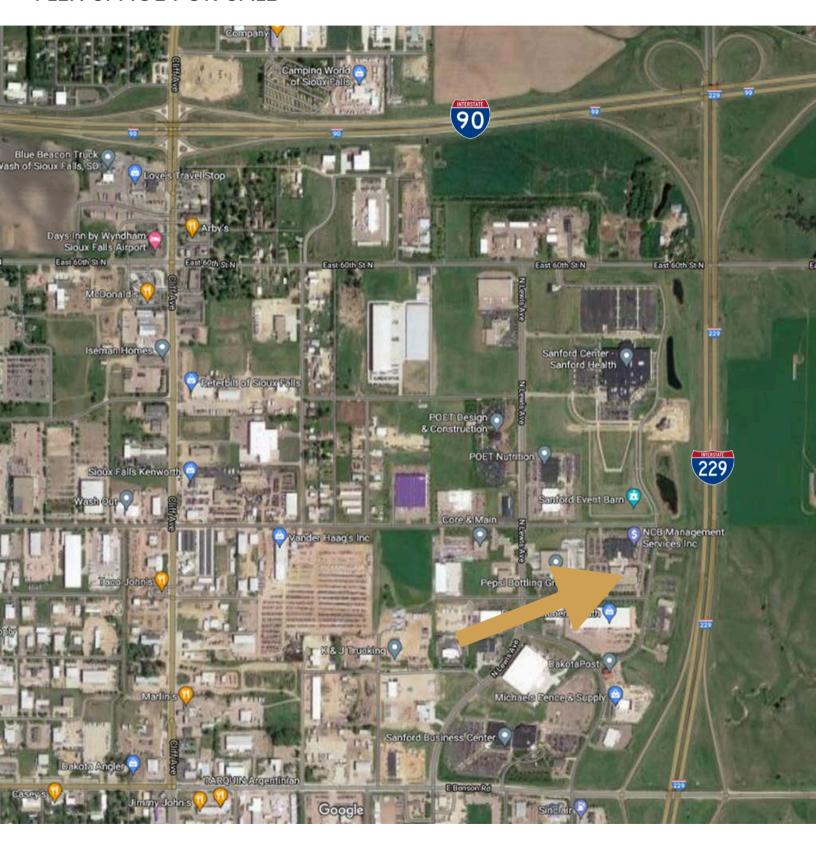

# SIOUX FALLS CORPORATE CENTRE I

2500 EAST 52ND STREET NORTH SIOUX FALLS, SD

44,704 SF

\$ \$5,990,336 (\$134/SF)

- Flex/Office building located in northeast Sioux Falls.
- Built in 2000. 5.06 acre lot.
- Perfect for owner-occupant or conversion.
- Large open work areas with perimeter private offices, conference room, training room and breakroom.
- Two (2) dock-high doors.
- 19' clear height (20' at roof deck).
- Large parking lot with a parking ratio of 1 space per 147 SF.
- Monument signage available.
- Easy access to Benson Road and I-229.
- Also available for lease contact broker for details.