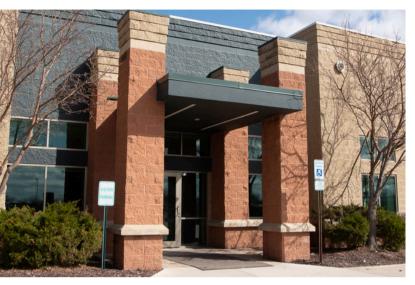

# SIOUX FALLS CORPORATE CENTRE I

2500 EAST 52ND STREET NORTH SIOUX FALLS, SD

44,704 SF

\$ \$5,990,336 (\$134/SF)

- Flex/Office building located in northeast Sioux Falls.
- Built in 2000. 5.06 acre lot.
- Perfect for owner-occupant or conversion.
- Large open work areas with perimeter private offices, conference room, training room and breakroom.
- Two (2) dock-high doors.
- 19' clear height (20' at roof deck).
- Large parking lot with a parking ratio of 1 space per 147 SF.
- Monument signage available.
- Easy access to Benson Road and I-229.
- Also available for lease contact broker for details.