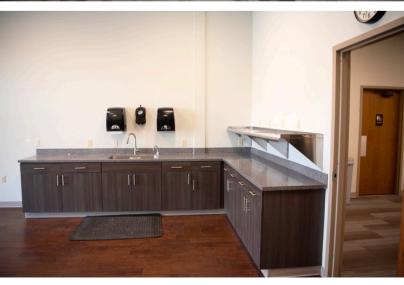

# SIOUX FALLS CORPORATE CENTRE I

2500 EAST 52ND STREET NORTH SIOUX FALLS, SD

44,704 SF

\$ \$5,990,336 (\$134/SF)

- Flex/Office building located in northeast Sioux Falls.
- Built in 2000. 5.06 acre lot.
- Perfect for owner-occupant or conversion.
- Large open work areas with perimeter private offices, conference room, training room and breakroom.
- Two (2) dock-high doors.
- 19' clear height (20' at roof deck).
- Large parking lot with a parking ratio of 1 space per 147 SF.
- Monument signage available.
- Easy access to Benson Road and I-229.
- Also available for lease contact broker for details.