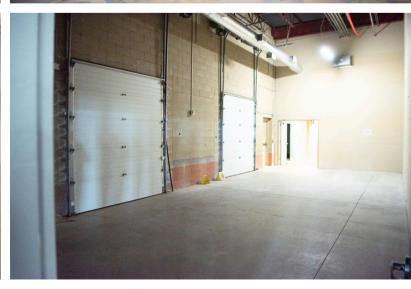

# SIOUX FALLS CORPORATE CENTRE I

2500 EAST 52ND STREET NORTH SIOUX FALLS, SD

44,704 SF

\$ \$5,990,336 (\$134/SF)

- Flex/Office building located in northeast Sioux Falls.
- Built in 2000. 5.06 acre lot.
- Perfect for owner-occupant or conversion.
- Large open work areas with perimeter private offices, conference room, training room and breakroom.
- Two (2) dock-high doors.
- 19' clear height (20' at roof deck).
- Large parking lot with a parking ratio of 1 space per 147 SF.
- Monument signage available.
- Easy access to Benson Road and I-229.
- Also available for lease contact broker for details.