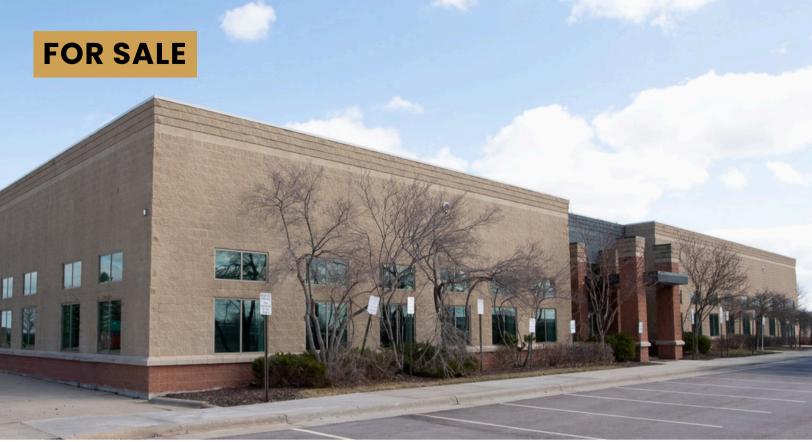

# SIOUX FALLS CORPORATE CENTRE I

2500 EAST 52ND STREET NORTH SIOUX FALLS, SD

44,704 SF

\$ \$5,990,336 (\$134/SF)

- Flex/Office building located in northeast Sioux Falls.
- Built in 2000. 5.06 acre lot.
- Perfect for owner-occupant or conversion.
- Large open work areas with perimeter private offices, conference room, training room and breakroom.
- Two (2) dock-high doors.
- 19' clear height (20' at roof deck).
- Large parking lot with a parking ratio of 1 space per 147 SF.
- Monument signage available.
- Easy access to Benson Road and I-229.
- Also available for lease contact broker for details.