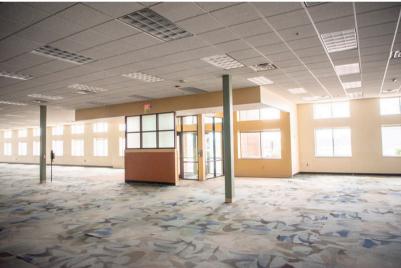

# SIOUX FALLS CORPORATE CENTRE I

2500 EAST 52ND STREET NORTH SIOUX FALLS, SD

44,704 SF

\$ \$5,990,336 (\$134/SF)

- Flex/Office building located in northeast Sioux Falls.
- Built in 2000. 5.06 acre lot.
- Perfect for owner-occupant or conversion.
- Large open work areas with perimeter private offices, conference room, training room and breakroom.
- Two (2) dock-high doors.
- 19' clear height (20' at roof deck).
- Large parking lot with a parking ratio of 1 space per 147 SF.
- Monument signage available.
- Easy access to Benson Road and I-229.
- Also available for lease contact broker for details.