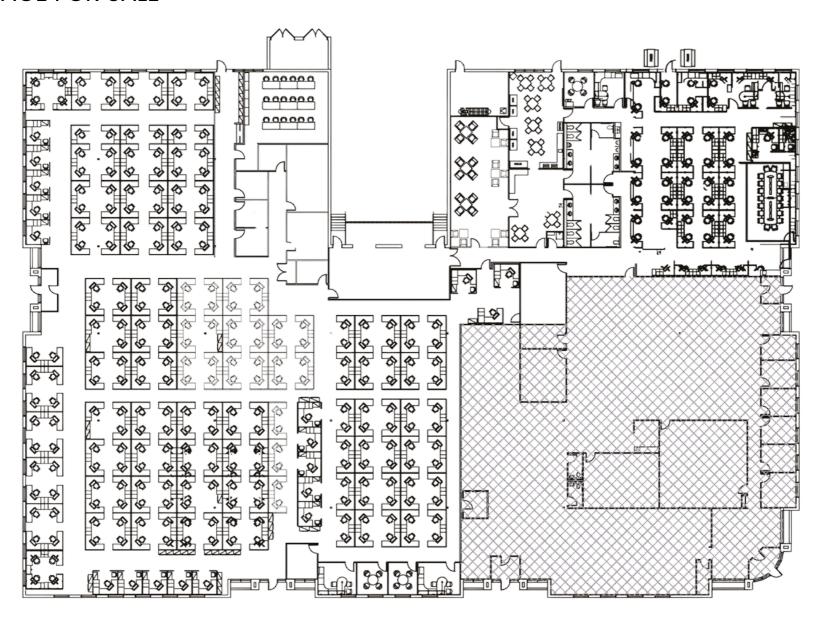

# SIOUX FALLS CORPORATE CENTRE I

2500 EAST 52ND STREET NORTH SIOUX FALLS, SD

44,704 SF

\$ \$5,990,336 (\$134/SF)

- Flex/Office building located in northeast Sioux Falls.
- Built in 2000. 5.06 acre lot.
- Perfect for owner-occupant or conversion.
- Large open work areas with perimeter private offices, conference room, training room and breakroom.
- Two (2) dock-high doors.
- 19' clear height (20' at roof deck).
- Large parking lot with a parking ratio of 1 space per 147 SF.
- Monument signage available.
- Easy access to Benson Road and I-229.
- Also available for lease contact broker for details.