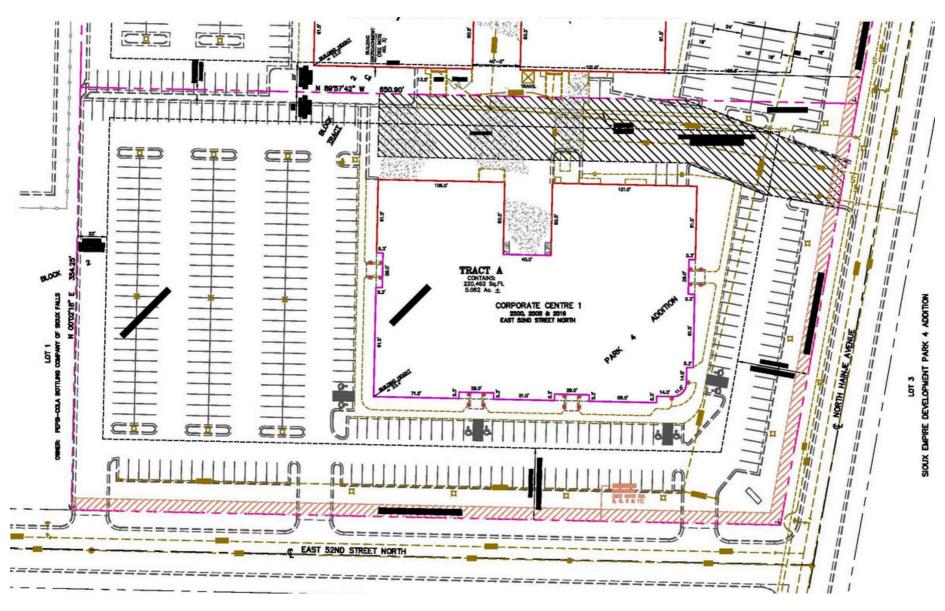

# SIOUX FALLS CORPORATE CENTRE I

2500 EAST 52ND STREET NORTH SIOUX FALLS, SD

44,704 SF

\$ \$5,990,336 (\$134/SF)

- Flex/Office building located in northeast Sioux Falls.
- Built in 2000. 5.06 acre lot.
- Perfect for owner-occupant or conversion.
- Large open work areas with perimeter private offices, conference room, training room and breakroom.
- Two (2) dock-high doors.
- 19' clear height (20' at roof deck).
- Large parking lot with a parking ratio of 1 space per 147 SF.
- Monument signage available.
- Easy access to Benson Road and I-229.
- Also available for lease contact broker for details.