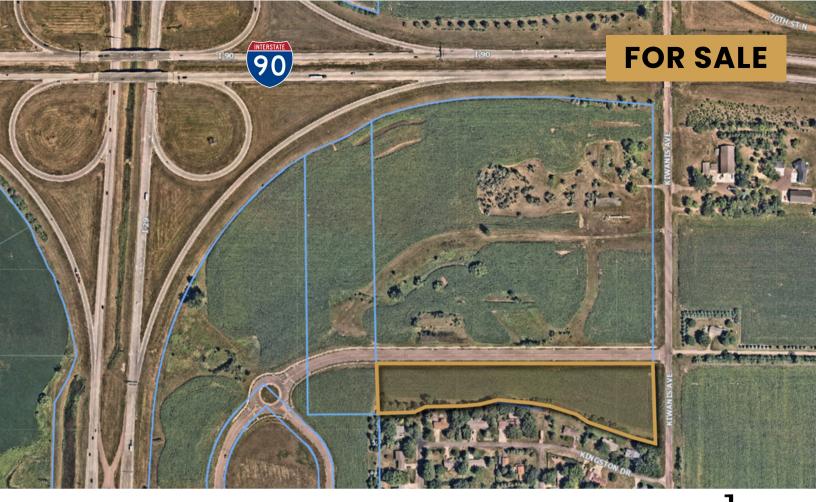

5801 NORTH KIWANIS AVENUE SIOUX FALLS, SD

6.7 ACRES

- Multi-family land along North Kiwanis Avenue in northwest Sioux Falls.
- Zoned LW Live-Work.
- Located in an Opportunity Zone.
- Additional land available.
- Great location near the Sanford Sports Complex, Foundation Park, Fleet Farm, and Sioux Falls Airport.
- Great visibility with a combined I-29/I-90 traffic count of 69,220 ADT.
- Additional land available contact broker for details.