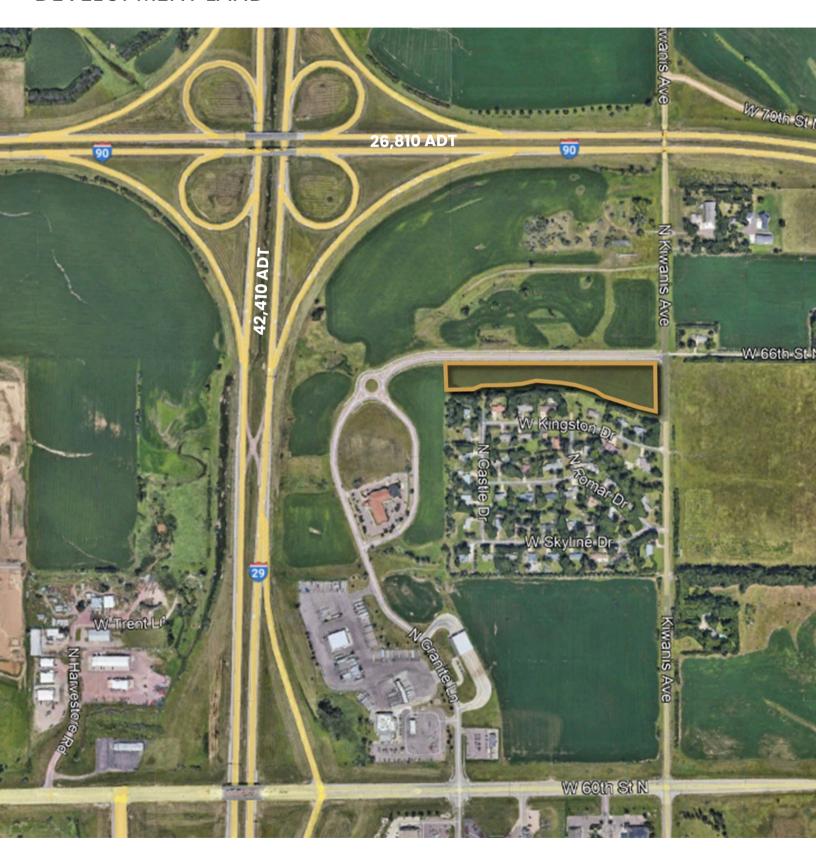

5801 NORTH KIWANIS AVENUE SIOUX FALLS, SD

6.7 ACRES

- Multi-family land along North Kiwanis Avenue in northwest Sioux Falls.
- Zoned LW Live-Work.
- Located in an Opportunity Zone.
- Additional land available.
- Great location near the Sanford Sports Complex, Foundation Park, Fleet Farm, and Sioux Falls Airport.
- Great visibility with a combined I-29/I-90 traffic count of 69,220 ADT.
- Additional land available contact broker for details.

### **DEVELOPMENT LAND**