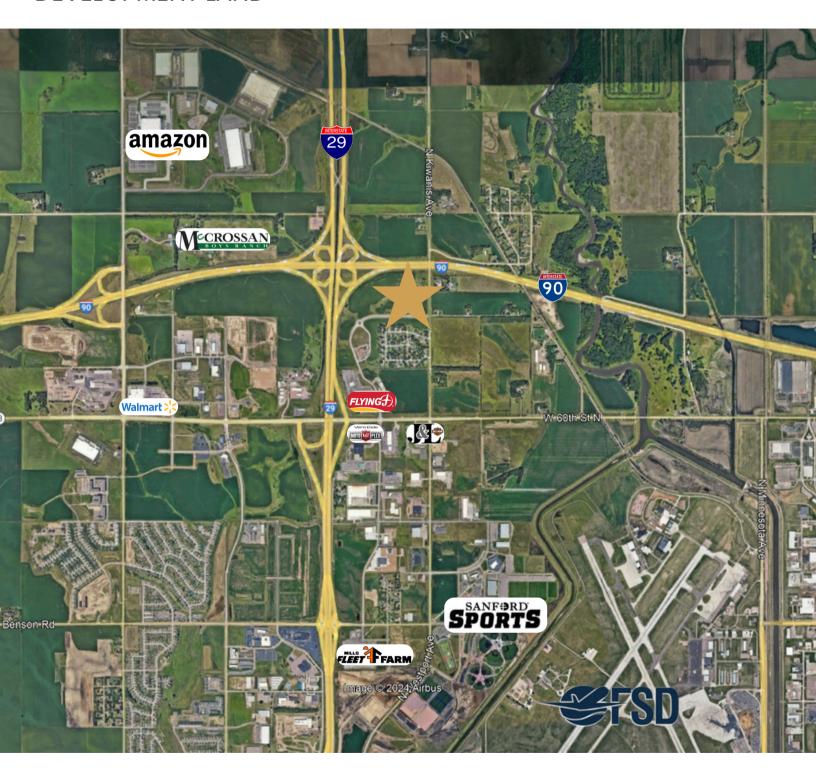

5801 NORTH KIWANIS AVENUE SIOUX FALLS, SD

6.7 ACRES

- Multi-family land along North Kiwanis Avenue in northwest Sioux Falls.
- Zoned LW Live-Work.
- Located in an Opportunity Zone.
- Additional land available.
- Great location near the Sanford Sports Complex, Foundation Park, Fleet Farm, and Sioux Falls Airport.
- Great visibility with a combined I-29/I-90 traffic count of 69,220 ADT.
- Additional land available contact broker for details.

### **DEVELOPMENT LAND**