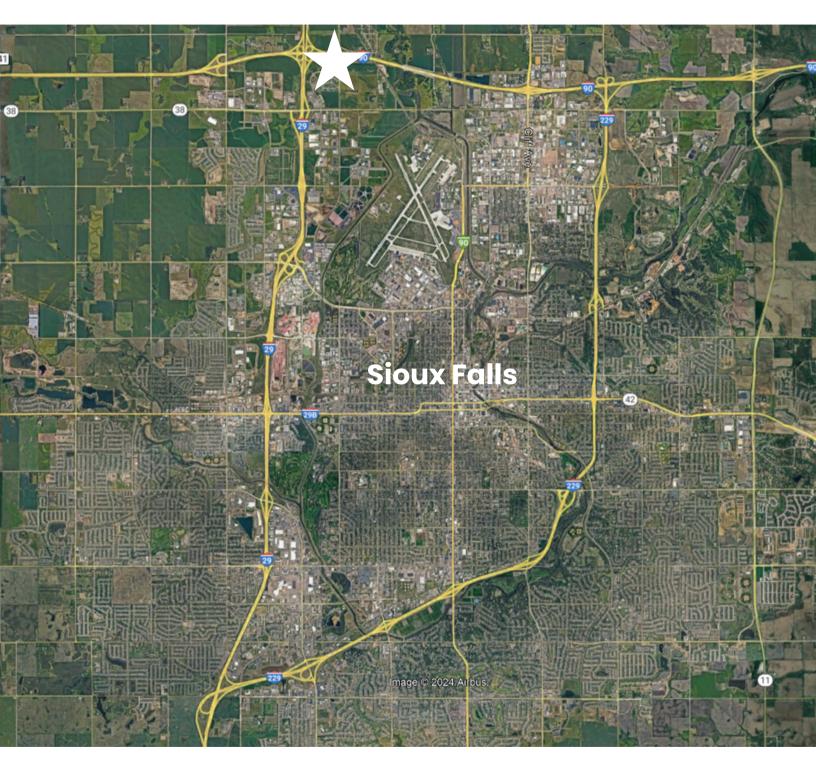

5801 NORTH KIWANIS AVENUE SIOUX FALLS, SD

6.7 ACRES

- Multi-family land along North Kiwanis Avenue in northwest Sioux Falls.
- Zoned LW Live-Work.
- Located in an Opportunity Zone.
- Additional land available.
- Great location near the Sanford Sports Complex, Foundation Park, Fleet Farm, and Sioux Falls Airport.
- Great visibility with a combined I-29/I-90 traffic count of 69,220 ADT.
- Additional land available contact broker for details.