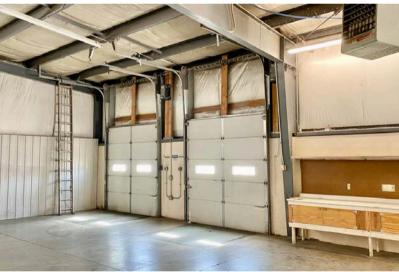

616 SOUTH SIOUX BOULEVARD BRANDON, SD

16,600 SF

- Warehouse/manufacturing space located on the corner of South Sioux Boulevard and Aspen Boulevard in central Brandon.
- Small office/breakroom.
- Two (2) dock-high doors.
- One (1) 12' x 12' and one (1) 10' x 10' grade-level doors.
- 120/240V 3-phase power.
- Forced-air natural gas heat.
- Building signage available.
- Easy access to Highway 11 and I-90.