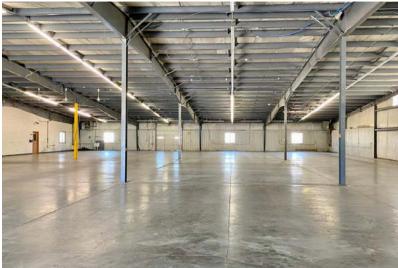

616 SOUTH SIOUX BOULEVARD BRANDON, SD

16,600 SF

- Warehouse/manufacturing space located on the corner of South Sioux Boulevard and Aspen Boulevard in central Brandon.
- Small office/breakroom.
- Two (2) dock-high doors.
- One (1) 12' x 12' and one (1) 10' x 10' grade-level doors.
- 120/240V 3-phase power.
- Forced-air natural gas heat.
- Building signage available.
- Easy access to Highway 11 and I-90.