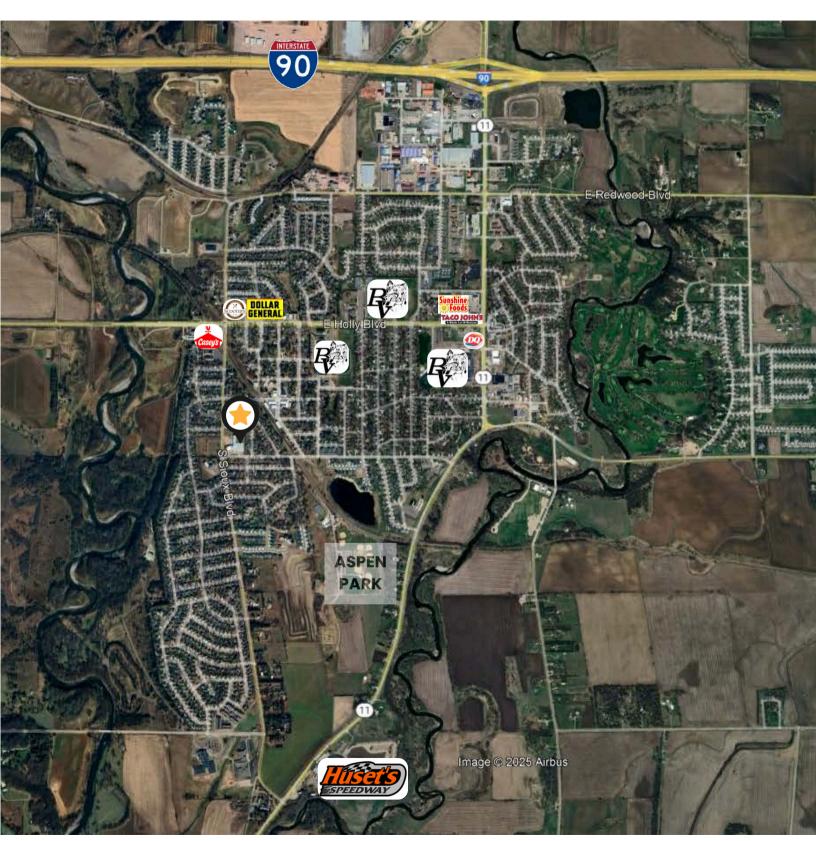

616 SOUTH SIOUX BOULEVARD BRANDON, SD

16,600 SF

- Warehouse/manufacturing space located on the corner of South Sioux Boulevard and Aspen Boulevard in central Brandon.
- Small office/breakroom.
- Two (2) dock-high doors.
- One (1) 12' x 12' and one (1) 10' x 10' grade-level doors.
- 120/240V 3-phase power.
- Forced-air natural gas heat.
- Building signage available.
- Easy access to Highway 11 and I-90.