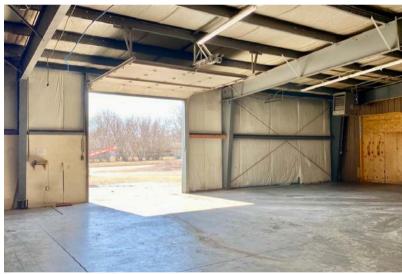

616 SOUTH SIOUX BOULEVARD BRANDON, SD

16,600 SF

- Warehouse/manufacturing space located on the corner of South Sioux Boulevard and Aspen Boulevard in central Brandon.
- Small office/breakroom.
- Two (2) dock-high doors.
- One (1) 12' x 12' and one (1) 10' x 10' grade-level doors.
- 120/240V 3-phase power.
- Forced-air natural gas heat.
- Building signage available.
- Easy access to Highway 11 and I-90.

#### WAREHOUSE/MANUFACTURING SPACE FOR LEASE