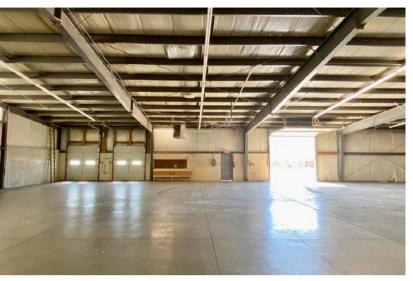

616 SOUTH SIOUX BOULEVARD BRANDON, SD

16,600 SF

- Warehouse/manufacturing space located on the corner of South Sioux Boulevard and Aspen Boulevard in central Brandon.
- Small office/breakroom.
- Two (2) dock-high doors.
- One (1) 12' x 12' and one (1) 10' x 10' grade-level doors.
- 120/240V 3-phase power.
- Forced-air natural gas heat.
- Building signage available.
- Easy access to Highway 11 and I-90.