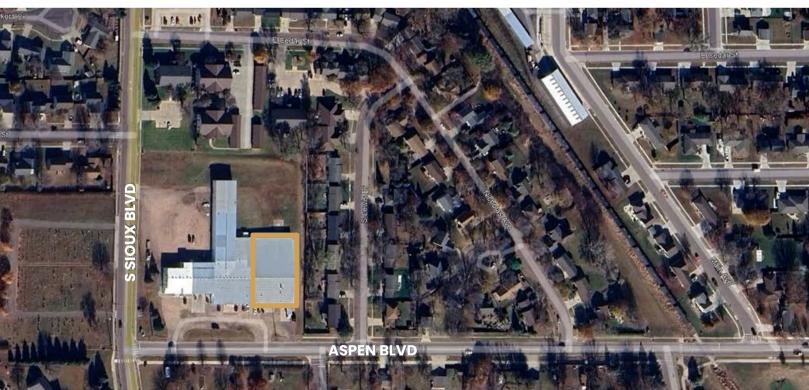

616 SOUTH SIOUX BOULEVARD BRANDON, SD

16,600 SF

- Warehouse/manufacturing space located on the corner of South Sioux Boulevard and Aspen Boulevard in central Brandon.
- Small office/breakroom.
- Two (2) dock-high doors.
- One (1) 12' x 12' and one (1) 10' x 10' grade-level doors.
- 120/240V 3-phase power.
- Forced-air natural gas heat.
- Building signage available.
- Easy access to Highway 11 and I-90.