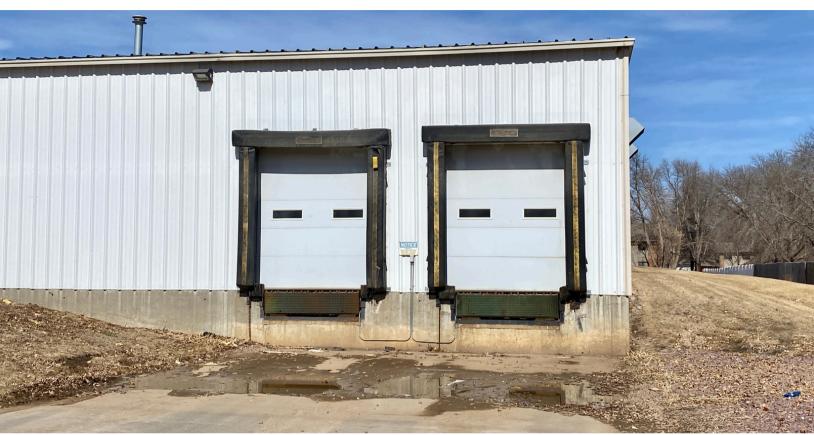

616 SOUTH SIOUX BOULEVARD BRANDON, SD

16,600 SF

- Warehouse/manufacturing space located on the corner of South Sioux Boulevard and Aspen Boulevard in central Brandon.
- Small office/breakroom.
- Two (2) dock-high doors.
- One (1) 12' x 12' and one (1) 10' x 10' grade-level doors.
- 120/240V 3-phase power.
- Forced-air natural gas heat.
- Building signage available.
- Easy access to Highway 11 and I-90.