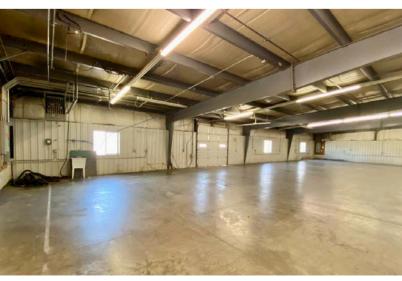

616 SOUTH SIOUX BOULEVARD BRANDON, SD

16,600 SF

- Warehouse/manufacturing space located on the corner of South Sioux Boulevard and Aspen Boulevard in central Brandon.
- Small office/breakroom.
- Two (2) dock-high doors.
- One (1) 12' x 12' and one (1) 10' x 10' grade-level doors.
- 120/240V 3-phase power.
- Forced-air natural gas heat.
- Building signage available.
- Easy access to Highway 11 and I-90.

#### WAREHOUSE/MANUFACTURING SPACE FOR LEASE