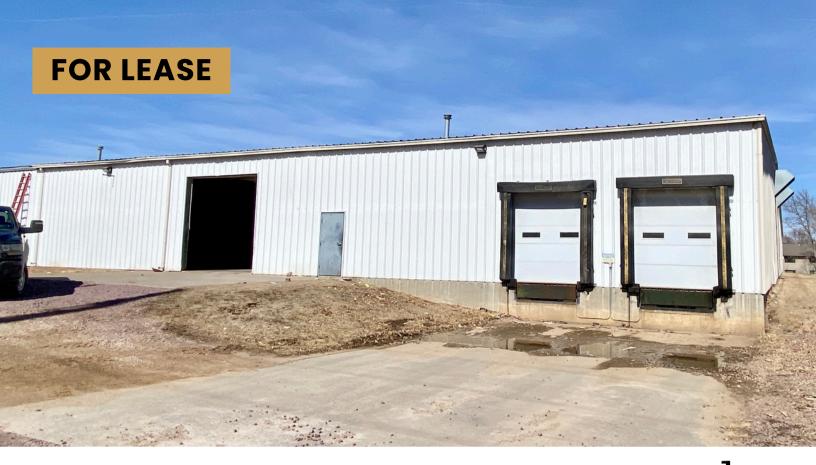

616 SOUTH SIOUX BOULEVARD BRANDON, SD

16,600 SF

- Warehouse/manufacturing space located on the corner of South Sioux Boulevard and Aspen Boulevard in central Brandon.
- Small office/breakroom.
- Two (2) dock-high doors.
- One (1) 12' x 12' and one (1) 10' x 10' grade-level doors.
- 120/240V 3-phase power.
- Forced-air natural gas heat.
- Building signage available.
- Easy access to Highway 11 and I-90.