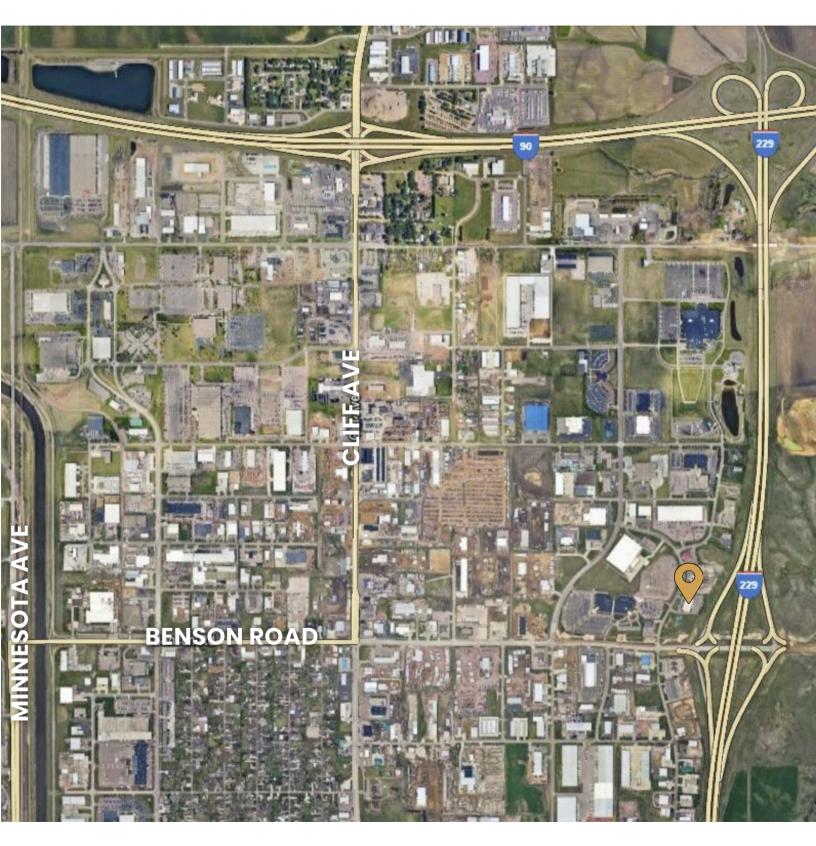

# POTSDAM FLEX BUILDING

OFFICE/FLEX SPACE

3820 NORTH POTSDAM AVE SIOUX FALLS, SD

17,500 SF SUBDIVIDABLE \$9.50/SF NNN EST. NNNs: \$3.33/SF

- Built in 2007.
- Zoned I-1 Light Industrial.
- Mix of showroom, office and warehouse.
- North suite is 5,000 SF and includes private offices, breakroom and conference room.
- Middle suite is 5,000 SF and includes open work area and conference room.
- South suite is 7,500 SF and includes open work area with two restrooms, a breakroom, small warehouse (25' x 75'), one 14' overhead door and one dock-high door.
- Monument signage available.
- Great location with easy access to I-229 and Benson Road.
- Available mid-April 2025.

## **POTSDAM FLEX BUILDING**