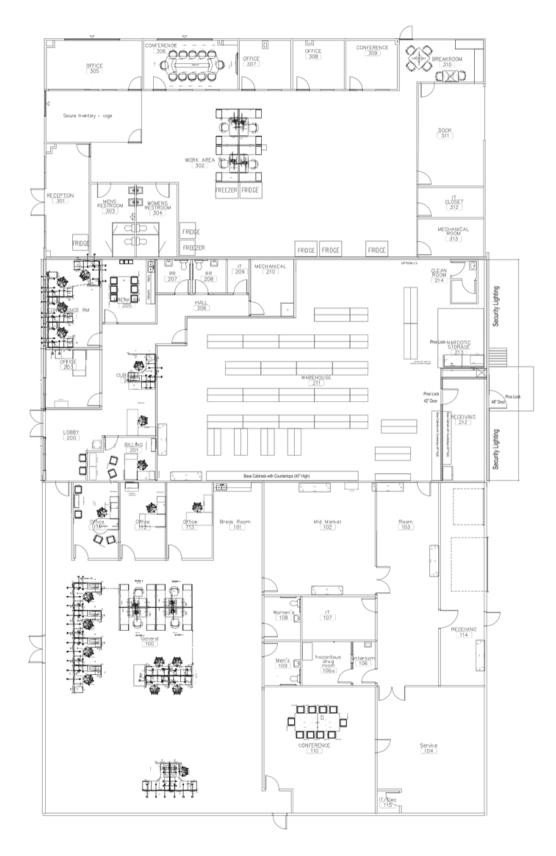

# POTSDAM FLEX BUILDING

OFFICE/FLEX SPACE

3820 NORTH POTSDAM AVE SIOUX FALLS, SD

17,500 SF SUBDIVIDABLE \$9.50/SF NNN EST. NNNs: \$3.33/SF

- Built in 2007.
- Zoned I-1 Light Industrial.
- Mix of showroom, office and warehouse.
- North suite is 5,000 SF and includes private offices, breakroom and conference room.
- Middle suite is 5,000 SF and includes open work area and conference room.
- South suite is 7,500 SF and includes open work area with two restrooms, a breakroom, small warehouse (25' x 75'), one 14' overhead door and one dock-high door.
- Monument signage available.
- Great location with easy access to I-229 and Benson Road.
- Available mid-April 2025.

## **POTSDAM FLEX BUILDING**