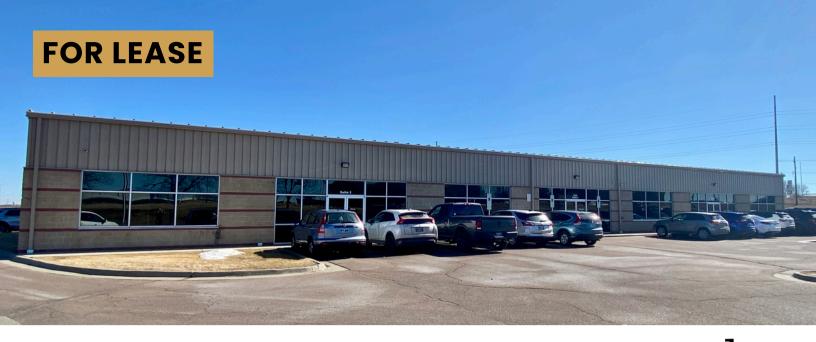

# POTSDAM FLEX BUILDING

OFFICE/FLEX SPACE

3820 NORTH POTSDAM AVE SIOUX FALLS, SD

17,500 SF SUBDIVIDABLE \$9.50/SF NNN EST. NNNs: \$3.33/SF

- Built in 2007.
- Zoned I-1 Light Industrial.
- Mix of showroom, office and warehouse.
- North suite is 5,000 SF and includes private offices, breakroom and conference room.
- Middle suite is 5,000 SF and includes open work area and conference room.
- South suite is 7,500 SF and includes open work area with two restrooms, a breakroom, small warehouse (25' x 75'), one 14' overhead door and one dock-high door.
- Monument signage available.
- Great location with easy access to I-229 and Benson Road.
- Available mid-April 2025.

## **POTSDAM FLEX BUILDING**

#### OFFICE/FLEX SPACE FOR LEASE

Bender Commercial Real Estate Services | 305 West 57th Street | Sioux Falls, SD 57108 | 605-336-7600 | benderco.com 2025 Bender Companies. Information herein deemed reliable, but not guaranteed.