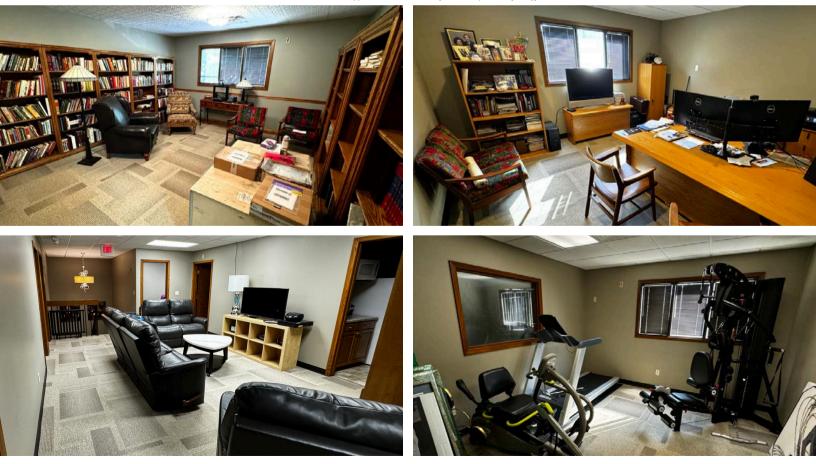

# MEADOW AVE OFFICE

WEST SIDE OFFICE CONDO

**\$** SALE: \$660,000 (\$150/SF) LEASE: \$12.00/SF NNN

3205 S MEADOW AVE, UNIT A SIOUX FALLS, SD

- Easily accessible office condo just west of 41st St and I-29.
- Building boasts three (3) levels totaling 6,600 SF of gross building area, 2,200 SF per level.
- Main level includes a lobby, reception, four (4) offices, conference room, breakroom with full kitchen and two (2) private bathrooms.

4,400 SF

- Upper level includes an open area, six (6) offices, one (1) bonus room, two (2) bathrooms, shower, and additional kitchen area with full size washer and dryer.
- Lower level offers ample heated storage, multiple rooms, and plenty of lighting.
- Neighboring businesses include IHOP, Circle K, Perkins, Chick-fil-A, Chipotle, Crumbl, the Empire Mall and more.