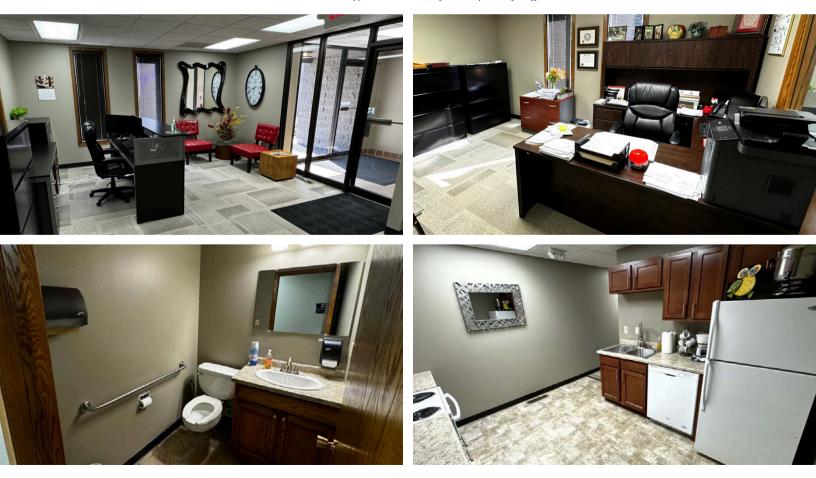

# MEADOW AVE OFFICE

WEST SIDE OFFICE CONDO

**\$** SALE: \$660,000 (\$150/SF) LEASE: \$12.00/SF NNN

3205 S MEADOW AVE, UNIT A SIOUX FALLS, SD

- Easily accessible office condo just west of 41st St and I-29.
- Building boasts three (3) levels totaling 6,600 SF of gross building area, 2,200 SF per level.
- Main level includes a lobby, reception, four (4) offices, conference room, breakroom with full kitchen and two (2) private bathrooms.

4,400 SF

- Upper level includes an open area, six (6) offices, one (1) bonus room, two (2) bathrooms, shower, and additional kitchen area with full size washer and dryer.
- Lower level offers ample heated storage, multiple rooms, and plenty of lighting.
- Neighboring businesses include IHOP, Circle K, Perkins, Chick-fil-A, Chipotle, Crumbl, the Empire Mall and more.