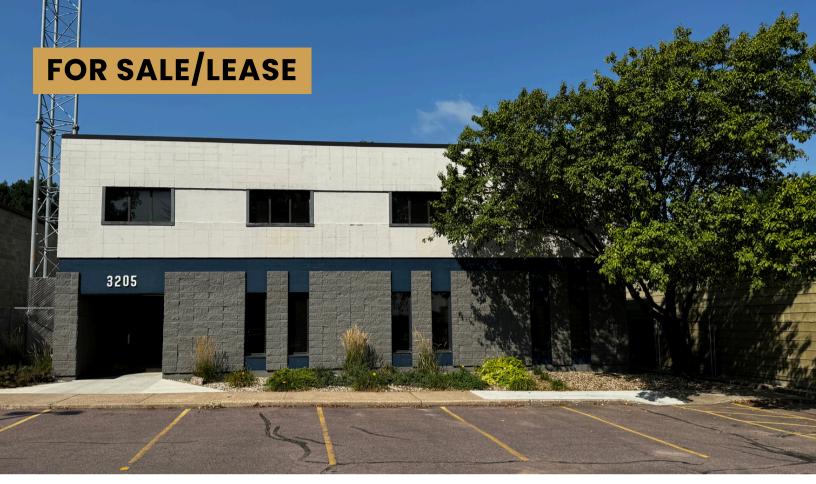

# MEADOW AVE OFFICE

WEST SIDE OFFICE CONDO

**\$** SALE: \$660,000 (\$150/SF) LEASE: \$12.00/SF NNN

3205 S MEADOW AVE, UNIT A SIOUX FALLS, SD

- Easily accessible office condo just west of 41st St and I-29.
- Building boasts three (3) levels totaling 6,600 SF of gross building area, 2,200 SF per level.
- Main level includes a lobby, reception, four (4) offices, conference room, breakroom with full kitchen and two (2) private bathrooms.

#### OFFICE CONDO FOR SALE OR LEASE

Bender Commercial Real Estate Services | 305 West 57th Street | Sioux Falls, SD 57108 | 605-336-7600 | benderco.com