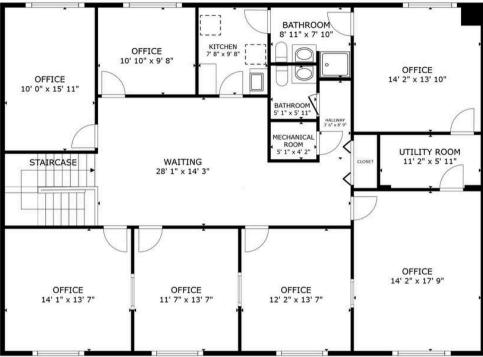

## **MEADOW AVE OFFICE**

#### UPPER LEVEL

\*Measurements are approximate. Tenant/buyer to independently verify.

Bender Commercial Real Estate Services | 305 West 57th Street | Sioux Falls, SD 57108 | 605-336-7600 | benderco.com 2025 Bender Companies. Information herein deemed reliable, but not guaranteed.