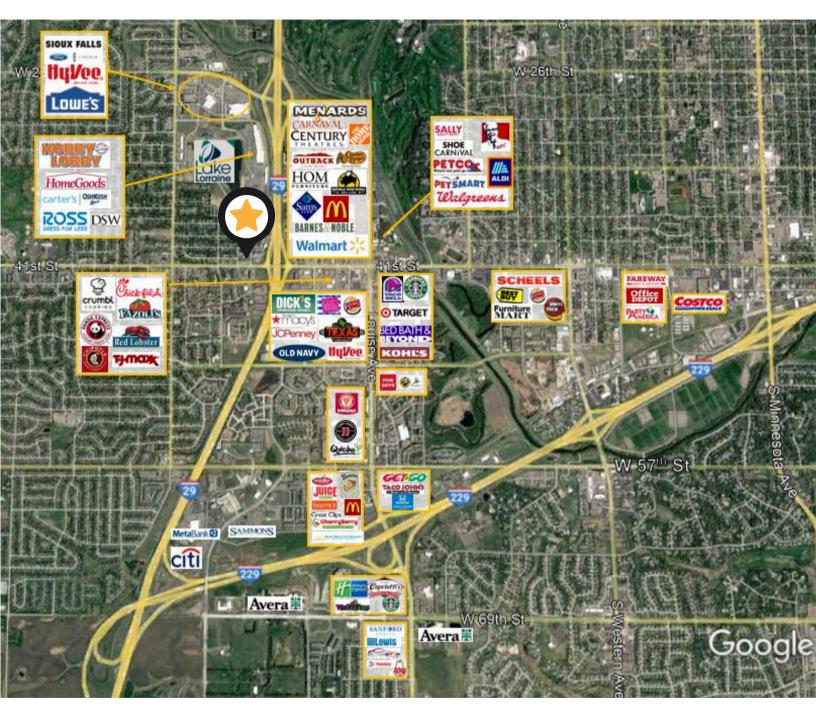

# MEADOW AVE OFFICE

WEST SIDE OFFICE CONDO

**\$** SALE: \$660,000 (\$150/SF) LEASE: \$12.00/SF NNN

3205 S MEADOW AVE, UNIT A SIOUX FALLS, SD

- Easily accessible office condo just west of 41st St and I-29.
- Building boasts three (3) levels totaling 6,600 SF of gross building area, 2,200 SF per level.
- Main level includes a lobby, reception, four (4) offices, conference room, breakroom with full kitchen and two (2) private bathrooms.

4,400 SF

- Upper level includes an open area, six (6) offices, one (1) bonus room, two (2) bathrooms, shower, and additional kitchen area with full size washer and dryer.
- Lower level offers ample heated storage, multiple rooms, and plenty of lighting.
- Neighboring businesses include IHOP, Circle K, Perkins, Chick-fil-A, Chipotle, Crumbl, the Empire Mall and more.