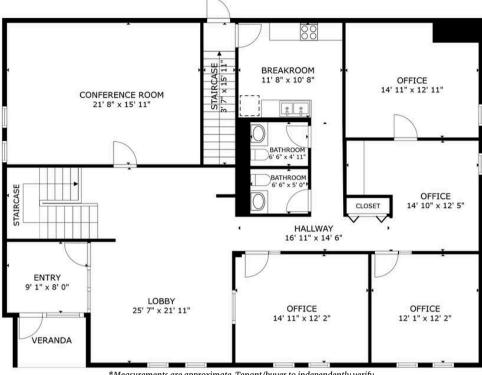

## **MEADOW AVE OFFICE**

#### MAIN LEVEL

\*Measurements are approximate. Tenant/buyer to independently verify.

Bender Commercial Real Estate Services | 305 West 57th Street | Sioux Falls, SD 57108 | 605-336-7600 | benderco.com 2025 Bender Companies. Information herein deemed reliable, but not guaranteed.