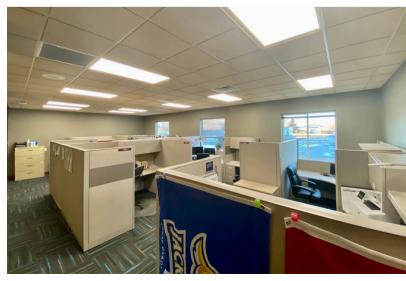

# 11TH STREET OFFICE SPACE

**OFFICE SPACE** 

2900 W 11TH ST - UPPER FLOOR SIOUX FALLS, SD

5,981 SF

\$10.00 - \$12.00/SF NNN **EST NNNs: \$4.81/SF** 

- Upper level office space located near 12th Street and Kiwanis Avenue.
- Space includes five (5) private offices, conference room, open work areas, kitchenette and restrooms.
- Ample parking with a ratio of 1 space per 195 SF.
- Building and monument signage available.
- Easy access to 12th Street, Kiwanis Avenue and I-29.
- Neighboring businesses include Lewis Drug, Sanford Health Equipment, Interstate Batteries, SDN Communications, Stan Houston Equipment, Subway and Hy-Vee Fulfillment Center.
- Available July 2025.