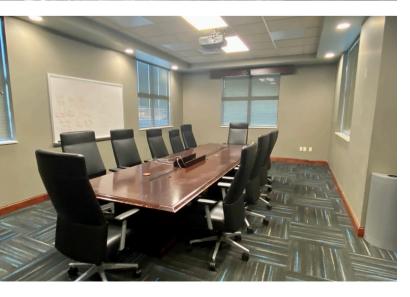

# 11TH STREET OFFICE SPACE

**OFFICE SPACE** 

2900 W 11TH ST - UPPER FLOOR SIOUX FALLS, SD

5,981 SF

\$10.00 - \$12.00/SF NNN **EST NNNs: \$4.81/SF** 

- Upper level office space located near 12th Street and Kiwanis Avenue.
- Space includes five (5) private offices, conference room, open work areas, kitchenette and restrooms.
- Ample parking with a ratio of 1 space per 195 SF.
- Building and monument signage available.
- Easy access to 12th Street, Kiwanis Avenue and I-29.
- Neighboring businesses include Lewis Drug, Sanford Health Equipment, Interstate Batteries, SDN Communications, Stan Houston Equipment, Subway and Hy-Vee Fulfillment Center.
- Available July 2025.