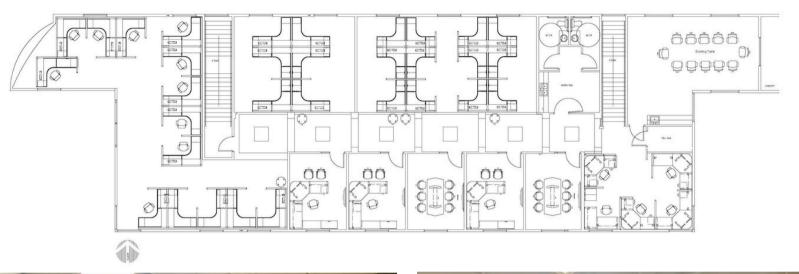

# 11TH STREET OFFICE SPACE

**OFFICE SPACE** 

2900 W 11TH ST - UPPER FLOOR SIOUX FALLS, SD

5,981 SF

\$10.00 - \$12.00/SF NNN **EST NNNs: \$4.81/SF** 

- Upper level office space located near 12th Street and Kiwanis Avenue.
- Space includes five (5) private offices, conference room, open work areas, kitchenette and restrooms.
- Ample parking with a ratio of 1 space per 195 SF.
- Building and monument signage available.
- Easy access to 12th Street, Kiwanis Avenue and I-29.
- Neighboring businesses include Lewis Drug, Sanford Health Equipment, Interstate Batteries, SDN Communications, Stan Houston Equipment, Subway and Hy-Vee Fulfillment Center.
- Available July 2025.

### 11TH STREET OFFICE SPACE

#### OFFICE SPACE FOR LEASE