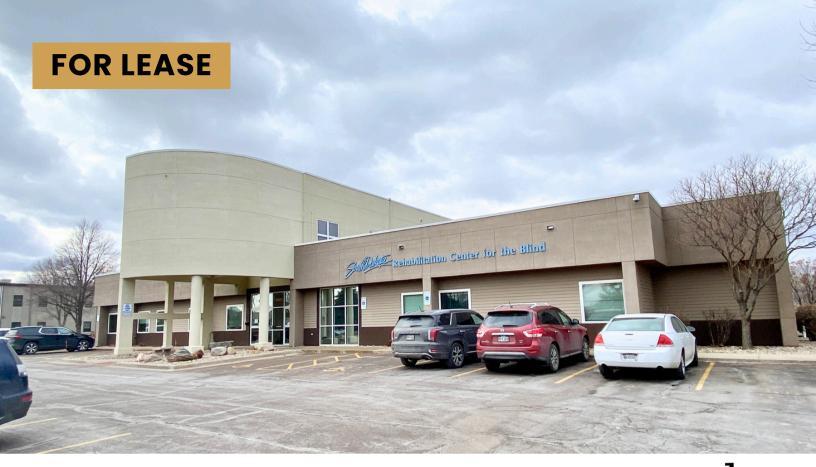

# 11TH STREET OFFICE SPACE

**OFFICE SPACE** 

2900 W 11TH ST - UPPER FLOOR SIOUX FALLS, SD

5,981 SF

\$10.00 - \$12.00/SF NNN **EST NNNs: \$4.81/SF** 

- Upper level office space located near 12th Street and Kiwanis Avenue.
- Space includes five (5) private offices, conference room, open work areas, kitchenette and restrooms.
- Ample parking with a ratio of 1 space per 195 SF.
- Building and monument signage available.
- Easy access to 12th Street, Kiwanis Avenue and I-29.
- Neighboring businesses include Lewis Drug, Sanford Health Equipment, Interstate Batteries, SDN Communications, Stan Houston Equipment, Subway and Hy-Vee Fulfillment Center.
- Available July 2025.

## 11TH STREET OFFICE SPACE

#### OFFICE SPACE FOR LEASE