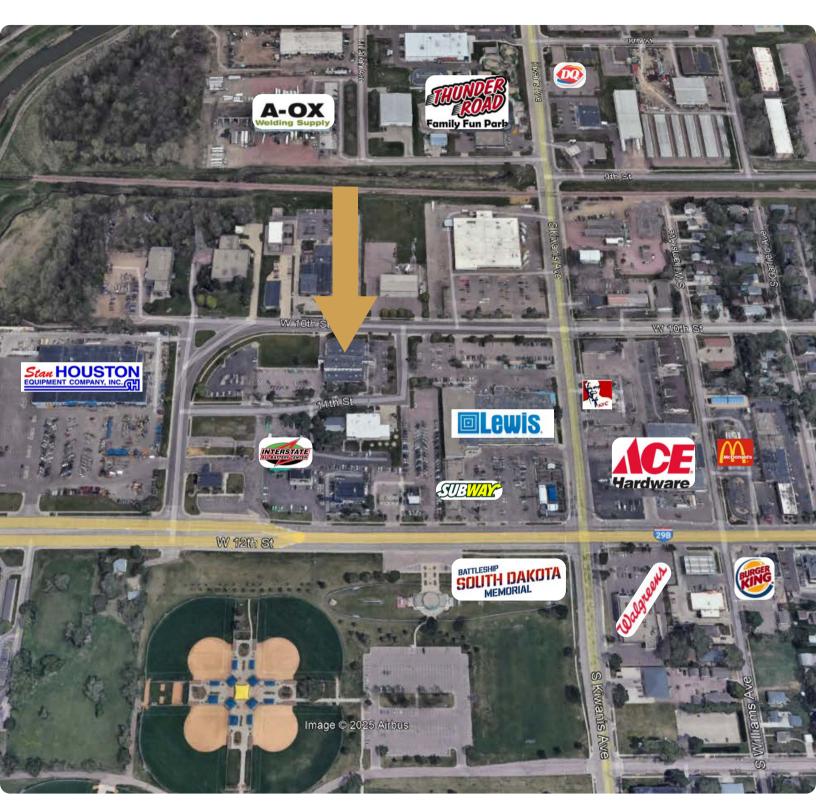

# 11TH STREET OFFICE SPACE

**OFFICE SPACE** 

2900 W 11TH ST - UPPER FLOOR SIOUX FALLS, SD

5,981 SF

\$10.00 - \$12.00/SF NNN **EST NNNs: \$4.81/SF** 

- Upper level office space located near 12th Street and Kiwanis Avenue.
- Space includes five (5) private offices, conference room, open work areas, kitchenette and restrooms.
- Ample parking with a ratio of 1 space per 195 SF.
- Building and monument signage available.
- Easy access to 12th Street, Kiwanis Avenue and I-29.
- Neighboring businesses include Lewis Drug, Sanford Health Equipment, Interstate Batteries, SDN Communications, Stan Houston Equipment, Subway and Hy-Vee Fulfillment Center.
- Available July 2025.