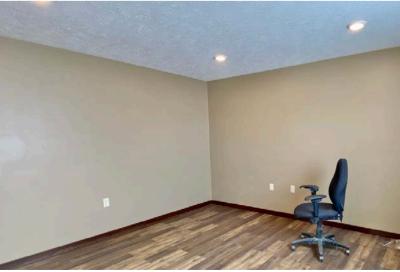

#### SHOP/FLEX SPACE - SUITE 1723

SHOP/FLEX SPACES

1723 & 1725 EAST 57TH ST NORTH SIOUX FALLS, SD

4,800 SF 2,400 SF EACH \$8.00/SF NNN EST NNNs: \$1.51/SF

- Each suite includes a warehouse, one office, unisex restroom and mechanical room.
- Warehouse includes hanging forced-air natural gas heat, floor drain, LED lighting and 3-Phase, 200 amp, 4-wire, 120/208v power.
- 12'W x 14'H grade-level overhead door.
- Sidewalls 21' (front) and 16' (rear).
- Two (2) parking spaces in front of each space. Additional on-street parking available.
- · Separately metered for utilities.
- Tenant responsible for gas, electric, garbage, internet and pro-rata share of water/sewer.