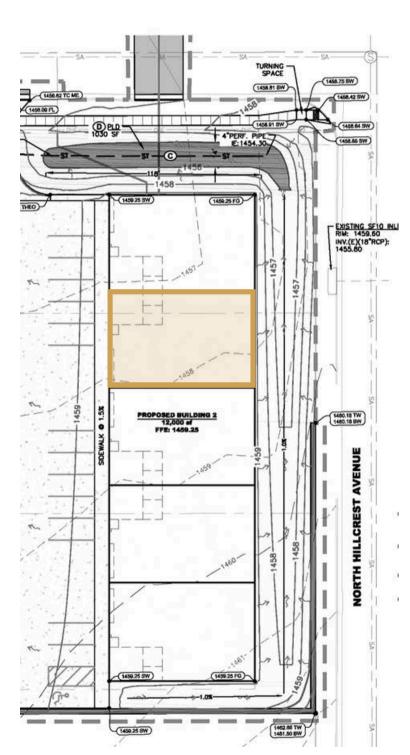

SHOP/FLEX SPACES

1723 & 1725 EAST 57TH ST NORTH SIOUX FALLS, SD

4,800 SF 2,400 SF EACH \$8.00/SF NNN EST NNNs: \$1.51/SF

- Each suite includes a warehouse, one office, unisex restroom and mechanical room.
- Warehouse includes hanging forced-air natural gas heat, floor drain, LED lighting and 3-Phase, 200 amp, 4-wire, 120/208v power.
- 12'W x 14'H grade-level overhead door.
- Sidewalls 21' (front) and 16' (rear).
- Two (2) parking spaces in front of each space. Additional on-street parking available.
- · Separately metered for utilities.
- Tenant responsible for gas, electric, garbage, internet and pro-rata share of water/sewer.