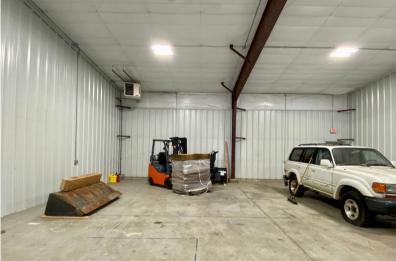

SHOP/FLEX SPACES

1723 & 1725 EAST 57TH ST NORTH SIOUX FALLS, SD

4,800 SF 2,400 SF EACH \$8.00/SF NNN EST NNNs: \$1.51/SF

- Each suite includes a warehouse, one office, unisex restroom and mechanical room.
- Warehouse includes hanging forced-air natural gas heat, floor drain, LED lighting and 3-Phase, 200 amp, 4-wire, 120/208v power.
- 12'W x 14'H grade-level overhead door.
- Sidewalls 21' (front) and 16' (rear).
- Two (2) parking spaces in front of each space. Additional on-street parking available.
- · Separately metered for utilities.
- Tenant responsible for gas, electric, garbage, internet and pro-rata share of water/sewer.