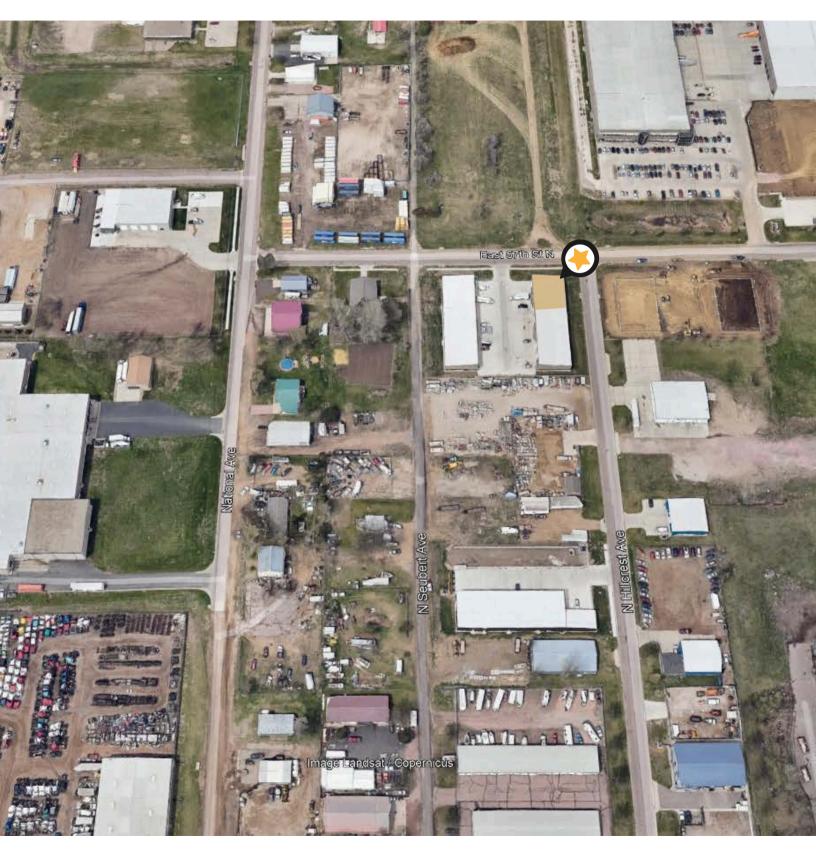

3 & 1725 EAST 57TH ST NORTH SIOUX FALLS, SD



4,800 SF 2,400 SF EACH \$8.00/SF NNN EST NNNs: \$1.51/SF

- Each suite includes a warehouse, one office, unisex restroom and mechanical room.
- Warehouse includes hanging forced-air natural gas heat, floor drain, LED lighting and 3-Phase, 200 amp, 4-wire, 120/208v power.
- 12'W x 14'H grade-level overhead door.
- Sidewalls 21' (front) and 16' (rear).
- Two (2) parking spaces in front of each space. Additional on-street parking available.
- · Separately metered for utilities.
- Tenant responsible for gas, electric, garbage, internet and pro-rata share of water/sewer.

ROB FAGNAN, SIOR | rob@benderco.com | 605-521-5444





#### SHOP/FLEX SPACE - SUITE 1723











#### SHOP/FLEX SPACE - SUITE 1725











#### SHOP/FLEX SPACES FOR LEASE





#### SHOP/FLEX SPACES FOR LEASE





#### SHOP/FLEX SPACES FOR LEASE