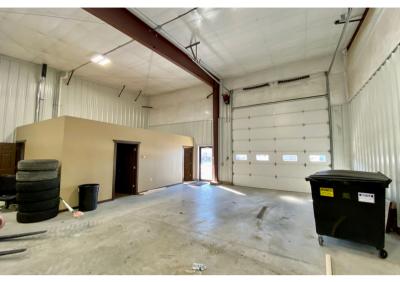

SHOP/FLEX SPACES





1723 & 1725 EAST 57TH ST NORTH SIOUX FALLS, SD



4,800 SF 2,400 SF EACH \$8.00/SF NNN EST NNNs: \$1.51/SF

- Each suite includes a warehouse, one office, unisex restroom and mechanical room.
- Warehouse includes hanging forced-air natural gas heat, floor drain, LED lighting and 3-Phase, 200 amp, 4-wire, 120/208v power.
- 12'W x 14'H grade-level overhead door.
- Sidewalls 21' (front) and 16' (rear).
- Two (2) parking spaces in front of each space. Additional on-street parking available.
- · Separately metered for utilities.
- Tenant responsible for gas, electric, garbage, internet and pro-rata share of water/sewer.

ROB FAGNAN, SIOR | rob@benderco.com | 605-521-5444





#### SHOP/FLEX SPACE - SUITE 1723











#### SHOP/FLEX SPACE - SUITE 1725











#### SHOP/FLEX SPACES FOR LEASE





#### SHOP/FLEX SPACES FOR LEASE





#### SHOP/FLEX SPACES FOR LEASE