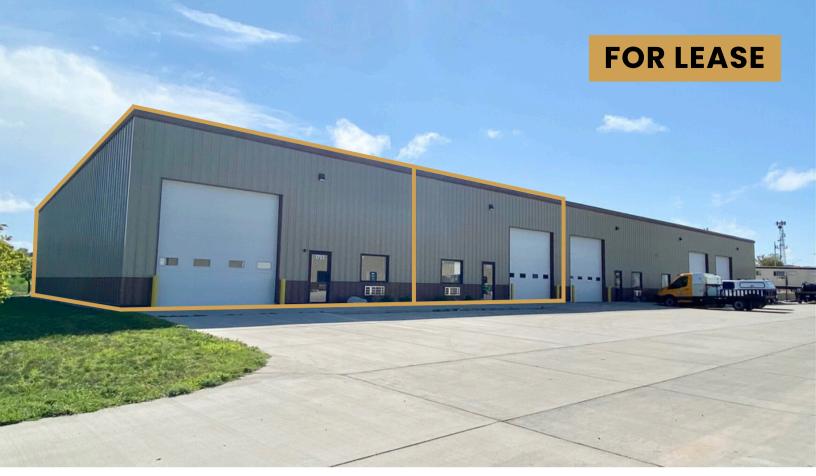

SHOP/FLEX SPACES

1723 & 1725 EAST 57TH ST NORTH SIOUX FALLS, SD

4,800 SF 2,400 SF EACH \$8.00/SF NNN EST NNNs: \$1.51/SF

- Each suite includes a warehouse, one office, unisex restroom and mechanical room.
- Warehouse includes hanging forced-air natural gas heat, floor drain, LED lighting and 3-Phase, 200 amp, 4-wire, 120/208v power.
- 12'W x 14'H grade-level overhead door.
- Sidewalls 21' (front) and 16' (rear).
- Two (2) parking spaces in front of each space. Additional on-street parking available.
- · Separately metered for utilities.
- Tenant responsible for gas, electric, garbage, internet and pro-rata share of water/sewer.

#### SHOP/FLEX SPACES FOR LEASE