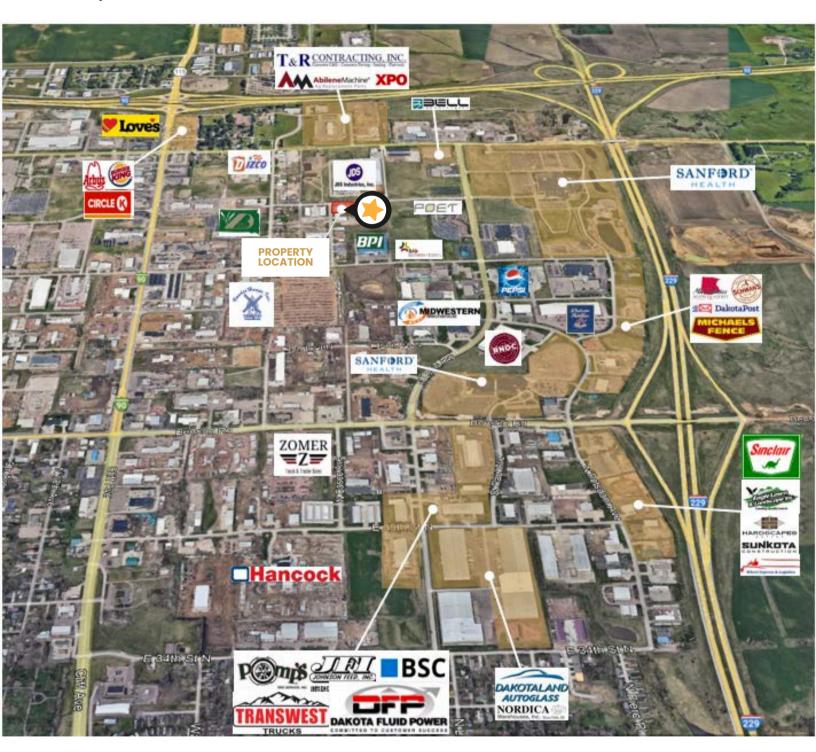

00/SF NNN EST NNNs: \$1.51/SF

- Each suite includes a warehouse, one office, unisex restroom and mechanical room.
- Warehouse includes hanging forced-air natural gas heat, floor drain, LED lighting and 3-Phase, 200 amp, 4-wire, 120/208v power.
- 12'W x 14'H grade-level overhead door.
- Sidewalls 21' (front) and 16' (rear).
- Two (2) parking spaces in front of each space. Additional on-street parking available.
- · Separately metered for utilities.
- Tenant responsible for gas, electric, garbage, internet and pro-rata share of water/sewer.

ROB FAGNAN, SIOR | rob@benderco.com | 605-521-5444





#### SHOP/FLEX SPACE - SUITE 1723











#### SHOP/FLEX SPACE - SUITE 1725











#### SHOP/FLEX SPACES FOR LEASE





#### SHOP/FLEX SPACES FOR LEASE





#### SHOP/FLEX SPACES FOR LEASE