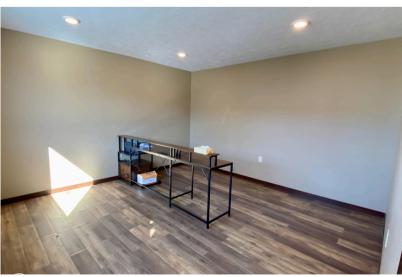

SHOP/FLEX SPACES

1723 & 1725 EAST 57TH ST NORTH SIOUX FALLS, SD

4,800 SF 2,400 SF EACH \$8.00/SF NNN EST NNNs: \$1.51/SF

- Each suite includes a warehouse, one office, unisex restroom and mechanical room.
- Warehouse includes hanging forced-air natural gas heat, floor drain, LED lighting and 3-Phase, 200 amp, 4-wire, 120/208v power.
- 12'W x 14'H grade-level overhead door.
- Sidewalls 21' (front) and 16' (rear).
- Two (2) parking spaces in front of each space. Additional on-street parking available.
- · Separately metered for utilities.
- Tenant responsible for gas, electric, garbage, internet and pro-rata share of water/sewer.

#### SHOP/FLEX SPACE - SUITE 1723

#### SHOP/FLEX SPACE - SUITE 1725