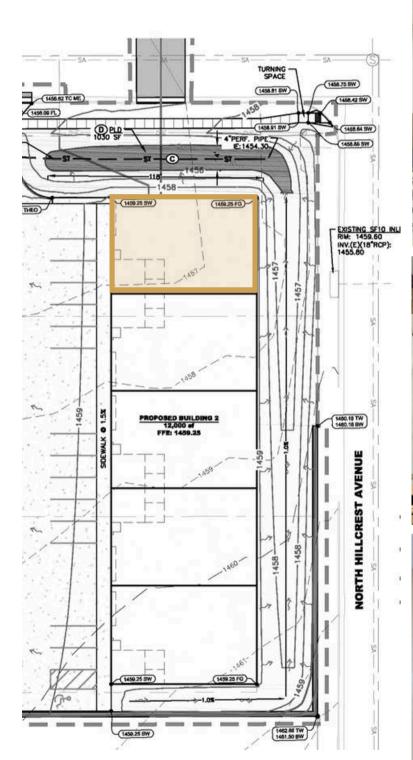

SHOP/FLEX SPACES

1723 & 1725 EAST 57TH ST NORTH SIOUX FALLS, SD

4,800 SF 2,400 SF EACH \$8.00/SF NNN EST NNNs: \$1.51/SF

- Each suite includes a warehouse, one office, unisex restroom and mechanical room.
- Warehouse includes hanging forced-air natural gas heat, floor drain, LED lighting and 3-Phase, 200 amp, 4-wire, 120/208v power.
- 12'W x 14'H grade-level overhead door.
- Sidewalls 21' (front) and 16' (rear).
- Two (2) parking spaces in front of each space. Additional on-street parking available.
- · Separately metered for utilities.
- Tenant responsible for gas, electric, garbage, internet and pro-rata share of water/sewer.