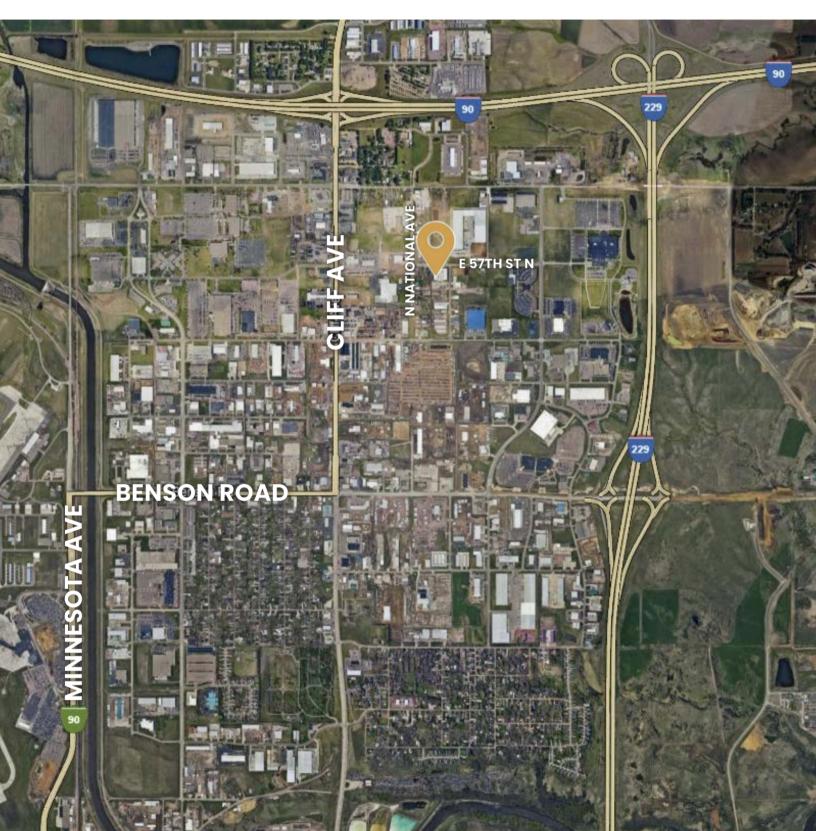

LS, SD



4,800 SF 2,400 SF EACH \$8.00/SF NNN EST NNNs: \$1.51/SF

- Each suite includes a warehouse, one office, unisex restroom and mechanical room.
- Warehouse includes hanging forced-air natural gas heat, floor drain, LED lighting and 3-Phase, 200 amp, 4-wire, 120/208v power.
- 12'W x 14'H grade-level overhead door.
- Sidewalls 21' (front) and 16' (rear).
- Two (2) parking spaces in front of each space. Additional on-street parking available.
- · Separately metered for utilities.
- Tenant responsible for gas, electric, garbage, internet and pro-rata share of water/sewer.

ROB FAGNAN, SIOR | rob@benderco.com | 605-521-5444





#### SHOP/FLEX SPACE - SUITE 1723











#### SHOP/FLEX SPACE - SUITE 1725











#### SHOP/FLEX SPACES FOR LEASE





#### SHOP/FLEX SPACES FOR LEASE





#### SHOP/FLEX SPACES FOR LEASE