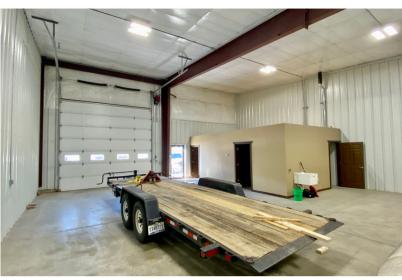

#### SHOP/FLEX SPACE - SUITE 1725

SHOP/FLEX SPACES

1723 & 1725 EAST 57TH ST NORTH SIOUX FALLS, SD

4,800 SF 2,400 SF EACH \$8.00/SF NNN EST NNNs: \$1.51/SF

- Each suite includes a warehouse, one office, unisex restroom and mechanical room.
- Warehouse includes hanging forced-air natural gas heat, floor drain, LED lighting and 3-Phase, 200 amp, 4-wire, 120/208v power.
- 12'W x 14'H grade-level overhead door.
- Sidewalls 21' (front) and 16' (rear).
- Two (2) parking spaces in front of each space. Additional on-street parking available.
- · Separately metered for utilities.
- Tenant responsible for gas, electric, garbage, internet and pro-rata share of water/sewer.