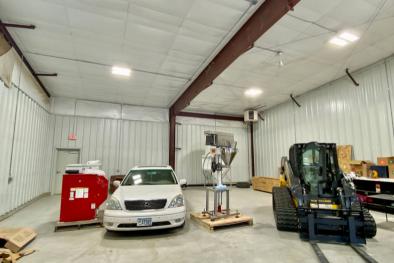

SHOP/FLEX SPACES





1723 & 1725 EAST 57TH ST NORTH SIOUX FALLS, SD



4,800 SF 2,400 SF EACH \$8.00/SF NNN EST NNNs: \$1.51/SF

- Each suite includes a warehouse, one office, unisex restroom and mechanical room.
- Warehouse includes hanging forced-air natural gas heat, floor drain, LED lighting and 3-Phase, 200 amp, 4-wire, 120/208v power.
- 12'W x 14'H grade-level overhead door.
- Sidewalls 21' (front) and 16' (rear).
- Two (2) parking spaces in front of each space. Additional on-street parking available.
- · Separately metered for utilities.
- Tenant responsible for gas, electric, garbage, internet and pro-rata share of water/sewer.

ROB FAGNAN, SIOR | rob@benderco.com | 605-521-5444





#### SHOP/FLEX SPACE - SUITE 1723











#### SHOP/FLEX SPACE - SUITE 1725











#### SHOP/FLEX SPACES FOR LEASE





#### SHOP/FLEX SPACES FOR LEASE





#### SHOP/FLEX SPACES FOR LEASE