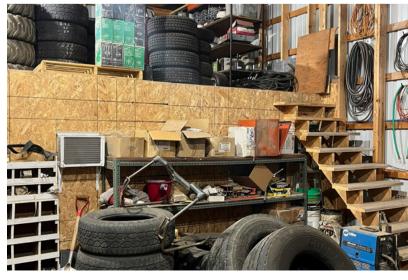

**COMMERCIAL PROPERTY & BUSINESS** 

121 N MAIN ST & 101 W BLAINE ST VIBORG, SD

2 BUILDINGS 3,300 SF

\$399,000

- Service station and warehouse along Main Street (Highway 19) in Viborg.
- Service station is 2,100 SF on 3,120 SF lot. Includes four (4) overhead doors, along with heat and air conditioning.
- Warehouse with living area is 1,200 SF on 4,828 SF lot. Includes two (2) overhead doors.
- Service station built in 1953. Warehouse built in 2014.
- Operating business and equipment included contact broker for details.