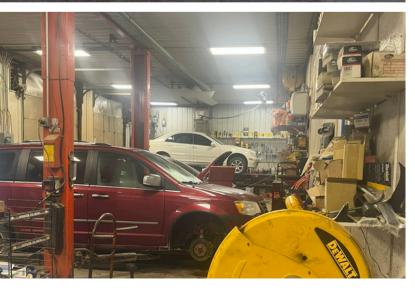

**COMMERCIAL PROPERTY & BUSINESS** 

121 N MAIN ST & 101 W BLAINE ST VIBORG, SD

2 BUILDINGS 3,300 SF

\$399,000

- Service station and warehouse along Main Street (Highway 19) in Viborg.
- Service station is 2,100 SF on 3,120 SF lot. Includes four (4) overhead doors, along with heat and air conditioning.
- Warehouse with living area is 1,200 SF on 4,828 SF lot. Includes two (2) overhead doors.
- Service station built in 1953. Warehouse built in 2014.
- Operating business and equipment included contact broker for details.