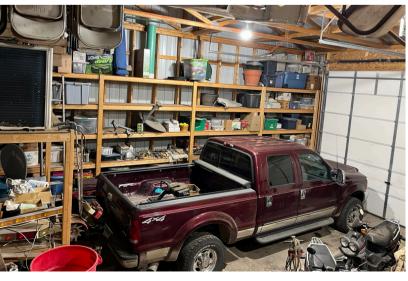

**COMMERCIAL PROPERTY & BUSINESS** 

121 N MAIN ST & 101 W BLAINE ST VIBORG, SD

2 BUILDINGS 3,300 SF

\$399,000

- Service station and warehouse along Main Street (Highway 19) in Viborg.
- Service station is 2,100 SF on 3,120 SF lot. Includes four (4) overhead doors, along with heat and air conditioning.
- Warehouse with living area is 1,200 SF on 4,828 SF lot. Includes two (2) overhead doors.
- Service station built in 1953. Warehouse built in 2014.
- Operating business and equipment included contact broker for details.