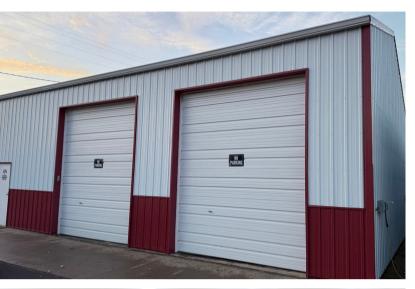

**COMMERCIAL PROPERTY & BUSINESS** 

121 N MAIN ST & 101 W BLAINE ST VIBORG, SD

2 BUILDINGS 3,300 SF

\$399,000

- Service station and warehouse along Main Street (Highway 19) in Viborg.
- Service station is 2,100 SF on 3,120 SF lot. Includes four (4) overhead doors, along with heat and air conditioning.
- Warehouse with living area is 1,200 SF on 4,828 SF lot. Includes two (2) overhead doors.
- Service station built in 1953. Warehouse built in 2014.
- Operating business and equipment included contact broker for details.