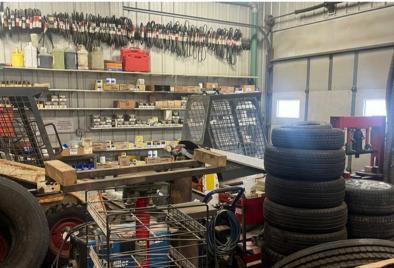

**COMMERCIAL PROPERTY & BUSINESS** 

121 N MAIN ST & 101 W BLAINE ST VIBORG, SD

2 BUILDINGS 3,300 SF

\$399,000

- Service station and warehouse along Main Street (Highway 19) in Viborg.
- Service station is 2,100 SF on 3,120 SF lot. Includes four (4) overhead doors, along with heat and air conditioning.
- Warehouse with living area is 1,200 SF on 4,828 SF lot. Includes two (2) overhead doors.
- Service station built in 1953. Warehouse built in 2014.
- Operating business and equipment included contact broker for details.