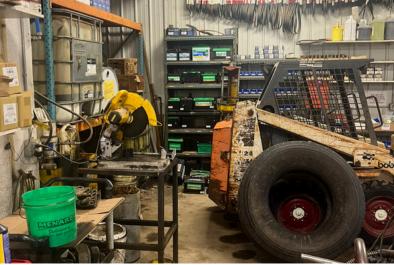

**COMMERCIAL PROPERTY & BUSINESS** 

121 N MAIN ST & 101 W BLAINE ST VIBORG, SD

2 BUILDINGS 3,300 SF

\$399,000

- Service station and warehouse along Main Street (Highway 19) in Viborg.
- Service station is 2,100 SF on 3,120 SF lot. Includes four (4) overhead doors, along with heat and air conditioning.
- Warehouse with living area is 1,200 SF on 4,828 SF lot. Includes two (2) overhead doors.
- Service station built in 1953. Warehouse built in 2014.
- Operating business and equipment included contact broker for details.