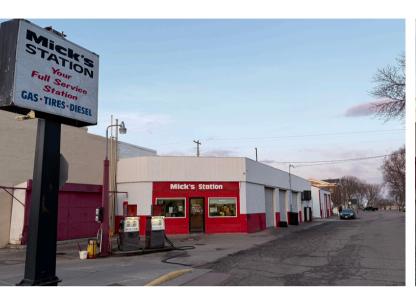

**COMMERCIAL PROPERTY & BUSINESS** 

121 N MAIN ST & 101 W BLAINE ST VIBORG, SD

2 BUILDINGS 3,300 SF

\$399,000

- Service station and warehouse along Main Street (Highway 19) in Viborg.
- Service station is 2,100 SF on 3,120 SF lot. Includes four (4) overhead doors, along with heat and air conditioning.
- Warehouse with living area is 1,200 SF on 4,828 SF lot. Includes two (2) overhead doors.
- Service station built in 1953. Warehouse built in 2014.
- Operating business and equipment included contact broker for details.