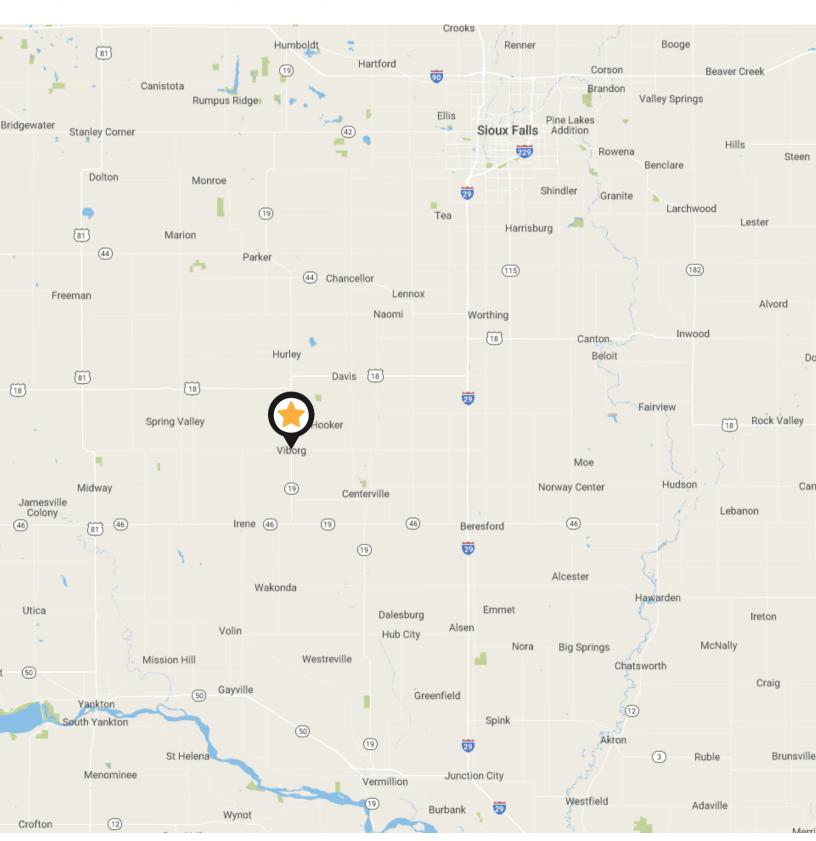

**COMMERCIAL PROPERTY & BUSINESS** 

121 N MAIN ST & 101 W BLAINE ST VIBORG, SD

2 BUILDINGS 3,300 SF

\$399,000

- Service station and warehouse along Main Street (Highway 19) in Viborg.
- Service station is 2,100 SF on 3,120 SF lot. Includes four (4) overhead doors, along with heat and air conditioning.
- Warehouse with living area is 1,200 SF on 4,828 SF lot. Includes two (2) overhead doors.
- Service station built in 1953. Warehouse built in 2014.
- Operating business and equipment included contact broker for details.