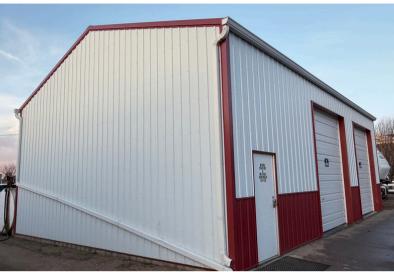

**COMMERCIAL PROPERTY & BUSINESS** 

121 N MAIN ST & 101 W BLAINE ST VIBORG, SD

2 BUILDINGS 3,300 SF

\$399,000

- Service station and warehouse along Main Street (Highway 19) in Viborg.
- Service station is 2,100 SF on 3,120 SF lot. Includes four (4) overhead doors, along with heat and air conditioning.
- Warehouse with living area is 1,200 SF on 4,828 SF lot. Includes two (2) overhead doors.
- Service station built in 1953. Warehouse built in 2014.
- Operating business and equipment included contact broker for details.