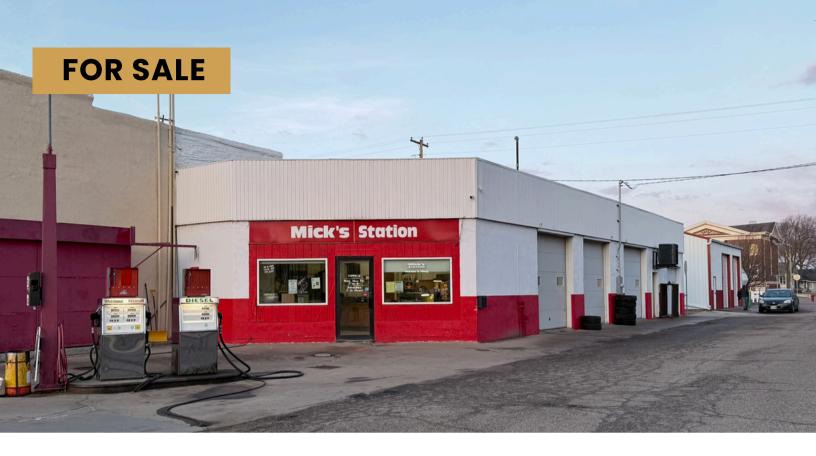

**COMMERCIAL PROPERTY & BUSINESS** 

121 N MAIN ST & 101 W BLAINE ST VIBORG, SD

2 BUILDINGS 3,300 SF

\$399,000

- Service station and warehouse along Main Street (Highway 19) in Viborg.
- Service station is 2,100 SF on 3,120 SF lot. Includes four (4) overhead doors, along with heat and air conditioning.
- Warehouse with living area is 1,200 SF on 4,828 SF lot. Includes two (2) overhead doors.
- Service station built in 1953. Warehouse built in 2014.
- Operating business and equipment included contact broker for details.