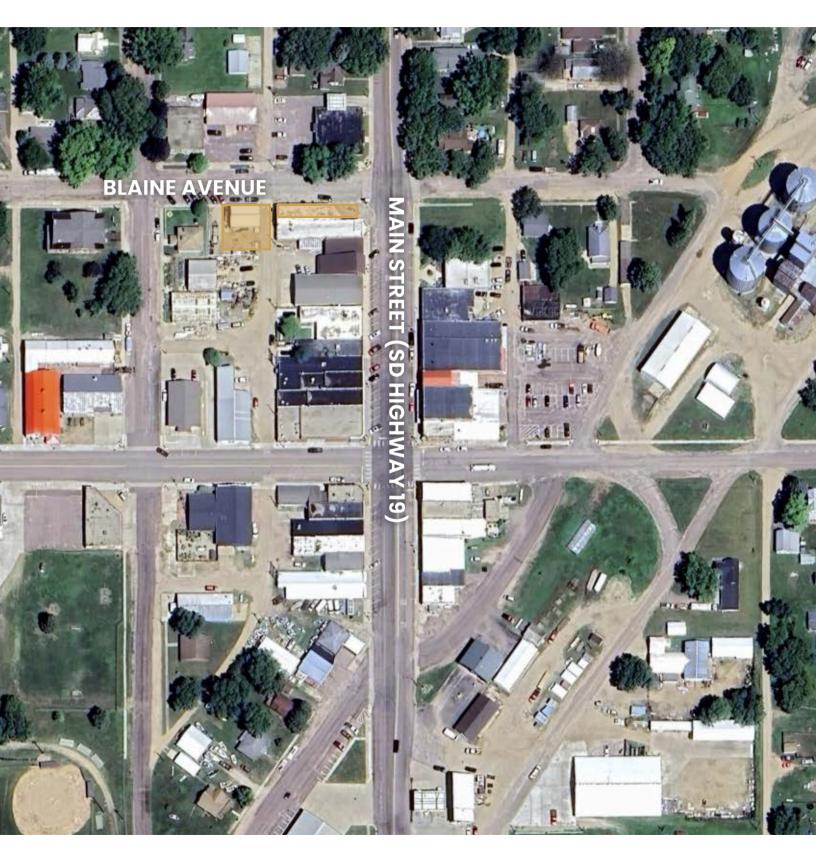

**COMMERCIAL PROPERTY & BUSINESS** 

121 N MAIN ST & 101 W BLAINE ST VIBORG, SD

2 BUILDINGS 3,300 SF

\$399,000

- Service station and warehouse along Main Street (Highway 19) in Viborg.
- Service station is 2,100 SF on 3,120 SF lot. Includes four (4) overhead doors, along with heat and air conditioning.
- Warehouse with living area is 1,200 SF on 4,828 SF lot. Includes two (2) overhead doors.
- Service station built in 1953. Warehouse built in 2014.
- Operating business and equipment included contact broker for details.