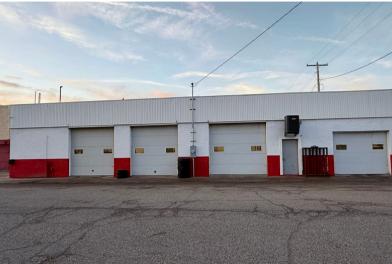

**COMMERCIAL PROPERTY & BUSINESS** 

121 N MAIN ST & 101 W BLAINE ST VIBORG, SD

2 BUILDINGS 3,300 SF

\$399,000

- Service station and warehouse along Main Street (Highway 19) in Viborg.
- Service station is 2,100 SF on 3,120 SF lot. Includes four (4) overhead doors, along with heat and air conditioning.
- Warehouse with living area is 1,200 SF on 4,828 SF lot. Includes two (2) overhead doors.
- Service station built in 1953. Warehouse built in 2014.
- Operating business and equipment included contact broker for details.