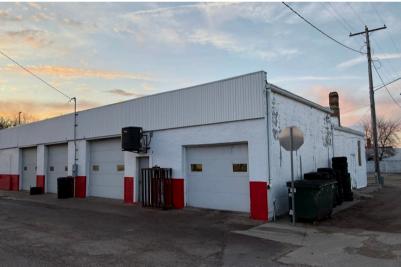

**COMMERCIAL PROPERTY & BUSINESS** 

121 N MAIN ST & 101 W BLAINE ST VIBORG, SD

2 BUILDINGS 3,300 SF

\$399,000

- Service station and warehouse along Main Street (Highway 19) in Viborg.
- Service station is 2,100 SF on 3,120 SF lot. Includes four (4) overhead doors, along with heat and air conditioning.
- Warehouse with living area is 1,200 SF on 4,828 SF lot. Includes two (2) overhead doors.
- Service station built in 1953. Warehouse built in 2014.
- Operating business and equipment included contact broker for details.