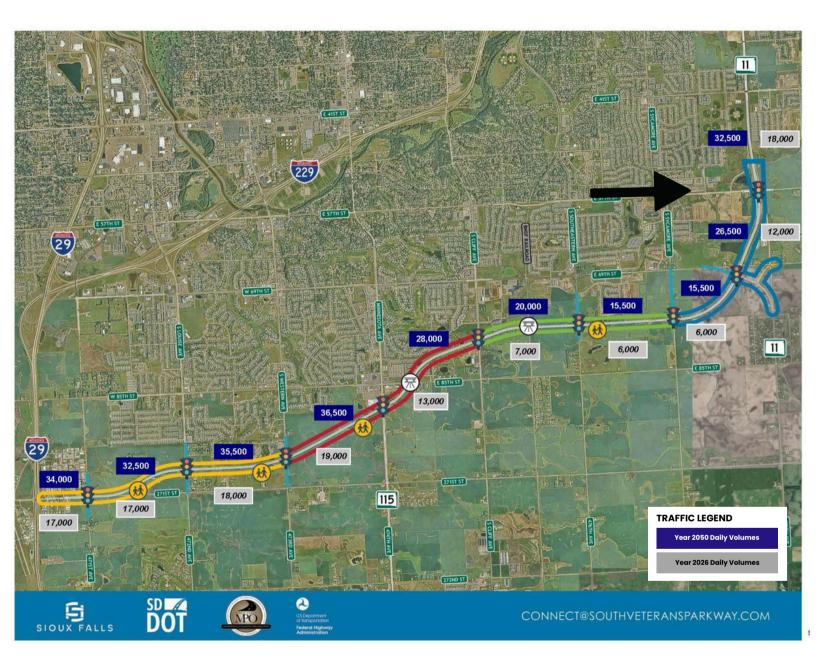

### FOR SUBLEASE

0

5032 EAST 57TH STREET SIOUX FALLS, SD

2,459 SF

\$18.00/SF NNN EST NNNs: \$6.00/SF

- Class A office space located in the Brooks Crossing Office Park in southeast Sioux Falls.
- Space has a reception/waiting area, seven (7) private offices, conference room, breakroom and restrooms.
- Space was originally designed for a trust company that has outgrown the space modern build-out.
- Close proximity to Veterans Parkway (SD 100) and Harmodon Park.
- Neighboring businesses include The Barrel House, Flyboy Donuts, Plains Commerce Bank, Dollar Tree, Get N' Go and Cultivate Childcare.
- Can be combined with adjacent suite for a total of 4,918 SF.
- Sublease through October 31, 2027.