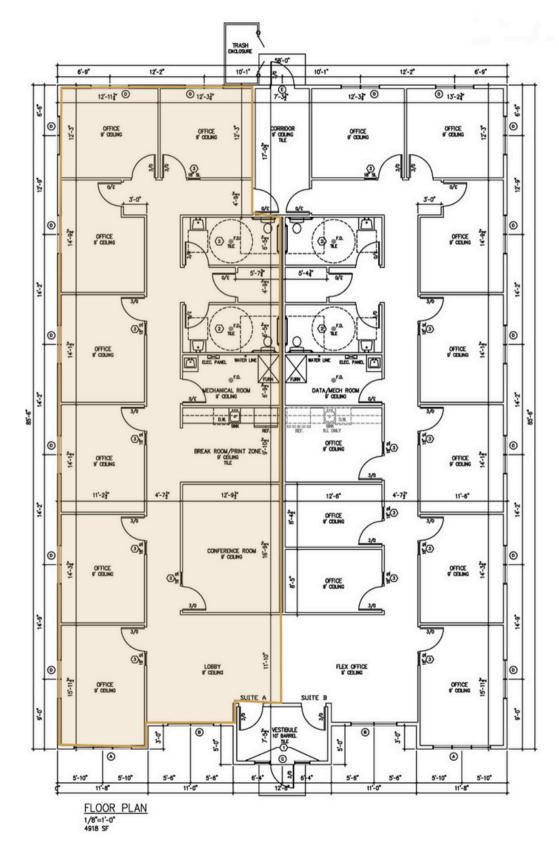

### FOR SUBLEASE

0

5032 EAST 57TH STREET SIOUX FALLS, SD

2,459 SF

\$18.00/SF NNN EST NNNs: \$6.00/SF

- Class A office space located in the Brooks Crossing Office Park in southeast Sioux Falls.
- Space has a reception/waiting area, seven (7) private offices, conference room, breakroom and restrooms.
- Space was originally designed for a trust company that has outgrown the space modern build-out.
- Close proximity to Veterans Parkway (SD 100) and Harmodon Park.
- Neighboring businesses include The Barrel House, Flyboy Donuts, Plains Commerce Bank, Dollar Tree, Get N' Go and Cultivate Childcare.
- Can be combined with adjacent suite for a total of 4,918 SF.
- Sublease through October 31, 2027.