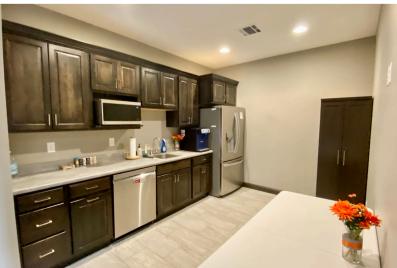

### FOR SUBLEASE

0

5032 EAST 57TH STREET SIOUX FALLS, SD

2,459 SF

\$18.00/SF NNN EST NNNs: \$6.00/SF

- Class A office space located in the Brooks Crossing Office Park in southeast Sioux Falls.
- Space has a reception/waiting area, seven (7) private offices, conference room, breakroom and restrooms.
- Space was originally designed for a trust company that has outgrown the space modern build-out.
- Close proximity to Veterans Parkway (SD 100) and Harmodon Park.
- Neighboring businesses include The Barrel House, Flyboy Donuts, Plains Commerce Bank, Dollar Tree, Get N' Go and Cultivate Childcare.
- Can be combined with adjacent suite for a total of 4,918 SF.
- Sublease through October 31, 2027.