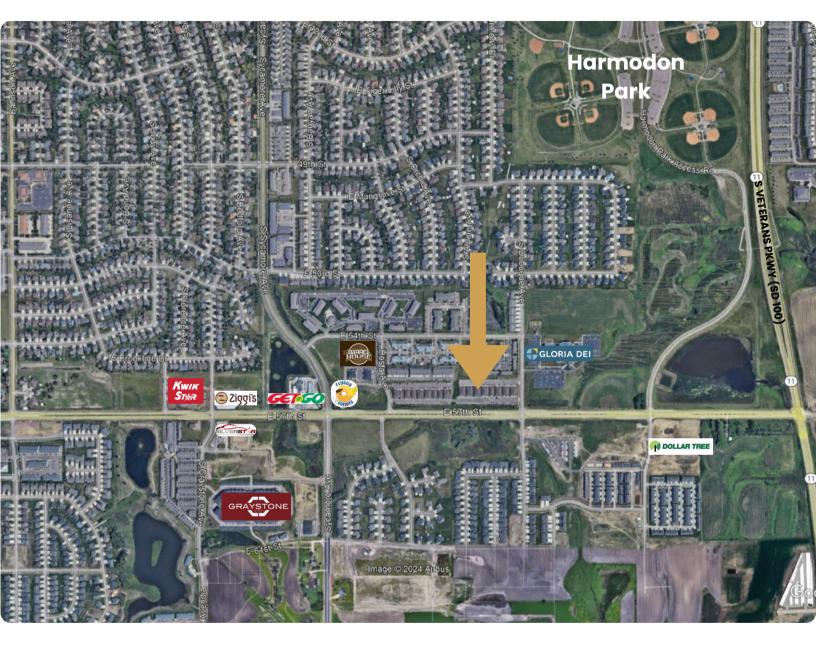

### FOR SUBLEASE

0

5032 EAST 57TH STREET SIOUX FALLS, SD

2,459 SF

\$18.00/SF NNN EST NNNs: \$6.00/SF

- Class A office space located in the Brooks Crossing Office Park in southeast Sioux Falls.
- Space has a reception/waiting area, seven (7) private offices, conference room, breakroom and restrooms.
- Space was originally designed for a trust company that has outgrown the space modern build-out.
- Close proximity to Veterans Parkway (SD 100) and Harmodon Park.
- Neighboring businesses include The Barrel House, Flyboy Donuts, Plains Commerce Bank, Dollar Tree, Get N' Go and Cultivate Childcare.
- Can be combined with adjacent suite for a total of 4,918 SF.
- Sublease through October 31, 2027.