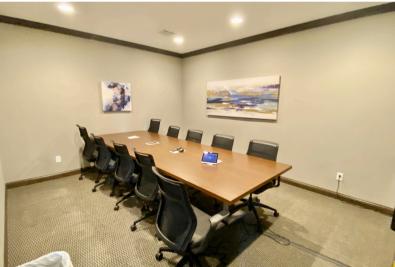

### FOR SUBLEASE

0

5032 EAST 57TH STREET SIOUX FALLS, SD

2,459 SF

\$18.00/SF NNN EST NNNs: \$6.00/SF

- Class A office space located in the Brooks Crossing Office Park in southeast Sioux Falls.
- Space has a reception/waiting area, seven (7) private offices, conference room, breakroom and restrooms.
- Space was originally designed for a trust company that has outgrown the space modern build-out.
- Close proximity to Veterans Parkway (SD 100) and Harmodon Park.
- Neighboring businesses include The Barrel House, Flyboy Donuts, Plains Commerce Bank, Dollar Tree, Get N' Go and Cultivate Childcare.
- Can be combined with adjacent suite for a total of 4,918 SF.
- Sublease through October 31, 2027.