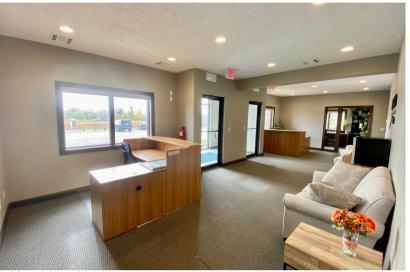

### FOR SUBLEASE

0

5032 EAST 57TH STREET SIOUX FALLS, SD

2,459 SF

\$18.00/SF NNN EST NNNs: \$6.00/SF

- Class A office space located in the Brooks Crossing Office Park in southeast Sioux Falls.
- Space has a reception/waiting area, seven (7) private offices, conference room, breakroom and restrooms.
- Space was originally designed for a trust company that has outgrown the space modern build-out.
- Close proximity to Veterans Parkway (SD 100) and Harmodon Park.
- Neighboring businesses include The Barrel House, Flyboy Donuts, Plains Commerce Bank, Dollar Tree, Get N' Go and Cultivate Childcare.
- Can be combined with adjacent suite for a total of 4,918 SF.
- Sublease through October 31, 2027.