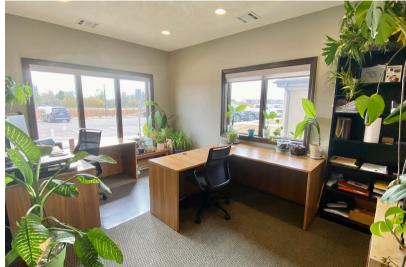

### FOR SUBLEASE

0

5032 EAST 57TH STREET SIOUX FALLS, SD

2,459 SF

\$18.00/SF NNN EST NNNs: \$6.00/SF

- Class A office space located in the Brooks Crossing Office Park in southeast Sioux Falls.
- Space has a reception/waiting area, seven (7) private offices, conference room, breakroom and restrooms.
- Space was originally designed for a trust company that has outgrown the space modern build-out.
- Close proximity to Veterans Parkway (SD 100) and Harmodon Park.
- Neighboring businesses include The Barrel House, Flyboy Donuts, Plains Commerce Bank, Dollar Tree, Get N' Go and Cultivate Childcare.
- Can be combined with adjacent suite for a total of 4,918 SF.
- Sublease through October 31, 2027.