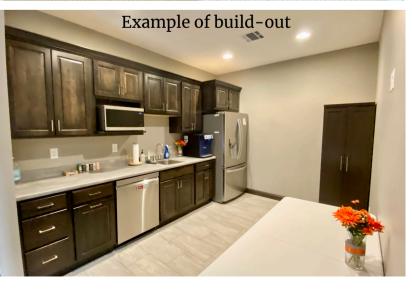

# BROOKS CROSSING OFFICE SUBLEASE SPACE

5032 EAST 57TH STREET SIOUX FALLS, SD

\$ \$18.00/SF NNN EST NNNs: \$6.00/SF

- Class A office space located in the Brooks Crossing Office Park in southeast Sioux Falls.
- Space has a reception/waiting area, nine (9) private offices, conference room, potential breakroom, and restrooms.
- Space was originally designed for a trust company that has outgrown the space modern build-out.
- Close proximity to Veterans Parkway (SD 100) and Harmodon Park.
- Neighboring businesses include The Barrel House, Flyboy Donuts, Plains Commerce Bank, Dollar Tree, Get N' Go and Cultivate Childcare.
- Can be combined with adjacent suite for a total of 4,918 SF.
- Sublease through October 31, 2027.