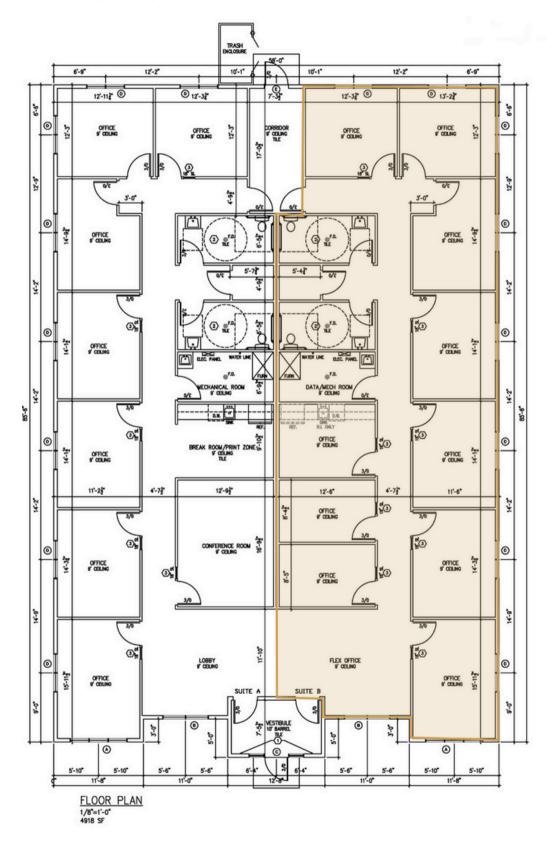

# BROOKS CROSSING OFFICE SUBLEASE SPACE

5032 EAST 57TH STREET SIOUX FALLS, SD

\$ \$18.00/SF NNN EST NNNs: \$6.00/SF

- Class A office space located in the Brooks Crossing Office Park in southeast Sioux Falls.
- Space has a reception/waiting area, nine (9) private offices, conference room, potential breakroom, and restrooms.
- Space was originally designed for a trust company that has outgrown the space modern build-out.
- Close proximity to Veterans Parkway (SD 100) and Harmodon Park.
- Neighboring businesses include The Barrel House, Flyboy Donuts, Plains Commerce Bank, Dollar Tree, Get N' Go and Cultivate Childcare.
- Can be combined with adjacent suite for a total of 4,918 SF.
- Sublease through October 31, 2027.