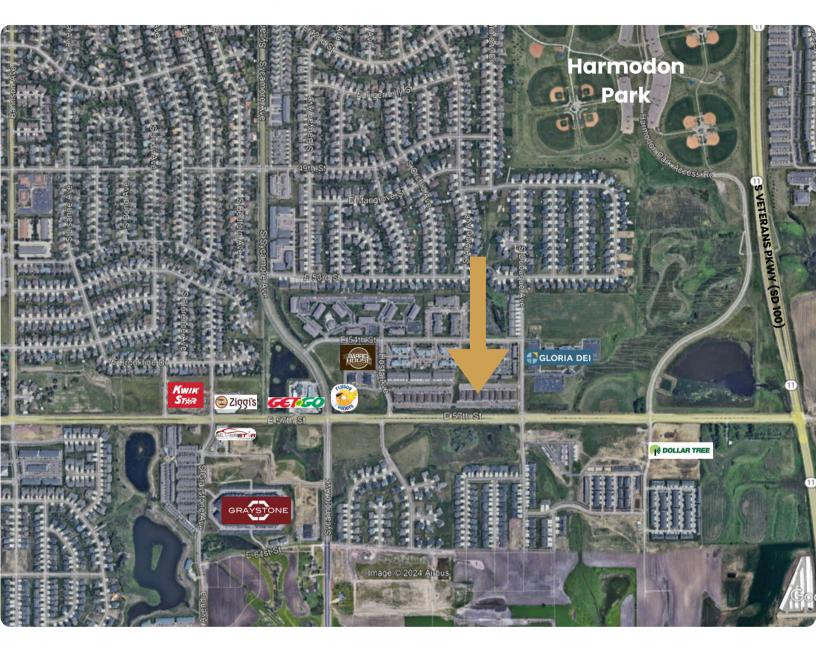

# BROOKS CROSSING OFFICE SUBLEASE SPACE

5032 EAST 57TH STREET SIOUX FALLS, SD

\$ \$18.00/SF NNN EST NNNs: \$6.00/SF

- Class A office space located in the Brooks Crossing Office Park in southeast Sioux Falls.
- Space has a reception/waiting area, nine (9) private offices, conference room, potential breakroom, and restrooms.
- Space was originally designed for a trust company that has outgrown the space modern build-out.
- Close proximity to Veterans Parkway (SD 100) and Harmodon Park.
- Neighboring businesses include The Barrel House, Flyboy Donuts, Plains Commerce Bank, Dollar Tree, Get N' Go and Cultivate Childcare.
- Can be combined with adjacent suite for a total of 4,918 SF.
- Sublease through October 31, 2027.