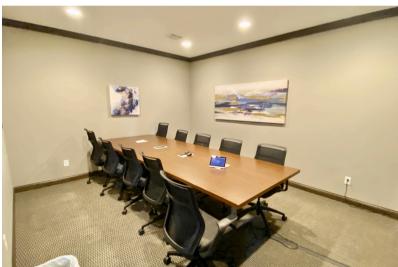

# BROOKS CROSSING OFFICE SUBLEASE SPACE

5032 EAST 57TH STREET SIOUX FALLS, SD

\$ \$18.00/SF NNN EST NNNs: \$6.00/SF

- Class A office space located in the Brooks Crossing Office Park in southeast Sioux Falls.
- Space has a reception/waiting area, nine (9) private offices, conference room, potential breakroom, and restrooms.
- Space was originally designed for a trust company that has outgrown the space modern build-out.
- Close proximity to Veterans Parkway (SD 100) and Harmodon Park.
- Neighboring businesses include The Barrel House, Flyboy Donuts, Plains Commerce Bank, Dollar Tree, Get N' Go and Cultivate Childcare.
- Can be combined with adjacent suite for a total of 4,918 SF.
- Sublease through October 31, 2027.