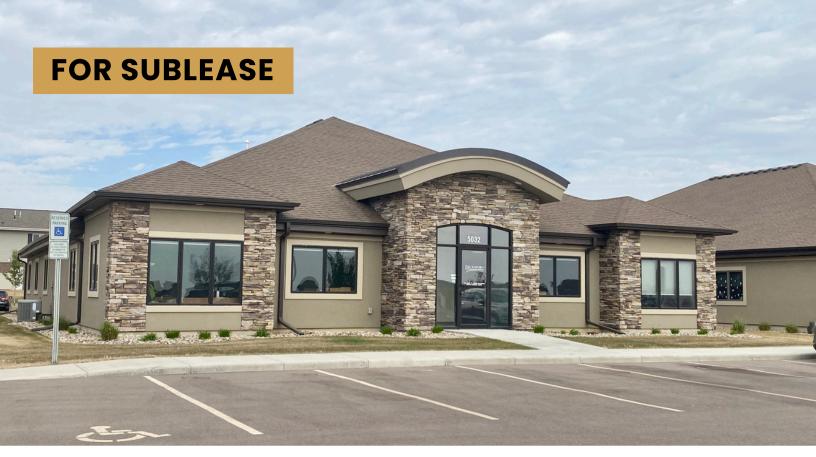

# BROOKS CROSSING OFFICE SUBLEASE SPACE

5032 EAST 57TH STREET SIOUX FALLS, SD

\$ \$18.00/SF NNN EST NNNs: \$6.00/SF

- Class A office space located in the Brooks Crossing Office Park in southeast Sioux Falls.
- Space has a reception/waiting area, nine (9) private offices, conference room, potential breakroom, and restrooms.
- Space was originally designed for a trust company that has outgrown the space modern build-out.
- Close proximity to Veterans Parkway (SD 100) and Harmodon Park.
- Neighboring businesses include The Barrel House, Flyboy Donuts, Plains Commerce Bank, Dollar Tree, Get N' Go and Cultivate Childcare.
- Can be combined with adjacent suite for a total of 4,918 SF.
- Sublease through October 31, 2027.