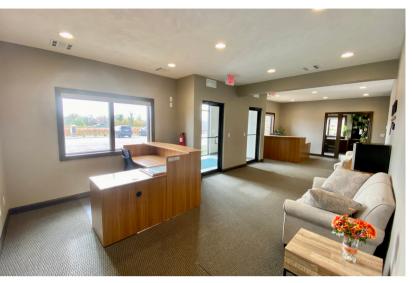

# BROOKS CROSSING OFFICE SUBLEASE SPACE

5032 EAST 57TH STREET SIOUX FALLS, SD

\$ \$18.00/SF NNN EST NNNs: \$6.00/SF

- Class A office space located in the Brooks Crossing Office Park in southeast Sioux Falls.
- Space has a reception/waiting area, nine (9) private offices, conference room, potential breakroom, and restrooms.
- Space was originally designed for a trust company that has outgrown the space modern build-out.
- Close proximity to Veterans Parkway (SD 100) and Harmodon Park.
- Neighboring businesses include The Barrel House, Flyboy Donuts, Plains Commerce Bank, Dollar Tree, Get N' Go and Cultivate Childcare.
- Can be combined with adjacent suite for a total of 4,918 SF.
- Sublease through October 31, 2027.