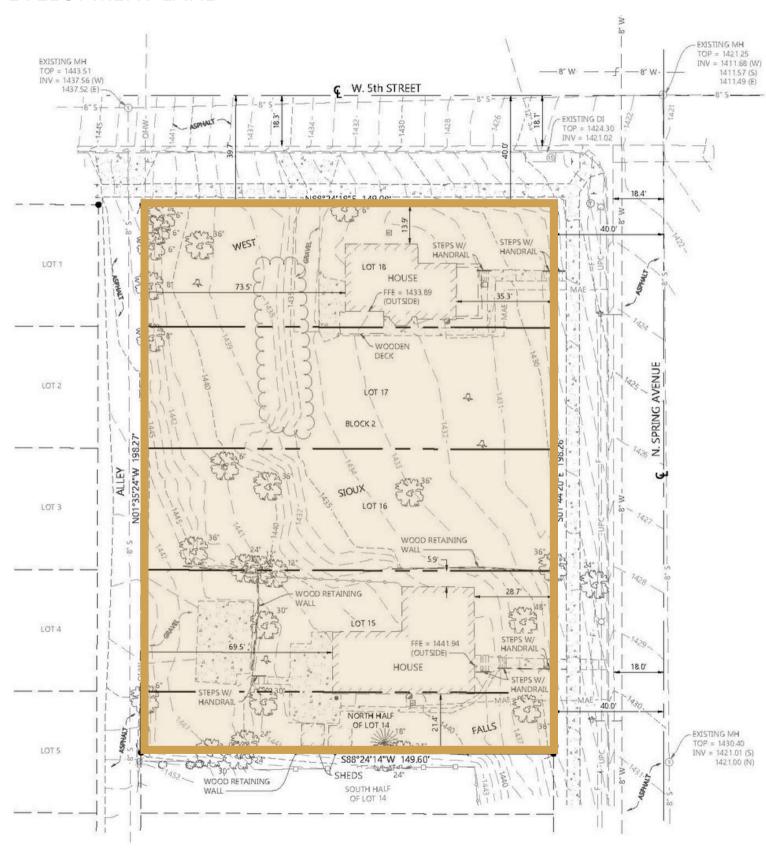

# SPRING AVENUE DEVELOPMENT LAND

421-435 N SPRING AVENUE SIOUX FALLS, SD

29,700 SF (0.68 AC)

- Prime Development lots located on the corner of 5th Street and Spring Avenue in central Sioux Falls.
- Currently zoned RT-1 Residential.
- One block west of Minnehaha County Courthouse and County offices.
- Easy access to Minnesota Avenue and downtown Sioux Falls and its shopping, restaurants and recreational activities.

### **DEVELOPMENT LAND**