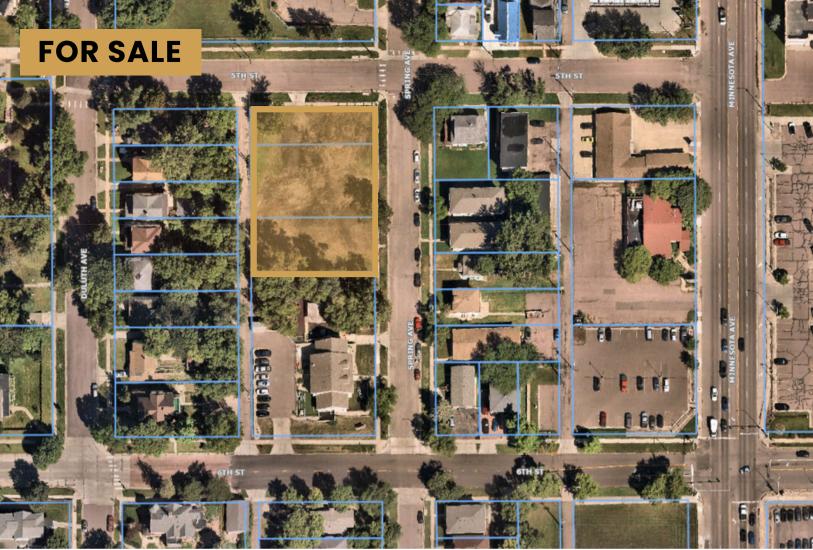

# SPRING AVENUE DEVELOPMENT LAND

421-435 N SPRING AVENUE SIOUX FALLS, SD

29,700 SF (0.68 AC)

- Prime Development lots located on the corner of 5th Street and Spring Avenue in central Sioux Falls.
- Currently zoned RT-1 Residential.
- One block west of Minnehaha County Courthouse and County offices.
- Easy access to Minnesota Avenue and downtown Sioux Falls and its shopping, restaurants and recreational activities.

### **DEVELOPMENT LAND**