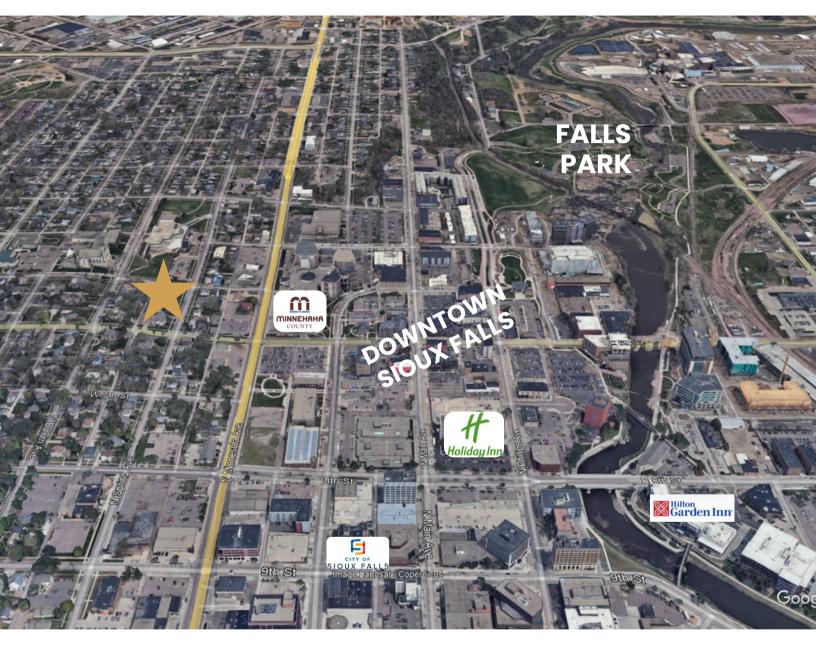

# SPRING AVENUE DEVELOPMENT LAND

421-435 N SPRING AVENUE SIOUX FALLS, SD

29,700 SF (0.68 AC)

- Prime Development lots located on the corner of 5th Street and Spring Avenue in central Sioux Falls.
- Currently zoned RT-1 Residential.
- One block west of Minnehaha County Courthouse and County offices.
- Easy access to Minnesota Avenue and downtown Sioux Falls and its shopping, restaurants and recreational activities.