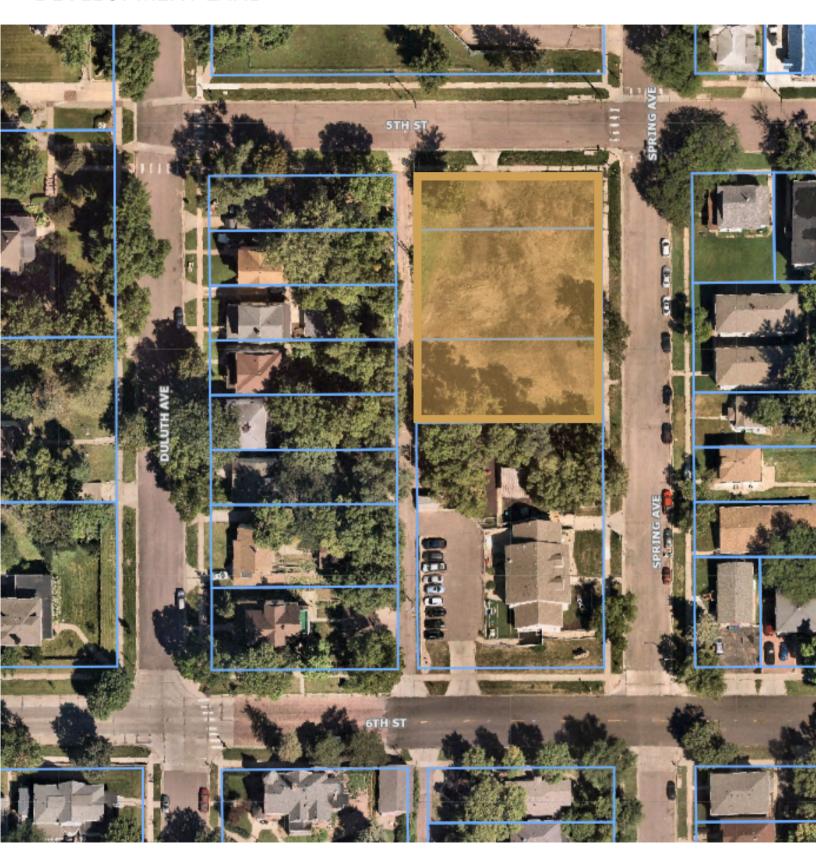

# SPRING AVENUE DEVELOPMENT LAND

421-435 N SPRING AVENUE SIOUX FALLS, SD

29,700 SF (0.68 AC)

- Prime Development lots located on the corner of 5th Street and Spring Avenue in central Sioux Falls.
- Currently zoned RT-1 Residential.
- One block west of Minnehaha County Courthouse and County offices.
- Easy access to Minnesota Avenue and downtown Sioux Falls and its shopping, restaurants and recreational activities.

#### **DEVELOPMENT LAND**