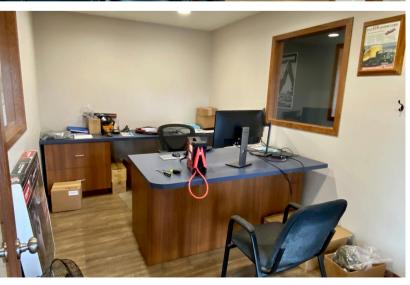

# NORTH CLIFF AVENUE LAND Bender

3803-3903 NORTH CLIFF AVENUE SIOUX FALLS, SD

7.19 AC

\$8.50/SF

- Development land located along Cliff Avenue just north of Benson Road.
- Currently zoned I-1 Light Industrial.
- Includes 1,436 SF building with four (4) private offices, kitchen area, storage room and full unfinished basement. Paved parking lot with nine (9) spaces in front of building.
- Great visibility along Cliff Avenue with a daily traffic count of 14,900 vehicles.
- Easy access to I-90 and I-229.
- Neighboring businesses include Marlin's Family Restaurant, Dakota Angler, MAC's Hardware, Sturdevant's and Jimmy John's.