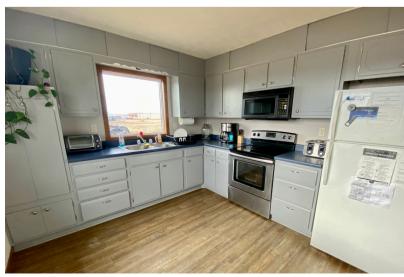

# NORTH CLIFF AVENUE LAND Bender

3803-3903 NORTH CLIFF AVENUE SIOUX FALLS, SD

7.19 AC

\$8.50/SF

- Development land located along Cliff Avenue just north of Benson Road.
- Currently zoned I-1 Light Industrial.
- Includes 1,436 SF building with four (4) private offices, kitchen area, storage room and full unfinished basement. Paved parking lot with nine (9) spaces in front of building.
- Great visibility along Cliff Avenue with a daily traffic count of 14,900 vehicles.
- Easy access to I-90 and I-229.
- Neighboring businesses include Marlin's Family Restaurant, Dakota Angler, MAC's Hardware, Sturdevant's and Jimmy John's.