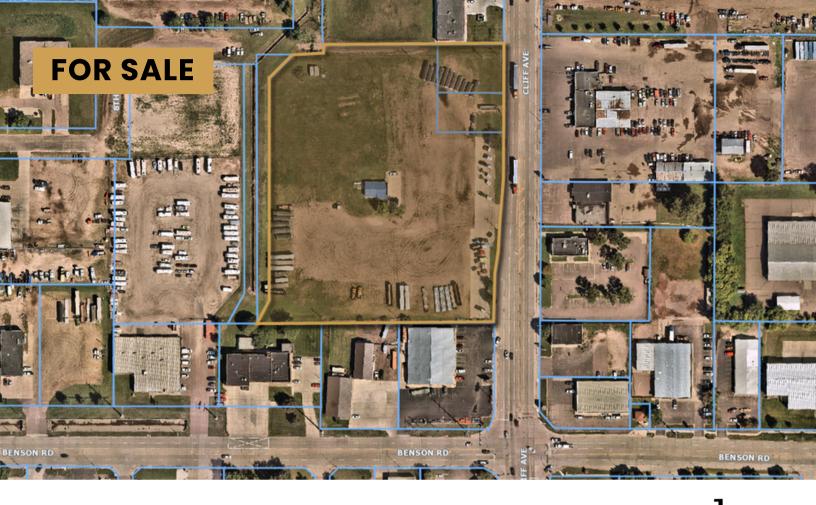

# NORTH CLIFF AVENUE LAND Bender

3803-3903 NORTH CLIFF AVENUE SIOUX FALLS, SD

7.19 AC

\$8.50/SF

- Development land located along Cliff Avenue just north of Benson Road.
- Currently zoned I-1 Light Industrial.
- Includes 1,436 SF building with four (4) private offices, kitchen area, storage room and full unfinished basement. Paved parking lot with nine (9) spaces in front of building.
- Great visibility along Cliff Avenue with a daily traffic count of 14,900 vehicles.
- Easy access to I-90 and I-229.
- Neighboring businesses include Marlin's Family Restaurant, Dakota Angler, MAC's Hardware, Sturdevant's and Jimmy John's.