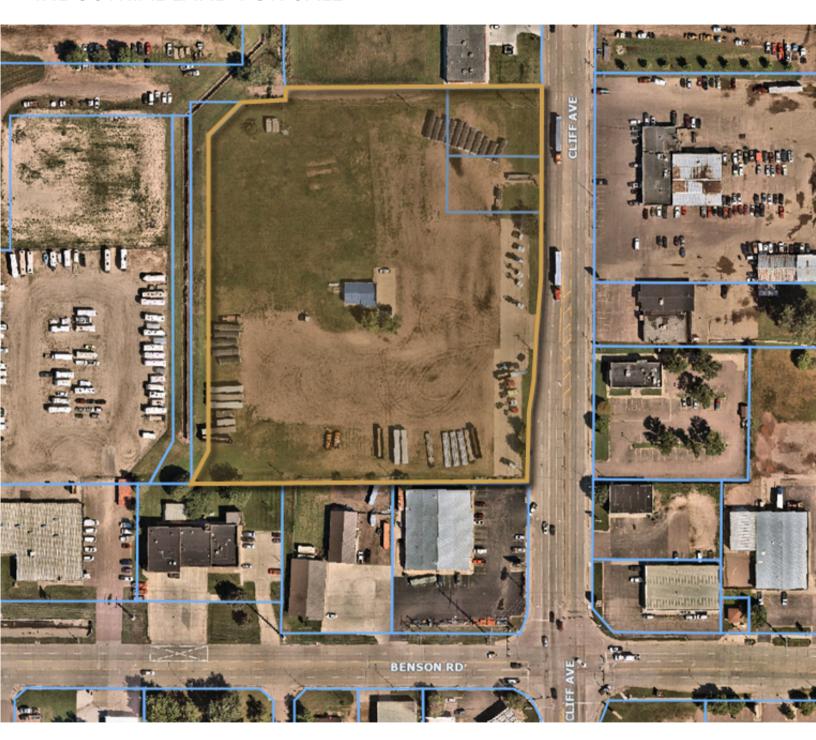

# NORTH CLIFF AVENUE LAND Bender

3803-3903 NORTH CLIFF AVENUE SIOUX FALLS, SD

7.19 AC

\$8.50/SF

- Development land located along Cliff Avenue just north of Benson Road.
- Currently zoned I-1 Light Industrial.
- Includes 1,436 SF building with four (4) private offices, kitchen area, storage room and full unfinished basement. Paved parking lot with nine (9) spaces in front of building.
- Great visibility along Cliff Avenue with a daily traffic count of 14,900 vehicles.
- Easy access to I-90 and I-229.
- Neighboring businesses include Marlin's Family Restaurant, Dakota Angler, MAC's Hardware, Sturdevant's and Jimmy John's.

## INDUSTRIAL LAND FOR SALE

#### INDUSTRIAL LAND FOR SALE