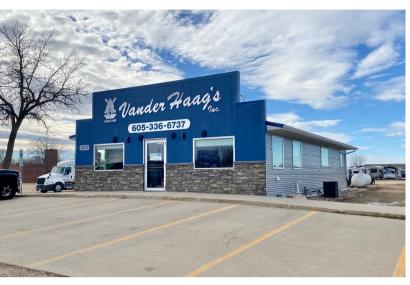

# NORTH CLIFF AVENUE LAND Bender

3803-3903 NORTH CLIFF AVENUE SIOUX FALLS, SD

7.19 AC

\$8.50/SF

- Development land located along Cliff Avenue just north of Benson Road.
- Currently zoned I-1 Light Industrial.
- Includes 1,436 SF building with four (4) private offices, kitchen area, storage room and full unfinished basement. Paved parking lot with nine (9) spaces in front of building.
- Great visibility along Cliff Avenue with a daily traffic count of 14,900 vehicles.
- Easy access to I-90 and I-229.
- Neighboring businesses include Marlin's Family Restaurant, Dakota Angler, MAC's Hardware, Sturdevant's and Jimmy John's.