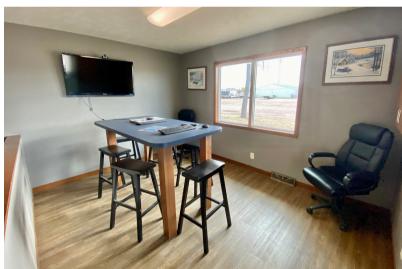

# NORTH CLIFF AVENUE LAND Bender

3803-3903 NORTH CLIFF AVENUE SIOUX FALLS, SD

7.19 AC

\$8.50/SF

- Development land located along Cliff Avenue just north of Benson Road.
- Currently zoned I-1 Light Industrial.
- Includes 1,436 SF building with four (4) private offices, kitchen area, storage room and full unfinished basement. Paved parking lot with nine (9) spaces in front of building.
- Great visibility along Cliff Avenue with a daily traffic count of 14,900 vehicles.
- Easy access to I-90 and I-229.
- Neighboring businesses include Marlin's Family Restaurant, Dakota Angler, MAC's Hardware, Sturdevant's and Jimmy John's.