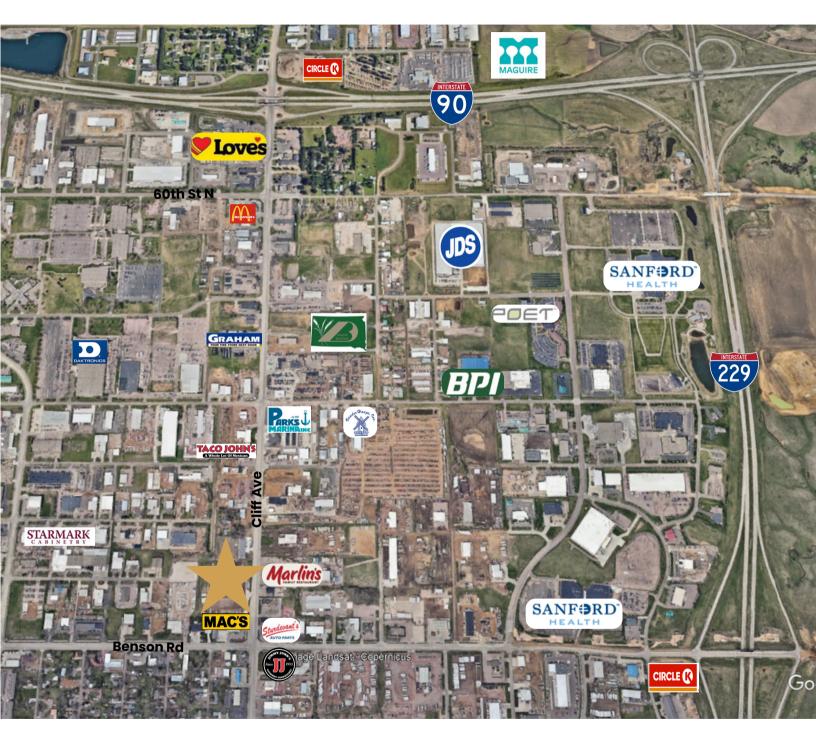

# NORTH CLIFF AVENUE LAND Bender

3803-3903 NORTH CLIFF AVENUE SIOUX FALLS, SD

7.19 AC

\$8.50/SF

- Development land located along Cliff Avenue just north of Benson Road.
- Currently zoned I-1 Light Industrial.
- Includes 1,436 SF building with four (4) private offices, kitchen area, storage room and full unfinished basement. Paved parking lot with nine (9) spaces in front of building.
- Great visibility along Cliff Avenue with a daily traffic count of 14,900 vehicles.
- Easy access to I-90 and I-229.
- Neighboring businesses include Marlin's Family Restaurant, Dakota Angler, MAC's Hardware, Sturdevant's and Jimmy John's.