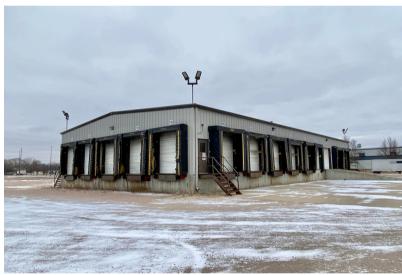

# 1ST AVENUE CROSSDOCK TERMINAL

3401 N 1ST AVENUE SIOUX FALLS, SD

7,270 SF TERMINAL 4,800 SF WAREHOUSE

\$2,200,000 \$10,000/MO NNN

- Crossdock terminal and storage building located near Benson Road and I-90.
- 7,270 SF terminal with office space.
- 24 Truck bays.
- 4,800 SF storage building with three (3) 14' grade-level doors.
- 2.71 acre lot.
- Located in the Sioux Empire Development Park Three near the Sioux Falls Regional Airport.
- Easy access to Benson Road, Cliff Avenue, I-90 and I-229.
- Neighboring businesses include Graco, Krohmer Plumbing, Cole Papers, Dakota Splash and Winwater.

## **1ST AVE CROSSDOCK TERMINTAL**

#### **DISTRUBUTION PROPERTY**