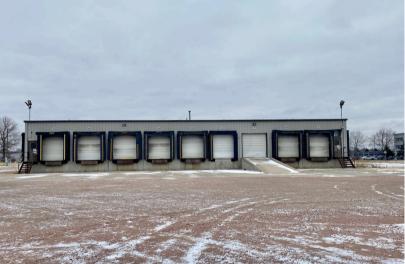

# 1ST AVENUE CROSSDOCK TERMINAL





3401 N 1ST AVENUE SIOUX FALLS, SD



7,270 SF TERMINAL 4,800 SF WAREHOUSE



\$2,200,000 \$10,000/MO NNN

- Crossdock terminal and storage building located near Benson Road and I-90.
- 7,270 SF terminal with office space.
- 24 Truck bays.
- 4,800 SF storage building with three (3) 14' grade-level doors.
- 2.71 acre lot.
- Located in the Sioux Empire Development Park Three near the Sioux Falls Regional Airport.
- Easy access to Benson Road, Cliff Avenue, I-90 and I-229.
- Neighboring businesses include Graco, Krohmer Plumbing, Cole Papers, Dakota Splash and Winwater.

BRADYN NEISES, SIOR | bradyn@benderco.com | 605-579-0189



## **1ST AVE CROSSDOCK TERMINTAL**



#### **DISTRUBUTION PROPERTY**













### **1ST AVE CROSSDOCK TERMINAL**



#### **DISTRIBUTION PROPERTY**



### **1ST AVE CROSSDOCK TERMINAL**



#### **DISTRIBUTION PROPERTY**