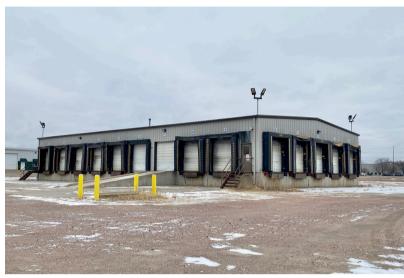

# 1ST AVENUE CROSSDOCK TERMINAL





3401 N 1ST AVENUE SIOUX FALLS, SD



7,270 SF TERMINAL 4,800 SF WAREHOUSE



\$2,200,000 \$10,000/MO NNN

- Crossdock terminal and storage building located near Benson Road and I-90.
- 7,270 SF terminal with office space.
- 24 Truck bays.
- 4,800 SF storage building with three (3) 14' grade-level doors.
- 2.71 acre lot.
- Located in the Sioux Empire Development Park Three near the Sioux Falls Regional Airport.
- Easy access to Benson Road, Cliff Avenue, I-90 and I-229.
- Neighboring businesses include Graco, Krohmer Plumbing, Cole Papers, Dakota Splash and Winwater.

BRADYN NEISES, SIOR | bradyn@benderco.com | 605-579-0189



## **1ST AVE CROSSDOCK TERMINTAL**



#### **DISTRUBUTION PROPERTY**













### **1ST AVE CROSSDOCK TERMINAL**



#### **DISTRIBUTION PROPERTY**



### **1ST AVE CROSSDOCK TERMINAL**



#### **DISTRIBUTION PROPERTY**