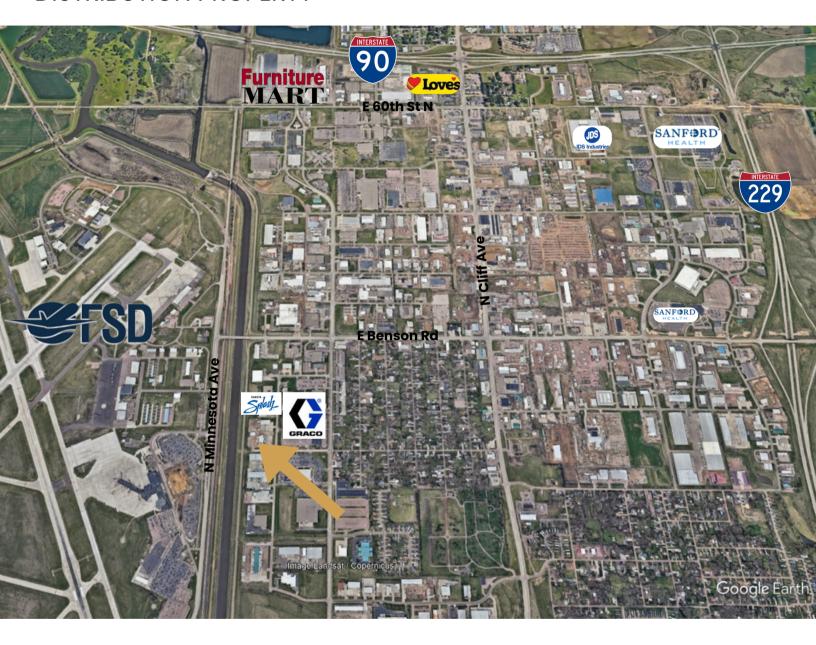

# 1ST AVENUE CROSSDOCK TERMINAL

3401 N 1ST AVENUE SIOUX FALLS, SD

7,270 SF TERMINAL 4,800 SF WAREHOUSE

\$2,200,000 \$10,000/MO NNN

- Crossdock terminal and storage building located near Benson Road and I-90.
- 7,270 SF terminal with office space.
- 24 Truck bays.
- 4,800 SF storage building with three (3) 14' grade-level doors.
- 2.71 acre lot.
- Located in the Sioux Empire Development Park Three near the Sioux Falls Regional Airport.
- Easy access to Benson Road, Cliff Avenue, I-90 and I-229.
- Neighboring businesses include Graco, Krohmer Plumbing, Cole Papers, Dakota Splash and Winwater.

#### **DISTRUBUTION PROPERTY**