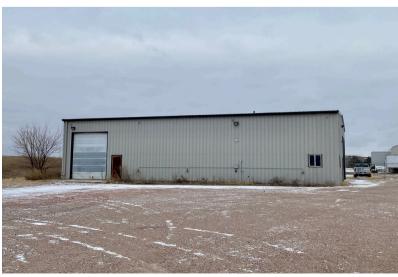

# 1ST AVENUE CROSSDOCK TERMINAL

3401 N 1ST AVENUE SIOUX FALLS, SD

7,270 SF TERMINAL 4,800 SF WAREHOUSE

\$2,200,000 \$10,000/MO NNN

- Crossdock terminal and storage building located near Benson Road and I-90.
- 7,270 SF terminal with office space.
- 24 Truck bays.
- 4,800 SF storage building with three (3) 14' grade-level doors.
- 2.71 acre lot.
- Located in the Sioux Empire Development Park Three near the Sioux Falls Regional Airport.
- Easy access to Benson Road, Cliff Avenue, I-90 and I-229.
- Neighboring businesses include Graco, Krohmer Plumbing, Cole Papers, Dakota Splash and Winwater.

### **1ST AVE CROSSDOCK TERMINAL**

#### **DISTRIBUTION PROPERTY**