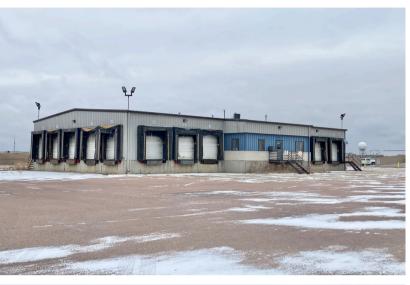

# 1ST AVENUE CROSSDOCK TERMINAL





3401 N 1ST AVENUE SIOUX FALLS, SD



7,270 SF TERMINAL 4,800 SF WAREHOUSE



\$2,200,000 \$10,000/MO NNN

- Crossdock terminal and storage building located near Benson Road and I-90.
- 7,270 SF terminal with office space.
- 24 Truck bays.
- 4,800 SF storage building with three (3) 14' grade-level doors.
- 2.71 acre lot.
- Located in the Sioux Empire Development Park Three near the Sioux Falls Regional Airport.
- Easy access to Benson Road, Cliff Avenue, I-90 and I-229.
- Neighboring businesses include Graco, Krohmer Plumbing, Cole Papers, Dakota Splash and Winwater.

BRADYN NEISES, SIOR | bradyn@benderco.com | 605-579-0189



## **1ST AVE CROSSDOCK TERMINTAL**



#### **DISTRUBUTION PROPERTY**













### **1ST AVE CROSSDOCK TERMINAL**



#### **DISTRIBUTION PROPERTY**



### **1ST AVE CROSSDOCK TERMINAL**



#### **DISTRIBUTION PROPERTY**