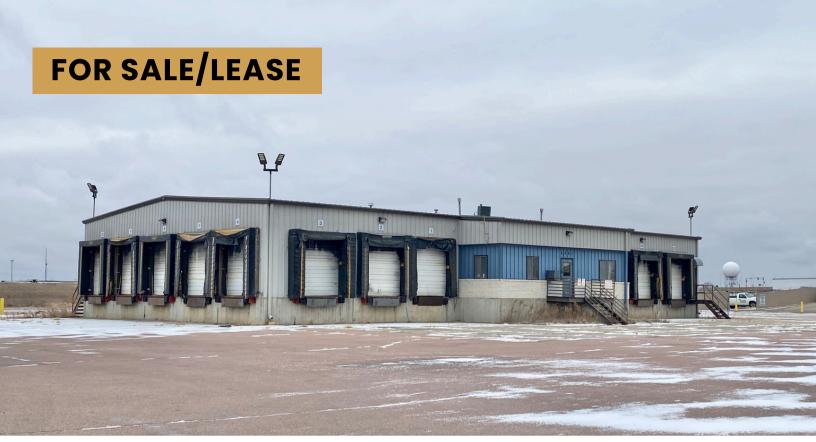

# 1ST AVENUE CROSSDOCK TERMINAL

3401 N 1ST AVENUE SIOUX FALLS, SD

7,270 SF TERMINAL 4,800 SF WAREHOUSE

\$2,200,000 \$10,000/MO NNN

- Crossdock terminal and storage building located near Benson Road and I-90.
- 7,270 SF terminal with office space.
- 24 Truck bays.
- 4,800 SF storage building with three (3) 14' grade-level doors.
- 2.71 acre lot.
- Located in the Sioux Empire Development Park Three near the Sioux Falls Regional Airport.
- Easy access to Benson Road, Cliff Avenue, I-90 and I-229.
- Neighboring businesses include Graco, Krohmer Plumbing, Cole Papers, Dakota Splash and Winwater.