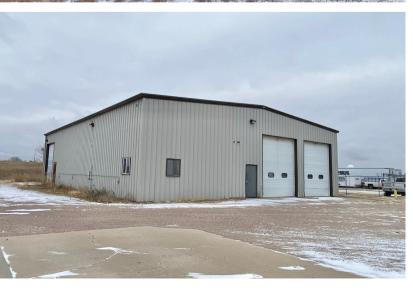

# 1ST AVENUE CROSSDOCK TERMINAL

3401 N 1ST AVENUE SIOUX FALLS, SD

7,270 SF TERMINAL 4,800 SF WAREHOUSE

\$2,200,000 \$10,000/MO NNN

- Crossdock terminal and storage building located near Benson Road and I-90.
- 7,270 SF terminal with office space.
- 24 Truck bays.
- 4,800 SF storage building with three (3) 14' grade-level doors.
- 2.71 acre lot.
- Located in the Sioux Empire Development Park Three near the Sioux Falls Regional Airport.
- Easy access to Benson Road, Cliff Avenue, I-90 and I-229.
- Neighboring businesses include Graco, Krohmer Plumbing, Cole Papers, Dakota Splash and Winwater.

### **1ST AVE CROSSDOCK TERMINAL**

#### **DISTRIBUTION PROPERTY**