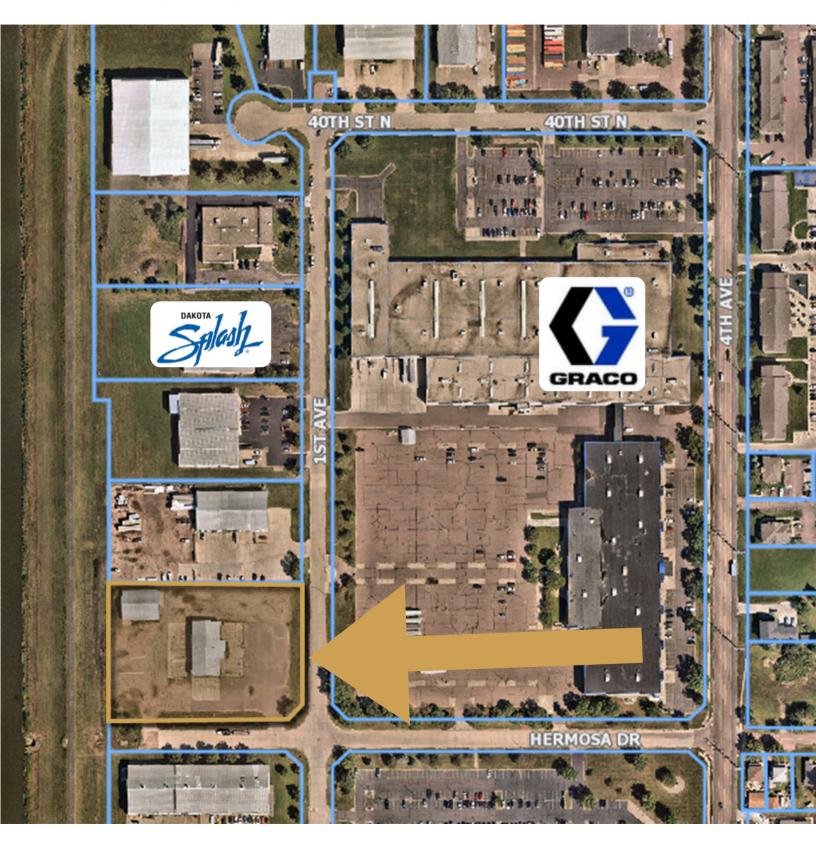

# 1ST AVENUE CROSSDOCK TERMINAL

3401 N 1ST AVENUE SIOUX FALLS, SD

7,270 SF TERMINAL 4,800 SF WAREHOUSE

\$2,200,000 \$10,000/MO NNN

- Crossdock terminal and storage building located near Benson Road and I-90.
- 7,270 SF terminal with office space.
- 24 Truck bays.
- 4,800 SF storage building with three (3) 14' grade-level doors.
- 2.71 acre lot.
- Located in the Sioux Empire Development Park Three near the Sioux Falls Regional Airport.
- Easy access to Benson Road, Cliff Avenue, I-90 and I-229.
- Neighboring businesses include Graco, Krohmer Plumbing, Cole Papers, Dakota Splash and Winwater.