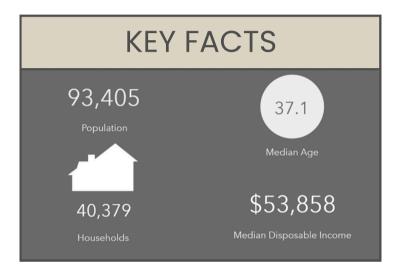

### DEMOGRAPHIC SUMMARY

LOCATION: 2101 West 41st Street, Sioux Falls, SD

RADIUS: Ring of 3 miles

SOURCE: ESRI