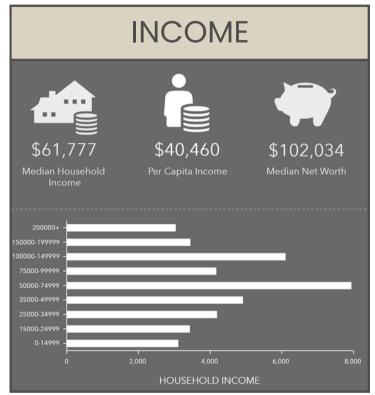

### DEMOGRAPHIC SUMMARY

LOCATION: 2101 West 41st Street, Sioux Falls, SD

RADIUS: Ring of 3 miles

SOURCE: ESRI