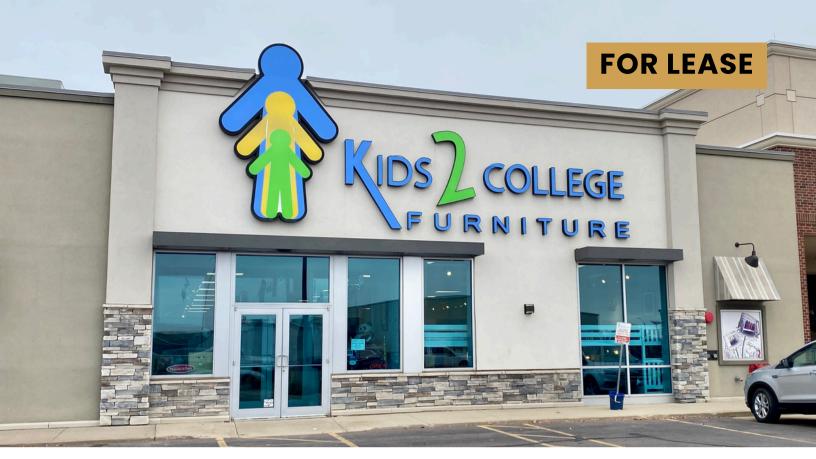

**RETAIL SPACE** 

2101 WEST 41ST STREET, SUITE 26A SIOUX FALLS, SD

8,025 SF

- Open retail space located on the south side of the Western Mall.
- Breakroom with two (2) private offices and restrooms.
- Large storage room with exterior overhead door.
- Opportunity to advertise on digital billboards along 41st Street (19,200 vpd) and Western Avenue (22,000 vpd).
- Monument signage along Western Avenue.
- Western Mall tenancy includes Scheels, Best Buy, West Mall 7 Theatres, 605 NINJA,
  South Dakota Furniture Mart, All Day Cafe, and Reach Literacy.
- Available September 2025.
- One or more members of ownership are licensed real estate brokers in the state of SD.

#### RETAIL SPACE FOR LEASE