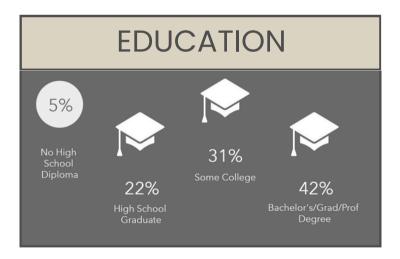

### DEMOGRAPHIC SUMMARY

LOCATION: 2101 West 41st Street, Sioux Falls, SD

RADIUS: Ring of 3 miles

SOURCE: ESRI