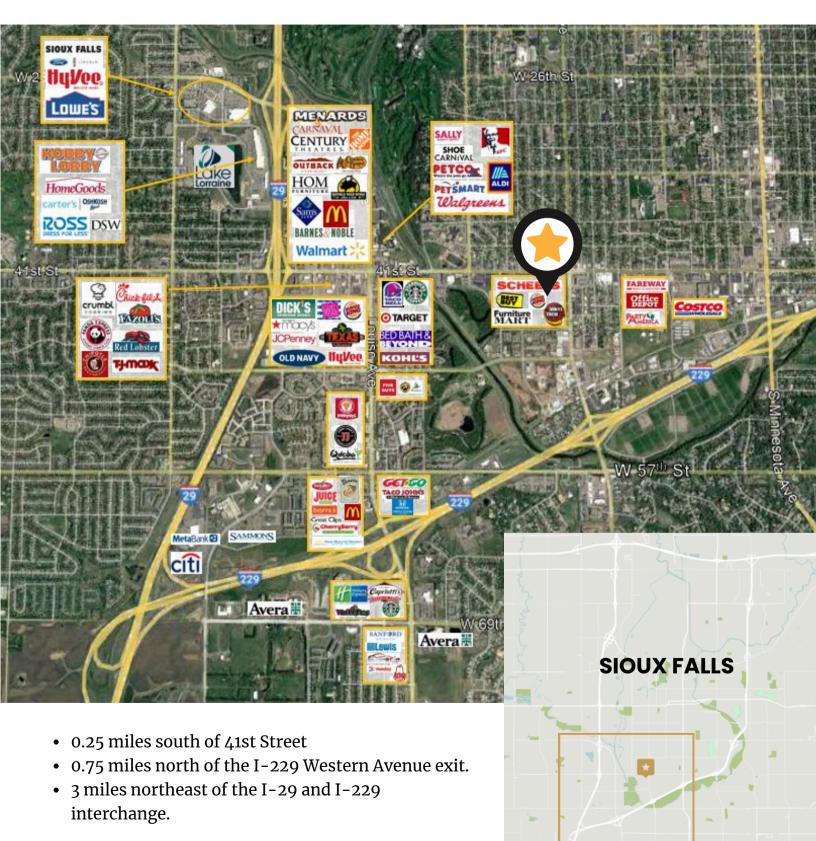

**RETAIL SPACE** 

2101 WEST 41ST STREET, SUITE 26A SIOUX FALLS, SD

8,025 SF

- Open retail space located on the south side of the Western Mall.
- Breakroom with two (2) private offices and restrooms.
- Large storage room with exterior overhead door.
- Opportunity to advertise on digital billboards along 41st Street (19,200 vpd) and Western Avenue (22,000 vpd).
- Monument signage along Western Avenue.
- Western Mall tenancy includes Scheels, Best Buy, West Mall 7 Theatres, 605 NINJA,
  South Dakota Furniture Mart, All Day Cafe, and Reach Literacy.
- Available September 2025.
- One or more members of ownership are licensed real estate brokers in the state of SD.