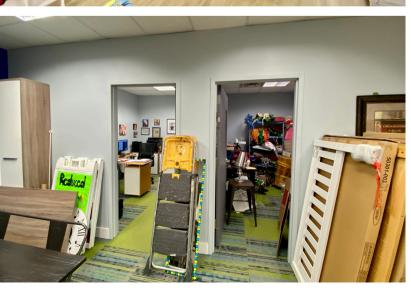

**RETAIL SPACE** 

2101 WEST 41ST STREET, SUITE 26A SIOUX FALLS, SD

8,025 SF

- Open retail space located on the south side of the Western Mall.
- Breakroom with two (2) private offices and restrooms.
- Large storage room with exterior overhead door.
- Opportunity to advertise on digital billboards along 41st Street (19,200 vpd) and Western Avenue (22,000 vpd).
- Monument signage along Western Avenue.
- Western Mall tenancy includes Scheels, Best Buy, West Mall 7 Theatres, 605 NINJA,
  South Dakota Furniture Mart, All Day Cafe, and Reach Literacy.
- Available September 2025.
- One or more members of ownership are licensed real estate brokers in the state of SD.