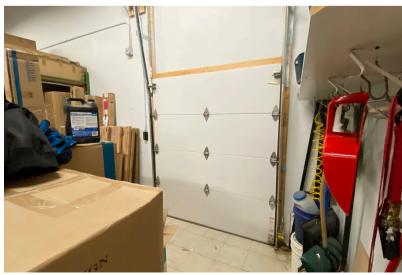

**RETAIL SPACE** 

2101 WEST 41ST STREET, SUITE 26A SIOUX FALLS, SD

8,025 SF

- Open retail space located on the south side of the Western Mall.
- Breakroom with two (2) private offices and restrooms.
- Large storage room with exterior overhead door.
- Opportunity to advertise on digital billboards along 41st Street (19,200 vpd) and Western Avenue (22,000 vpd).
- Monument signage along Western Avenue.
- Western Mall tenancy includes Scheels, Best Buy, West Mall 7 Theatres, 605 NINJA,
  South Dakota Furniture Mart, All Day Cafe, and Reach Literacy.
- Available September 2025.
- One or more members of ownership are licensed real estate brokers in the state of SD.