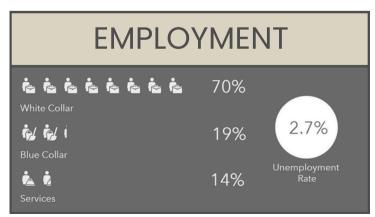

### DEMOGRAPHIC SUMMARY

LOCATION: 2101 West 41st Street, Sioux Falls, SD

RADIUS: Ring of 3 miles

SOURCE: ESRI