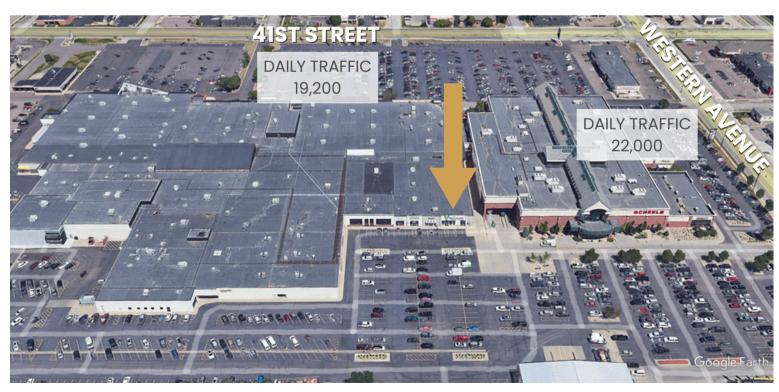

**RETAIL SPACE** 

2101 WEST 41ST STREET, SUITE 26A SIOUX FALLS, SD

8,025 SF

- Open retail space located on the south side of the Western Mall.
- Breakroom with two (2) private offices and restrooms.
- Large storage room with exterior overhead door.
- Opportunity to advertise on digital billboards along 41st Street (19,200 vpd) and Western Avenue (22,000 vpd).
- Monument signage along Western Avenue.
- Western Mall tenancy includes Scheels, Best Buy, West Mall 7 Theatres, 605 NINJA,
  South Dakota Furniture Mart, All Day Cafe, and Reach Literacy.
- Available September 2025.
- One or more members of ownership are licensed real estate brokers in the state of SD.