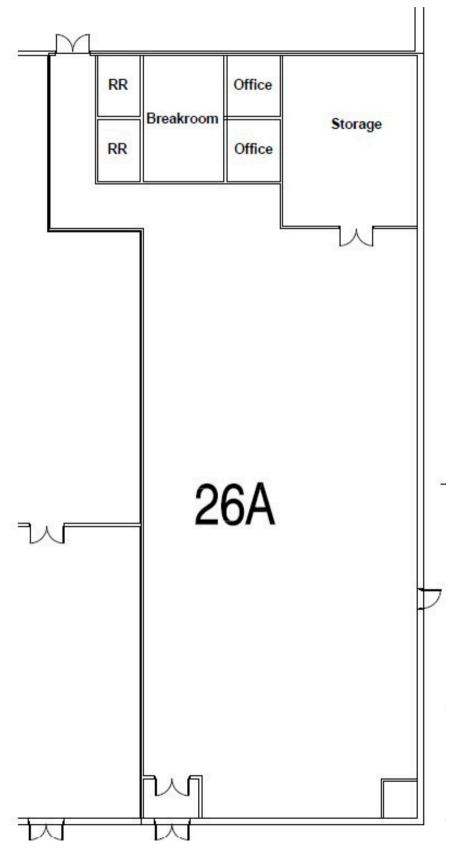

**RETAIL SPACE** 

2101 WEST 41ST STREET, SUITE 26A SIOUX FALLS, SD

8,025 SF

- Open retail space located on the south side of the Western Mall.
- Breakroom with two (2) private offices and restrooms.
- Large storage room with exterior overhead door.
- Opportunity to advertise on digital billboards along 41st Street (19,200 vpd) and Western Avenue (22,000 vpd).
- Monument signage along Western Avenue.
- Western Mall tenancy includes Scheels, Best Buy, West Mall 7 Theatres, 605 NINJA,
  South Dakota Furniture Mart, All Day Cafe, and Reach Literacy.
- Available September 2025.
- One or more members of ownership are licensed real estate brokers in the state of SD.