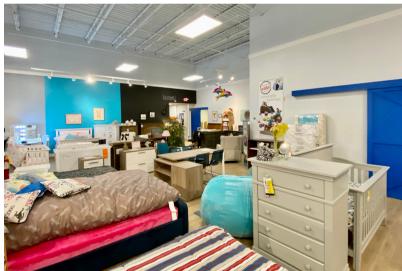

**RETAIL SPACE** 

2101 WEST 41ST STREET, SUITE 26A SIOUX FALLS, SD

8,025 SF

- Open retail space located on the south side of the Western Mall.
- Breakroom with two (2) private offices and restrooms.
- Large storage room with exterior overhead door.
- Opportunity to advertise on digital billboards along 41st Street (19,200 vpd) and Western Avenue (22,000 vpd).
- Monument signage along Western Avenue.
- Western Mall tenancy includes Scheels, Best Buy, West Mall 7 Theatres, 605 NINJA,
  South Dakota Furniture Mart, All Day Cafe, and Reach Literacy.
- Available September 2025.
- One or more members of ownership are licensed real estate brokers in the state of SD.