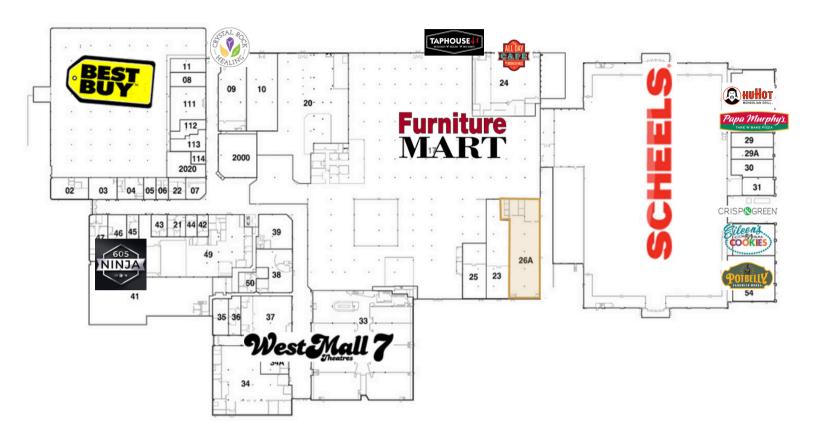

**RETAIL SPACE** 

2101 WEST 41ST STREET, SUITE 26A SIOUX FALLS, SD

8,025 SF

- Open retail space located on the south side of the Western Mall.
- Breakroom with two (2) private offices and restrooms.
- Large storage room with exterior overhead door.
- Opportunity to advertise on digital billboards along 41st Street (19,200 vpd) and Western Avenue (22,000 vpd).
- Monument signage along Western Avenue.
- Western Mall tenancy includes Scheels, Best Buy, West Mall 7 Theatres, 605 NINJA,
  South Dakota Furniture Mart, All Day Cafe, and Reach Literacy.
- Available September 2025.
- One or more members of ownership are licensed real estate brokers in the state of SD.