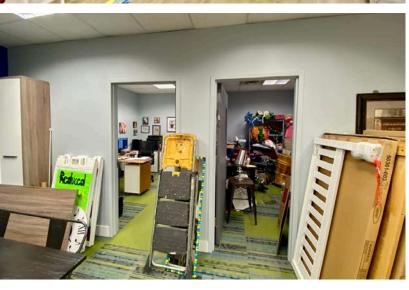

**RETAIL SPACE** 

2101 WEST 41ST STREET, SUITE 26A SIOUX FALLS, SD

8,025 SF

- Open retail space located on the south side of the Western Mall.
- Breakroom with two (2) private offices and restrooms.
- Large storage room with exterior overhead door.
- Opportunity to advertise on digital billboards along 41st Street (19,200 vpd) and Western Avenue (22,000 vpd).
- Monument signage along Western Avenue.
- Western Mall tenancy includes Scheels, Best Buy, West Mall 7 Theatres, 605 NINJA,
  South Dakota Furniture Mart, All Day Cafe, and Reach Literacy.
- Available September 2025.
- One or more members of ownership are licensed real estate brokers in the state of SD.