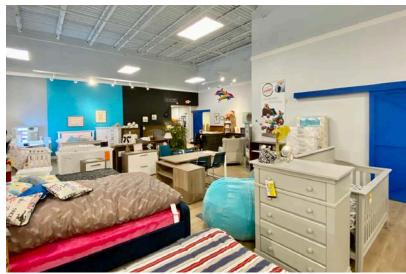

**RETAIL SPACE** 

2101 WEST 41ST STREET, SUITE 26A SIOUX FALLS, SD

8,025 SF

- Open retail space located on the south side of the Western Mall.
- Breakroom with two (2) private offices and restrooms.
- Large storage room with exterior overhead door.
- Opportunity to advertise on digital billboards along 41st Street (19,200 vpd) and Western Avenue (22,000 vpd).
- Monument signage along Western Avenue.
- Western Mall tenancy includes Scheels, Best Buy, West Mall 7 Theatres, 605 NINJA,
  South Dakota Furniture Mart, All Day Cafe, and Reach Literacy.
- Available September 2025.
- One or more members of ownership are licensed real estate brokers in the state of SD.