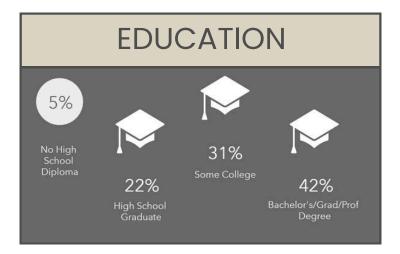

### DEMOGRAPHIC SUMMARY

LOCATION: 2101 West 41st Street, Sioux Falls, SD

RADIUS: Ring of 3 miles

**SOURCE: ESRI** 