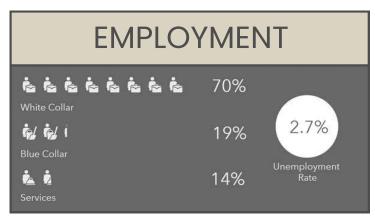

### DEMOGRAPHIC SUMMARY

LOCATION: 2101 West 41st Street, Sioux Falls, SD

RADIUS: Ring of 3 miles

**SOURCE: ESRI** 