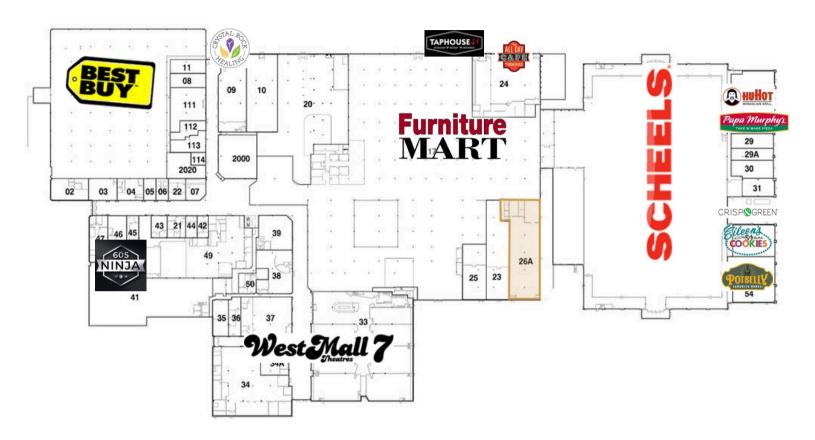

**RETAIL SPACE** 

2101 WEST 41ST STREET, SUITE 26A SIOUX FALLS, SD

8,025 SF

- Open retail space located on the south side of the Western Mall.
- Breakroom with two (2) private offices and restrooms.
- Large storage room with exterior overhead door.
- Opportunity to advertise on digital billboards along 41st Street (19,200 vpd) and Western Avenue (22,000 vpd).
- Monument signage along Western Avenue.
- Western Mall tenancy includes Scheels, Best Buy, West Mall 7 Theatres, 605 NINJA,
  South Dakota Furniture Mart, All Day Cafe, and Reach Literacy.
- Available September 2025.
- One or more members of ownership are licensed real estate brokers in the state of SD.