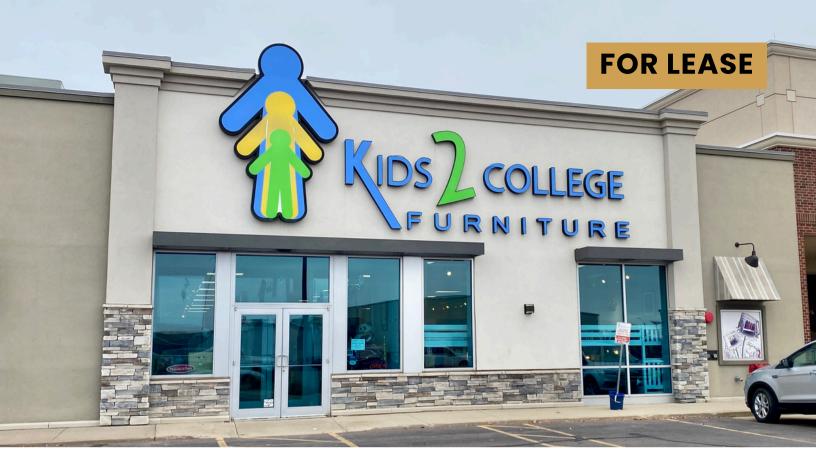

**RETAIL SPACE** 

2101 WEST 41ST STREET, SUITE 26A SIOUX FALLS, SD

8,025 SF

- Open retail space located on the south side of the Western Mall.
- Breakroom with two (2) private offices and restrooms.
- Large storage room with exterior overhead door.
- Opportunity to advertise on digital billboards along 41st Street (19,200 vpd) and Western Avenue (22,000 vpd).
- Monument signage along Western Avenue.
- Western Mall tenancy includes Scheels, Best Buy, West Mall 7 Theatres, 605 NINJA,
  South Dakota Furniture Mart, All Day Cafe, and Reach Literacy.
- Available September 2025.
- One or more members of ownership are licensed real estate brokers in the state of SD.

#### RETAIL SPACE FOR LEASE