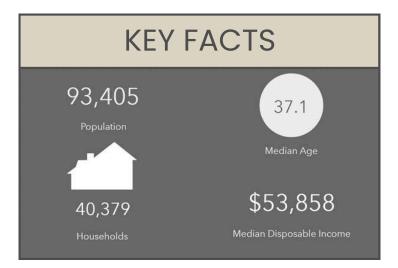

### DEMOGRAPHIC SUMMARY

LOCATION: 2101 West 41st Street, Sioux Falls, SD

RADIUS: Ring of 3 miles

**SOURCE: ESRI** 