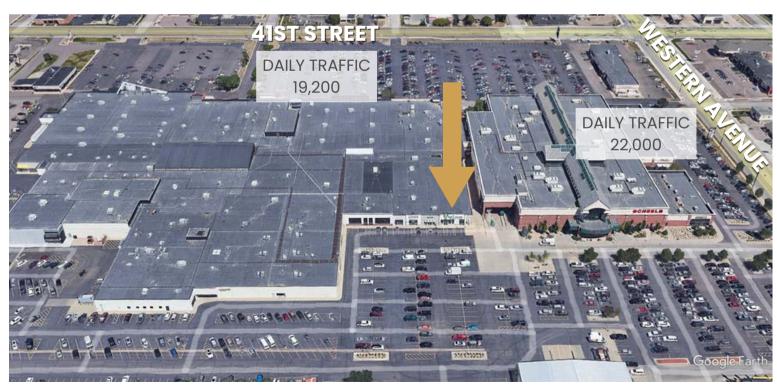

**RETAIL SPACE** 

2101 WEST 41ST STREET, SUITE 26A SIOUX FALLS, SD

8,025 SF

- Open retail space located on the south side of the Western Mall.
- Breakroom with two (2) private offices and restrooms.
- Large storage room with exterior overhead door.
- Opportunity to advertise on digital billboards along 41st Street (19,200 vpd) and Western Avenue (22,000 vpd).
- Monument signage along Western Avenue.
- Western Mall tenancy includes Scheels, Best Buy, West Mall 7 Theatres, 605 NINJA,
  South Dakota Furniture Mart, All Day Cafe, and Reach Literacy.
- Available September 2025.
- One or more members of ownership are licensed real estate brokers in the state of SD.