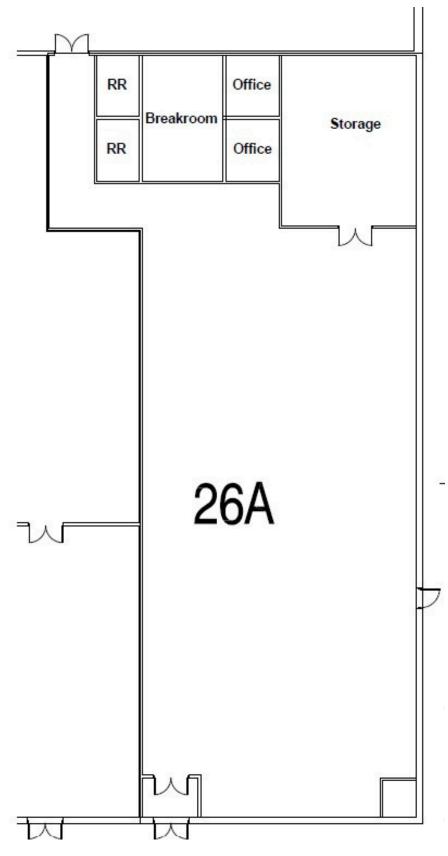

**RETAIL SPACE** 

2101 WEST 41ST STREET, SUITE 26A SIOUX FALLS, SD

8,025 SF

- Open retail space located on the south side of the Western Mall.
- Breakroom with two (2) private offices and restrooms.
- Large storage room with exterior overhead door.
- Opportunity to advertise on digital billboards along 41st Street (19,200 vpd) and Western Avenue (22,000 vpd).
- Monument signage along Western Avenue.
- Western Mall tenancy includes Scheels, Best Buy, West Mall 7 Theatres, 605 NINJA,
  South Dakota Furniture Mart, All Day Cafe, and Reach Literacy.
- Available September 2025.
- One or more members of ownership are licensed real estate brokers in the state of SD.