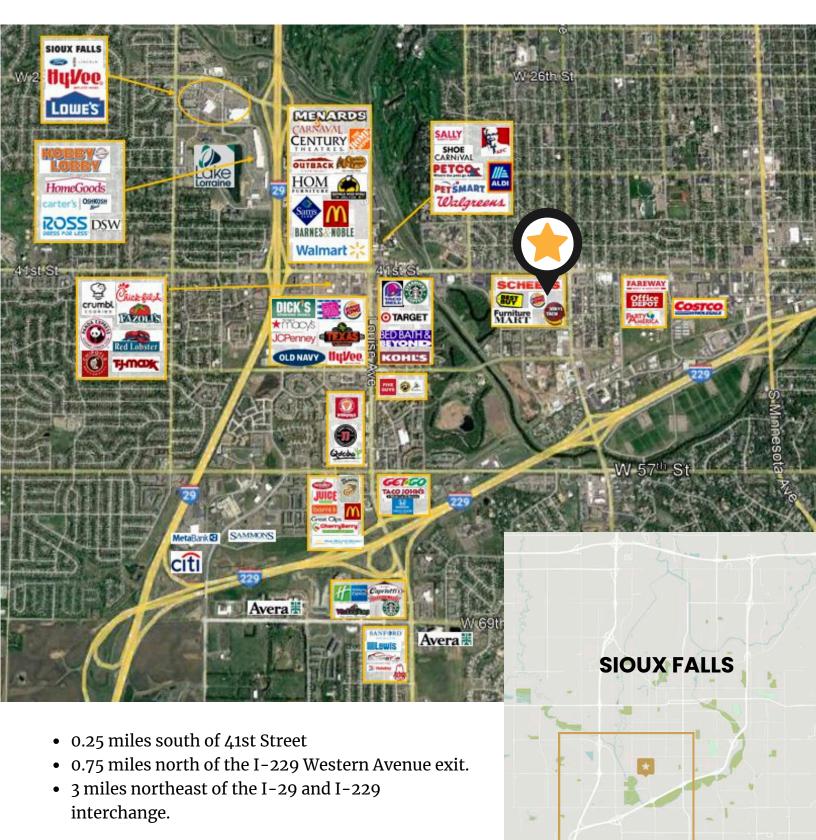

**RETAIL SPACE** 

2101 WEST 41ST STREET, SUITE 26A SIOUX FALLS, SD

8,025 SF

- Open retail space located on the south side of the Western Mall.
- Breakroom with two (2) private offices and restrooms.
- Large storage room with exterior overhead door.
- Opportunity to advertise on digital billboards along 41st Street (19,200 vpd) and Western Avenue (22,000 vpd).
- Monument signage along Western Avenue.
- Western Mall tenancy includes Scheels, Best Buy, West Mall 7 Theatres, 605 NINJA,
  South Dakota Furniture Mart, All Day Cafe, and Reach Literacy.
- Available September 2025.
- One or more members of ownership are licensed real estate brokers in the state of SD.

### DEMOGRAPHIC SUMMARY

LOCATION: 2101 West 41st Street, Sioux Falls, SD

RADIUS: Ring of 3 miles

**SOURCE: ESRI** 