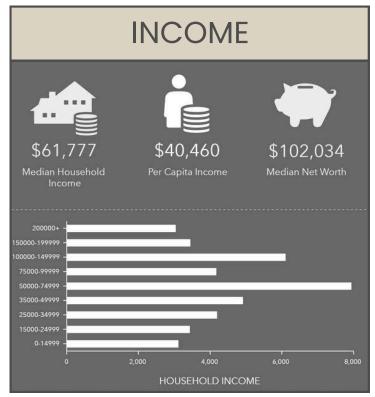

### DEMOGRAPHIC SUMMARY

LOCATION: 2101 West 41st Street, Sioux Falls, SD

RADIUS: Ring of 3 miles

**SOURCE: ESRI** 