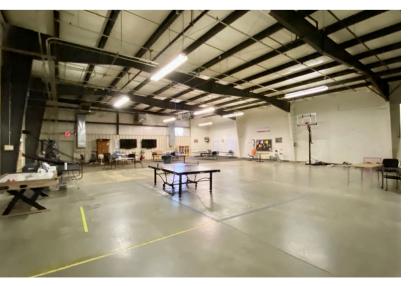

OFFICE/FLEX/LIGHT INDUSTRIAL SPACE

1405 NORTH CLEVELAND AVENUE SIOUX FALLS, SD

MMERCIAI

- Office/Flex/Light Industrial space located along Cleveland Avenue near Rice Street in east Sioux Falls.
- Space has reception area, two (2) private offices, classrooms, kitchen and dining area, restrooms and multi-purpose/recreation area.
- Mezzanine with two (2) private offices. Two (2) dock doors.
- Entire space is heated and cooled. Three-phase power.
- 18' ceiling heights (drop ceiling in east portion can be removed).
- Ample onsite parking.
- Monument signage available.
- Easy access to Rice Street, 6th Street and I-229.