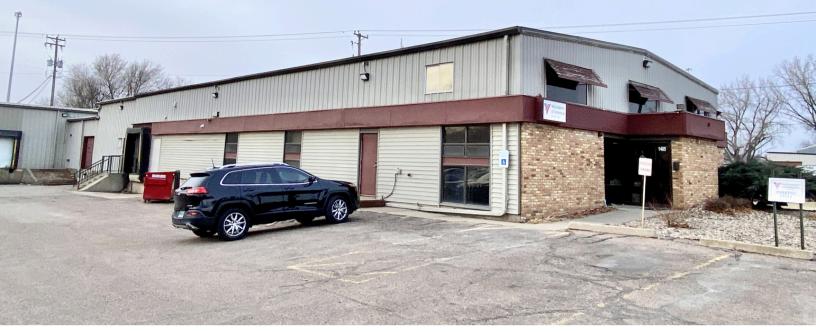

OFFICE/FLEX/LIGHT INDUSTRIAL SPACE

1405 NORTH CLEVELAND AVENUE SIOUX FALLS, SD

MMERCIAI

- Office/Flex/Light Industrial space located along Cleveland Avenue near Rice Street in east Sioux Falls.
- Space has reception area, two (2) private offices, classrooms, kitchen and dining area, restrooms and multi-purpose/recreation area.
- Mezzanine with two (2) private offices. Two (2) dock doors.
- Entire space is heated and cooled. Three-phase power.
- 18' ceiling heights (drop ceiling in east portion can be removed).
- Ample onsite parking.
- Monument signage available.
- Easy access to Rice Street, 6th Street and I-229.

#### OFFICE/FLEX/LIGHT INDUSTRIAL SPACE FOR LEASE