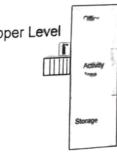

OFFICE/FLEX/LIGHT INDUSTRIAL SPACE

1405 NORTH CLEVELAND AVENUE SIOUX FALLS, SD

MMERCIAI

- Office/Flex/Light Industrial space located along Cleveland Avenue near Rice Street in east Sioux Falls.
- Space has reception area, two (2) private offices, classrooms, kitchen and dining area, restrooms and multi-purpose/recreation area.
- Mezzanine with two (2) private offices. Two (2) dock doors.
- Entire space is heated and cooled. Three-phase power.
- 18' ceiling heights (drop ceiling in east portion can be removed).
- Ample onsite parking.
- Monument signage available.
- Easy access to Rice Street, 6th Street and I-229.