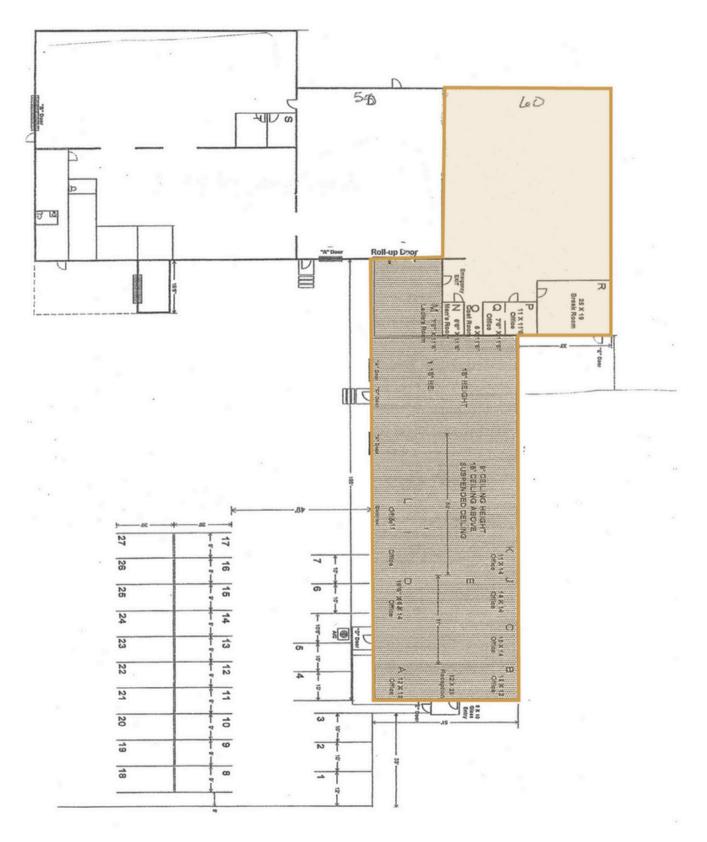

OFFICE/FLEX/LIGHT INDUSTRIAL SPACE

1405 NORTH CLEVELAND AVENUE SIOUX FALLS, SD

MMERCIAI

- Office/Flex/Light Industrial space located along Cleveland Avenue near Rice Street in east Sioux Falls.
- Space has reception area, two (2) private offices, classrooms, kitchen and dining area, restrooms and multi-purpose/recreation area.
- Mezzanine with two (2) private offices. Two (2) dock doors.
- Entire space is heated and cooled. Three-phase power.
- 18' ceiling heights (drop ceiling in east portion can be removed).
- Ample onsite parking.
- Monument signage available.
- Easy access to Rice Street, 6th Street and I-229.

#### OFFICE/FLEX/LIGHT INDUSTRIAL SPACE FOR LEASE