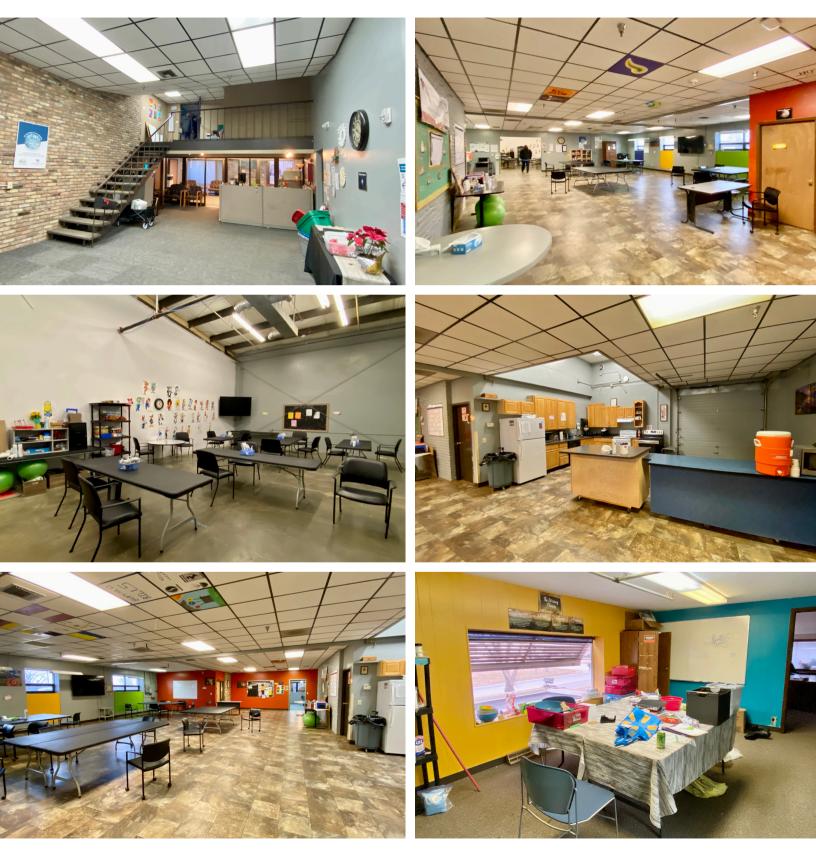

OFFICE/FLEX/LIGHT INDUSTRIAL SPACE

1405 NORTH CLEVELAND AVENUE SIOUX FALLS, SD

MMERCIAI

- Office/Flex/Light Industrial space located along Cleveland Avenue near Rice Street in east Sioux Falls.
- Space has reception area, two (2) private offices, classrooms, kitchen and dining area, restrooms and multi-purpose/recreation area.
- Mezzanine with two (2) private offices. Two (2) dock doors.
- Entire space is heated and cooled. Three-phase power.
- 18' ceiling heights (drop ceiling in east portion can be removed).
- Ample onsite parking.
- Monument signage available.
- Easy access to Rice Street, 6th Street and I-229.

#### OFFICE/FLEX/LIGHT INDUSTRIAL SPACE FOR LEASE