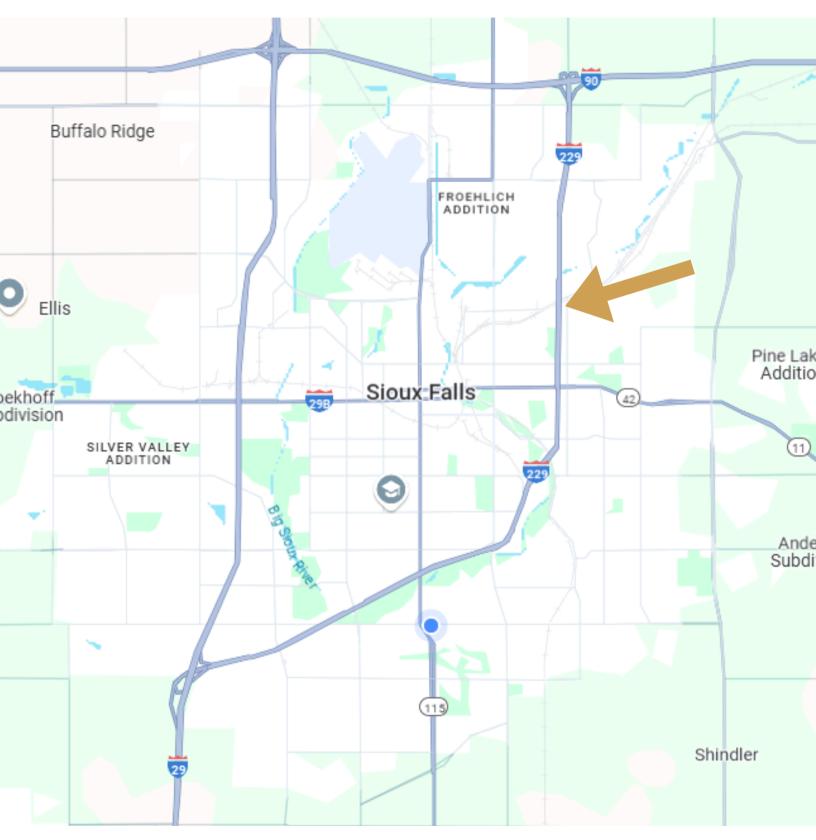

OFFICE/FLEX/LIGHT INDUSTRIAL SPACE

1405 NORTH CLEVELAND AVENUE SIOUX FALLS, SD

MMERCIAI

- Office/Flex/Light Industrial space located along Cleveland Avenue near Rice Street in east Sioux Falls.
- Space has reception area, two (2) private offices, classrooms, kitchen and dining area, restrooms and multi-purpose/recreation area.
- Mezzanine with two (2) private offices. Two (2) dock doors.
- Entire space is heated and cooled. Three-phase power.
- 18' ceiling heights (drop ceiling in east portion can be removed).
- Ample onsite parking.
- Monument signage available.
- Easy access to Rice Street, 6th Street and I-229.