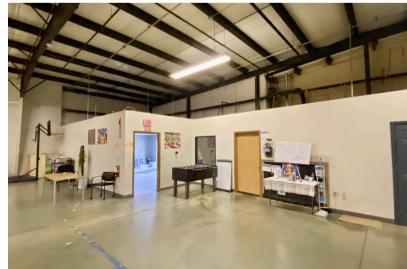

OFFICE/FLEX/LIGHT INDUSTRIAL SPACE

1405 NORTH CLEVELAND AVENUE SIOUX FALLS, SD

MMERCIAI

- Office/Flex/Light Industrial space located along Cleveland Avenue near Rice Street in east Sioux Falls.
- Space has reception area, two (2) private offices, classrooms, kitchen and dining area, restrooms and multi-purpose/recreation area.
- Mezzanine with two (2) private offices. Two (2) dock doors.
- Entire space is heated and cooled. Three-phase power.
- 18' ceiling heights (drop ceiling in east portion can be removed).
- Ample onsite parking.
- Monument signage available.
- Easy access to Rice Street, 6th Street and I-229.