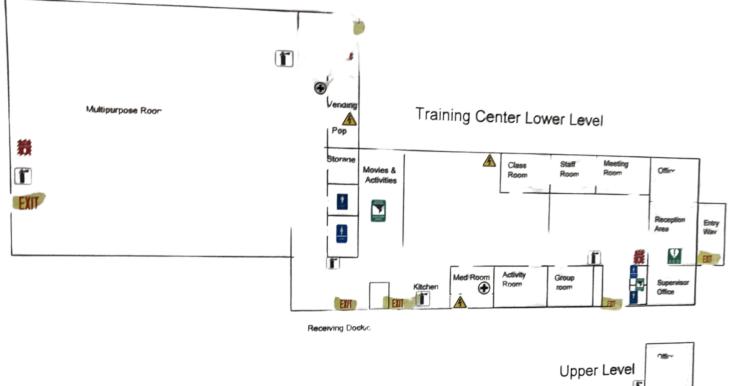

OFFICE/FLEX/LIGHT INDUSTRIAL SPACE

1405 NORTH CLEVELAND AVENUE SIOUX FALLS, SD

MMERCIAI

- Office/Flex/Light Industrial space located along Cleveland Avenue near Rice Street in east Sioux Falls.
- Space has reception area, two (2) private offices, classrooms, kitchen and dining area, restrooms and multi-purpose/recreation area.
- Mezzanine with two (2) private offices. Two (2) dock doors.
- Entire space is heated and cooled. Three-phase power.
- 18' ceiling heights (drop ceiling in east portion can be removed).
- Ample onsite parking.
- Monument signage available.
- Easy access to Rice Street, 6th Street and I-229.

#### OFFICE/FLEX/LIGHT INDUSTRIAL SPACE FOR LEASE