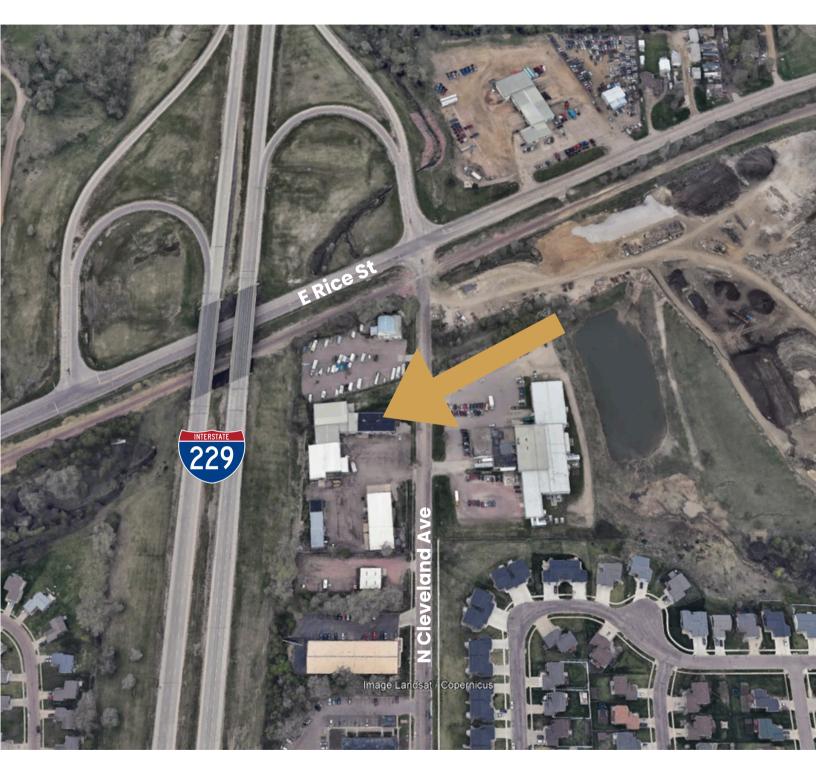

OFFICE/FLEX/LIGHT INDUSTRIAL SPACE

1405 NORTH CLEVELAND AVENUE SIOUX FALLS, SD

MMERCIAI

- Office/Flex/Light Industrial space located along Cleveland Avenue near Rice Street in east Sioux Falls.
- Space has reception area, two (2) private offices, classrooms, kitchen and dining area, restrooms and multi-purpose/recreation area.
- Mezzanine with two (2) private offices. Two (2) dock doors.
- Entire space is heated and cooled. Three-phase power.
- 18' ceiling heights (drop ceiling in east portion can be removed).
- Ample onsite parking.
- Monument signage available.
- Easy access to Rice Street, 6th Street and I-229.