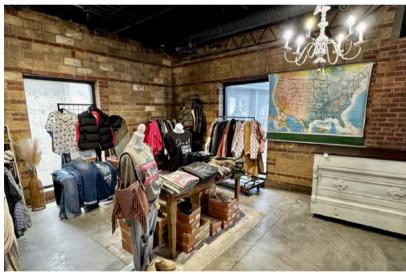

## 121 SOUTH FRANKLIN AVENUE SIOUX FALLS, SD

4,847 SF

- Newly reclaimed retail space located in the East Bank sector near downtown Sioux Falls.
- · Exposed brick, lots of windows, and overhead doors.
- Features open retail/office space with in-suite restrooms.
- On-site parking 1:308 ratio.
- Building signage available.
- Great visibility with a daily traffic count of 10,900 vehicles.
- Neighboring businesses include Lockwood & Zahrbock Kool Law Office, Farmhouse Market, Formatop Company, McDonald's and Monick Yards.
- Potential to subdivide. Contact broker for details.