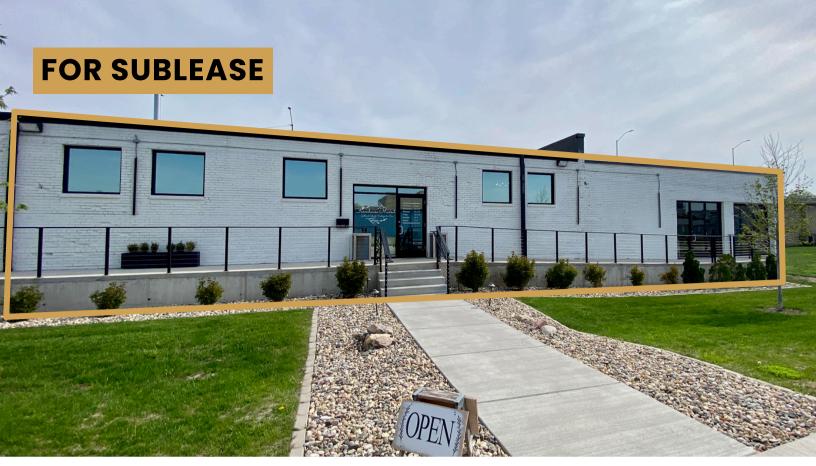

# TRACT 121 RETAIL/OFFICE SPACE

## 121 SOUTH FRANKLIN AVENUE SIOUX FALLS, SD

4,847 SF

- Newly reclaimed retail space located in the East Bank sector near downtown Sioux Falls.
- · Exposed brick, lots of windows, and overhead doors.
- Features open retail/office space with in-suite restrooms.
- On-site parking 1:308 ratio.
- Building signage available.
- Great visibility with a daily traffic count of 10,900 vehicles.
- Neighboring businesses include Lockwood & Zahrbock Kool Law Office, Farmhouse Market, Formatop Company, McDonald's and Monick Yards.
- Potential to subdivide. Contact broker for details.