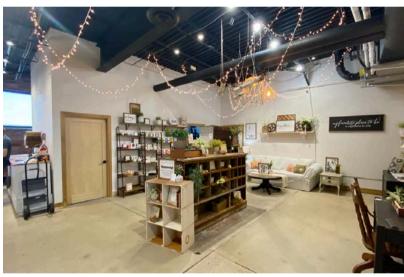

# TRACT 121 RETAIL/OFFICE SPACE

## 121 SOUTH FRANKLIN AVENUE SIOUX FALLS, SD

4,847 SF

- Newly reclaimed retail space located in the East Bank sector near downtown Sioux Falls.
- · Exposed brick, lots of windows, and overhead doors.
- Features open retail/office space with in-suite restrooms.
- On-site parking 1:308 ratio.
- Building signage available.
- Great visibility with a daily traffic count of 10,900 vehicles.
- Neighboring businesses include Lockwood & Zahrbock Kool Law Office, Farmhouse Market, Formatop Company, McDonald's and Monick Yards.
- Potential to subdivide. Contact broker for details.