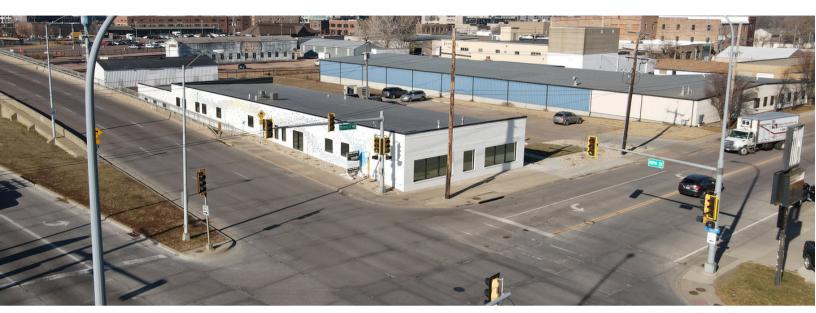

# TRACT 121 RETAIL/OFFICE SPACE

## 121 SOUTH FRANKLIN AVENUE SIOUX FALLS, SD

4,847 SF

- Newly reclaimed retail space located in the East Bank sector near downtown Sioux Falls.
- · Exposed brick, lots of windows, and overhead doors.
- Features open retail/office space with in-suite restrooms.
- On-site parking 1:308 ratio.
- Building signage available.
- Great visibility with a daily traffic count of 10,900 vehicles.
- Neighboring businesses include Lockwood & Zahrbock Kool Law Office, Farmhouse Market, Formatop Company, McDonald's and Monick Yards.
- Potential to subdivide. Contact broker for details.