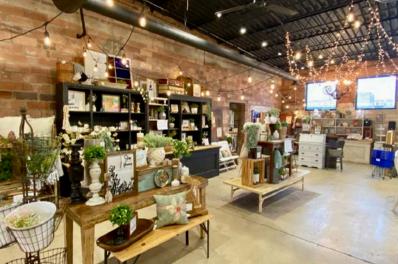

## 121 SOUTH FRANKLIN AVENUE SIOUX FALLS, SD

4,847 SF

- Newly reclaimed retail space located in the East Bank sector near downtown Sioux Falls.
- · Exposed brick, lots of windows, and overhead doors.
- Features open retail/office space with in-suite restrooms.
- On-site parking 1:308 ratio.
- Building signage available.
- Great visibility with a daily traffic count of 10,900 vehicles.
- Neighboring businesses include Lockwood & Zahrbock Kool Law Office, Farmhouse Market, Formatop Company, McDonald's and Monick Yards.
- Potential to subdivide. Contact broker for details.