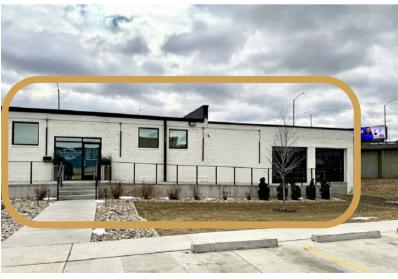

# TRACT 121 RETAIL/OFFICE SPACE

## 121 SOUTH FRANKLIN AVENUE SIOUX FALLS, SD

4,847 SF

- Newly reclaimed retail space located in the East Bank sector near downtown Sioux Falls.
- · Exposed brick, lots of windows, and overhead doors.
- Features open retail/office space with in-suite restrooms.
- On-site parking 1:308 ratio.
- Building signage available.
- Great visibility with a daily traffic count of 10,900 vehicles.
- Neighboring businesses include Lockwood & Zahrbock Kool Law Office, Farmhouse Market, Formatop Company, McDonald's and Monick Yards.
- Potential to subdivide. Contact broker for details.