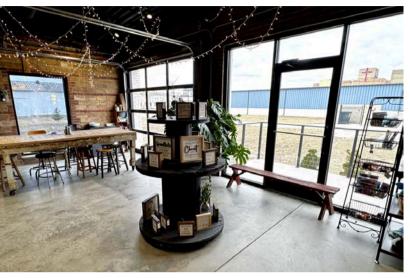

# TRACT 121 RETAIL/OFFICE SPACE

## 121 SOUTH FRANKLIN AVENUE SIOUX FALLS, SD

4,847 SF

- Newly reclaimed retail space located in the East Bank sector near downtown Sioux Falls.
- · Exposed brick, lots of windows, and overhead doors.
- Features open retail/office space with in-suite restrooms.
- On-site parking 1:308 ratio.
- Building signage available.
- Great visibility with a daily traffic count of 10,900 vehicles.
- Neighboring businesses include Lockwood & Zahrbock Kool Law Office, Farmhouse Market, Formatop Company, McDonald's and Monick Yards.
- Potential to subdivide. Contact broker for details.