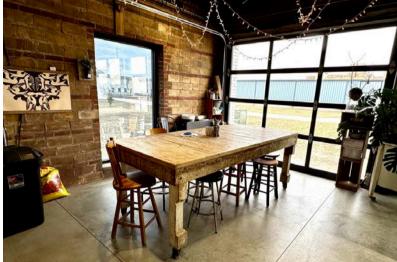

## 121 SOUTH FRANKLIN AVENUE SIOUX FALLS, SD

4,847 SF

- Newly reclaimed retail space located in the East Bank sector near downtown Sioux Falls.
- · Exposed brick, lots of windows, and overhead doors.
- Features open retail/office space with in-suite restrooms.
- On-site parking 1:308 ratio.
- Building signage available.
- Great visibility with a daily traffic count of 10,900 vehicles.
- Neighboring businesses include Lockwood & Zahrbock Kool Law Office, Farmhouse Market, Formatop Company, McDonald's and Monick Yards.
- Potential to subdivide. Contact broker for details.