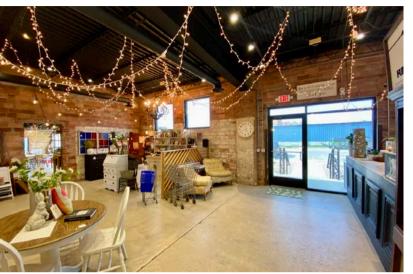

## 121 SOUTH FRANKLIN AVENUE SIOUX FALLS, SD

4,847 SF

- Newly reclaimed retail space located in the East Bank sector near downtown Sioux Falls.
- · Exposed brick, lots of windows, and overhead doors.
- Features open retail/office space with in-suite restrooms.
- On-site parking 1:308 ratio.
- Building signage available.
- Great visibility with a daily traffic count of 10,900 vehicles.
- Neighboring businesses include Lockwood & Zahrbock Kool Law Office, Farmhouse Market, Formatop Company, McDonald's and Monick Yards.
- Potential to subdivide. Contact broker for details.