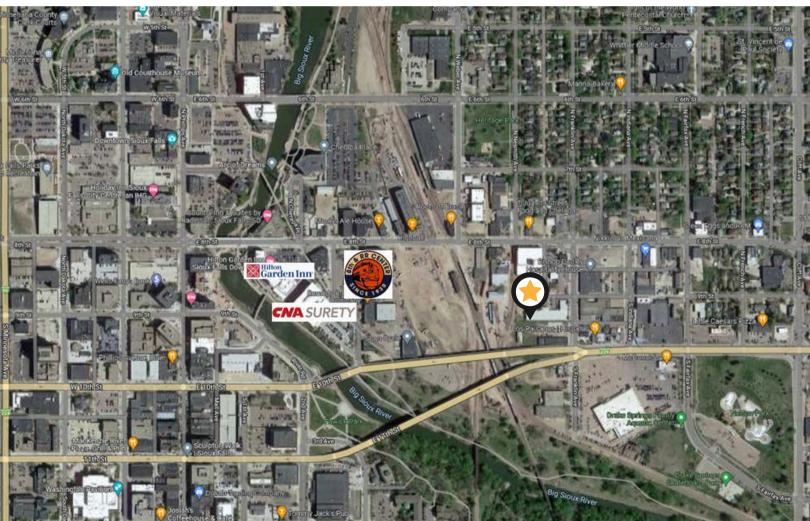

## 121 SOUTH FRANKLIN AVENUE SIOUX FALLS, SD

4,847 SF

- Newly reclaimed retail space located in the East Bank sector near downtown Sioux Falls.
- · Exposed brick, lots of windows, and overhead doors.
- Features open retail/office space with in-suite restrooms.
- On-site parking 1:308 ratio.
- Building signage available.
- Great visibility with a daily traffic count of 10,900 vehicles.
- Neighboring businesses include Lockwood & Zahrbock Kool Law Office, Farmhouse Market, Formatop Company, McDonald's and Monick Yards.
- Potential to subdivide. Contact broker for details.