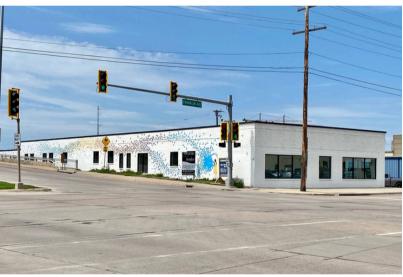

## 121 SOUTH FRANKLIN AVENUE SIOUX FALLS, SD

4,847 SF

- Newly reclaimed retail space located in the East Bank sector near downtown Sioux Falls.
- · Exposed brick, lots of windows, and overhead doors.
- Features open retail/office space with in-suite restrooms.
- On-site parking 1:308 ratio.
- Building signage available.
- Great visibility with a daily traffic count of 10,900 vehicles.
- Neighboring businesses include Lockwood & Zahrbock Kool Law Office, Farmhouse Market, Formatop Company, McDonald's and Monick Yards.
- Potential to subdivide. Contact broker for details.