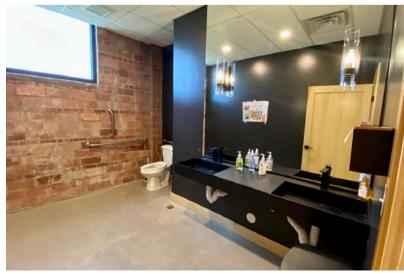

## 121 SOUTH FRANKLIN AVENUE SIOUX FALLS, SD

4,847 SF

- Newly reclaimed retail space located in the East Bank sector near downtown Sioux Falls.
- · Exposed brick, lots of windows, and overhead doors.
- Features open retail/office space with in-suite restrooms.
- On-site parking 1:308 ratio.
- Building signage available.
- Great visibility with a daily traffic count of 10,900 vehicles.
- Neighboring businesses include Lockwood & Zahrbock Kool Law Office, Farmhouse Market, Formatop Company, McDonald's and Monick Yards.
- Potential to subdivide. Contact broker for details.