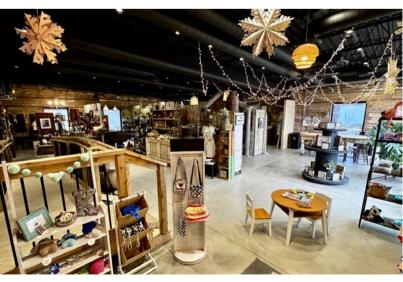

## 121 SOUTH FRANKLIN AVENUE SIOUX FALLS, SD

4,847 SF

- Newly reclaimed retail space located in the East Bank sector near downtown Sioux Falls.
- · Exposed brick, lots of windows, and overhead doors.
- Features open retail/office space with in-suite restrooms.
- On-site parking 1:308 ratio.
- Building signage available.
- Great visibility with a daily traffic count of 10,900 vehicles.
- Neighboring businesses include Lockwood & Zahrbock Kool Law Office, Farmhouse Market, Formatop Company, McDonald's and Monick Yards.
- Potential to subdivide. Contact broker for details.