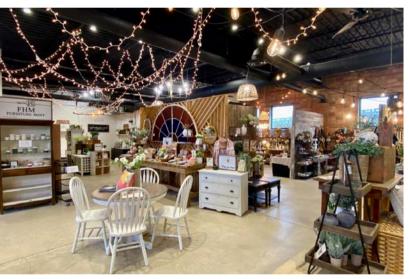

## 121 SOUTH FRANKLIN AVENUE SIOUX FALLS, SD

4,847 SF

- Newly reclaimed retail space located in the East Bank sector near downtown Sioux Falls.
- · Exposed brick, lots of windows, and overhead doors.
- Features open retail/office space with in-suite restrooms.
- On-site parking 1:308 ratio.
- Building signage available.
- Great visibility with a daily traffic count of 10,900 vehicles.
- Neighboring businesses include Lockwood & Zahrbock Kool Law Office, Farmhouse Market, Formatop Company, McDonald's and Monick Yards.
- Potential to subdivide. Contact broker for details.