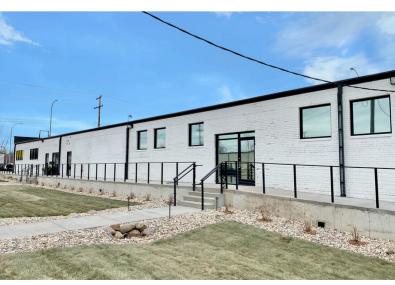

# TRACT 121 RETAIL/OFFICE SPACE

## 121 SOUTH FRANKLIN AVENUE SIOUX FALLS, SD

4,847 SF

- Newly reclaimed retail space located in the East Bank sector near downtown Sioux Falls.
- · Exposed brick, lots of windows, and overhead doors.
- Features open retail/office space with in-suite restrooms.
- On-site parking 1:308 ratio.
- Building signage available.
- Great visibility with a daily traffic count of 10,900 vehicles.
- Neighboring businesses include Lockwood & Zahrbock Kool Law Office, Farmhouse Market, Formatop Company, McDonald's and Monick Yards.
- Potential to subdivide. Contact broker for details.