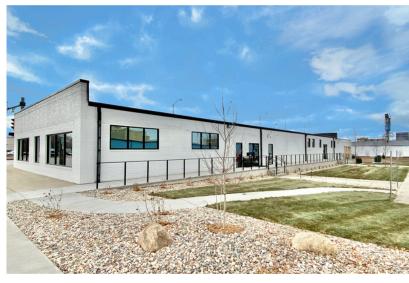

## 121 SOUTH FRANKLIN AVENUE SIOUX FALLS, SD

4,847 SF

- Newly reclaimed retail space located in the East Bank sector near downtown Sioux Falls.
- · Exposed brick, lots of windows, and overhead doors.
- Features open retail/office space with in-suite restrooms.
- On-site parking 1:308 ratio.
- Building signage available.
- Great visibility with a daily traffic count of 10,900 vehicles.
- Neighboring businesses include Lockwood & Zahrbock Kool Law Office, Farmhouse Market, Formatop Company, McDonald's and Monick Yards.
- Potential to subdivide. Contact broker for details.