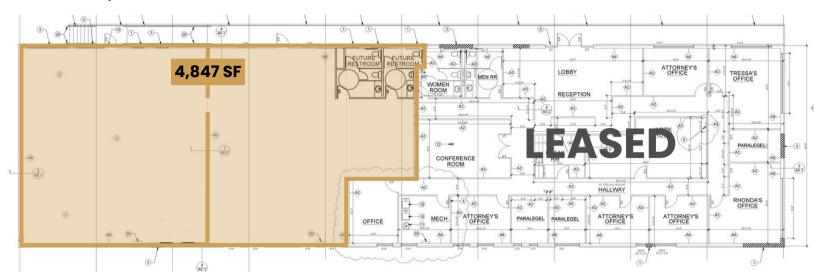

## 121 SOUTH FRANKLIN AVENUE SIOUX FALLS, SD

4,847 SF

- Newly reclaimed retail space located in the East Bank sector near downtown Sioux Falls.
- · Exposed brick, lots of windows, and overhead doors.
- Features open retail/office space with in-suite restrooms.
- On-site parking 1:308 ratio.
- Building signage available.
- Great visibility with a daily traffic count of 10,900 vehicles.
- Neighboring businesses include Lockwood & Zahrbock Kool Law Office, Farmhouse Market, Formatop Company, McDonald's and Monick Yards.
- Potential to subdivide. Contact broker for details.