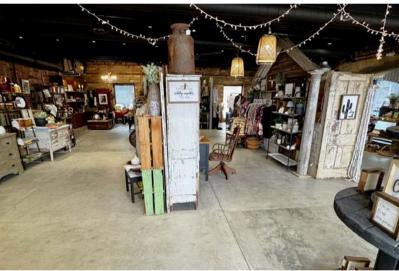

## 121 SOUTH FRANKLIN AVENUE SIOUX FALLS, SD

4,847 SF

- Newly reclaimed retail space located in the East Bank sector near downtown Sioux Falls.
- · Exposed brick, lots of windows, and overhead doors.
- Features open retail/office space with in-suite restrooms.
- On-site parking 1:308 ratio.
- Building signage available.
- Great visibility with a daily traffic count of 10,900 vehicles.
- Neighboring businesses include Lockwood & Zahrbock Kool Law Office, Farmhouse Market, Formatop Company, McDonald's and Monick Yards.
- Potential to subdivide. Contact broker for details.