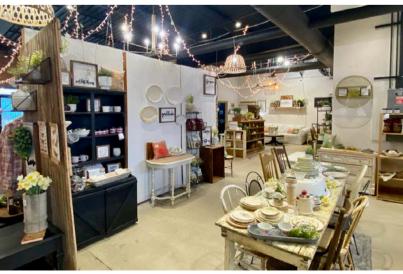

# TRACT 121 RETAIL/OFFICE SPACE

## 121 SOUTH FRANKLIN AVENUE SIOUX FALLS, SD

4,847 SF

- Newly reclaimed retail space located in the East Bank sector near downtown Sioux Falls.
- · Exposed brick, lots of windows, and overhead doors.
- Features open retail/office space with in-suite restrooms.
- On-site parking 1:308 ratio.
- Building signage available.
- Great visibility with a daily traffic count of 10,900 vehicles.
- Neighboring businesses include Lockwood & Zahrbock Kool Law Office, Farmhouse Market, Formatop Company, McDonald's and Monick Yards.
- Potential to subdivide. Contact broker for details.