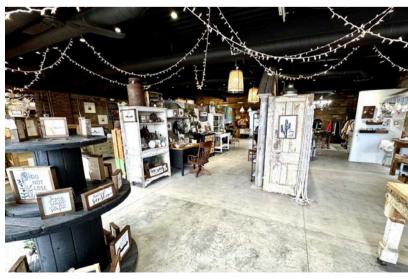

## 121 SOUTH FRANKLIN AVENUE SIOUX FALLS, SD

4,847 SF

- Newly reclaimed retail space located in the East Bank sector near downtown Sioux Falls.
- · Exposed brick, lots of windows, and overhead doors.
- Features open retail/office space with in-suite restrooms.
- On-site parking 1:308 ratio.
- Building signage available.
- Great visibility with a daily traffic count of 10,900 vehicles.
- Neighboring businesses include Lockwood & Zahrbock Kool Law Office, Farmhouse Market, Formatop Company, McDonald's and Monick Yards.
- Potential to subdivide. Contact broker for details.