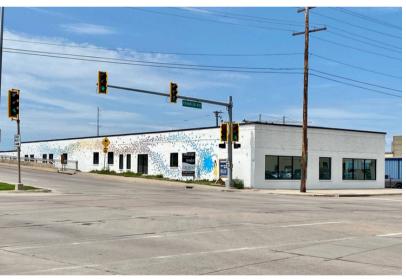

# 121 SOUTH FRANKLIN AVENUE SIOUX FALLS, SD

4,847 SF

- Newly reclaimed retail space located in the East Bank sector near downtown Sioux Falls.
- Exposed brick, lots of windows, and overhead doors.
- Features open retail/office space with in-suite restrooms.
- On-site parking 1:308 ratio.
- Building signage available.
- Great visibility with a daily traffic count of 10,900 vehicles.
- Neighboring businesses include Lockwood & Zahrbock Kool Law Office, Farmhouse Market, Formatop Company, McDonald's and Monick Yards.
- Potential to subdivide. Contact broker for details.