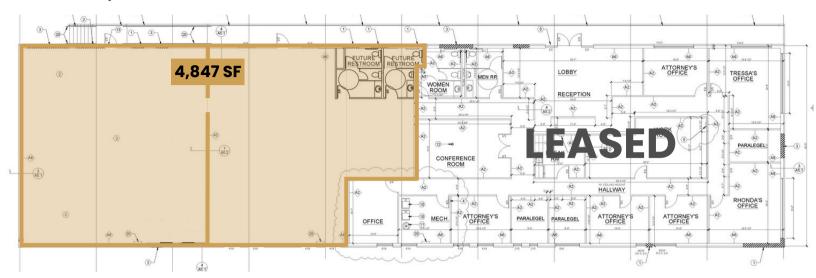

# 121 SOUTH FRANKLIN AVENUE SIOUX FALLS, SD

4,847 SF

- Newly reclaimed retail space located in the East Bank sector near downtown Sioux Falls.
- Exposed brick, lots of windows, and overhead doors.
- Features open retail/office space with in-suite restrooms.
- On-site parking 1:308 ratio.
- Building signage available.
- Great visibility with a daily traffic count of 10,900 vehicles.
- Neighboring businesses include Lockwood & Zahrbock Kool Law Office, Farmhouse Market, Formatop Company, McDonald's and Monick Yards.
- Potential to subdivide. Contact broker for details.