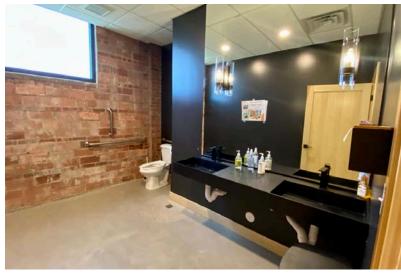

# 121 SOUTH FRANKLIN AVENUE SIOUX FALLS, SD

4,847 SF

- Newly reclaimed retail space located in the East Bank sector near downtown Sioux Falls.
- Exposed brick, lots of windows, and overhead doors.
- Features open retail/office space with in-suite restrooms.
- On-site parking 1:308 ratio.
- Building signage available.
- Great visibility with a daily traffic count of 10,900 vehicles.
- Neighboring businesses include Lockwood & Zahrbock Kool Law Office, Farmhouse Market, Formatop Company, McDonald's and Monick Yards.
- Potential to subdivide. Contact broker for details.