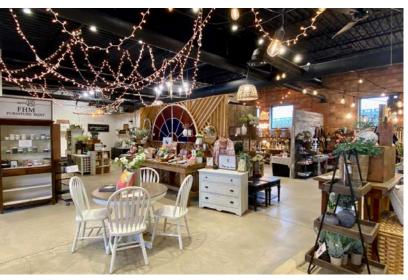

# 121 SOUTH FRANKLIN AVENUE SIOUX FALLS, SD

4,847 SF

- Newly reclaimed retail space located in the East Bank sector near downtown Sioux Falls.
- Exposed brick, lots of windows, and overhead doors.
- Features open retail/office space with in-suite restrooms.
- On-site parking 1:308 ratio.
- Building signage available.
- Great visibility with a daily traffic count of 10,900 vehicles.
- Neighboring businesses include Lockwood & Zahrbock Kool Law Office, Farmhouse Market, Formatop Company, McDonald's and Monick Yards.
- Potential to subdivide. Contact broker for details.