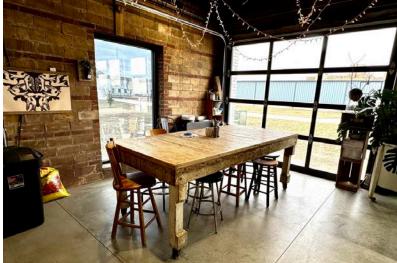

# 121 SOUTH FRANKLIN AVENUE SIOUX FALLS, SD

4,847 SF

- Newly reclaimed retail space located in the East Bank sector near downtown Sioux Falls.
- Exposed brick, lots of windows, and overhead doors.
- Features open retail/office space with in-suite restrooms.
- On-site parking 1:308 ratio.
- Building signage available.
- Great visibility with a daily traffic count of 10,900 vehicles.
- Neighboring businesses include Lockwood & Zahrbock Kool Law Office, Farmhouse Market, Formatop Company, McDonald's and Monick Yards.
- Potential to subdivide. Contact broker for details.