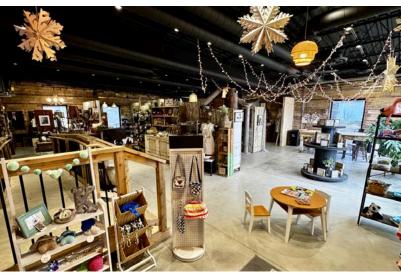

# 121 SOUTH FRANKLIN AVENUE SIOUX FALLS, SD

4,847 SF

- Newly reclaimed retail space located in the East Bank sector near downtown Sioux Falls.
- Exposed brick, lots of windows, and overhead doors.
- Features open retail/office space with in-suite restrooms.
- On-site parking 1:308 ratio.
- Building signage available.
- Great visibility with a daily traffic count of 10,900 vehicles.
- Neighboring businesses include Lockwood & Zahrbock Kool Law Office, Farmhouse Market, Formatop Company, McDonald's and Monick Yards.
- Potential to subdivide. Contact broker for details.