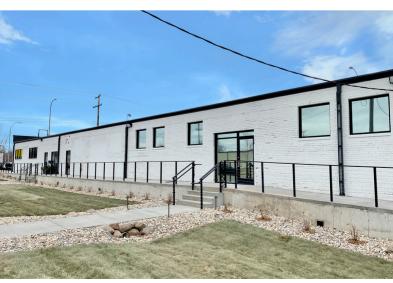

# 121 SOUTH FRANKLIN AVENUE SIOUX FALLS, SD

4,847 SF

- Newly reclaimed retail space located in the East Bank sector near downtown Sioux Falls.
- Exposed brick, lots of windows, and overhead doors.
- Features open retail/office space with in-suite restrooms.
- On-site parking 1:308 ratio.
- Building signage available.
- Great visibility with a daily traffic count of 10,900 vehicles.
- Neighboring businesses include Lockwood & Zahrbock Kool Law Office, Farmhouse Market, Formatop Company, McDonald's and Monick Yards.
- Potential to subdivide. Contact broker for details.