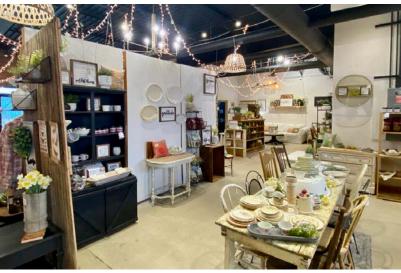

# 121 SOUTH FRANKLIN AVENUE SIOUX FALLS, SD

4,847 SF

- Newly reclaimed retail space located in the East Bank sector near downtown Sioux Falls.
- Exposed brick, lots of windows, and overhead doors.
- Features open retail/office space with in-suite restrooms.
- On-site parking 1:308 ratio.
- Building signage available.
- Great visibility with a daily traffic count of 10,900 vehicles.
- Neighboring businesses include Lockwood & Zahrbock Kool Law Office, Farmhouse Market, Formatop Company, McDonald's and Monick Yards.
- Potential to subdivide. Contact broker for details.