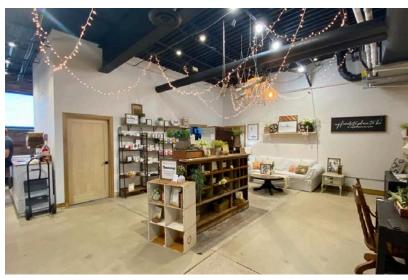

# 121 SOUTH FRANKLIN AVENUE SIOUX FALLS, SD

4,847 SF

- Newly reclaimed retail space located in the East Bank sector near downtown Sioux Falls.
- Exposed brick, lots of windows, and overhead doors.
- Features open retail/office space with in-suite restrooms.
- On-site parking 1:308 ratio.
- Building signage available.
- Great visibility with a daily traffic count of 10,900 vehicles.
- Neighboring businesses include Lockwood & Zahrbock Kool Law Office, Farmhouse Market, Formatop Company, McDonald's and Monick Yards.
- Potential to subdivide. Contact broker for details.