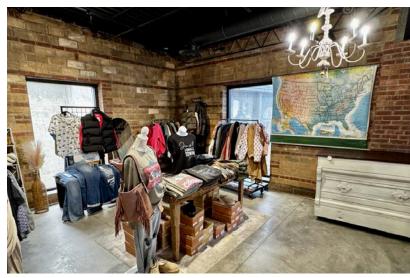

# 121 SOUTH FRANKLIN AVENUE SIOUX FALLS, SD

4,847 SF

- Newly reclaimed retail space located in the East Bank sector near downtown Sioux Falls.
- Exposed brick, lots of windows, and overhead doors.
- Features open retail/office space with in-suite restrooms.
- On-site parking 1:308 ratio.
- Building signage available.
- Great visibility with a daily traffic count of 10,900 vehicles.
- Neighboring businesses include Lockwood & Zahrbock Kool Law Office, Farmhouse Market, Formatop Company, McDonald's and Monick Yards.
- Potential to subdivide. Contact broker for details.