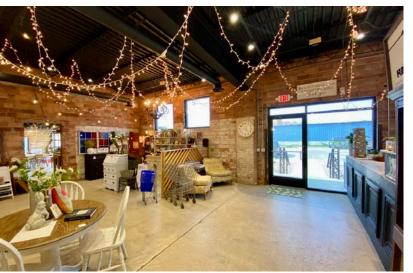

# 121 SOUTH FRANKLIN AVENUE SIOUX FALLS, SD

4,847 SF

- Newly reclaimed retail space located in the East Bank sector near downtown Sioux Falls.
- Exposed brick, lots of windows, and overhead doors.
- Features open retail/office space with in-suite restrooms.
- On-site parking 1:308 ratio.
- Building signage available.
- Great visibility with a daily traffic count of 10,900 vehicles.
- Neighboring businesses include Lockwood & Zahrbock Kool Law Office, Farmhouse Market, Formatop Company, McDonald's and Monick Yards.
- Potential to subdivide. Contact broker for details.