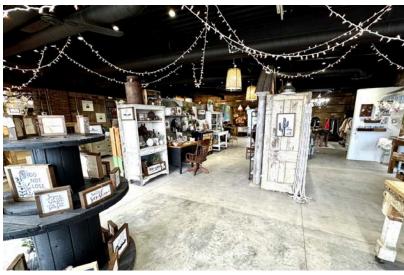

# 121 SOUTH FRANKLIN AVENUE SIOUX FALLS, SD

4,847 SF

- Newly reclaimed retail space located in the East Bank sector near downtown Sioux Falls.
- Exposed brick, lots of windows, and overhead doors.
- Features open retail/office space with in-suite restrooms.
- On-site parking 1:308 ratio.
- Building signage available.
- Great visibility with a daily traffic count of 10,900 vehicles.
- Neighboring businesses include Lockwood & Zahrbock Kool Law Office, Farmhouse Market, Formatop Company, McDonald's and Monick Yards.
- Potential to subdivide. Contact broker for details.