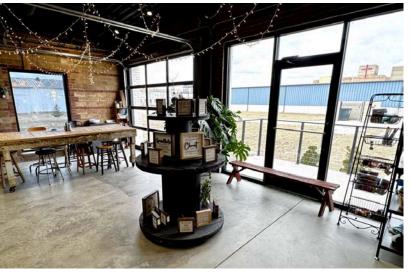

# 121 SOUTH FRANKLIN AVENUE SIOUX FALLS, SD

4,847 SF

- Newly reclaimed retail space located in the East Bank sector near downtown Sioux Falls.
- Exposed brick, lots of windows, and overhead doors.
- Features open retail/office space with in-suite restrooms.
- On-site parking 1:308 ratio.
- Building signage available.
- Great visibility with a daily traffic count of 10,900 vehicles.
- Neighboring businesses include Lockwood & Zahrbock Kool Law Office, Farmhouse Market, Formatop Company, McDonald's and Monick Yards.
- Potential to subdivide. Contact broker for details.