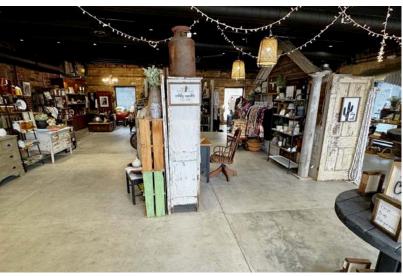

# 121 SOUTH FRANKLIN AVENUE SIOUX FALLS, SD

4,847 SF

- Newly reclaimed retail space located in the East Bank sector near downtown Sioux Falls.
- Exposed brick, lots of windows, and overhead doors.
- Features open retail/office space with in-suite restrooms.
- On-site parking 1:308 ratio.
- Building signage available.
- Great visibility with a daily traffic count of 10,900 vehicles.
- Neighboring businesses include Lockwood & Zahrbock Kool Law Office, Farmhouse Market, Formatop Company, McDonald's and Monick Yards.
- Potential to subdivide. Contact broker for details.