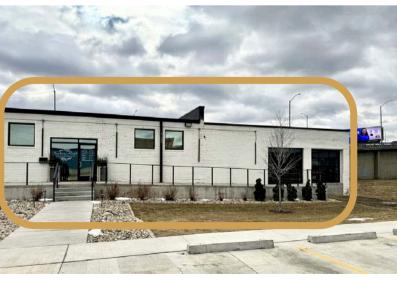

# 121 SOUTH FRANKLIN AVENUE SIOUX FALLS, SD

4,847 SF

- Newly reclaimed retail space located in the East Bank sector near downtown Sioux Falls.
- Exposed brick, lots of windows, and overhead doors.
- Features open retail/office space with in-suite restrooms.
- On-site parking 1:308 ratio.
- Building signage available.
- Great visibility with a daily traffic count of 10,900 vehicles.
- Neighboring businesses include Lockwood & Zahrbock Kool Law Office, Farmhouse Market, Formatop Company, McDonald's and Monick Yards.
- Potential to subdivide. Contact broker for details.