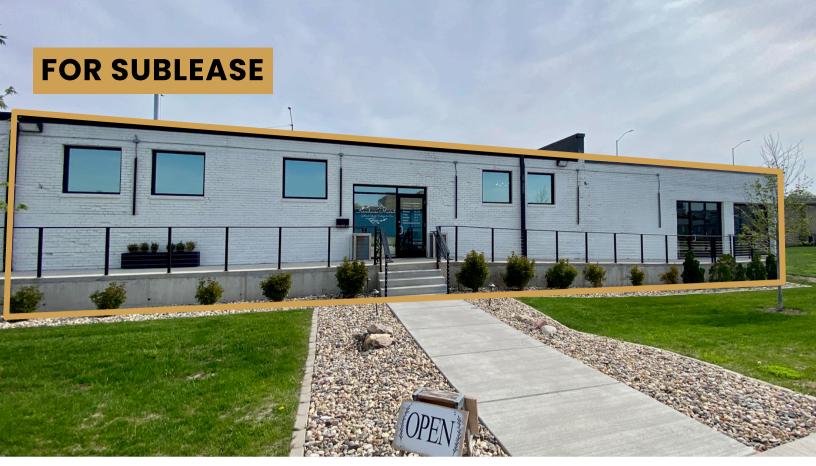

# TRACT 121 RETAIL/OFFICE SPACE

# 121 SOUTH FRANKLIN AVENUE SIOUX FALLS, SD

4,847 SF

- Newly reclaimed retail space located in the East Bank sector near downtown Sioux Falls.
- Exposed brick, lots of windows, and overhead doors.
- Features open retail/office space with in-suite restrooms.
- On-site parking 1:308 ratio.
- Building signage available.
- Great visibility with a daily traffic count of 10,900 vehicles.
- Neighboring businesses include Lockwood & Zahrbock Kool Law Office, Farmhouse Market, Formatop Company, McDonald's and Monick Yards.
- Potential to subdivide. Contact broker for details.