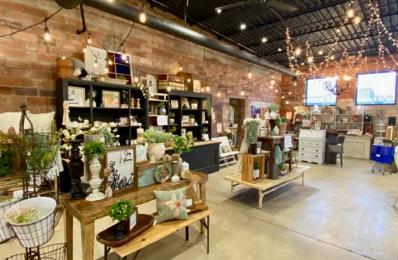

# 121 SOUTH FRANKLIN AVENUE SIOUX FALLS, SD

4,847 SF

- Newly reclaimed retail space located in the East Bank sector near downtown Sioux Falls.
- Exposed brick, lots of windows, and overhead doors.
- Features open retail/office space with in-suite restrooms.
- On-site parking 1:308 ratio.
- Building signage available.
- Great visibility with a daily traffic count of 10,900 vehicles.
- Neighboring businesses include Lockwood & Zahrbock Kool Law Office, Farmhouse Market, Formatop Company, McDonald's and Monick Yards.
- Potential to subdivide. Contact broker for details.