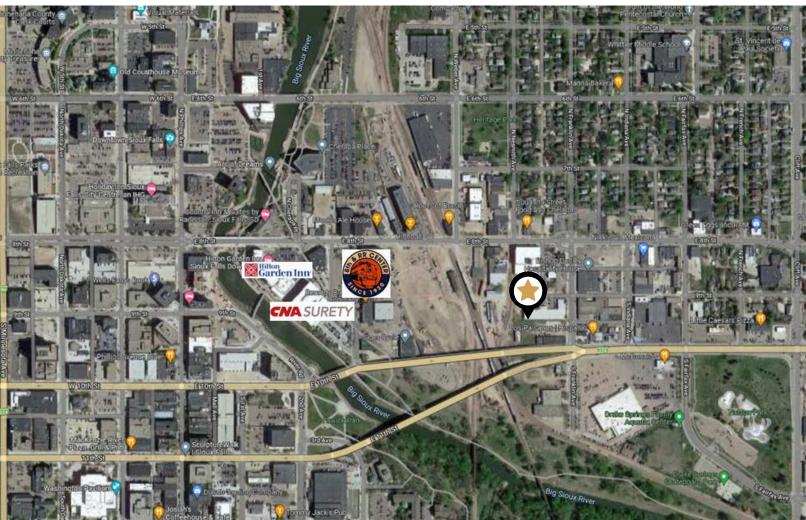

# 121 SOUTH FRANKLIN AVENUE SIOUX FALLS, SD

4,847 SF

- Newly reclaimed retail space located in the East Bank sector near downtown Sioux Falls.
- Exposed brick, lots of windows, and overhead doors.
- Features open retail/office space with in-suite restrooms.
- On-site parking 1:308 ratio.
- Building signage available.
- Great visibility with a daily traffic count of 10,900 vehicles.
- Neighboring businesses include Lockwood & Zahrbock Kool Law Office, Farmhouse Market, Formatop Company, McDonald's and Monick Yards.
- Potential to subdivide. Contact broker for details.