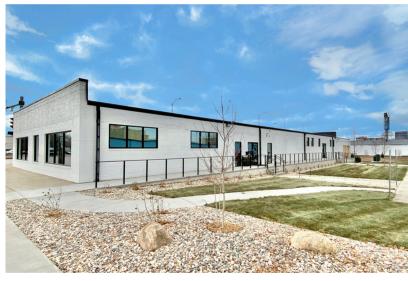

# 121 SOUTH FRANKLIN AVENUE SIOUX FALLS, SD

4,847 SF

- Newly reclaimed retail space located in the East Bank sector near downtown Sioux Falls.
- Exposed brick, lots of windows, and overhead doors.
- Features open retail/office space with in-suite restrooms.
- On-site parking 1:308 ratio.
- Building signage available.
- Great visibility with a daily traffic count of 10,900 vehicles.
- Neighboring businesses include Lockwood & Zahrbock Kool Law Office, Farmhouse Market, Formatop Company, McDonald's and Monick Yards.
- Potential to subdivide. Contact broker for details.