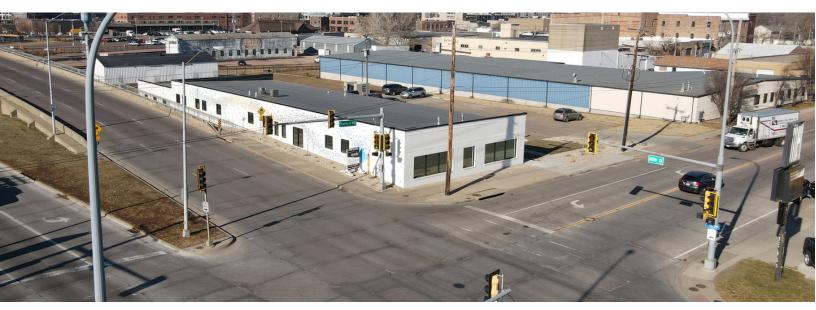

# 121 SOUTH FRANKLIN AVENUE SIOUX FALLS, SD

4,847 SF

- Newly reclaimed retail space located in the East Bank sector near downtown Sioux Falls.
- Exposed brick, lots of windows, and overhead doors.
- Features open retail/office space with in-suite restrooms.
- On-site parking 1:308 ratio.
- Building signage available.
- Great visibility with a daily traffic count of 10,900 vehicles.
- Neighboring businesses include Lockwood & Zahrbock Kool Law Office, Farmhouse Market, Formatop Company, McDonald's and Monick Yards.
- Potential to subdivide. Contact broker for details.