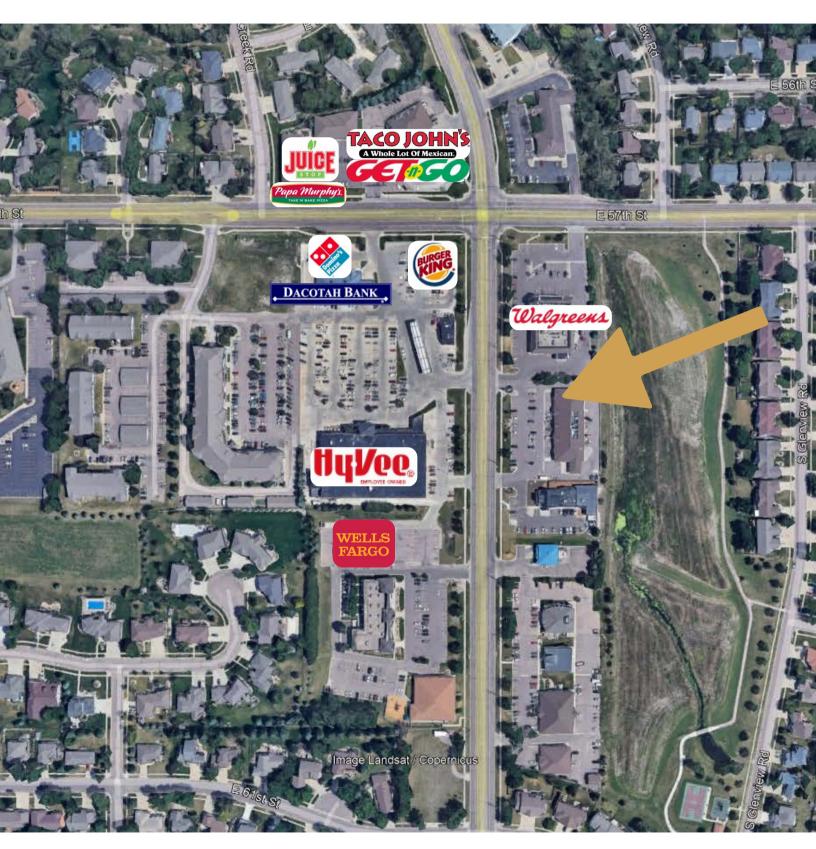

**RETAIL SPACE** 

- Retail space with drive-thru located in Cliff Avenue Plaza along high traffic Cliff Avenue near 57th Street.
- Open retail space with walk-in cooler.
- Small office/storage area with restroom.
- Pylon and building signage available.
- Great visibility with a daily traffic count of 17,800 vehicles along Cliff Avenue.
- Estimated NNNs: \$5.79/SF plus management fee.
- TI allowance negotiable.
- Three (3) months free rent with acceptable lease terms.