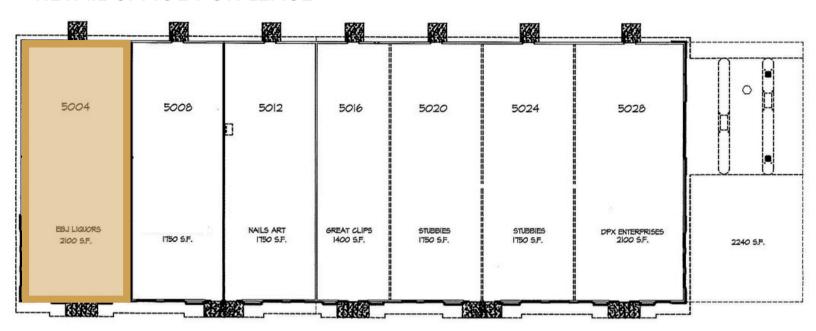

**RETAIL SPACE** 

- Retail space with drive-thru located in Cliff Avenue Plaza along high traffic Cliff Avenue near 57th Street.
- Open retail space with walk-in cooler.
- Small office/storage area with restroom.
- Pylon and building signage available.
- Great visibility with a daily traffic count of 17,800 vehicles along Cliff Avenue.
- Estimated NNNs: \$5.79/SF plus management fee.
- TI allowance negotiable.
- Three (3) months free rent with acceptable lease terms.