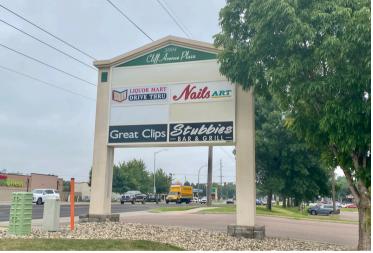

**RETAIL SPACE** 

- Retail space with drive-thru located in Cliff Avenue Plaza along high traffic Cliff Avenue near 57th Street.
- Open retail space with walk-in cooler.
- Small office/storage area with restroom.
- Pylon and building signage available.
- Great visibility with a daily traffic count of 17,800 vehicles along Cliff Avenue.
- Estimated NNNs: \$5.79/SF plus management fee.
- TI allowance negotiable.
- Three (3) months free rent with acceptable lease terms.