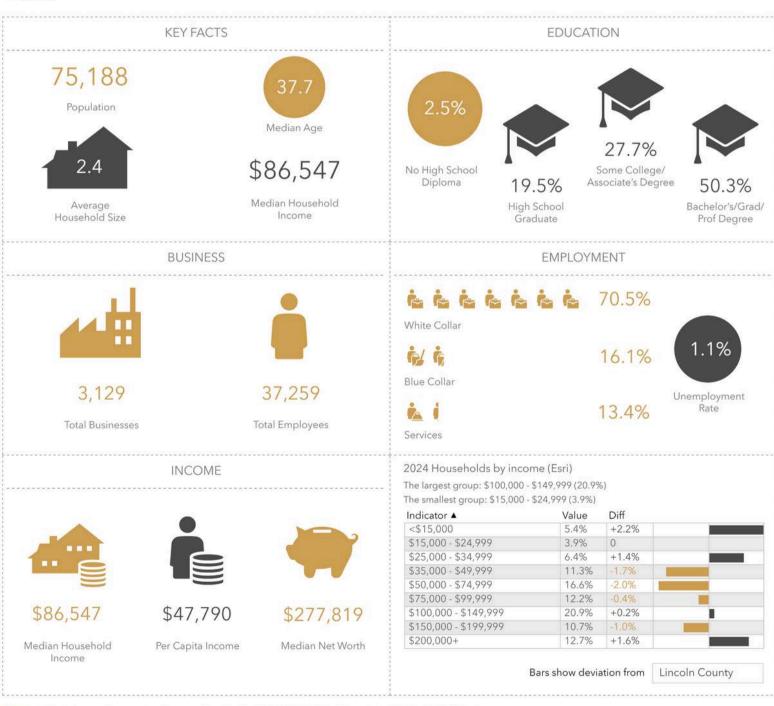

**RETAIL SPACE** 









- Retail space with drive-thru located in Cliff Avenue Plaza along high traffic Cliff Avenue near 57th Street.
- Open retail space with walk-in cooler.
- Small office/storage area with restroom.
- Pylon and building signage available.
- Great visibility with a daily traffic count of 17,800 vehicles along Cliff Avenue.
- Estimated NNNs: \$5.79/SF plus management fee.
- TI allowance negotiable.
- Three (3) months free rent with acceptable lease terms.

ANDI ANDERSON, SIOR | andi@benderco.com | 605-782-1660





### **RETAIL SPACE FOR LEASE**















#### **RETAIL SPACE FOR LEASE**











#### **RETAIL SPACE FOR LEASE**





#### 3-MILE DEMOGRAPHICS