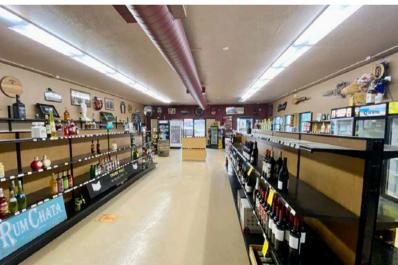

**RETAIL SPACE** 

- Retail space with drive-thru located in Cliff Avenue Plaza along high traffic Cliff Avenue near 57th Street.
- Open retail space with walk-in cooler.
- Small office/storage area with restroom.
- Pylon and building signage available.
- Great visibility with a daily traffic count of 17,800 vehicles along Cliff Avenue.
- Estimated NNNs: \$5.79/SF plus management fee.
- TI allowance negotiable.
- Three (3) months free rent with acceptable lease terms.