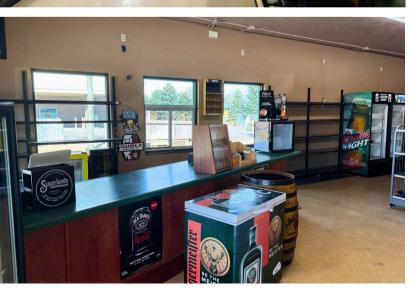

**RETAIL SPACE** 

- Retail space with drive-thru located in Cliff Avenue Plaza along high traffic Cliff Avenue near 57th Street.
- Open retail space with walk-in cooler.
- Small office/storage area with restroom.
- Pylon and building signage available.
- Great visibility with a daily traffic count of 17,800 vehicles along Cliff Avenue.
- Estimated NNNs: \$5.79/SF plus management fee.
- TI allowance negotiable.
- Three (3) months free rent with acceptable lease terms.