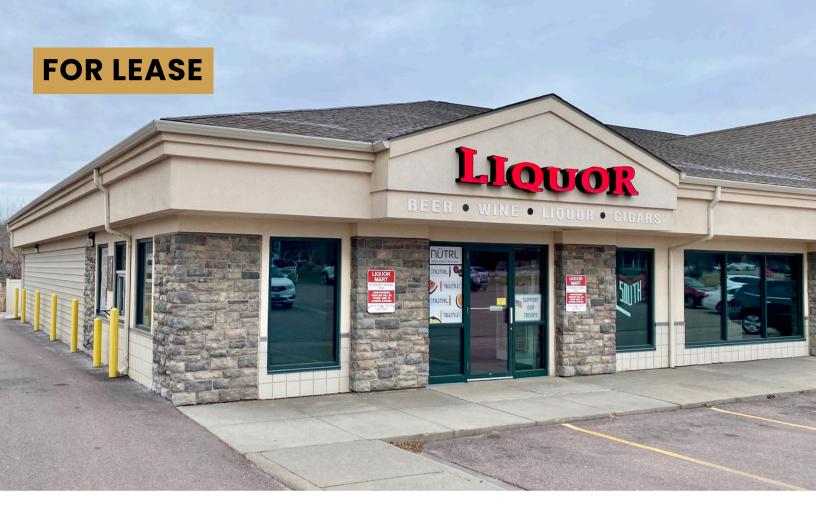

**RETAIL SPACE** 

- Retail space with drive-thru located in Cliff Avenue Plaza along high traffic Cliff Avenue near 57th Street.
- Open retail space with walk-in cooler.
- Small office/storage area with restroom.
- Pylon and building signage available.
- Great visibility with a daily traffic count of 17,800 vehicles along Cliff Avenue.
- Estimated NNNs: \$5.79/SF plus management fee.
- TI allowance negotiable.
- Three (3) months free rent with acceptable lease terms.

### **RETAIL SPACE FOR LEASE**