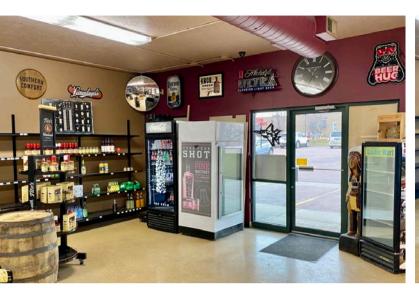

**RETAIL SPACE** 

- Retail space with drive-thru located in Cliff Avenue Plaza along high traffic Cliff Avenue near 57th Street.
- Open retail space with walk-in cooler.
- Small office/storage area with restroom.
- Pylon and building signage available.
- Great visibility with a daily traffic count of 17,800 vehicles along Cliff Avenue.
- Estimated NNNs: \$5.79/SF plus management fee.
- TI allowance negotiable.
- Three (3) months free rent with acceptable lease terms.

#### **RETAIL SPACE FOR LEASE**