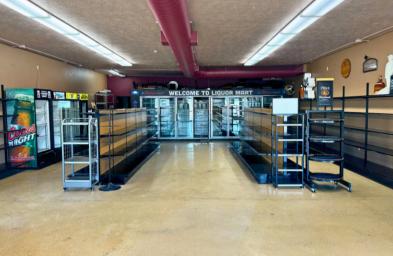

**RETAIL SPACE** 

- Retail space with drive-thru located in Cliff Avenue Plaza along high traffic Cliff Avenue near 57th Street.
- Open retail space with walk-in cooler.
- Small office/storage area with restroom.
- Pylon and building signage available.
- Great visibility with a daily traffic count of 17,800 vehicles along Cliff Avenue.
- Estimated NNNs: \$5.79/SF plus management fee.
- TI allowance negotiable.
- Three (3) months free rent with acceptable lease terms.

#### **RETAIL SPACE FOR LEASE**