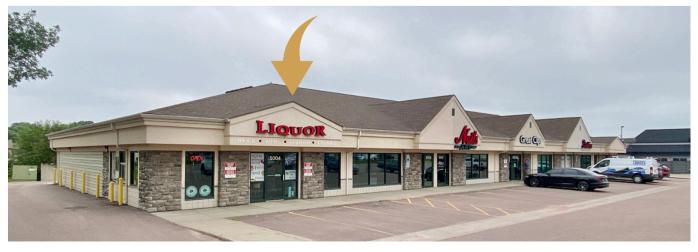

**RETAIL SPACE** 

- Retail space with drive-thru located in Cliff Avenue Plaza along high traffic Cliff Avenue near 57th Street.
- Open retail space with walk-in cooler.
- Small office/storage area with restroom.
- Pylon and building signage available.
- Great visibility with a daily traffic count of 17,800 vehicles along Cliff Avenue.
- Estimated NNNs: \$5.79/SF plus management fee.
- TI allowance negotiable.
- Three (3) months free rent with acceptable lease terms.