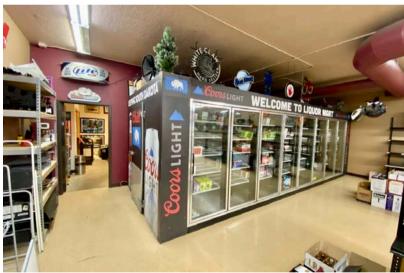

**RETAIL SPACE** 

- Retail space with drive-thru located in Cliff Avenue Plaza along high traffic Cliff Avenue near 57th Street.
- Open retail space with walk-in cooler.
- Small office/storage area with restroom.
- Pylon and building signage available.
- Great visibility with a daily traffic count of 17,800 vehicles along Cliff Avenue.
- Estimated NNNs: \$5.79/SF plus management fee.
- TI allowance negotiable.
- Three (3) months free rent with acceptable lease terms.