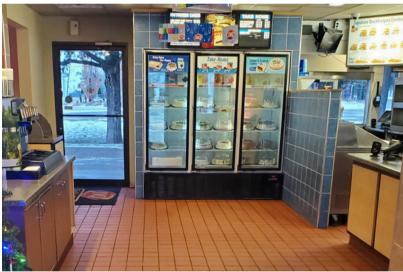

## **GROTON DAIRY QUEEN**

**BUSINESS & REAL ESTATE** 

2,374 SF

\$1,035,000

- Locally owned and operated successful Dairy Queen franchise. Property has drive-thru along Highway 12E.
- Turnkey business with strong growth and customer base. Contact broker for financials.
- Sale includes FF&E. Contact broker for details.
- Dining room capacity for 100 customers.
- Built in 1980. Exterior renovated in 2018. Interior renovated in 2019.
- 576 SF detached garage.
- Great visibility along Highway 12E with a daily traffic count of nearly 3,000 vehicles a day.
- Neighboring businesses include Ken's SuperFair Foods, Lori's Pharmacy, Sinclair, Groton Ford and Dollar General.