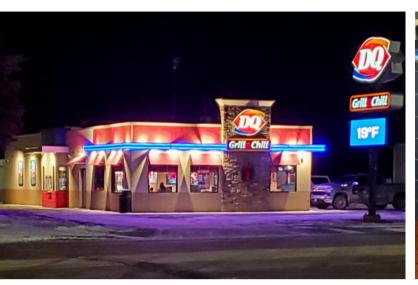

## **GROTON DAIRY QUEEN**

**BUSINESS & REAL ESTATE** 

2,374 SF

\$1,035,000

- Locally owned and operated successful Dairy Queen franchise. Property has drive-thru along Highway 12E.
- Turnkey business with strong growth and customer base. Contact broker for financials.
- Sale includes FF&E. Contact broker for details.
- Dining room capacity for 100 customers.
- Built in 1980. Exterior renovated in 2018. Interior renovated in 2019.
- 576 SF detached garage.
- Great visibility along Highway 12E with a daily traffic count of nearly 3,000 vehicles a day.
- Neighboring businesses include Ken's SuperFair Foods, Lori's Pharmacy, Sinclair, Groton Ford and Dollar General.

# **GROTON DAIRY QUEEN**

### **BUSINESS & REAL ESTATE**