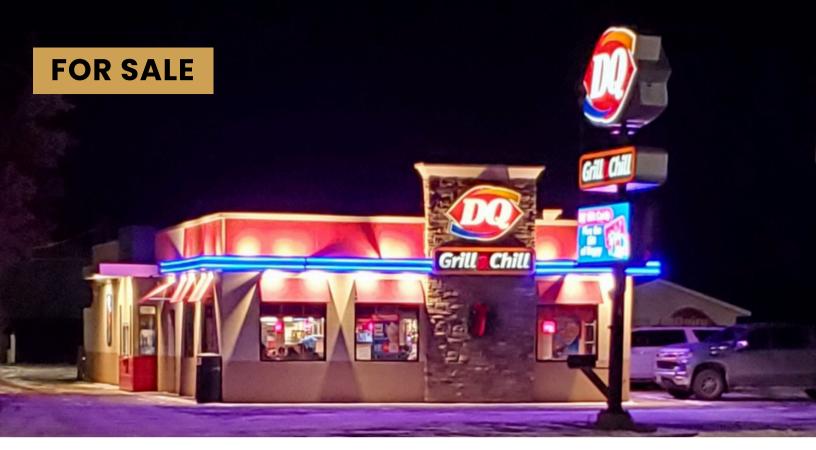

## **GROTON DAIRY QUEEN**

**BUSINESS & REAL ESTATE** 

2,374 SF

\$1,035,000

- Locally owned and operated successful Dairy Queen franchise. Property has drive-thru along Highway 12E.
- Turnkey business with strong growth and customer base. Contact broker for financials.
- Sale includes FF&E. Contact broker for details.
- Dining room capacity for 100 customers.
- Built in 1980. Exterior renovated in 2018. Interior renovated in 2019.
- 576 SF detached garage.
- Great visibility along Highway 12E with a daily traffic count of nearly 3,000 vehicles a day.
- Neighboring businesses include Ken's SuperFair Foods, Lori's Pharmacy, Sinclair, Groton Ford and Dollar General.

## **GROTON DAIRY QUEEN**

### **BUSINESS & REAL ESTATE**