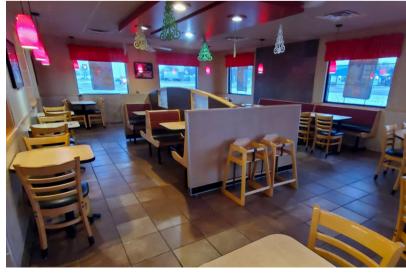

## **GROTON DAIRY QUEEN**

**BUSINESS & REAL ESTATE** 

2,374 SF

\$1,035,000

- Locally owned and operated successful Dairy Queen franchise. Property has drive-thru along Highway 12E.
- Turnkey business with strong growth and customer base. Contact broker for financials.
- Sale includes FF&E. Contact broker for details.
- Dining room capacity for 100 customers.
- Built in 1980. Exterior renovated in 2018. Interior renovated in 2019.
- 576 SF detached garage.
- Great visibility along Highway 12E with a daily traffic count of nearly 3,000 vehicles a day.
- Neighboring businesses include Ken's SuperFair Foods, Lori's Pharmacy, Sinclair, Groton Ford and Dollar General.