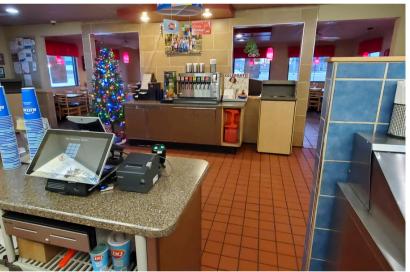

## **GROTON DAIRY QUEEN**

**BUSINESS & REAL ESTATE** 

2,374 SF

\$1,035,000

- Locally owned and operated successful Dairy Queen franchise. Property has drive-thru along Highway 12E.
- Turnkey business with strong growth and customer base. Contact broker for financials.
- Sale includes FF&E. Contact broker for details.
- Dining room capacity for 100 customers.
- Built in 1980. Exterior renovated in 2018. Interior renovated in 2019.
- 576 SF detached garage.
- Great visibility along Highway 12E with a daily traffic count of nearly 3,000 vehicles a day.
- Neighboring businesses include Ken's SuperFair Foods, Lori's Pharmacy, Sinclair, Groton Ford and Dollar General.