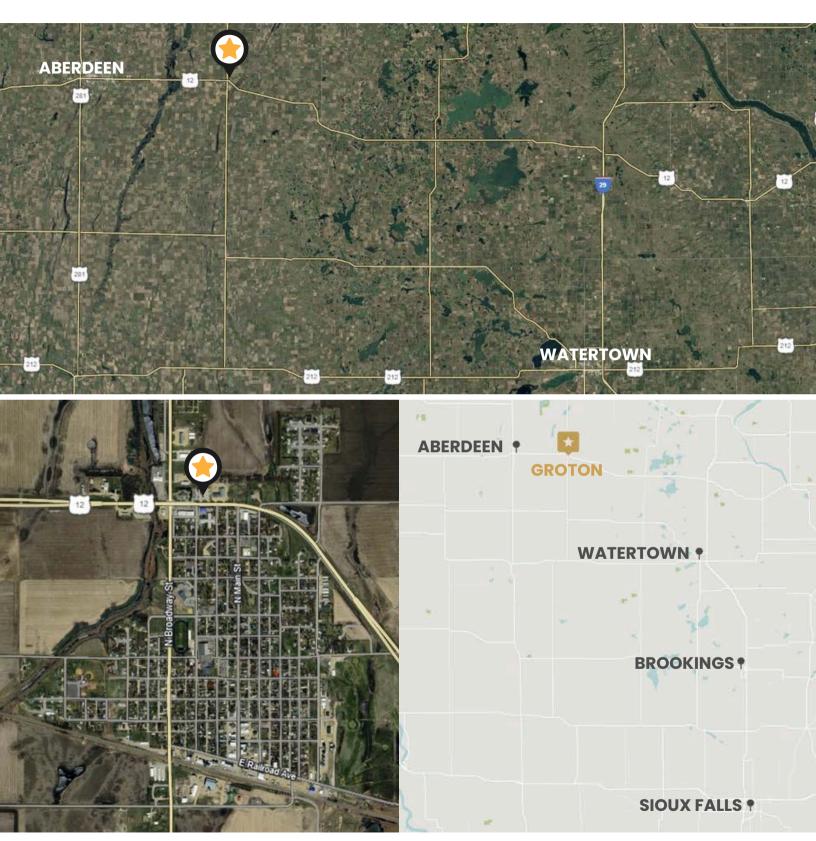

## **GROTON DAIRY QUEEN**

**BUSINESS & REAL ESTATE** 

2,374 SF

\$1,035,000

- Locally owned and operated successful Dairy Queen franchise. Property has drive-thru along Highway 12E.
- Turnkey business with strong growth and customer base. Contact broker for financials.
- Sale includes FF&E. Contact broker for details.
- Dining room capacity for 100 customers.
- Built in 1980. Exterior renovated in 2018. Interior renovated in 2019.
- 576 SF detached garage.
- Great visibility along Highway 12E with a daily traffic count of nearly 3,000 vehicles a day.
- Neighboring businesses include Ken's SuperFair Foods, Lori's Pharmacy, Sinclair, Groton Ford and Dollar General.