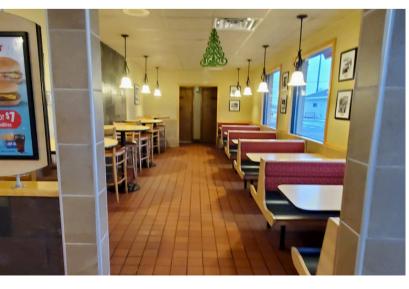

## **GROTON DAIRY QUEEN**

**BUSINESS & REAL ESTATE** 

2,374 SF

\$1,035,000

- Locally owned and operated successful Dairy Queen franchise. Property has drive-thru along Highway 12E.
- Turnkey business with strong growth and customer base. Contact broker for financials.
- Sale includes FF&E. Contact broker for details.
- Dining room capacity for 100 customers.
- Built in 1980. Exterior renovated in 2018. Interior renovated in 2019.
- 576 SF detached garage.
- Great visibility along Highway 12E with a daily traffic count of nearly 3,000 vehicles a day.
- Neighboring businesses include Ken's SuperFair Foods, Lori's Pharmacy, Sinclair, Groton Ford and Dollar General.