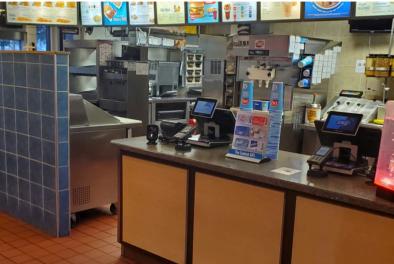

## **GROTON DAIRY QUEEN**

**BUSINESS & REAL ESTATE** 

2,374 SF

\$1,035,000

- Locally owned and operated successful Dairy Queen franchise. Property has drive-thru along Highway 12E.
- Turnkey business with strong growth and customer base. Contact broker for financials.
- Sale includes FF&E. Contact broker for details.
- Dining room capacity for 100 customers.
- Built in 1980. Exterior renovated in 2018. Interior renovated in 2019.
- 576 SF detached garage.
- Great visibility along Highway 12E with a daily traffic count of nearly 3,000 vehicles a day.
- Neighboring businesses include Ken's SuperFair Foods, Lori's Pharmacy, Sinclair, Groton Ford and Dollar General.