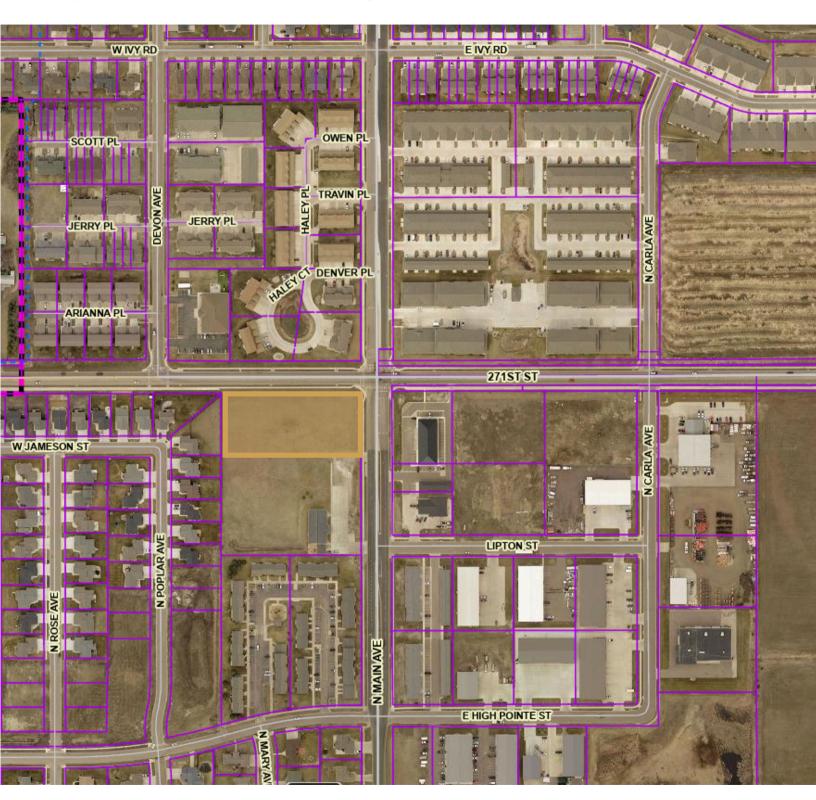

MAIN AVENUE & 271ST STREET TEA, SD

1.9 ACRES

- Rare 1.9 acre commercial-zoned lot on the prominent, high-traffic intersection of Main Avenue and 271st Street within Tea City Limits.
- Sidewalk is completed. Utilities available to site.
- Good mix of residential, commercial, and industrial uses in the area.
- Neighboring businesses includes Trailblazers Childcare Center, Rival Bar & Casino, Dakota Traffic Solutions, Boom Athletics, Ahrendt Designs and Midwest Legacy Company.
- Easy access to I-29.