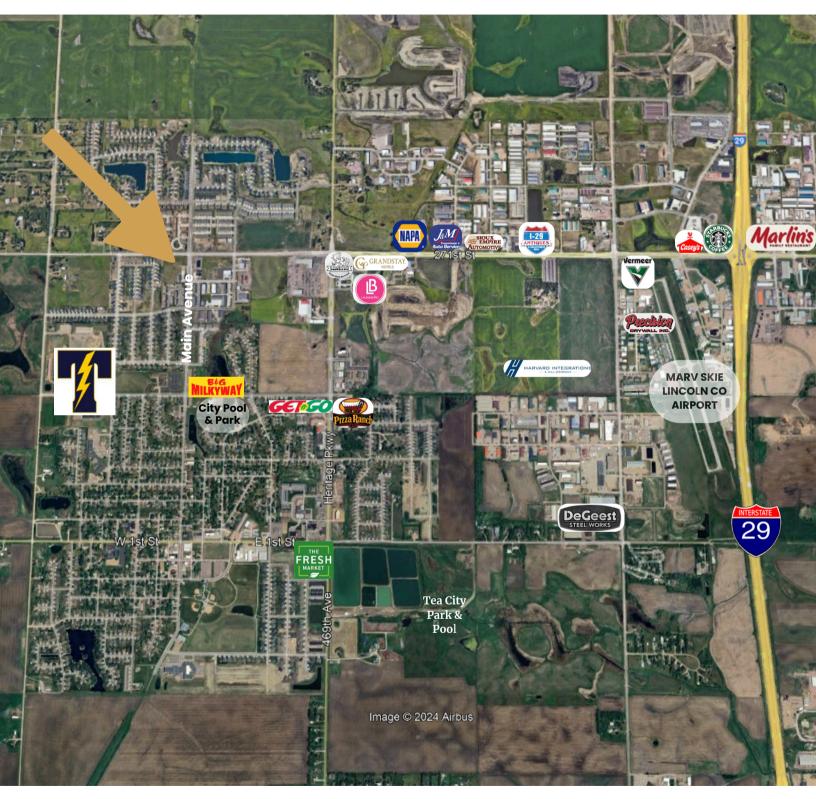

MAIN AVENUE & 271ST STREET TEA, SD

1.9 ACRES

- Rare 1.9 acre commercial-zoned lot on the prominent, high-traffic intersection of Main Avenue and 271st Street within Tea City Limits.
- Sidewalk is completed. Utilities available to site.
- Good mix of residential, commercial, and industrial uses in the area.
- Neighboring businesses includes Trailblazers Childcare Center, Rival Bar & Casino, Dakota Traffic Solutions, Boom Athletics, Ahrendt Designs and Midwest Legacy Company.
- Easy access to I-29.