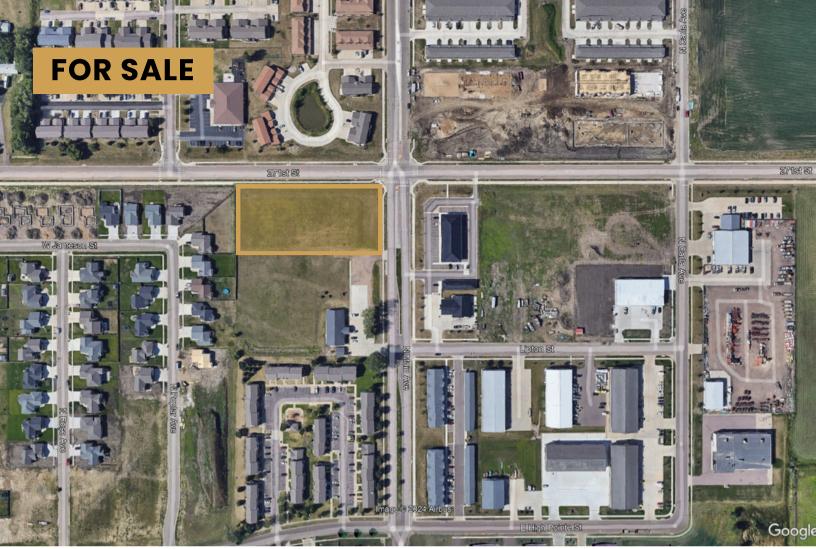

MAIN AVENUE & 271ST STREET TEA, SD

1.9 ACRES

- Rare 1.9 acre commercial-zoned lot on the prominent, high-traffic intersection of Main Avenue and 271st Street within Tea City Limits.
- Sidewalk is completed. Utilities available to site.
- Good mix of residential, commercial, and industrial uses in the area.
- Neighboring businesses includes Trailblazers Childcare Center, Rival Bar & Casino, Dakota Traffic Solutions, Boom Athletics, Ahrendt Designs and Midwest Legacy Company.
- Easy access to I-29.