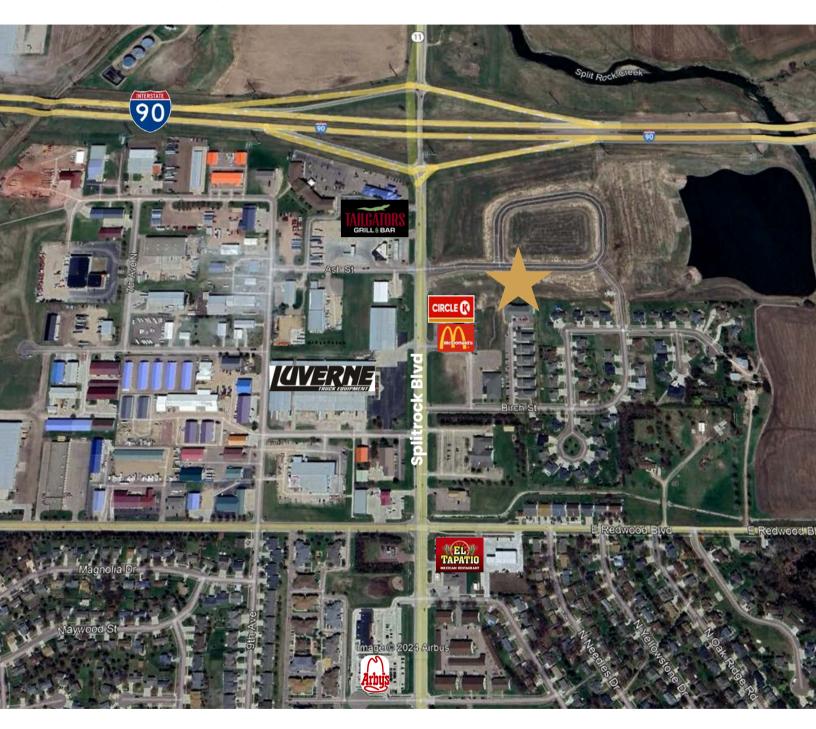

## **BRANDON 90 PLAZA**

**RETAIL SPACE** 

1313 - 1321 EAST ASH PLACE BRANDON, SD

8,477 SF
SUBDIVIDABLE

- Newly constructed retail center located just off Splitrock Boulevard (Brandon's main retail thoroughfare) near I-90.
- Up to 8,477 SF available (minimum of 1,455 SF) flexible layout to meet Tenant's needs.
- \$22.00/SF NNN for 3,000+ SF interior spaces; \$24.00/SF NNN for end-cap space.
- Tenant improvement negotiable.
- Building and monument signage available.
- Drive-thru opportunity.
- Easy access to Splitrock Boulevard and I-90.
- Jimmy John's located in the west unit.
- Neighboring businesses include Circle K, QuikTrip, McDonald's, Tailgator's, Quality Inn, Les Schwab Tires, and Luverne Truck Equipment.