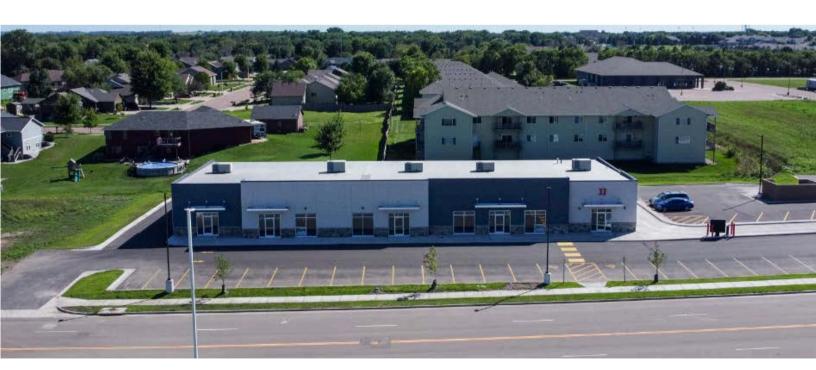

## **BRANDON 90 PLAZA**

**RETAIL SPACE** 

1313 - 1321 EAST ASH PLACE BRANDON, SD

8,477 SF
SUBDIVIDABLE

- Newly constructed retail center located just off Splitrock Boulevard (Brandon's main retail thoroughfare) near I-90.
- Up to 8,477 SF available (minimum of 1,455 SF) flexible layout to meet Tenant's needs.
- \$22.00/SF NNN for 3,000+ SF interior spaces; \$24.00/SF NNN for end-cap space.
- Tenant improvement negotiable.
- Building and monument signage available.
- Drive-thru opportunity.
- Easy access to Splitrock Boulevard and I-90.
- Jimmy John's located in the west unit.
- Neighboring businesses include Circle K, QuikTrip, McDonald's, Tailgator's, Quality Inn, Les Schwab Tires, and Luverne Truck Equipment.