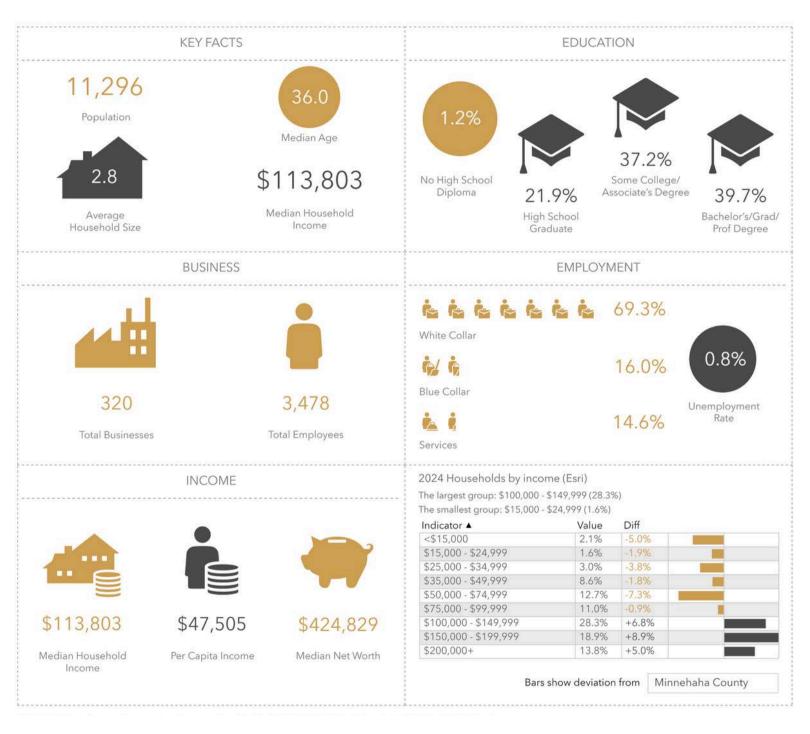

off Splitrock Boulevard (Brandon's main retail thoroughfare) near I-90.
- Up to 8,477 SF available (minimum of 1,455 SF) flexible layout to meet Tenant's needs.
- \$22.00/SF NNN for 3,000+ SF interior spaces; \$24.00/SF NNN for end-cap space.
- Tenant improvement negotiable.
- Building and monument signage available.
- Drive-thru opportunity.
- Easy access to Splitrock Boulevard and I-90.
- Jimmy John's located in the west unit.
- Neighboring businesses include Circle K, QuikTrip, McDonald's, Tailgator's, Quality Inn, Les Schwab Tires, and Luverne Truck Equipment.

#### **BOBBIE TIBBETTS**

#### **ALEX SOUNDY, SIOR**

bobbie@benderco.com 605-670-9455 alex@benderco.com 605-376-3700





#### RETAIL SPACE FOR LEASE















### RETAIL SPACE FOR LEASE





#### RETAIL SPACE FOR LEASE