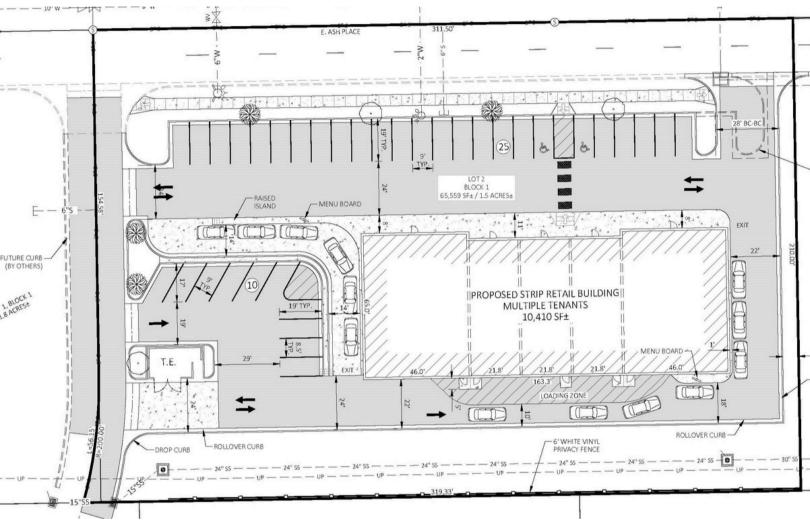

## **BRANDON 90 PLAZA**

**RETAIL SPACE** 

1313 - 1321 EAST ASH PLACE BRANDON, SD

8,477 SF
SUBDIVIDABLE

- Newly constructed retail center located just off Splitrock Boulevard (Brandon's main retail thoroughfare) near I-90.
- Up to 8,477 SF available (minimum of 1,455 SF) flexible layout to meet Tenant's needs.
- \$22.00/SF NNN for 3,000+ SF interior spaces; \$24.00/SF NNN for end-cap space.
- Tenant improvement negotiable.
- Building and monument signage available.
- Drive-thru opportunity.
- Easy access to Splitrock Boulevard and I-90.
- Jimmy John's located in the west unit.
- Neighboring businesses include Circle K, QuikTrip, McDonald's, Tailgator's, Quality Inn, Les Schwab Tires, and Luverne Truck Equipment.