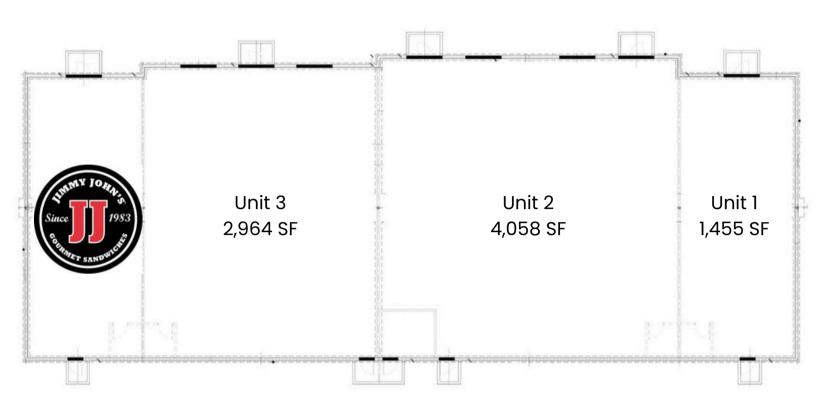

## **BRANDON 90 PLAZA**

**RETAIL SPACE** 

1313 - 1321 EAST ASH PLACE BRANDON, SD

8,477 SF
SUBDIVIDABLE

- Newly constructed retail center located just off Splitrock Boulevard (Brandon's main retail thoroughfare) near I-90.
- Up to 8,477 SF available (minimum of 1,455 SF) flexible layout to meet Tenant's needs.
- \$22.00/SF NNN for 3,000+ SF interior spaces; \$24.00/SF NNN for end-cap space.
- Tenant improvement negotiable.
- Building and monument signage available.
- Drive-thru opportunity.
- Easy access to Splitrock Boulevard and I-90.
- Jimmy John's located in the west unit.
- Neighboring businesses include Circle K, QuikTrip, McDonald's, Tailgator's, Quality Inn, Les Schwab Tires, and Luverne Truck Equipment.