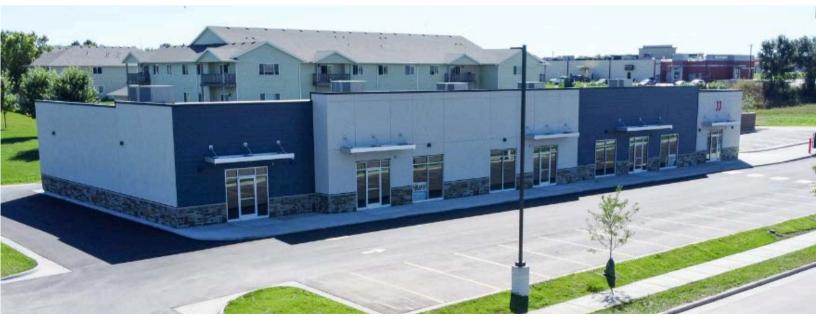

## **BRANDON 90 PLAZA**

**RETAIL SPACE** 

1313 - 1321 EAST ASH PLACE BRANDON, SD

8,477 SF
SUBDIVIDABLE

- Newly constructed retail center located just off Splitrock Boulevard (Brandon's main retail thoroughfare) near I-90.
- Up to 8,477 SF available (minimum of 1,455 SF) flexible layout to meet Tenant's needs.
- \$22.00/SF NNN for 3,000+ SF interior spaces; \$24.00/SF NNN for end-cap space.
- Tenant improvement negotiable.
- Building and monument signage available.
- Drive-thru opportunity.
- Easy access to Splitrock Boulevard and I-90.
- Jimmy John's located in the west unit.
- Neighboring businesses include Circle K, QuikTrip, McDonald's, Tailgator's, Quality Inn, Les Schwab Tires, and Luverne Truck Equipment.