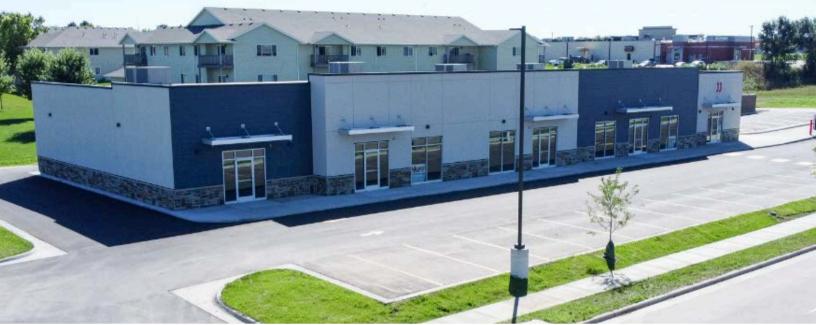

## **BRANDON 90 PLAZA**

**RETAIL SPACE** 

1313 - 1321 EAST ASH PLACE BRANDON, SD

8,477 SF
SUBDIVIDABLE

- Newly constructed retail center located just off Splitrock Boulevard (Brandon's main retail thoroughfare) near I-90.
- Up to 8,477 SF available (minimum of 1,455 SF) flexible layout to meet Tenant's needs.
- \$22.00/SF NNN for 3,000+ SF interior spaces; \$24.00/SF NNN for end-cap space.
- Tenant improvement negotiable.
- Building and monument signage available.
- Drive-thru opportunity.
- Easy access to Splitrock Boulevard and I-90.
- Jimmy John's located in the west unit.
- Neighboring businesses include Circle K, QuikTrip, McDonald's, Tailgator's, Quality Inn, Les Schwab Tires, and Luverne Truck Equipment.