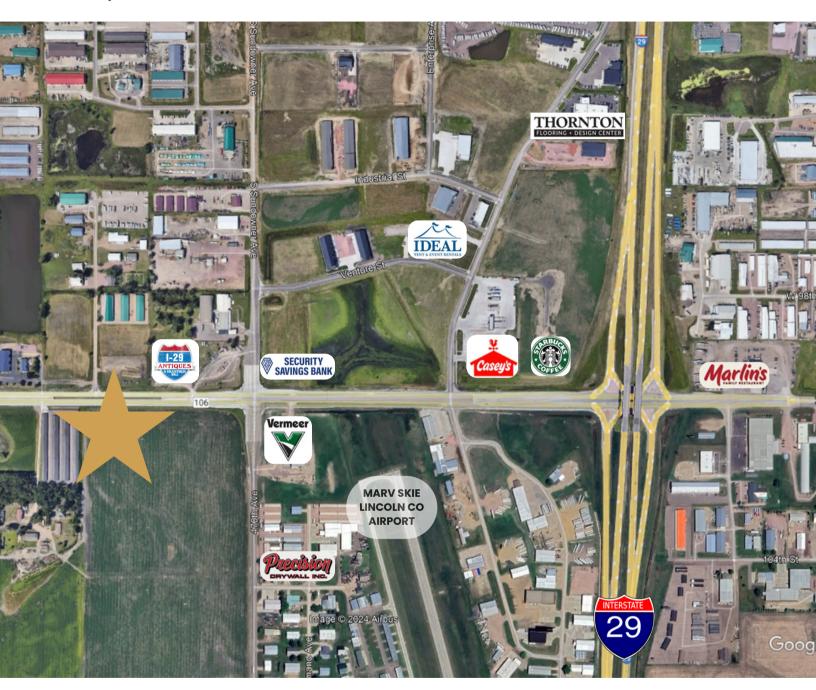

# GATEWAY BOULEVARD RETAIL CENTER

**\$** 

\$26.00 - \$30.00/SF NNN

- To-be-constructed retail center located on the corner of Thomas Avenue and Gateway Boulevard (Highway 106) in Tea.
- Up to 10,410 SF available (minimum of 1,250 SF) flexible layout to meet Tenant's needs.
- Drive-thru opportunity.
- \$26.00/SF NNN for interior spaces; \$30.00/SF NNN for end-cap spaces.
- Building and monument signage available.
- \$25.00/SF TI allowance.
- 3/4 access onto Thomas Avenue contact broker for details.
- Easy access to I-29 and Veterans Parkway (SD 100).
- Great visibility along Gateway Boulevard with a daily traffic count of over 12,000 vehicles.
- Near local retailers, restaurants and bars, and the Marv Sky Airport.
- Available Fall 2025.