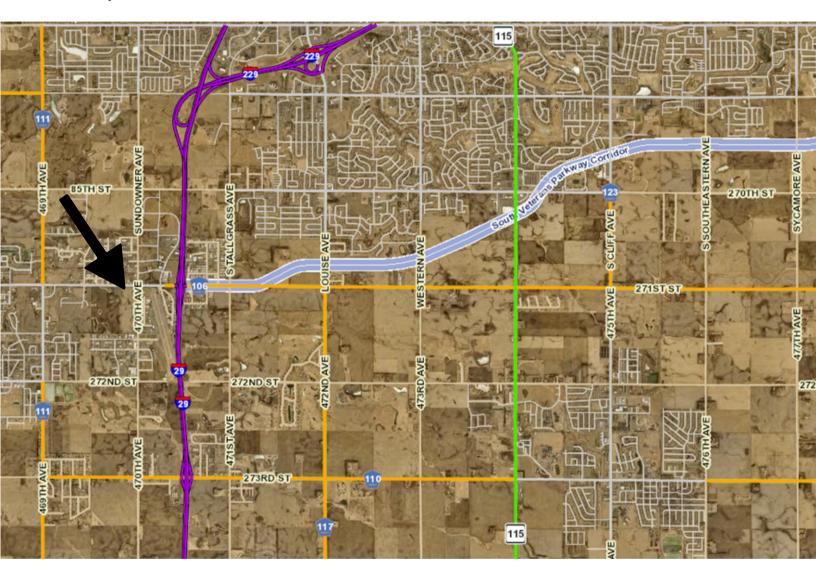

# GATEWAY BOULEVARD RETAIL CENTER

**\$** 

\$26.00 - \$30.00/SF NNN

- To-be-constructed retail center located on the corner of Thomas Avenue and Gateway Boulevard (Highway 106) in Tea.
- Up to 10,410 SF available (minimum of 1,250 SF) flexible layout to meet Tenant's needs.
- Drive-thru opportunity.
- \$26.00/SF NNN for interior spaces; \$30.00/SF NNN for end-cap spaces.
- Building and monument signage available.
- \$25.00/SF TI allowance.
- 3/4 access onto Thomas Avenue contact broker for details.
- Easy access to I-29 and Veterans Parkway (SD 100).
- Great visibility along Gateway Boulevard with a daily traffic count of over 12,000 vehicles.
- Near local retailers, restaurants and bars, and the Marv Sky Airport.
- Available Fall 2025.