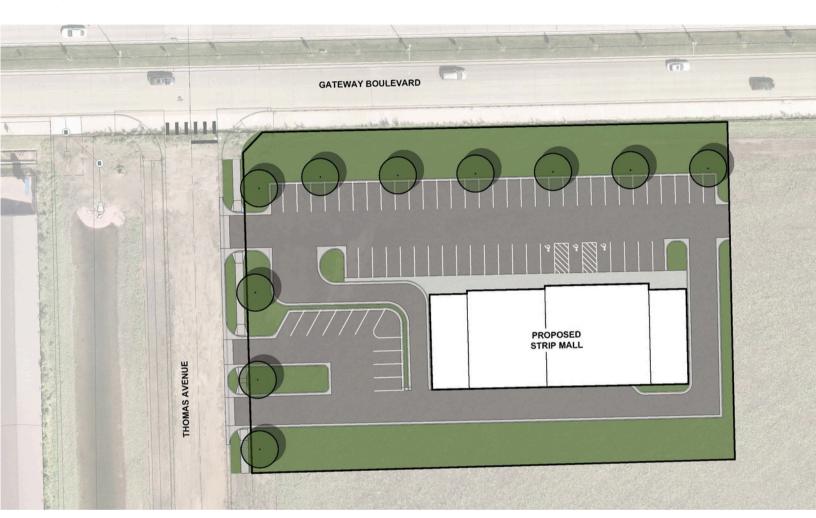

Avenue and Gateway Boulevard (Highway 106) in Tea.
- Up to 10,410 SF available (minimum of 1,250 SF) flexible layout to meet Tenant's needs.
- Drive-thru opportunity.
- \$26.00/SF NNN for interior spaces; \$30.00/SF NNN for end-cap spaces.
- Building and monument signage available.
- \$25.00/SF TI allowance.
- 3/4 access onto Thomas Avenue contact broker for details.
- Easy access to I-29 and Veterans Parkway (SD 100).
- Great visibility along Gateway Boulevard with a daily traffic count of over 12,000 vehicles.
- Near local retailers, restaurants and bars, and the Marv Sky Airport.
- Available Fall 2025.

#### **BOBBIE TIBBETTS**

bobbie@benderco.com 605-670-9455

#### **ALEX SOUNDY, SIOR**

alex@benderco.com 605-376-3700



## **GATEWAY BOULEVARD RETAIL**



#### **CONCEPT SITE PLAN**





## **GATEWAY BOULEVARD RETAIL**



### RETAIL/OFFICE SPACE FOR LEASE



# **GATEWAY BOULEVARD RETAIL**



## RETAIL/OFFICE SPACE FOR LEASE