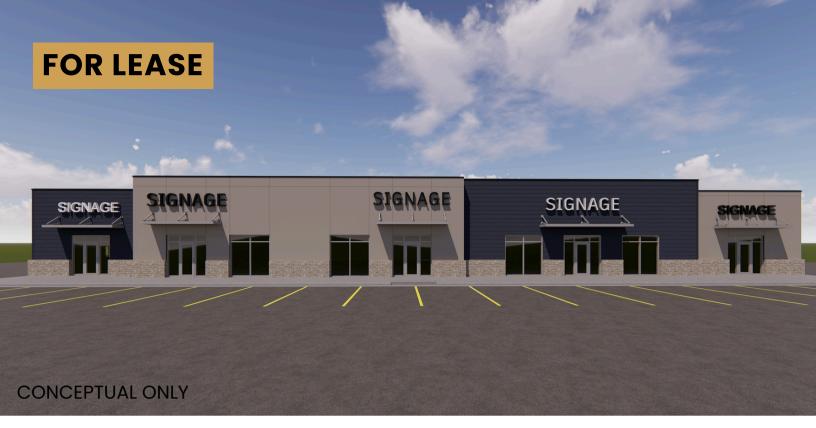

# GATEWAY BOULEVARD RETAIL CENTER

**\$** 

\$26.00 - \$30.00/SF NNN

- To-be-constructed retail center located on the corner of Thomas Avenue and Gateway Boulevard (Highway 106) in Tea.
- Up to 10,410 SF available (minimum of 1,250 SF) flexible layout to meet Tenant's needs.
- Drive-thru opportunity.
- \$26.00/SF NNN for interior spaces; \$30.00/SF NNN for end-cap spaces.
- Building and monument signage available.
- \$25.00/SF TI allowance.
- 3/4 access onto Thomas Avenue contact broker for details.
- Easy access to I-29 and Veterans Parkway (SD 100).
- Great visibility along Gateway Boulevard with a daily traffic count of over 12,000 vehicles.
- Near local retailers, restaurants and bars, and the Marv Sky Airport.
- Available Fall 2025.

## **GATEWAY BOULEVARD RETAIL**