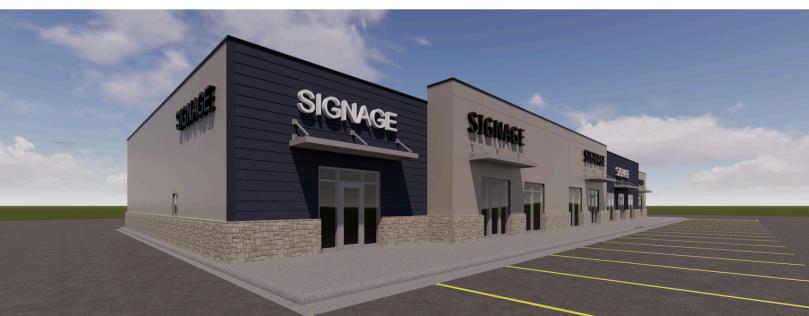

venue and Gateway Boulevard (Highway 106) in Tea.
- Up to 10,410 SF available (minimum of 1,250 SF) flexible layout to meet Tenant's needs.
- Drive-thru opportunity.
- \$26.00/SF NNN for interior spaces; \$30.00/SF NNN for end-cap spaces.
- Building and monument signage available.
- \$25.00/SF TI allowance.
- 3/4 access onto Thomas Avenue contact broker for details.
- Easy access to I-29 and Veterans Parkway (SD 100).
- Great visibility along Gateway Boulevard with a daily traffic count of over 12,000 vehicles.
- Near local retailers, restaurants and bars, and the Marv Sky Airport.
- Available Fall 2025.

#### **BOBBIE TIBBETTS**

bobbie@benderco.com 605-670-9455

#### **ALEX SOUNDY, SIOR**

alex@benderco.com 605-376-3700



## **GATEWAY BOULEVARD RETAIL**



#### **CONCEPT SITE PLAN**





## **GATEWAY BOULEVARD RETAIL**



### RETAIL/OFFICE SPACE FOR LEASE



# **GATEWAY BOULEVARD RETAIL**



## RETAIL/OFFICE SPACE FOR LEASE