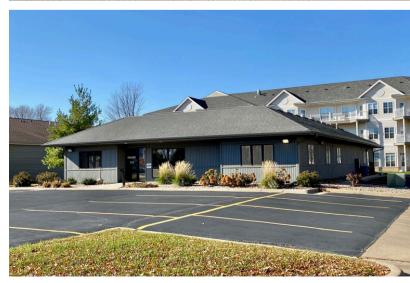

4105 SOUTH CARNEGIE PLACE SIOUX FALLS, SD

4,476 SF 0.497 AC LOT \$ \$9

\$990,000 (\$221/SF)

- Recently remodeled, two-tenant office building located near 49th Street and Louise Avenue in southwest Sioux Falls.
- Suite 1 has eight (8) private offices (with individual locks), conference/meeting room and breakroom.
- Suite 2 has seven (7) private offices, work area and separate entrance.
- · Common area restrooms.
- Built in 1989 and remodeled in 2022.
- Parking ratio of 1 space per 172 SF.
- Conveniently located near shopping and restaurants.
- Easy access to 49th Street, Louise Avenue and I-229.