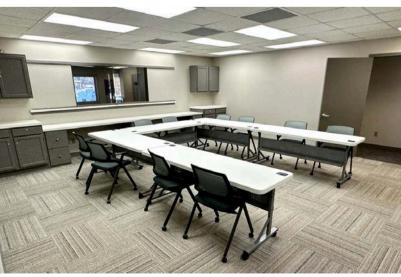

4105 SOUTH CARNEGIE PLACE SIOUX FALLS, SD

4,476 SF 0.497 AC LOT \$ \$9

\$990,000 (\$221/SF)

- Recently remodeled, two-tenant office building located near 49th Street and Louise Avenue in southwest Sioux Falls.
- Suite 1 has eight (8) private offices (with individual locks), conference/meeting room and breakroom.
- Suite 2 has seven (7) private offices, work area and separate entrance.
- · Common area restrooms.
- Built in 1989 and remodeled in 2022.
- Parking ratio of 1 space per 172 SF.
- Conveniently located near shopping and restaurants.
- Easy access to 49th Street, Louise Avenue and I-229.