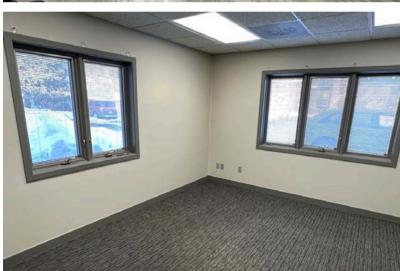

4105 SOUTH CARNEGIE PLACE SIOUX FALLS, SD

4,476 SF 0.497 AC LOT \$ \$9

\$990,000 (\$221/SF)

- Recently remodeled, two-tenant office building located near 49th Street and Louise Avenue in southwest Sioux Falls.
- Suite 1 has eight (8) private offices (with individual locks), conference/meeting room and breakroom.
- Suite 2 has seven (7) private offices, work area and separate entrance.
- · Common area restrooms.
- Built in 1989 and remodeled in 2022.
- Parking ratio of 1 space per 172 SF.
- Conveniently located near shopping and restaurants.
- Easy access to 49th Street, Louise Avenue and I-229.