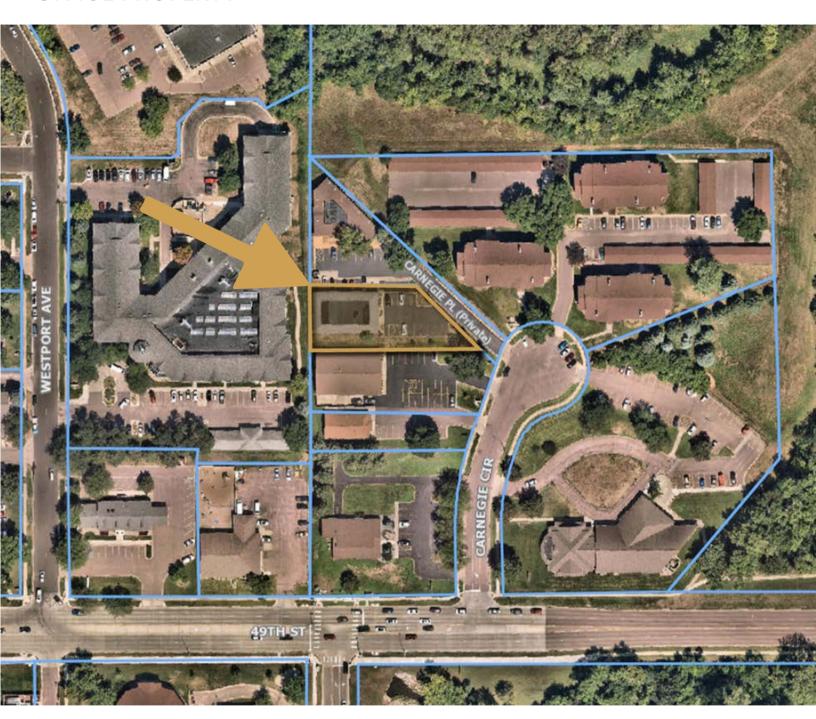

### **OFFICE PROPERTY**

4105 SOUTH CARNEGIE PLACE SIOUX FALLS, SD

4,476 SF 0.497 AC LOT \$ \$9

\$990,000 (\$221/SF)

- Recently remodeled, two-tenant office building located near 49th Street and Louise Avenue in southwest Sioux Falls.
- Suite 1 has eight (8) private offices (with individual locks), conference/meeting room and breakroom.
- Suite 2 has seven (7) private offices, work area and separate entrance.
- · Common area restrooms.
- Built in 1989 and remodeled in 2022.
- Parking ratio of 1 space per 172 SF.
- Conveniently located near shopping and restaurants.
- Easy access to 49th Street, Louise Avenue and I-229.