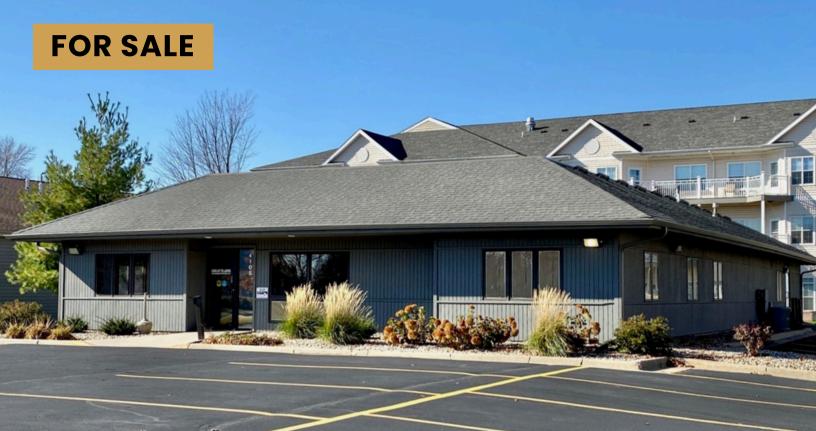

4105 SOUTH CARNEGIE PLACE SIOUX FALLS, SD

4,476 SF 0.497 AC LOT \$ \$9

\$990,000 (\$221/SF)

- Recently remodeled, two-tenant office building located near 49th Street and Louise Avenue in southwest Sioux Falls.
- Suite 1 has eight (8) private offices (with individual locks), conference/meeting room and breakroom.
- Suite 2 has seven (7) private offices, work area and separate entrance.
- · Common area restrooms.
- Built in 1989 and remodeled in 2022.
- Parking ratio of 1 space per 172 SF.
- Conveniently located near shopping and restaurants.
- Easy access to 49th Street, Louise Avenue and I-229.