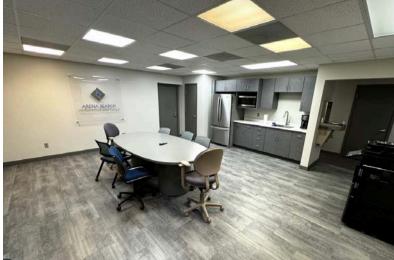

4105 SOUTH CARNEGIE PLACE SIOUX FALLS, SD

4,476 SF 0.497 AC LOT \$ \$9

\$990,000 (\$221/SF)

- Recently remodeled, two-tenant office building located near 49th Street and Louise Avenue in southwest Sioux Falls.
- Suite 1 has eight (8) private offices (with individual locks), conference/meeting room and breakroom.
- Suite 2 has seven (7) private offices, work area and separate entrance.
- · Common area restrooms.
- Built in 1989 and remodeled in 2022.
- Parking ratio of 1 space per 172 SF.
- Conveniently located near shopping and restaurants.
- Easy access to 49th Street, Louise Avenue and I-229.