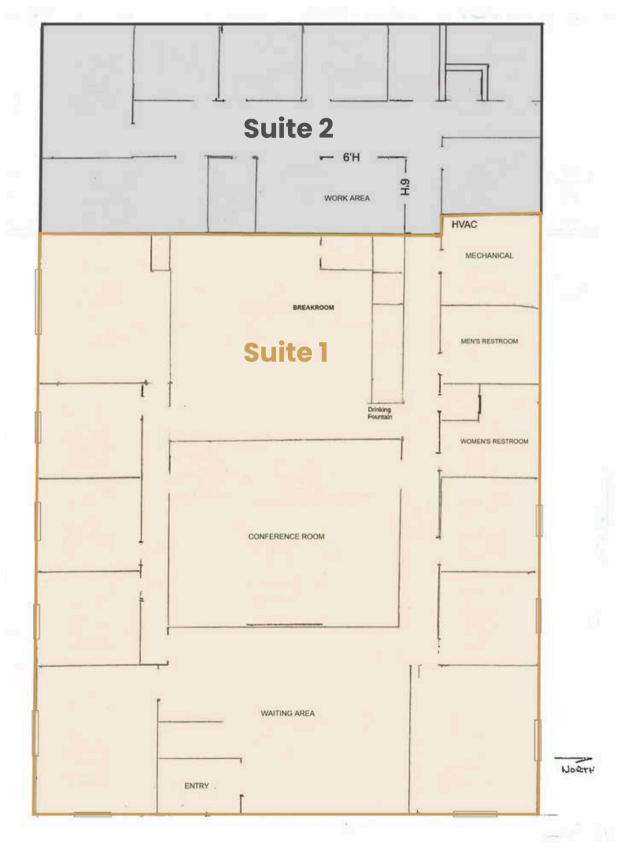

### **BUILDING LAYOUT - NOT TO SCALE**

4105 SOUTH CARNEGIE PLACE SIOUX FALLS, SD

4,476 SF 0.497 AC LOT \$ \$9

\$990,000 (\$221/SF)

- Recently remodeled, two-tenant office building located near 49th Street and Louise Avenue in southwest Sioux Falls.
- Suite 1 has eight (8) private offices (with individual locks), conference/meeting room and breakroom.
- Suite 2 has seven (7) private offices, work area and separate entrance.
- · Common area restrooms.
- Built in 1989 and remodeled in 2022.
- Parking ratio of 1 space per 172 SF.
- Conveniently located near shopping and restaurants.
- Easy access to 49th Street, Louise Avenue and I-229.