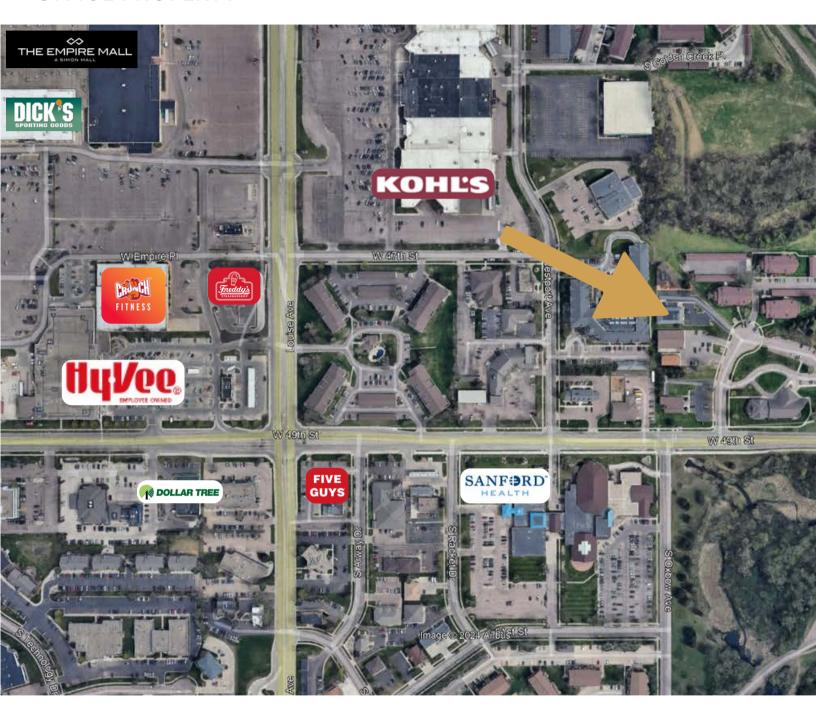

### **OFFICE PROPERTY**

4105 SOUTH CARNEGIE PLACE SIOUX FALLS, SD

4,476 SF 0.497 AC LOT \$ \$9

\$990,000 (\$221/SF)

- Recently remodeled, two-tenant office building located near 49th Street and Louise Avenue in southwest Sioux Falls.
- Suite 1 has eight (8) private offices (with individual locks), conference/meeting room and breakroom.
- Suite 2 has seven (7) private offices, work area and separate entrance.
- · Common area restrooms.
- Built in 1989 and remodeled in 2022.
- Parking ratio of 1 space per 172 SF.
- Conveniently located near shopping and restaurants.
- Easy access to 49th Street, Louise Avenue and I-229.