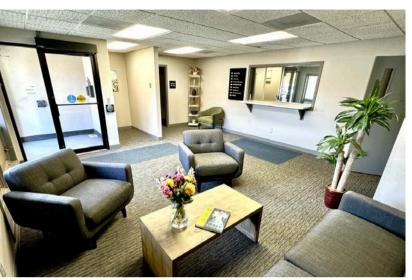

4105 SOUTH CARNEGIE PLACE SIOUX FALLS, SD

4,476 SF 0.497 AC LOT \$ \$9

\$990,000 (\$221/SF)

- Recently remodeled, two-tenant office building located near 49th Street and Louise Avenue in southwest Sioux Falls.
- Suite 1 has eight (8) private offices (with individual locks), conference/meeting room and breakroom.
- Suite 2 has seven (7) private offices, work area and separate entrance.
- · Common area restrooms.
- Built in 1989 and remodeled in 2022.
- Parking ratio of 1 space per 172 SF.
- Conveniently located near shopping and restaurants.
- Easy access to 49th Street, Louise Avenue and I-229.