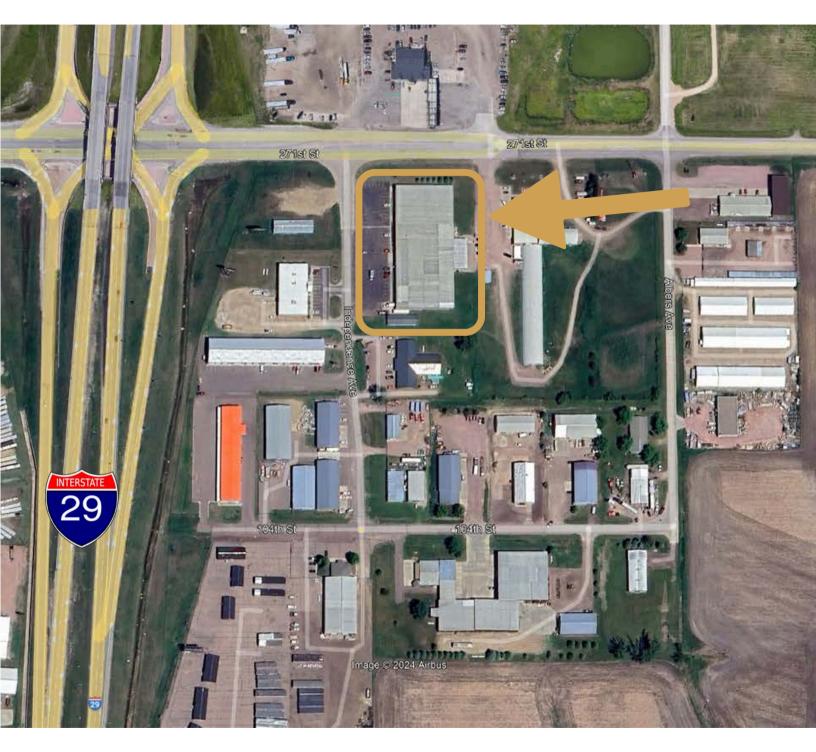

### HWY 100 FLEX BUILDING B COMMERCIA

TEA, SD

**27102 INDEPENDENCE AVE** 

52,644 SF

\$5,500,000 (\$104.48/SF) - FOR SALE \$6.00/SF NNN - FOR LEASE

- Showroom/Warehouse property located along Highway 106 (future Veterans Parkway).
- Central showroom/office area with nine (9) private offices, two (2) conference rooms, breakroom, open work area and two (2) sets of restrooms (one with a shower).
- Warehouse space has two (2) 14' overhead doors, one (1) 12' overhead door and two (2) dock-high doors (one with interior ramp).
- 16' sidewalls.
- Ample parking 42 spaces and 6 trailer parking spaces.
- 3.0 acre lot with frontage along Highway 106 (future Veterans Parkway).
- Easy access to I-29.

#### SOUTH VETERANS PARKWAY

2024 Bender Companies. Information herein deemed reliable, but not guaranteed.