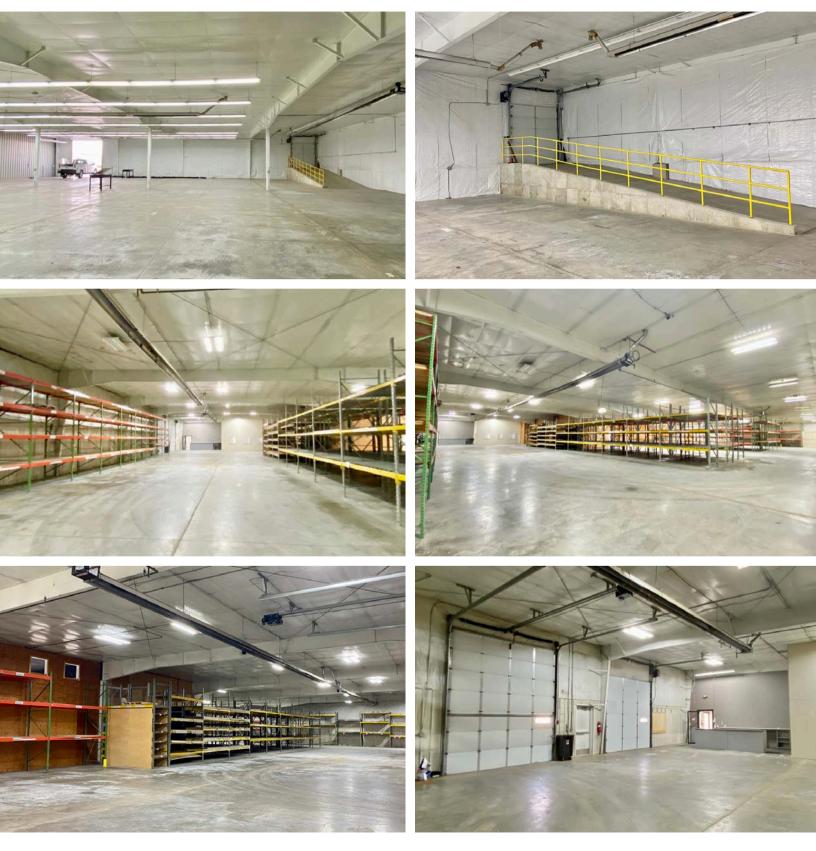

### HWY 100 FLEX BUILDING B COMMERCIA

TEA, SD

**27102 INDEPENDENCE AVE** 

52,644 SF

\$5,500,000 (\$104.48/SF) - FOR SALE \$6.00/SF NNN - FOR LEASE

- Showroom/Warehouse property located along Highway 106 (future Veterans Parkway).
- Central showroom/office area with nine (9) private offices, two (2) conference rooms, breakroom, open work area and two (2) sets of restrooms (one with a shower).
- Warehouse space has two (2) 14' overhead doors, one (1) 12' overhead door and two (2) dock-high doors (one with interior ramp).
- 16' sidewalls.
- Ample parking 42 spaces and 6 trailer parking spaces.
- 3.0 acre lot with frontage along Highway 106 (future Veterans Parkway).
- Easy access to I-29.

#### WAREHOUSE/SHOWROOM SPACE