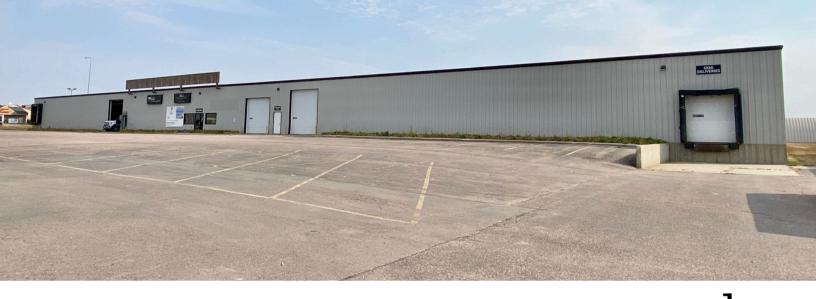

### HWY 100 FLEX BUILDING B COMMERCIA

TEA, SD

**27102 INDEPENDENCE AVE** 

52,644 SF

\$5,500,000 (\$104.48/SF) - FOR SALE \$6.00/SF NNN - FOR LEASE

- Showroom/Warehouse property located along Highway 106 (future Veterans Parkway).
- Central showroom/office area with nine (9) private offices, two (2) conference rooms, breakroom, open work area and two (2) sets of restrooms (one with a shower).
- Warehouse space has two (2) 14' overhead doors, one (1) 12' overhead door and two (2) dock-high doors (one with interior ramp).
- 16' sidewalls.
- Ample parking 42 spaces and 6 trailer parking spaces.
- 3.0 acre lot with frontage along Highway 106 (future Veterans Parkway).
- Easy access to I-29.

#### WAREHOUSE/SHOWROOM PROPERTY