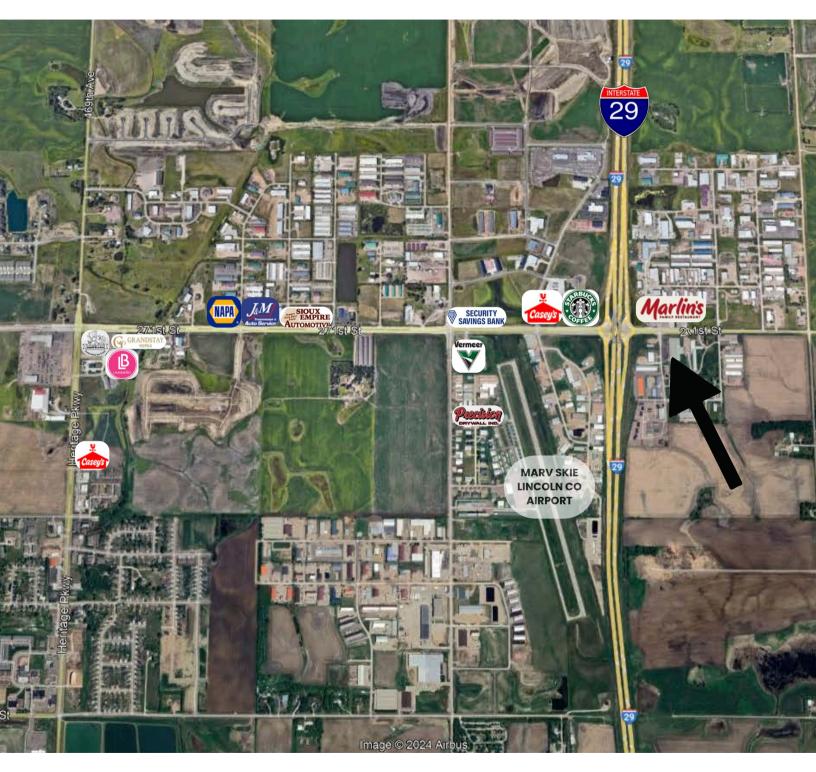

### HWY 100 FLEX BUILDING B COMMERCIA

TEA, SD

**27102 INDEPENDENCE AVE** 

52,644 SF

\$5,500,000 (\$104.48/SF) - FOR SALE \$6.00/SF NNN - FOR LEASE

- Showroom/Warehouse property located along Highway 106 (future Veterans Parkway).
- Central showroom/office area with nine (9) private offices, two (2) conference rooms, breakroom, open work area and two (2) sets of restrooms (one with a shower).
- Warehouse space has two (2) 14' overhead doors, one (1) 12' overhead door and two (2) dock-high doors (one with interior ramp).
- 16' sidewalls.
- Ample parking 42 spaces and 6 trailer parking spaces.
- 3.0 acre lot with frontage along Highway 106 (future Veterans Parkway).
- Easy access to I-29.