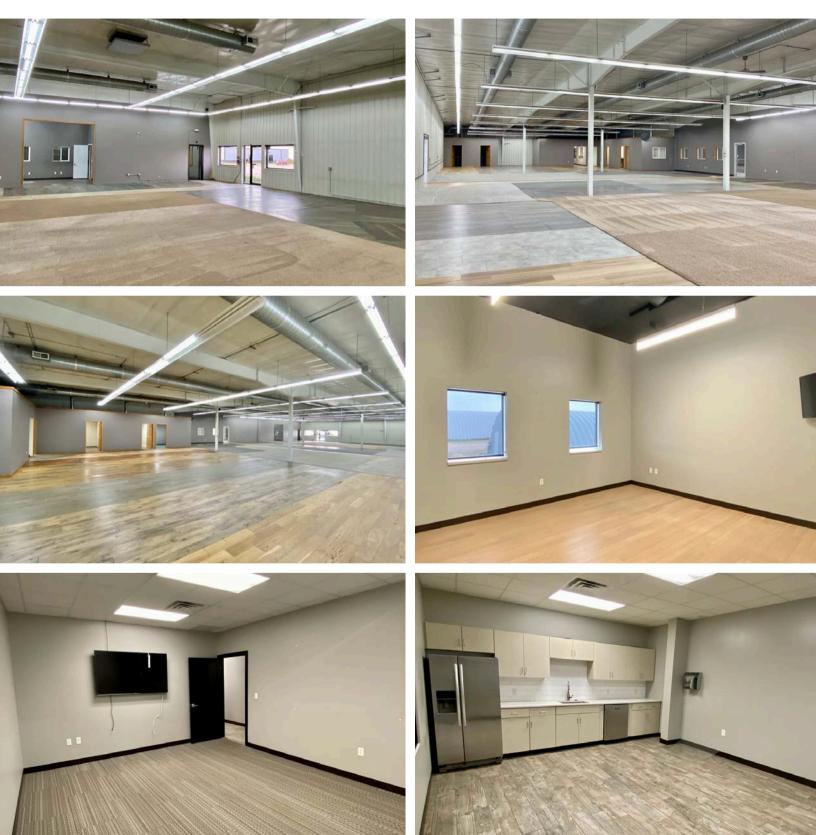

### HWY 100 FLEX BUILDING B COMMERCIA

TEA, SD

**27102 INDEPENDENCE AVE** 

52,644 SF

\$5,500,000 (\$104.48/SF) - FOR SALE \$6.00/SF NNN - FOR LEASE

- Showroom/Warehouse property located along Highway 106 (future Veterans Parkway).
- Central showroom/office area with nine (9) private offices, two (2) conference rooms, breakroom, open work area and two (2) sets of restrooms (one with a shower).
- Warehouse space has two (2) 14' overhead doors, one (1) 12' overhead door and two (2) dock-high doors (one with interior ramp).
- 16' sidewalls.
- Ample parking 42 spaces and 6 trailer parking spaces.
- 3.0 acre lot with frontage along Highway 106 (future Veterans Parkway).
- Easy access to I-29.

#### WAREHOUSE/SHOWROOM SPACE