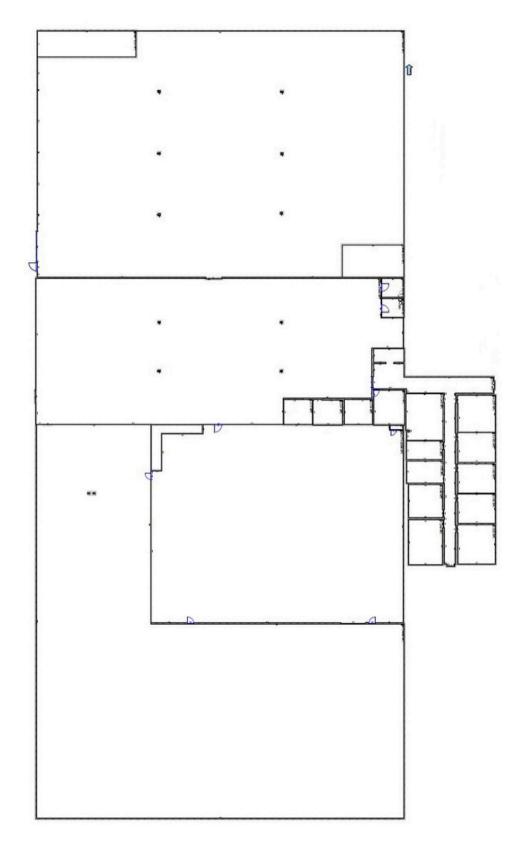

### HWY 100 FLEX BUILDING B COMMERCIA

TEA, SD

**27102 INDEPENDENCE AVE** 

52,644 SF

\$5,500,000 (\$104.48/SF) - FOR SALE \$6.00/SF NNN - FOR LEASE

- Showroom/Warehouse property located along Highway 106 (future Veterans Parkway).
- Central showroom/office area with nine (9) private offices, two (2) conference rooms, breakroom, open work area and two (2) sets of restrooms (one with a shower).
- Warehouse space has two (2) 14' overhead doors, one (1) 12' overhead door and two (2) dock-high doors (one with interior ramp).
- 16' sidewalls.
- Ample parking 42 spaces and 6 trailer parking spaces.
- 3.0 acre lot with frontage along Highway 106 (future Veterans Parkway).
- Easy access to I-29.