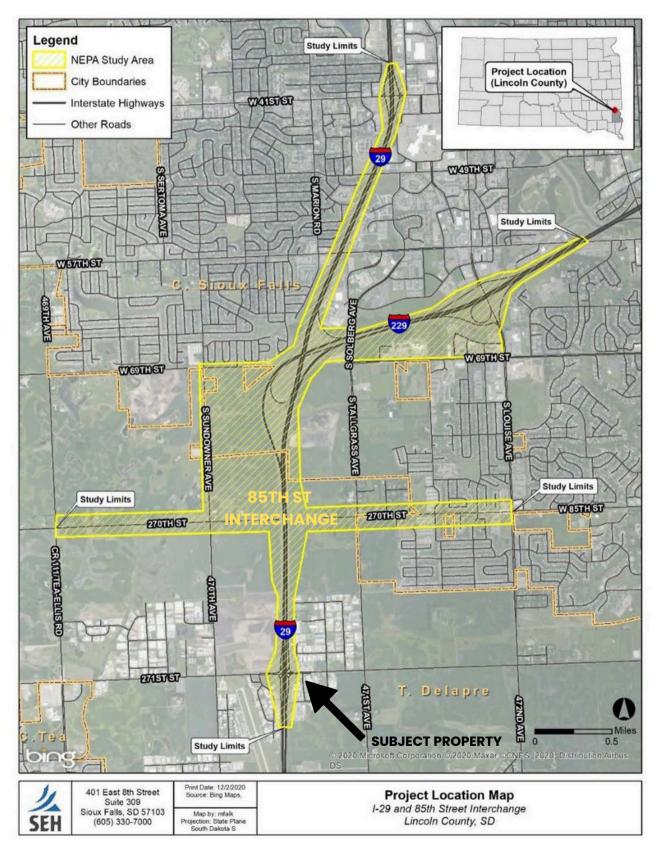

doors, one (1) 12' overhead door and two (2) dock-high doors (one with interior ramp).
- 16' sidewalls.
- Ample parking 42 spaces and 6 trailer parking spaces.
- 3.0 acre lot with frontage along Highway 106 (future Veterans Parkway).
- Easy access to I-29.

REGGIE KUIPERS, SIOR | reggie@benderco.com | 605-496-2966



Bender Commercial Real Estate Services | 305 West 57th Street | Sioux Falls, SD 57108 | 605-336-7600 | benderco.com

# **HIGHWAY 100 FLEX BUILDING**

#### WAREHOUSE/SHOWROOM PROPERTY



# **HIGHWAY 100 FLEX BUILDING**

#### WAREHOUSE/SHOWROOM PROPERTY



#### WAREHOUSE/SHOWROOM SPACE



#### WAREHOUSE/SHOWROOM SPACE



#### SOUTH VETERANS PARKWAY



2024 Bender Companies. Information herein deemed reliable, but not guaranteed.

#### FUTURE 85TH STREET OVERPASS - 2025 PROJECT



# **HIGHWAY 100 FLEX BUILDING**

#### WAREHOUSE/SHOWROOM PROPERTY