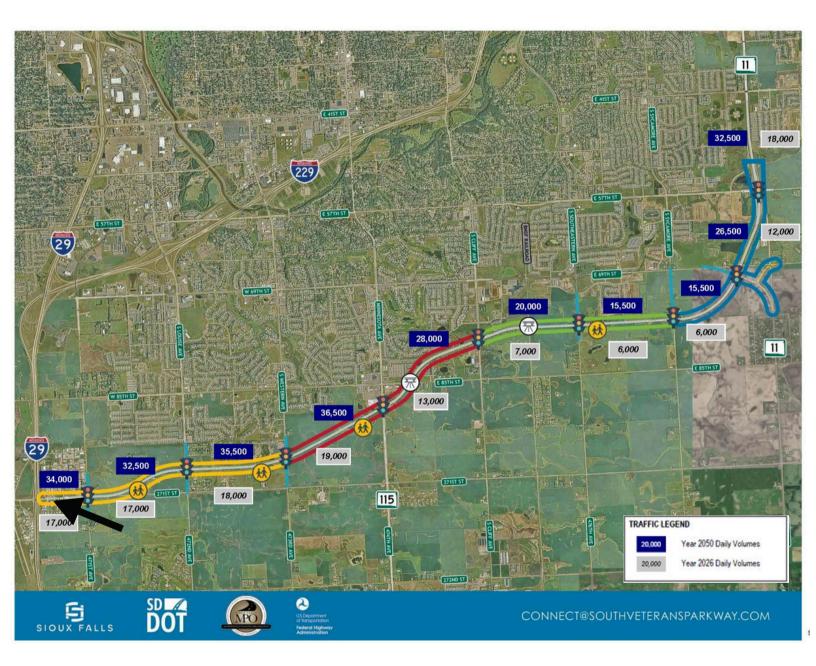

#### SOUTH VETERANS PARKWAY

2024 Bender Companies. Information herein deemed reliable, but not guaranteed.