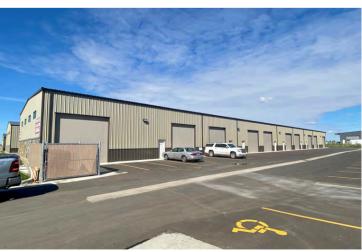

2020 & 2030 INDUSTRIAL ST. TEA, SD

1,600 - 1,800 SF

- Shop/Flex spaces located in the Bakker Land Addition in Tea with easy access to I-29.
- Bays are separately metered.
- Security cameras and garage door key pads.

#### SHOP/FLEX SPACE FOR LEASE

### SHOP/FLEX SPACE FOR LEASE