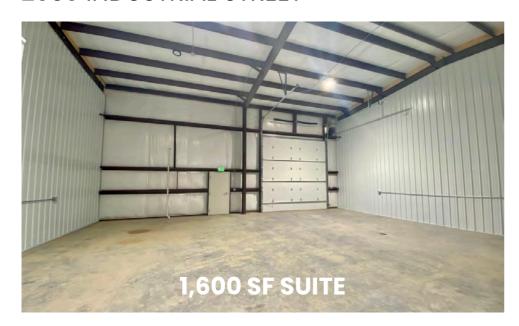

#### 2030 Industrial Street

- 20' sidewalls. 120/240v power
- 1,600 SF Bays: One (1) 14' x 14' overhead door, restroom and utility sink.
- 1,800 SF Bays: One (1) 14' x 14' overhead door, restroom and utility sink
- 3,600 SF Bays: Two (2) 14' x 14' overhead doors, office, restrooms and utility sink.

#### 2030 INDUSTRIAL STREET