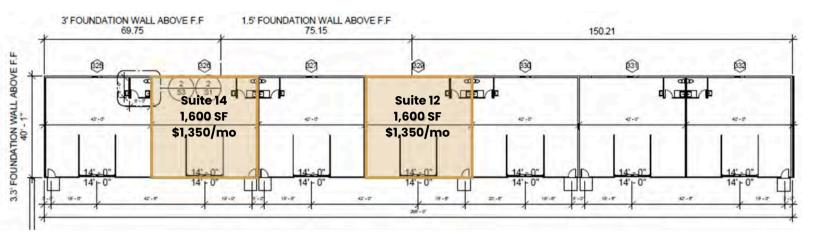

#### 2030 INDUSTRIAL STREET

#### 2030 Industrial Street

- 20' sidewalls. 120/240v power
- 1,600 SF Bays: One (1) 14' x 14' overhead door, restroom and utility sink.
- 1,800 SF Bays: One (1) 14' x 14' overhead door, restroom and utility sink
- 3,600 SF Bays: Two (2) 14' x 14' overhead doors, office, restrooms and utility sink.