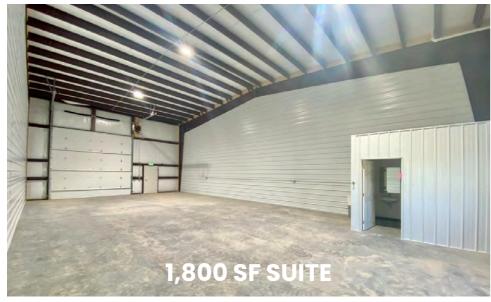

#### 2020 Industrial Street

- 1,800 SF Bays
- One (1) 14' x 14' overhead door.
- 16' sidewalls.
- · Restroom.
- 120/208v power.

#### 2020 INDUSTRIAL STREET