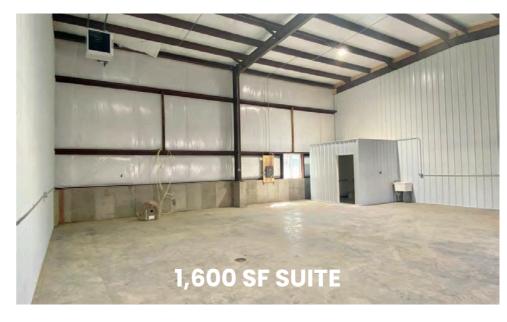

#### 2030 Industrial Street

- 20' sidewalls. 120/240v power
- 1,600 SF Bays: One (1) 14' x 14' overhead door, restroom and utility sink.
- 1,800 SF Bays: One (1) 14' x 14' overhead door, restroom and utility sink
- 3,600 SF Bays: Two (2) 14' x 14' overhead doors, office, restrooms and utility sink.

#### 2030 INDUSTRIAL STREET