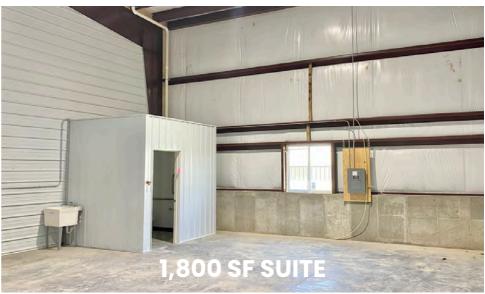

2020 & 2030 INDUSTRIAL ST. TEA, SD

1,600 - 1,800 SF

- Shop/Flex spaces located in the Bakker Land Addition in Tea with easy access to I-29.
- Bays are separately metered.
- Security cameras and garage door key pads.

#### 2020 Industrial Street

- 1,800 SF Bays
- One (1) 14' x 14' overhead door.
- 16' sidewalls.
- · Restroom.
- 120/208v power.

#### 2030 Industrial Street

- 20' sidewalls. 120/240v power
- 1,600 SF Bays: One (1) 14' x 14' overhead door, restroom and utility sink.
- 1,800 SF Bays: One (1) 14' x 14' overhead door, restroom and utility sink
- 3,600 SF Bays: Two (2) 14' x 14' overhead doors, office, restrooms and utility sink.