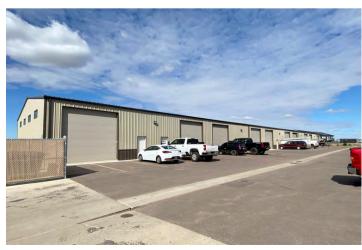

2020 & 2030 INDUSTRIAL ST. TEA, SD

1,600 - 1,800 SF

- Shop/Flex spaces located in the Bakker Land Addition in Tea with easy access to I-29.
- Bays are separately metered.
- Security cameras and garage door key pads.

#### SHOP/FLEX SPACE FOR LEASE

### SHOP/FLEX SPACE FOR LEASE