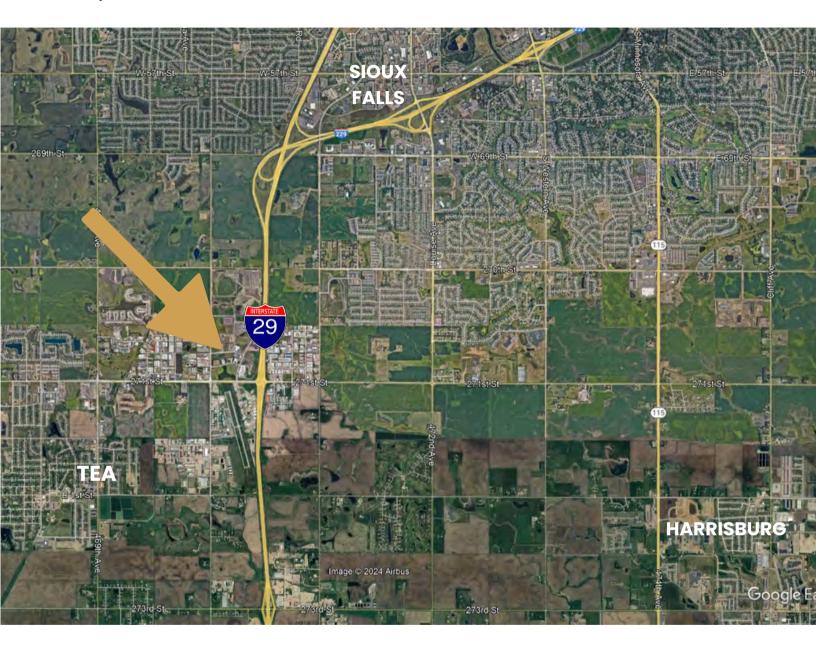

2020 & 2030 INDUSTRIAL ST. TEA, SD

1,600 - 1,800 SF

- Shop/Flex spaces located in the Bakker Land Addition in Tea with easy access to I-29.
- Bays are separately metered.
- Security cameras and garage door key pads.