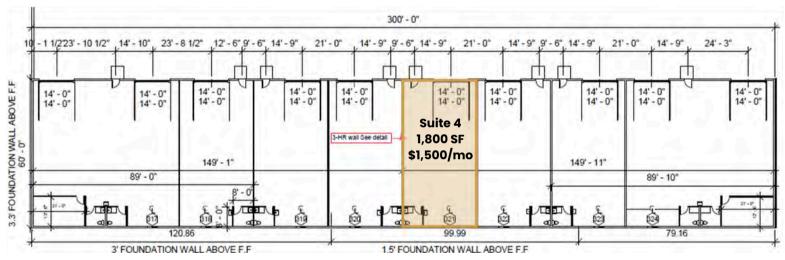

#### 2020 INDUSTRIAL STREET

#### 2020 Industrial Street

- 1,800 SF Bays
- One (1) 14' x 14' overhead door.
- 16' sidewalls.
- · Restroom.
- 120/208v power.