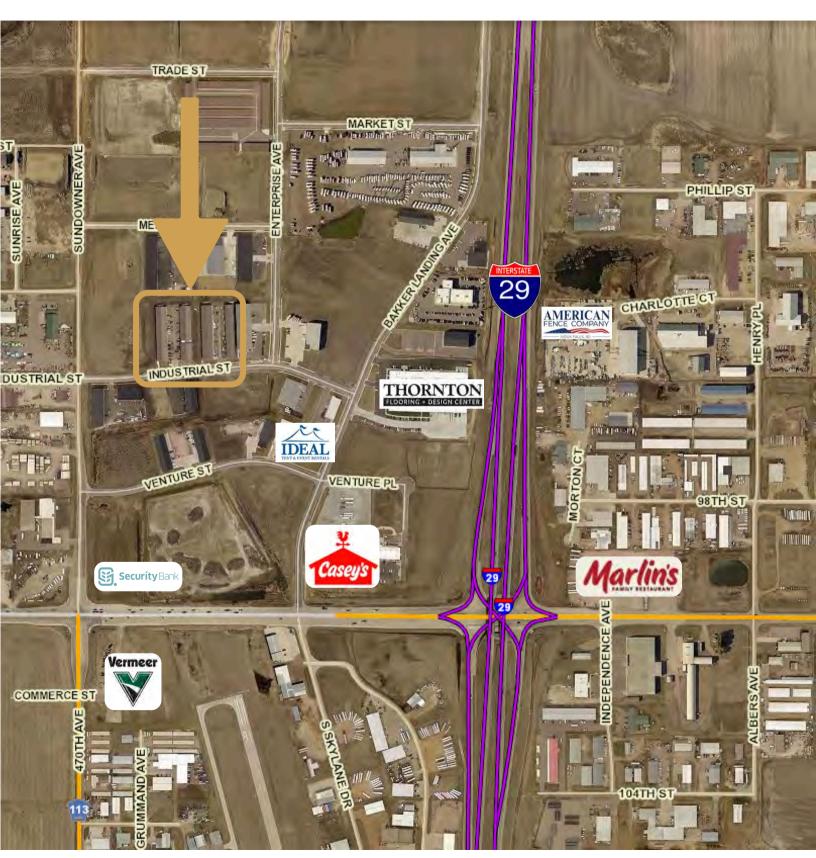

2020 & 2030 INDUSTRIAL ST. TEA, SD

1,600 - 1,800 SF

- Shop/Flex spaces located in the Bakker Land Addition in Tea with easy access to I-29.
- Bays are separately metered.
- Security cameras and garage door key pads.