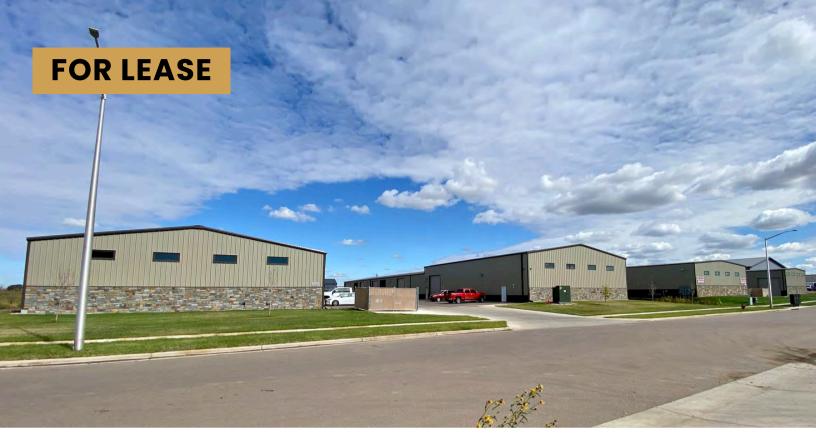

2020 & 2030 INDUSTRIAL ST. TEA, SD

1,600 - 1,800 SF

- Shop/Flex spaces located in the Bakker Land Addition in Tea with easy access to I-29.
- Bays are separately metered.
- Security cameras and garage door key pads.

#### SHOP/FLEX SPACE FOR LEASE

### SHOP/FLEX SPACE FOR LEASE