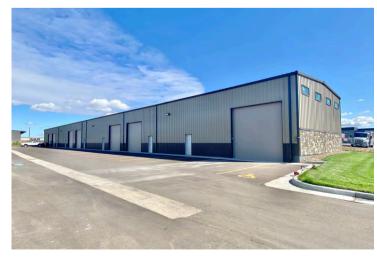

2020 & 2030 INDUSTRIAL ST. TEA, SD

1,600 - 1,800 SF

- Shop/Flex spaces located in the Bakker Land Addition in Tea with easy access to I-29.
- Bays are separately metered.
- Security cameras and garage door key pads.

#### SHOP/FLEX SPACE FOR LEASE

### SHOP/FLEX SPACE FOR LEASE