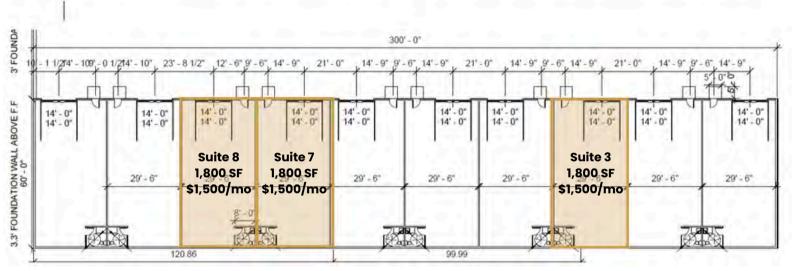

#### 2020 Industrial Street

- 1,800 SF Bays
- One (1) 14' x 14' overhead door.
- 16' sidewalls.
- · Restroom.
- 120/208v power.

#### 2030 Industrial Street

- 20' sidewalls. 120/240v power
- 1,600 SF Bays: One (1) 14' x 14' overhead door, restroom and utility sink.
- 1,800 SF Bays: One (1) 14' x 14' overhead door, restroom and utility sink
- 3,600 SF Bays: Two (2) 14' x 14' overhead doors, office, restrooms and utility sink.

#### 2030 INDUSTRIAL STREET