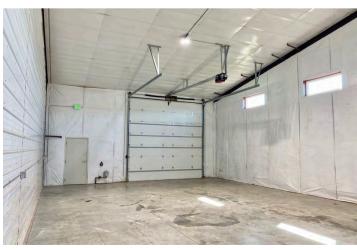

#### 2020 Industrial Street

- 1,800 SF Bays
- One (1) 14' x 14' overhead door.
- 16' sidewalls.
- · Restroom.
- 120/208v power.

#### 2030 Industrial Street

- 20' sidewalls. 120/240v power
- 1,600 SF Bays: One (1) 14' x 14' overhead door, restroom and utility sink.
- 1,800 SF Bays: One (1) 14' x 14' overhead door, restroom and utility sink
- 3,600 SF Bays: Two (2) 14' x 14' overhead doors, office, restrooms and utility sink.