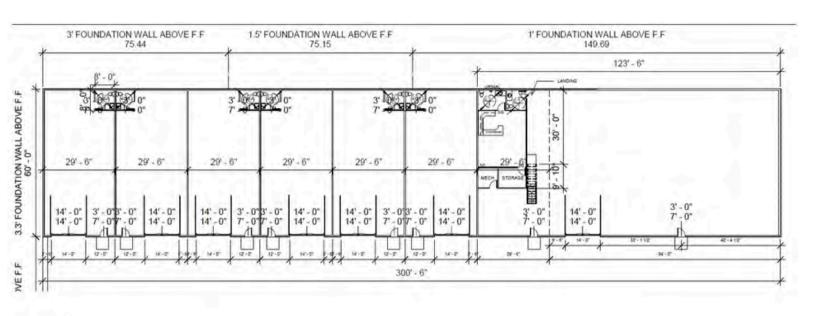

#### 2020 Industrial Street

- 1,800 SF Bays
- One (1) 14' x 14' overhead door.
- 16' sidewalls.
- · Restroom.
- 120/208v power.

#### 2030 Industrial Street

- 20' sidewalls. 120/240v power
- 1,600 SF Bays: One (1) 14' x 14' overhead door, restroom and utility sink.
- 1,800 SF Bays: One (1) 14' x 14' overhead door, restroom and utility sink
- 3,600 SF Bays: Two (2) 14' x 14' overhead doors, office, restrooms and utility sink.

#### 2020 INDUSTRIAL STREET

#### 2030 INDUSTRIAL STREET