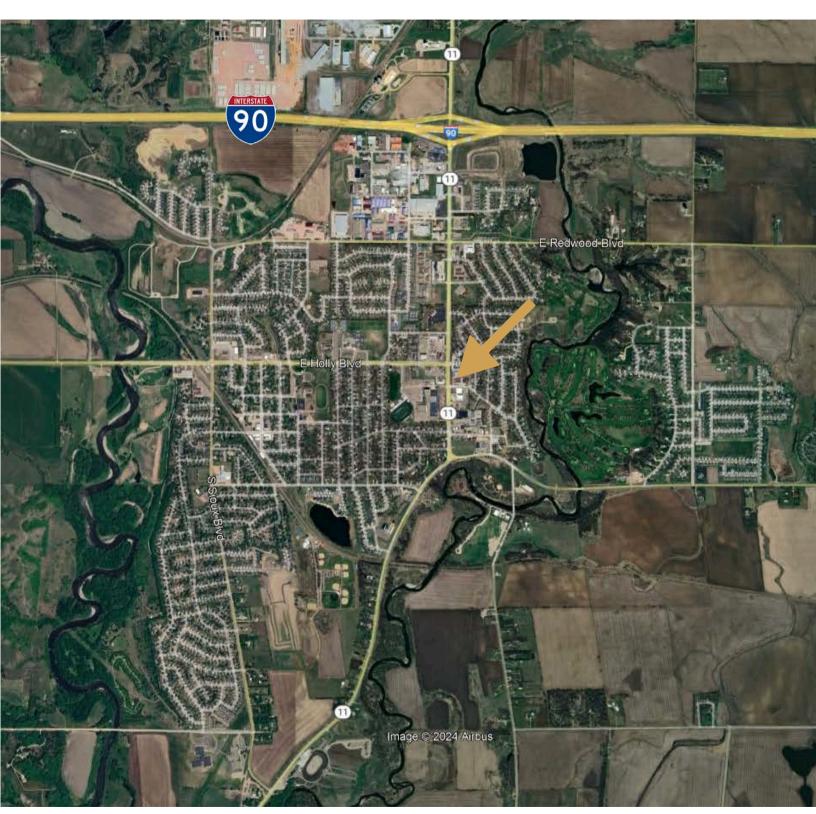

### **RUSHMORE PLAZA**

RETAIL/OFFICE SPACE

1308 E. RUSHMORE DRIVE, SUITE 2 BRANDON, SD

450 SF

\$800/MO GROSS

- Retail/Office space located adjacent to the Brandon Steakhouse along Splitrock Boulevard, Brandon's main thoroughfare.
- Open retail space with private office/storage room.
- In-suite restroom.
- Great visibility to Splitrock Boulevard with a daily traffic count of 9,792 vehicles.
- Neighboring businesses also include 9999 Boba, Sturdevant's Auto, Pizza Ranch,
  Dairy Queen, Brandon Valley High School, First National Bank in Sioux Falls, and Ace
  Hardware.