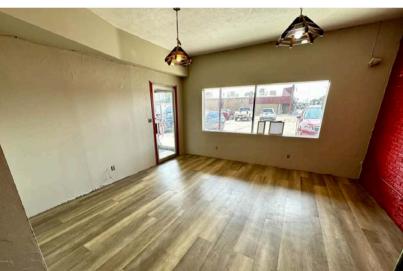

### **RUSHMORE PLAZA**

RETAIL/OFFICE SPACE

1308 E. RUSHMORE DRIVE, SUITE 2 BRANDON, SD

450 SF

\$800/MO GROSS

- Retail/Office space located adjacent to the Brandon Steakhouse along Splitrock Boulevard, Brandon's main thoroughfare.
- Open retail space with private office/storage room.
- In-suite restroom.
- Great visibility to Splitrock Boulevard with a daily traffic count of 9,792 vehicles.
- Neighboring businesses also include 9999 Boba, Sturdevant's Auto, Pizza Ranch,
  Dairy Queen, Brandon Valley High School, First National Bank in Sioux Falls, and Ace
  Hardware.

### RETAIL/OFFICE SPACE FOR LEASE