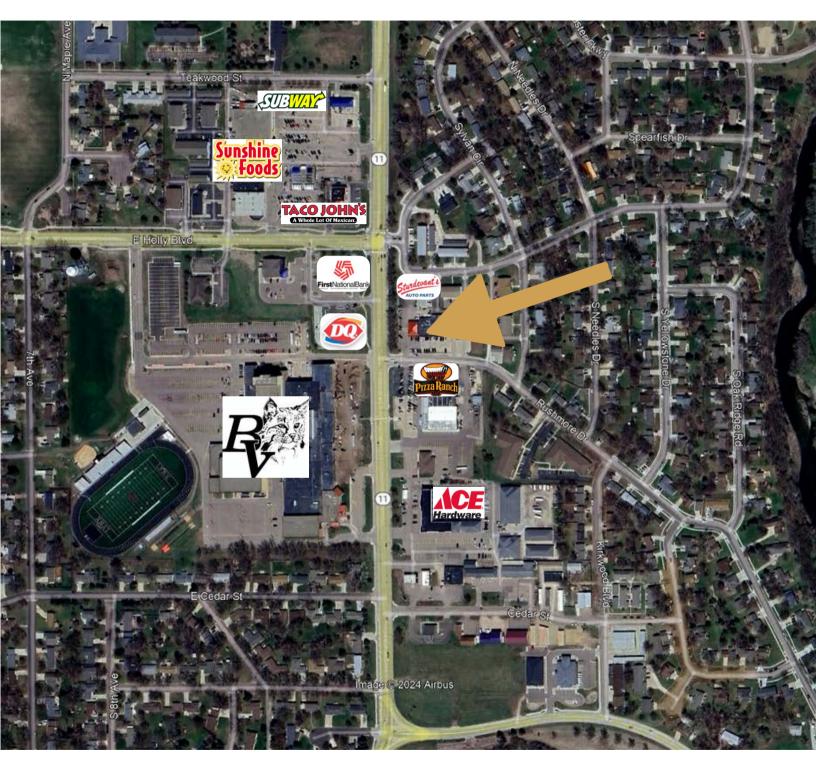

### **RUSHMORE PLAZA**

RETAIL/OFFICE SPACE

1308 E. RUSHMORE DRIVE, SUITE 2 BRANDON, SD

450 SF

\$800/MO GROSS

- Retail/Office space located adjacent to the Brandon Steakhouse along Splitrock Boulevard, Brandon's main thoroughfare.
- Open retail space with private office/storage room.
- In-suite restroom.
- Great visibility to Splitrock Boulevard with a daily traffic count of 9,792 vehicles.
- Neighboring businesses also include 9999 Boba, Sturdevant's Auto, Pizza Ranch,
  Dairy Queen, Brandon Valley High School, First National Bank in Sioux Falls, and Ace
  Hardware.