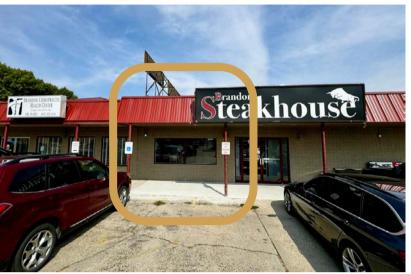

### **RUSHMORE PLAZA**

RETAIL/OFFICE SPACE

1308 E. RUSHMORE DRIVE, SUITE 2 BRANDON, SD

450 SF

\$800/MO GROSS

- Retail/Office space located adjacent to the Brandon Steakhouse along Splitrock Boulevard, Brandon's main thoroughfare.
- Open retail space with private office/storage room.
- In-suite restroom.
- Great visibility to Splitrock Boulevard with a daily traffic count of 9,792 vehicles.
- Neighboring businesses also include 9999 Boba, Sturdevant's Auto, Pizza Ranch,
  Dairy Queen, Brandon Valley High School, First National Bank in Sioux Falls, and Ace
  Hardware.

#### RETAIL/OFFICE SPACE FOR LEASE