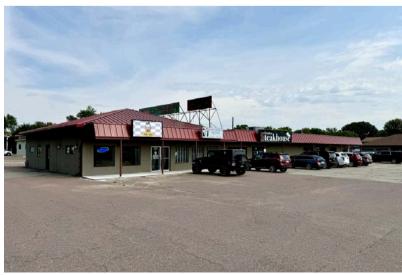

### **RUSHMORE PLAZA**

RETAIL/OFFICE SPACE

1308 E. RUSHMORE DRIVE, SUITE 2 BRANDON, SD

450 SF

\$800/MO GROSS

- Retail/Office space located adjacent to the Brandon Steakhouse along Splitrock Boulevard, Brandon's main thoroughfare.
- Open retail space with private office/storage room.
- In-suite restroom.
- Great visibility to Splitrock Boulevard with a daily traffic count of 9,792 vehicles.
- Neighboring businesses also include 9999 Boba, Sturdevant's Auto, Pizza Ranch,
  Dairy Queen, Brandon Valley High School, First National Bank in Sioux Falls, and Ace
  Hardware.