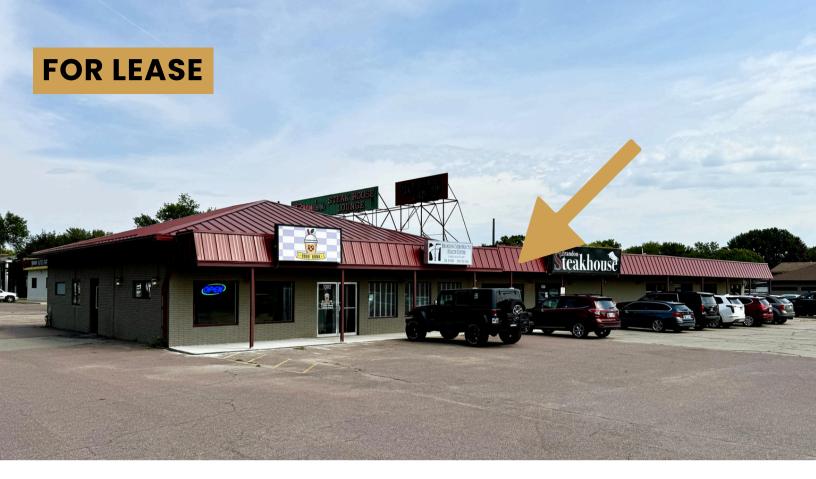

### **RUSHMORE PLAZA**

RETAIL/OFFICE SPACE

1308 E. RUSHMORE DRIVE, SUITE 2 BRANDON, SD

450 SF

\$800/MO GROSS

- Retail/Office space located adjacent to the Brandon Steakhouse along Splitrock Boulevard, Brandon's main thoroughfare.
- Open retail space with private office/storage room.
- In-suite restroom.
- Great visibility to Splitrock Boulevard with a daily traffic count of 9,792 vehicles.
- Neighboring businesses also include 9999 Boba, Sturdevant's Auto, Pizza Ranch,
  Dairy Queen, Brandon Valley High School, First National Bank in Sioux Falls, and Ace
  Hardware.

### RETAIL/OFFICE SPACE FOR LEASE