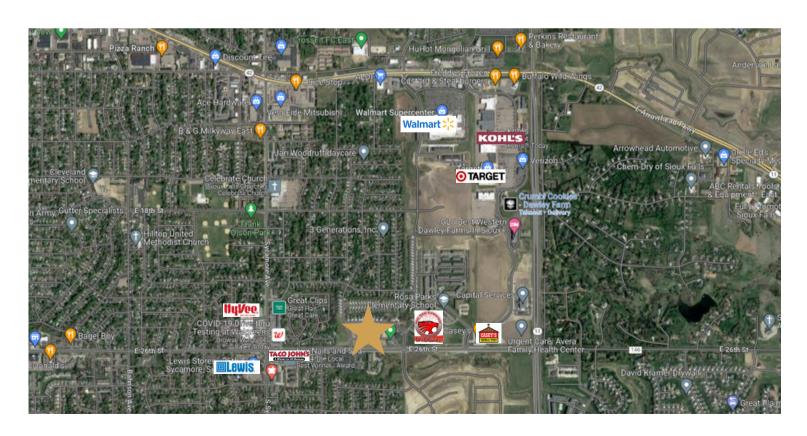

## **ROSA PARKS PLACE LAND**

**OFFICE ZONED** 

5001 EAST ROSA PARKS PLACE SIOUX FALLS, SD

28,981 SF

\$15.00/SF

- Office-zoned parcel located near South Veterans Parkway (SD 100) along East 26th Street.
- Perfect for a professional office user.
- Site will be delivered with engineering and architectural plans.
- Great visibility along East 26th Street with a daily traffic count of 16,400 vehicles.
- Easy access to South Veterans Parkway and Sycamore Avenue.
- Convenient location with easy access to shopping and restaurants.