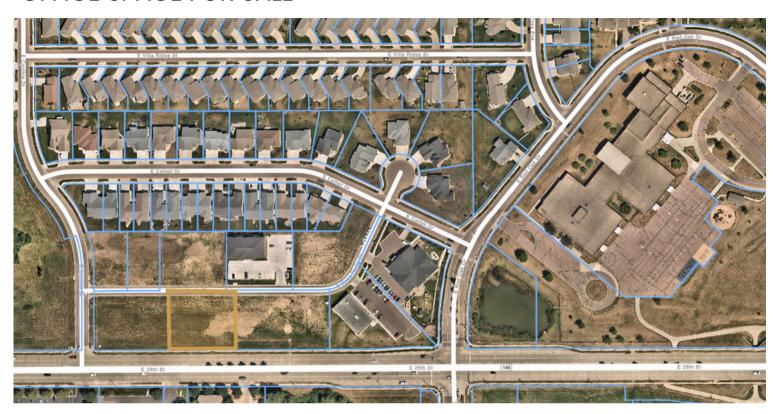

## **ROSA PARKS PLACE LAND**

**OFFICE ZONED** 

5001 EAST ROSA PARKS PLACE SIOUX FALLS, SD

28,981 SF

\$15.00/SF

- Office-zoned parcel located near South Veterans Parkway (SD 100) along East 26th Street.
- Perfect for a professional office user.
- Site will be delivered with engineering and architectural plans.
- Great visibility along East 26th Street with a daily traffic count of 16,400 vehicles.
- Easy access to South Veterans Parkway and Sycamore Avenue.
- Convenient location with easy access to shopping and restaurants.

## OFFICE SPACE FOR SALE