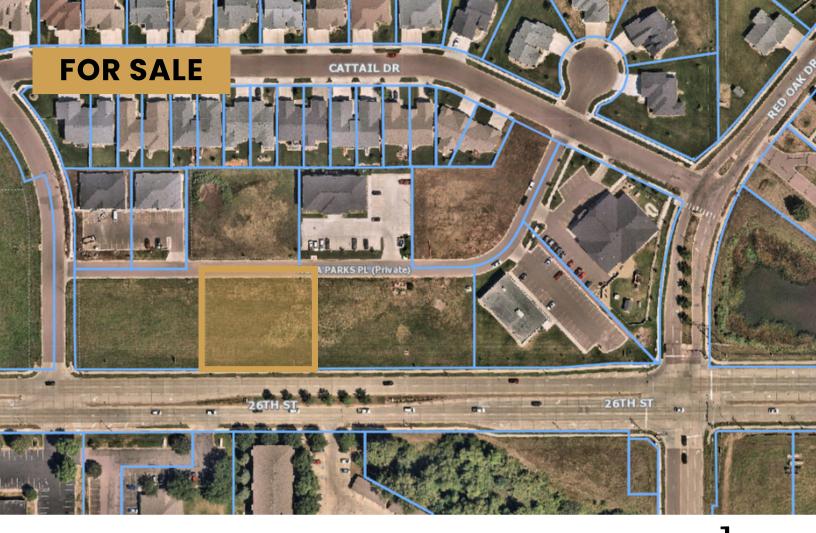

## **ROSA PARKS PLACE LAND**

**OFFICE ZONED** 

5001 EAST ROSA PARKS PLACE SIOUX FALLS, SD

28,981 SF

\$15.00/SF

- Office-zoned parcel located near South Veterans Parkway (SD 100) along East 26th Street.
- Perfect for a professional office user.
- Site will be delivered with engineering and architectural plans.
- Great visibility along East 26th Street with a daily traffic count of 16,400 vehicles.
- Easy access to South Veterans Parkway and Sycamore Avenue.
- Convenient location with easy access to shopping and restaurants.

## **ROSA PARKS PLACE OFFICE**