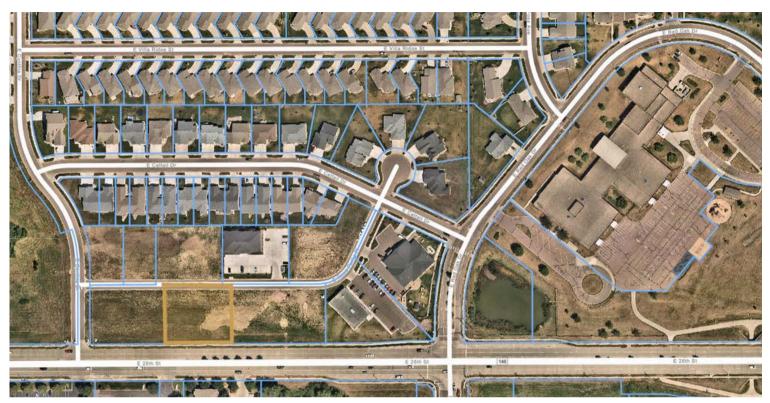

## **ROSA PARKS PLACE LAND**

OFFICE ZONED

5001 EAST ROSA PARKS PLACE SIOUX FALLS, SD

• Office-zoned parcel located near South Veterans Parkway (SD 100) along East 26th Street.

28,981 SF

3ender

\$13.00/SF

S

- Perfect for a professional office user.
- Site will be delivered with engineering and architectural plans.
- Great visibility along East 26th Street with a daily traffic count of 16,400 vehicles.
- Easy access to South Veterans Parkway and Sycamore Avenue.
- Convenient location with easy access to shopping and restaurants.