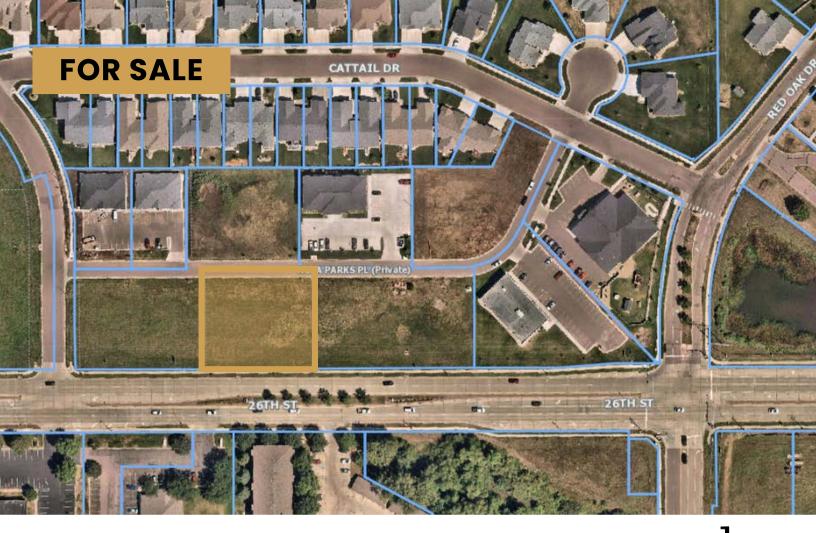

## **ROSA PARKS PLACE LAND**

OFFICE ZONED

5001 EAST ROSA PARKS PLACE SIOUX FALLS, SD

• Office-zoned parcel located near South Veterans Parkway (SD 100) along East 26th Street.

28,981 SF

3ender

\$13.00/SF

S

- Perfect for a professional office user.
- Site will be delivered with engineering and architectural plans.
- Great visibility along East 26th Street with a daily traffic count of 16,400 vehicles.
- Easy access to South Veterans Parkway and Sycamore Avenue.
- Convenient location with easy access to shopping and restaurants.