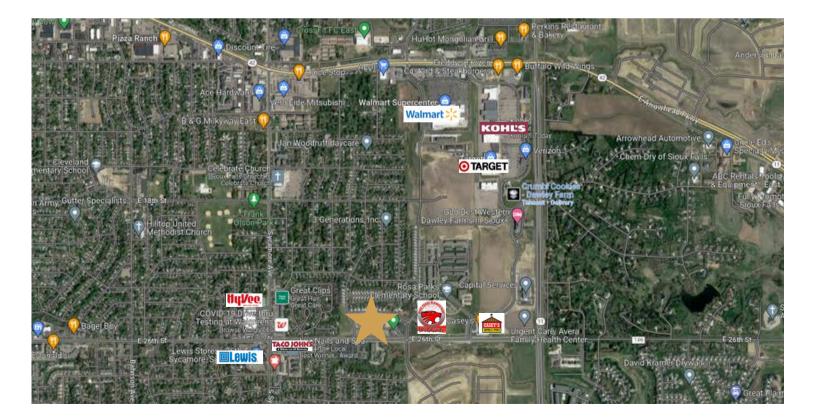

- Perfect for a professional office user.
- Site will be delivered with engineering and architectural plans.
- Great visibility along East 26th Street with a daily traffic count of 16,400 vehicles.
- Easy access to South Veterans Parkway and Sycamore Avenue.
- Convenient location with easy access to shopping and restaurants.