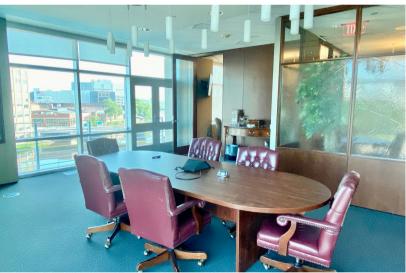

ACE SIOUX FALLS, SD





\$21.50/SF NNN EST NNNs: \$11.50/SF (includes utilities)

- Versatile office space located on the 3rd Floor of Cherapa Place on the East Bank of downtown Sioux Falls.
- Space has central work area with large perimeter private offices, conference room and breakroom.
- Large windows with views of the Big Sioux River and Arc of Dreams. Shared deck.
- Common area restrooms.
- Plenty of surface parking available and includes conditioned parking contact broker for details.
- Great access to River Walk and bike path.
- Building tenants include CorTrust Bank, RAS, Marsh McLennan Agency, Ode to Food and 605 Magazine.
- Sublease through October 2027.

DUSTIN HABER | dustin@benderco.com | 605-376-5890



## **CHERAPA PLACE - 3RD FLOOR**



#### OFFICE SPACE FOR SUBLEASE













### **CHERAPA PLACE - 3RD FLOOR**



#### OFFICE SPACE FOR SUBLEASE







## **CHERAPA PLACE - 3RD FLOOR**



#### OFFICE SPACE FOR SUBLEASE