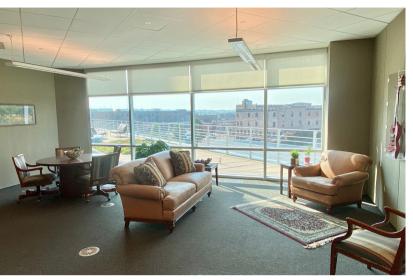

A PLACE SIOUX FALLS, SD





\$21.50/SF NNN EST NNNs: \$11.50/SF (includes utilities)

- Versatile office space located on the 3rd Floor of Cherapa Place on the East Bank of downtown Sioux Falls.
- Space has central work area with large perimeter private offices, conference room and breakroom.
- Large windows with views of the Big Sioux River and Arc of Dreams. Shared deck.
- Common area restrooms.
- Plenty of surface parking available and includes conditioned parking contact broker for details.
- Great access to River Walk and bike path.
- Building tenants include CorTrust Bank, RAS, Marsh McLennan Agency, Ode to Food and 605 Magazine.
- Sublease through October 2027.

DUSTIN HABER | dustin@benderco.com | 605-376-5890



## **CHERAPA PLACE - 3RD FLOOR**



#### OFFICE SPACE FOR SUBLEASE













### **CHERAPA PLACE - 3RD FLOOR**



#### OFFICE SPACE FOR SUBLEASE







## **CHERAPA PLACE - 3RD FLOOR**



#### OFFICE SPACE FOR SUBLEASE