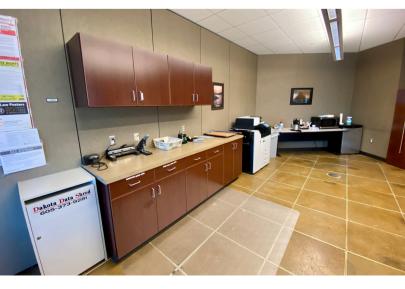

# CHERAPA SUBLEASE 3RD FLOOR

300 NORTH CHERAPA PLACE SIOUX FALLS, SD

\$21.50/SF NNN EST NNNs: \$11.50/SF (includes utilities)

- Versatile office space located on the 3rd Floor of Cherapa Place on the East Bank of downtown Sioux Falls.
- Space has central work area with large perimeter private offices, conference room and breakroom.
- Large windows with views of the Big Sioux River and Arc of Dreams. Shared deck.
- Common area restrooms.
- Plenty of surface parking available and includes conditioned parking contact broker for details.
- Great access to River Walk and bike path.
- Building tenants include CorTrust Bank, RAS, Marsh McLennan Agency, Ode to Food and 605 Magazine.
- Sublease through October 2027.

### **CHERAPA PLACE - 3RD FLOOR**

#### OFFICE SPACE FOR SUBLEASE