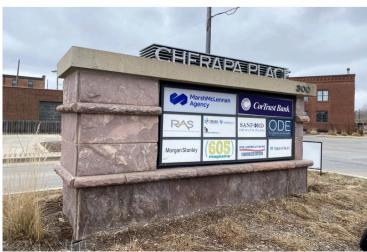

# CHERAPA SUBLEASE 3RD FLOOR

300 NORTH CHERAPA PLACE SIOUX FALLS, SD

\$21.50/SF NNN EST NNNs: \$11.50/SF (includes utilities)

- Versatile office space located on the 3rd Floor of Cherapa Place on the East Bank of downtown Sioux Falls.
- Space has central work area with large perimeter private offices, conference room and breakroom.
- Large windows with views of the Big Sioux River and Arc of Dreams. Shared deck.
- Common area restrooms.
- Plenty of surface parking available and includes conditioned parking contact broker for details.
- Great access to River Walk and bike path.
- Building tenants include CorTrust Bank, RAS, Marsh McLennan Agency, Ode to Food and 605 Magazine.
- Sublease through October 2027.

### **CHERAPA PLACE - 3RD FLOOR**

#### OFFICE SPACE FOR SUBLEASE