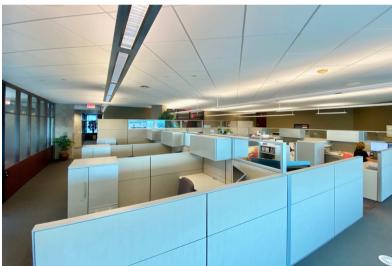

# CHERAPA SUBLEASE 3RD FLOOR

300 NORTH CHERAPA PLACE SIOUX FALLS, SD

\$21.50/SF NNN EST NNNs: \$11.50/SF (includes utilities)

- Versatile office space located on the 3rd Floor of Cherapa Place on the East Bank of downtown Sioux Falls.
- Space has central work area with large perimeter private offices, conference room and breakroom.
- Large windows with views of the Big Sioux River and Arc of Dreams. Shared deck.
- Common area restrooms.
- Plenty of surface parking available and includes conditioned parking contact broker for details.
- Great access to River Walk and bike path.
- Building tenants include CorTrust Bank, RAS, Marsh McLennan Agency, Ode to Food and 605 Magazine.
- Sublease through October 2027.

## **CHERAPA PLACE - 3RD FLOOR**

#### OFFICE SPACE FOR SUBLEASE