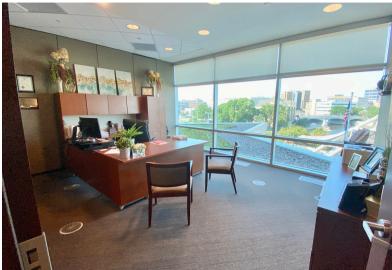

PLACE SIOUX FALLS, SD





\$21.50/SF NNN EST NNNs: \$11.50/SF (includes utilities)

- Versatile office space located on the 3rd Floor of Cherapa Place on the East Bank of downtown Sioux Falls.
- Space has central work area with large perimeter private offices, conference room and breakroom.
- Large windows with views of the Big Sioux River and Arc of Dreams. Shared deck.
- Common area restrooms.
- Plenty of surface parking available and includes conditioned parking contact broker for details.
- Great access to River Walk and bike path.
- Building tenants include CorTrust Bank, RAS, Marsh McLennan Agency, Ode to Food and 605 Magazine.
- Sublease through October 2027.

DUSTIN HABER | dustin@benderco.com | 605-376-5890



## **CHERAPA PLACE - 3RD FLOOR**



#### OFFICE SPACE FOR SUBLEASE













### **CHERAPA PLACE - 3RD FLOOR**



#### OFFICE SPACE FOR SUBLEASE







## **CHERAPA PLACE - 3RD FLOOR**



#### OFFICE SPACE FOR SUBLEASE