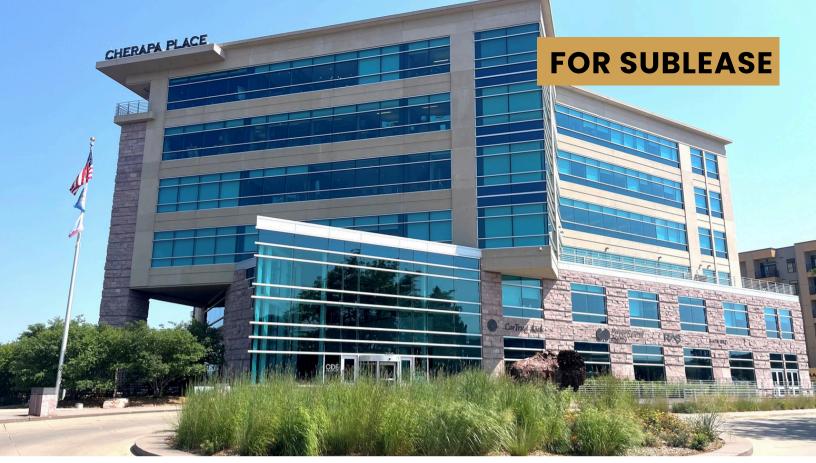

# CHERAPA SUBLEASE 3RD FLOOR

300 NORTH CHERAPA PLACE SIOUX FALLS, SD

\$21.50/SF NNN EST NNNs: \$11.50/SF (includes utilities)

- Versatile office space located on the 3rd Floor of Cherapa Place on the East Bank of downtown Sioux Falls.
- Space has central work area with large perimeter private offices, conference room and breakroom.
- Large windows with views of the Big Sioux River and Arc of Dreams. Shared deck.
- Common area restrooms.
- Plenty of surface parking available and includes conditioned parking contact broker for details.
- Great access to River Walk and bike path.
- Building tenants include CorTrust Bank, RAS, Marsh McLennan Agency, Ode to Food and 605 Magazine.
- Sublease through October 2027.