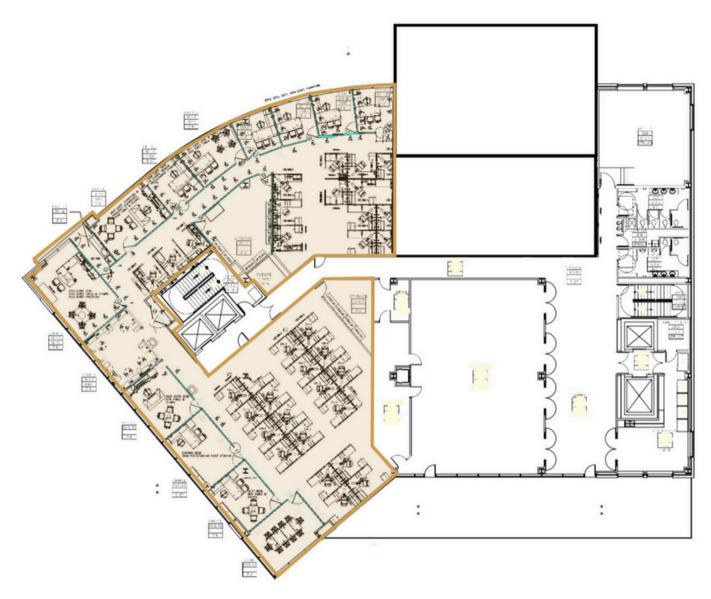

# CHERAPA SUBLEASE 3RD FLOOR

300 NORTH CHERAPA PLACE SIOUX FALLS, SD

\$21.50/SF NNN EST NNNs: \$11.50/SF (includes utilities)

- Versatile office space located on the 3rd Floor of Cherapa Place on the East Bank of downtown Sioux Falls.
- Space has central work area with large perimeter private offices, conference room and breakroom.
- Large windows with views of the Big Sioux River and Arc of Dreams. Shared deck.
- Common area restrooms.
- Plenty of surface parking available and includes conditioned parking contact broker for details.
- Great access to River Walk and bike path.
- Building tenants include CorTrust Bank, RAS, Marsh McLennan Agency, Ode to Food and 605 Magazine.
- Sublease through October 2027.

## **CHERAPA PLACE - 3RD FLOOR**

#### OFFICE SPACE FOR SUBLEASE