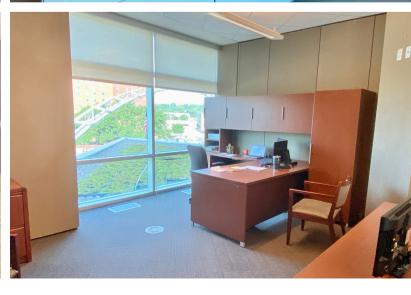

# CHERAPA SUBLEASE 3RD FLOOR

300 NORTH CHERAPA PLACE SIOUX FALLS, SD

\$21.50/SF NNN EST NNNs: \$11.50/SF (includes utilities)

- Versatile office space located on the 3rd Floor of Cherapa Place on the East Bank of downtown Sioux Falls.
- Space has central work area with large perimeter private offices, conference room and breakroom.
- Large windows with views of the Big Sioux River and Arc of Dreams. Shared deck.
- Common area restrooms.
- Plenty of surface parking available and includes conditioned parking contact broker for details.
- Great access to River Walk and bike path.
- Building tenants include CorTrust Bank, RAS, Marsh McLennan Agency, Ode to Food and 605 Magazine.
- Sublease through October 2027.

## **CHERAPA PLACE - 3RD FLOOR**

#### OFFICE SPACE FOR SUBLEASE