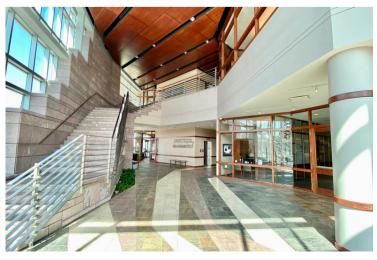

# CHERAPA SUBLEASE 3RD FLOOR

300 NORTH CHERAPA PLACE SIOUX FALLS, SD

\$21.50/SF NNN EST NNNs: \$11.50/SF (includes utilities)

- Versatile office space located on the 3rd Floor of Cherapa Place on the East Bank of downtown Sioux Falls.
- Space has central work area with large perimeter private offices, conference room and breakroom.
- Large windows with views of the Big Sioux River and Arc of Dreams. Shared deck.
- Common area restrooms.
- Plenty of surface parking available and includes conditioned parking contact broker for details.
- Great access to River Walk and bike path.
- Building tenants include CorTrust Bank, RAS, Marsh McLennan Agency, Ode to Food and 605 Magazine.
- Sublease through October 2027.

## **CHERAPA PLACE - 3RD FLOOR**

#### OFFICE SPACE FOR SUBLEASE