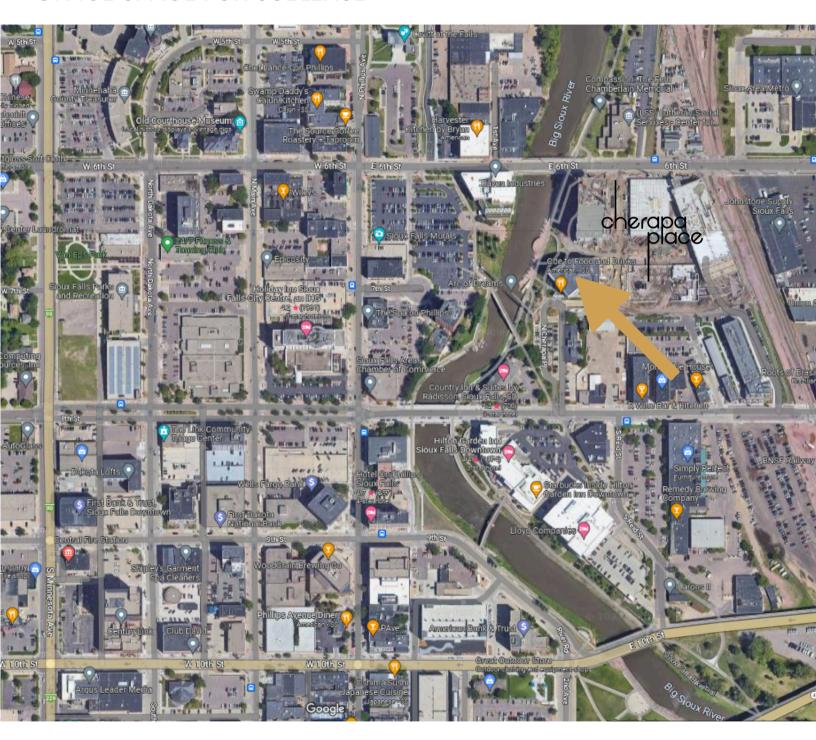

# CHERAPA SUBLEASE 3RD FLOOR

300 NORTH CHERAPA PLACE SIOUX FALLS, SD

\$21.50/SF NNN EST NNNs: \$11.50/SF (includes utilities)

- Versatile office space located on the 3rd Floor of Cherapa Place on the East Bank of downtown Sioux Falls.
- Space has central work area with large perimeter private offices, conference room and breakroom.
- Large windows with views of the Big Sioux River and Arc of Dreams. Shared deck.
- Common area restrooms.
- Plenty of surface parking available and includes conditioned parking contact broker for details.
- Great access to River Walk and bike path.
- Building tenants include CorTrust Bank, RAS, Marsh McLennan Agency, Ode to Food and 605 Magazine.
- Sublease through October 2027.

## **CHERAPA PLACE - 3RD FLOOR**

#### OFFICE SPACE FOR SUBLEASE