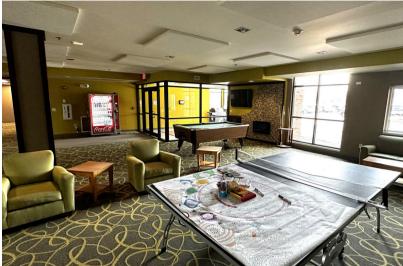

# **EAST SUITES – PRESENTATION**

MULTI-FAMILY PROPERTY

**1601 NORTH MAIN STREET ABERDEEN, SD** 

- Multi-family project located in north Aberdeen on the former Presentation College campus.
- 45 units on three (3) stories.
- Currently configured as: One 2-bedroom unit, six 1-bedroom units and 38 4-bedroom units - each unit has one bathroom.
- Each floor has a community kitchen and recreation area.
- Approximately 3.7 acres.
- Plenty of on-site parking 175 spaces.

## **EAST SUITES - PRESENTATION**

### MULTI-FAMILY PROPERTY

Bender Commercial Real Estate Services | 305 West 57th Street | Sioux Falls, SD 57108 | 605-336-7600 | benderco.com 2024 Bender Companies. Information herein deemed reliable, but not guaranteed.