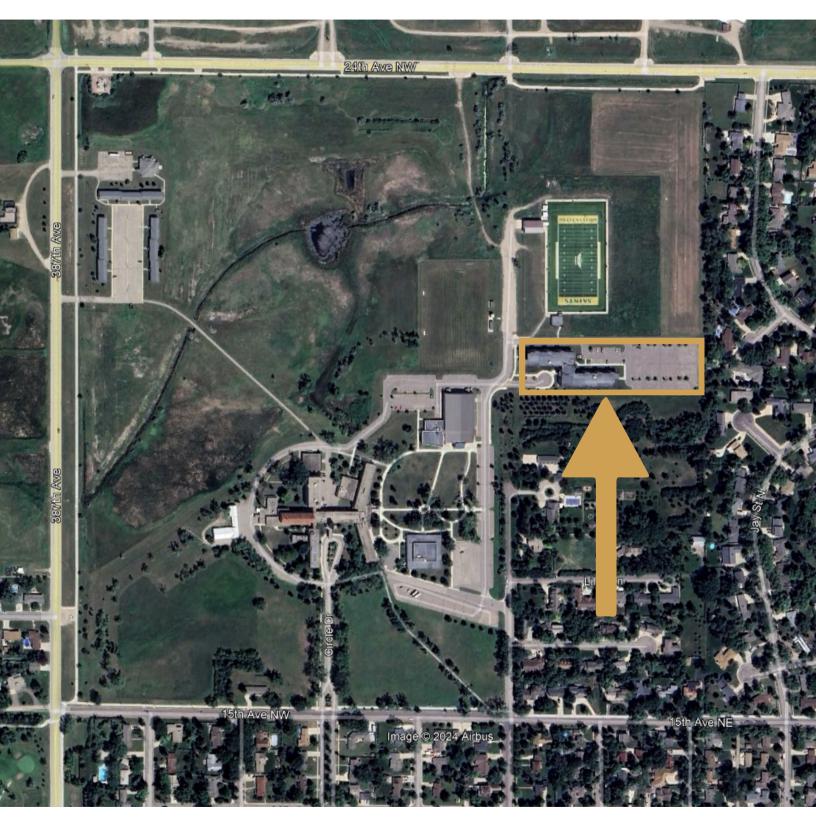

# **EAST SUITES – PRESENTATION**

MULTI-FAMILY PROPERTY

**1601 NORTH MAIN STREET ABERDEEN, SD** 

- Multi-family project located in north Aberdeen on the former Presentation College campus.
- 45 units on three (3) stories.
- Currently configured as: One 2-bedroom unit, six 1-bedroom units and 38 4-bedroom units - each unit has one bathroom.
- Each floor has a community kitchen and recreation area.
- Approximately 3.7 acres.
- Plenty of on-site parking 175 spaces.