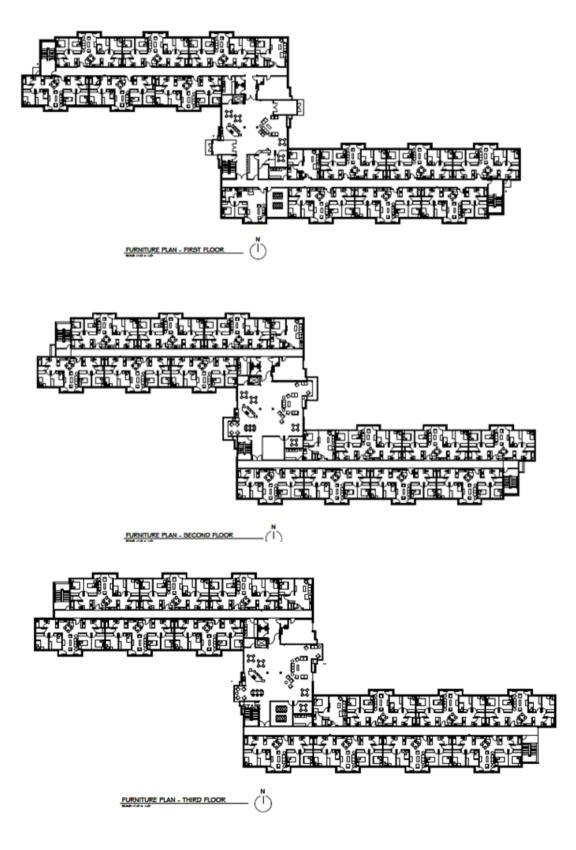

# **EAST SUITES – PRESENTATION**

MULTI-FAMILY PROPERTY

**1601 NORTH MAIN STREET ABERDEEN, SD** 

- Multi-family project located in north Aberdeen on the former Presentation College campus.
- 45 units on three (3) stories.
- Currently configured as: One 2-bedroom unit, six 1-bedroom units and 38 4-bedroom units - each unit has one bathroom.
- Each floor has a community kitchen and recreation area.
- Approximately 3.7 acres.
- Plenty of on-site parking 175 spaces.