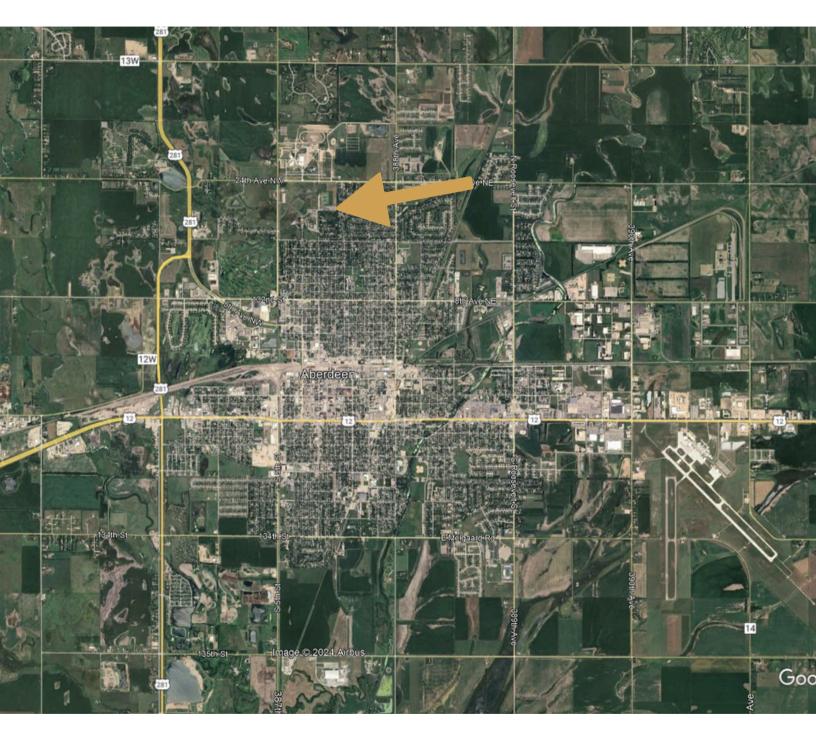

# **EAST SUITES – PRESENTATION**

MULTI-FAMILY PROPERTY

**1601 NORTH MAIN STREET ABERDEEN, SD** 

- Multi-family project located in north Aberdeen on the former Presentation College campus.
- 45 units on three (3) stories.
- Currently configured as: One 2-bedroom unit, six 1-bedroom units and 38 4-bedroom units - each unit has one bathroom.
- Each floor has a community kitchen and recreation area.
- Approximately 3.7 acres.
- Plenty of on-site parking 175 spaces.