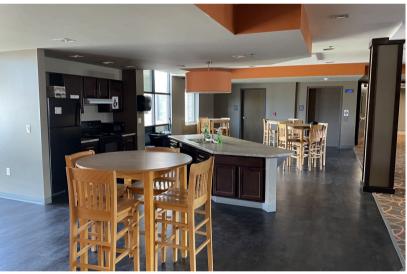

ORTH MAIN STREET ABERDEEN, SD** 







- Multi-family project located in north Aberdeen on the former Presentation College campus.
- 45 units on three (3) stories.
- Currently configured as: One 2-bedroom unit, six 1-bedroom units and 38 4-bedroom units - each unit has one bathroom.
- Each floor has a community kitchen and recreation area.
- Approximately 3.7 acres.
- Plenty of on-site parking 175 spaces.

**BRADYN NEISES, SIOR** bradyn@benderco.com 605-782-1682

**MICHAEL BENDER, CCIM, SIOR** michael@benderco.com 605-782-1662



Bender Commercial Real Estate Services | 305 West 57th Street | Sioux Falls, SD 57108 | 605-336-7600 | benderco.com

© 2024 Bender Companies. Information herein deemed reliable, but not guaranteed.

## **EAST SUITES - PRESENTATION**

### MULTI-FAMILY PROPERTY













Bender Commercial Real Estate Services | 305 West 57th Street | Sioux Falls, SD 57108 | 605-336-7600 | benderco.com 2024 Bender Companies. Information herein deemed reliable, but not guaranteed.

#### MULTI-FAMILY PROPERTY



Bender Commercial Real Estate Services | 305 West 57th Street | Sioux Falls, SD 57108 | 605-336-7600 | benderco.com

## **EAST SUITES - PRESENTATION**

#### MULTI-FAMILY PROPERTY



Bender Commercial Real Estate Services | 305 West 57th Street | Sioux Falls, SD 57108 | 605-336-7600 | benderco.com 2024 Bender Companies. Information herein deemed reliable, but not guaranteed.

## **EAST SUITES - PRESENTATION**

### MULTI-FAMILY PROPERTY



Bender Commercial Real Estate Services | 305 West 57th Street | Sioux Falls, SD 57108 | 605-336-7600 | benderco.com 2024 B