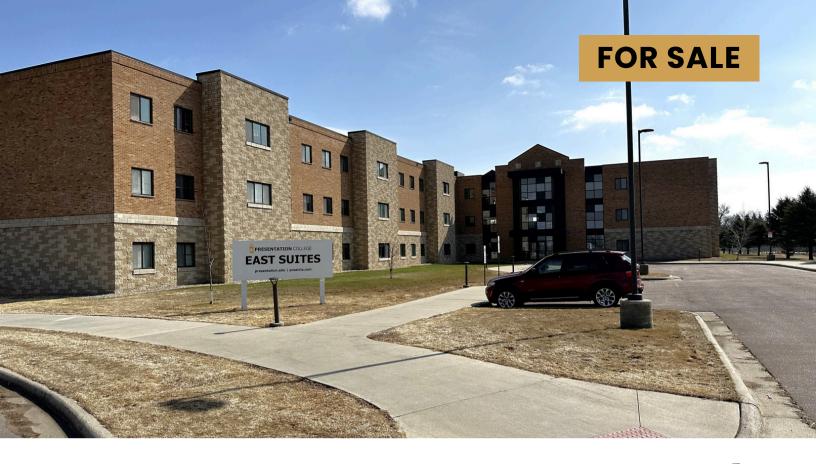

# **EAST SUITES – PRESENTATION**

MULTI-FAMILY PROPERTY

**1601 NORTH MAIN STREET ABERDEEN, SD** 

- Multi-family project located in north Aberdeen on the former Presentation College campus.
- 45 units on three (3) stories.
- Currently configured as: One 2-bedroom unit, six 1-bedroom units and 38 4-bedroom units - each unit has one bathroom.
- Each floor has a community kitchen and recreation area.
- Approximately 3.7 acres.
- Plenty of on-site parking 175 spaces.

## **EAST SUITES - PRESENTATION**